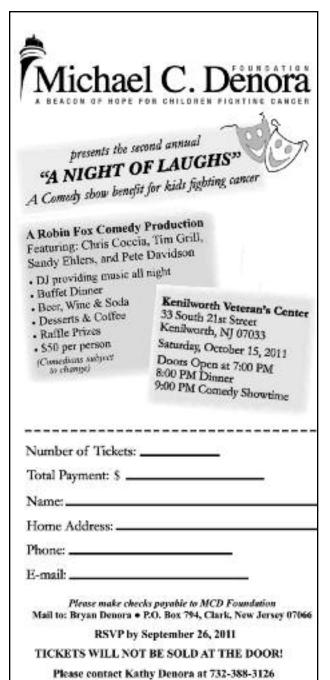

## FUND HELPS CHILDREN WITH CANCER

Submitted by Kathy Denora

The Michael C. Denora Foundation of Clark, New Jersey was established in 2009 in memory of my son, Michael who lost his battle with pediatric cancer at the age of 23. His wishes were to help the children battling this horrible disease in what ever way possible.

Kathy Denora - Clark, New Jersey (left) Hope you can join us for our second annual comedy night benefit.