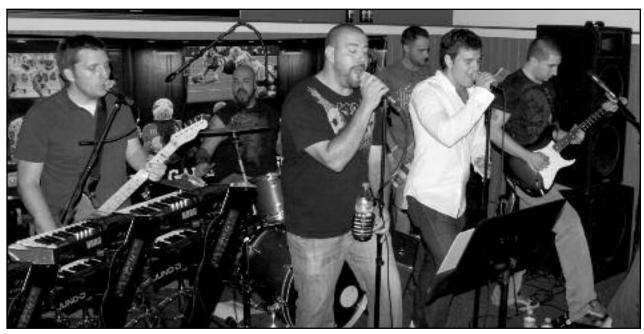

Live entertainment was also a big part of the evening. A local band "Punch Bully" donated the afternoon to help this great cause.

Punch Bully will be performing again at Senoritas Saturday September 17th. They also have been booked by the Clark PBA to play at a fall charity event in late October which will be held at the Deutscher Club.

(above, r-l) Artist Shana paints a bunny on the cheek of Allie.

(above) Local band Punch Bully performed for free at Señortita's Hurricane Irene relief event.

**WEEKLY SPECIALS:** 

Three (llives

**Wednesday: Corona Buckets \$16** 