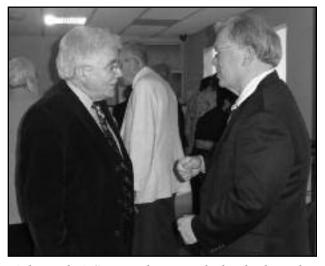

### Coco Dance Co. Grand Opening

Cinderella Bakery Grand Opening

(above, l-r) Mayor Richard J. Gerbounka & Council President James D. Moore were on hand to help cut the ribbon of Linden's newsest bakery. Cinderella Bakery is located at 217 N. Wood Ave.