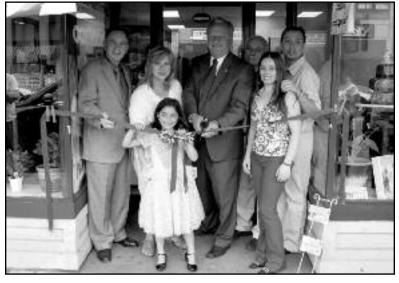

### Coco Dance Co. Grand Opening

Cinderella Bakery Grand Opening

(above, l-r) Mayor Richard J. Gerbounka & Council President James D. Moore were on hand to help cut the ribbon of Linden's newsest bakery. Cinderella Bakery is located at 217 N. Wood Ave.