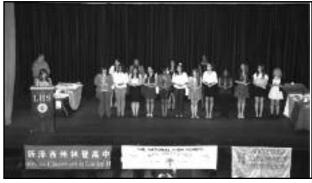

#### **WORLD LANGUAGE NATIONAL HONOR SOCIETIES INDUCTION CEREMONY**

The Linden Public Schools recently initiated 65 students into six different world language national honor societies. This annual tradition recognizes our best and most talented students who have not only chosen to continue the study of a language, but also to meet the requirements of each honor society that distinguish those students above all others.

Each of the national honor societies has slightly different requirements for admission, but all share certain core values and expectations for academics and community involvement. This year, Ms. Megan Romero and the Spanish Honor Society were responsible for organizing and hosting the evening's ceremonies.

Following this, each of the local chapters of the honor societies, in turn, conducted their ceremonies and initiated new students into their ranks. Each of the national honor societies has its own traditions expected at its ceremonies, and the audience and other students were encouraged to learn more about how these organizations are different from their own.