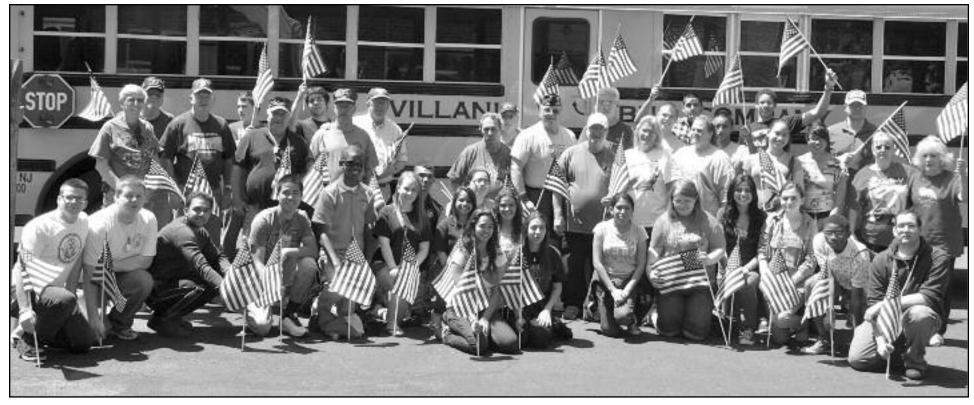

#### **VETERANS HONORED WITH FLAG PLACEMENTS IN LINDEN CEMETERIES**

Submitted by: Ron Stefanowicz, President Linden Veteran's Council

Each year in honor of Memorial Day, veterans' organizations conduct flag placement ceremonies on the graves of deceased veterans. This tradition of honoring all deceased veterans originated in 1865 with Civil War veterans and later went on to include all that served their country.

In Linden the Veterans Council members; American Legion Post # 102, Catholic War Veterans, Post #497, Linden Marine League, Martin Danowski, Detachment, Polish Legion of American Veterans, Post #91, Veterans of Foreign Wars, Post 1397, Vietnam Veterans of

that were thoughtfully and carefully framed in America, Chapter 669 and Linden High School the Constitution of the United States. In his proclamation to set aside this day in 1868, tradition.

The flags are provided by the Union County Veteran Department. The American Legion Post # 102, AL Ladies Auxiliary, AL Son's of the American Legion and Linden HS ROTC Cadets place flags in Rose Hill Cemetery. Veterans of Foreign Wars place flags in Rosedale Cemetery and Ever Green cemetery in Elizabeth. Catholic War Veterans # 497 and Linden Marine League, Martin Danowski, Detachment place flags in Mt. Cavalry Cemetery.

#### MEMORIAL DAY FLAG PLACEMENT CEREMONY

Photos of this and other Linden events can be viewed and downloaded at ww.LifeInLinden.com