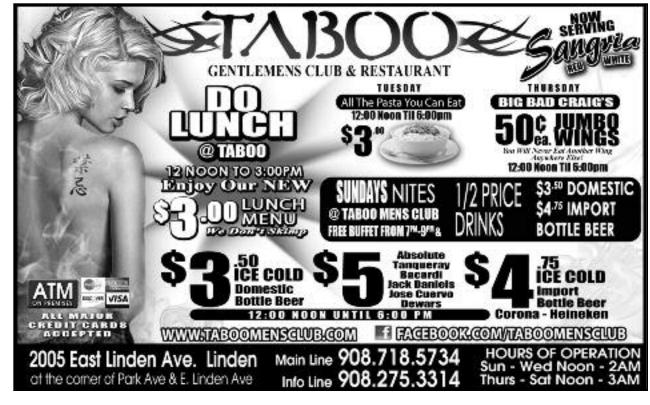

o was an award presenter.

Bernzott was one of twenty-one New Jersey residents selected from over 1,400 nominees for the "N.J. State Governor's Jefferson Award." She was the recipient of the Jefferson Award in the PSE&G Environmental Stewardship Category which recognizes volunteers who

pioneer and promote energy conservation and environmental action to foster a clean, green, sustainable environment and/or those who establish or revitalize conservation practices and public awareness within the local, state, national or global community.

Bernzott was previously honored by her peers; receiving Environmental Leadership Awards from the New Jersey Environmental Federation and the New Jersey Work Environment Council, as well as being designated a "Harbor Heroine" by the NY/NJ Baykeeper.









#### JUNE

# Summertime, and the MILIVING IS Easy MII

Enjoy Linden's
Promenade Concerts (Begin 07/03)
Outdoor Café Dining
Downtown Sidewalk Sales
Local Athletic Activities
Public Library Programs
"Hawk Rise" Sanctuary

While Maintaining "High Energy" Business Dynamics For "Hot" Summer Sales!



Epicor / Mercer 1414 / 1410 East Linden Avenue

and our fine wine

selections!



Hours: Mon. thru Sat. 9am - 10pm Sun. 12pm - 8pm We specialize in hard to find items and custom orders, just ask!

1179 WEST ST. GEORGES AVE. (RT.27) | LINDEN, NJ 07036 | LOCATED IN FORMER NATIONAL WHOLESALE LIQUIDATORS MALL

#### 908-925-1770 | EMAIL: ME @GMAIL.COM

| WINE                                                                   | LIQUOR