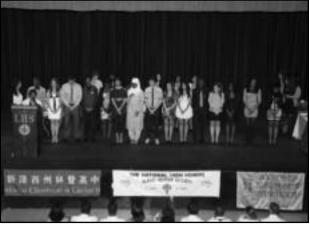

#### **WORLD LANGUAGE NATIONAL HONOR SOCIETIES INDUCTION CEREMONY**

The Linden Public Schools recently initiated 65 students into six different world language national honor societies. This annual tradition recognizes our best and most talented students who have not only chosen to continue the study of a language, but also to meet the requirements of each honor society that distinguish those students above all others.

Each of the national honor societies has slightly different requirements for admission, but all share certain core values and expectations for academics and community involvement. This year, Ms. Megan Romero and the Spanish Honor Society were responsible for organizing and hosting the evening's ceremonies.

After introductory remarks by Linden High School vice principal, Mrs. Leanora Fleming (a former Spanish teacher herself), one of Linden High School's retiring ESL teachers, Mr. Jonathan Kanter, was recognized for his years of service to the district.

Following this, each of the local chapters of the honor societies, in turn, conducted their ceremonies and initiated new students into their ranks. Each of the national honor societies has its own traditions expected at its ceremonies, and the audience and other students were encouraged to learn more about how these organizations are different from their own.

The first of the chapters was the National Chinese Honor Society. Eight students were admitted for their high academic achievement as a student of Chinese as a second language as well as their leadership, character, and service.

(above, l-r) Mrs. Yan (Jenny) Qin, Brianna Pirro, Baina Emile, Katarzyna Natalia Dziadosz, Kendrick Abraham, Steven Milan, Yanis Ceballos.

The second of the chapters was the French Honor Society, Société Honoraire de Français. Eleven students were inducted by their advisor, Mme. Assumpta Foy. These students have not only achieved outstanding grades in their French course, but they have also organized many community service activities ranging from projects that help beautify the Linden High School campus to organizing coat drives to donate to local shelters.