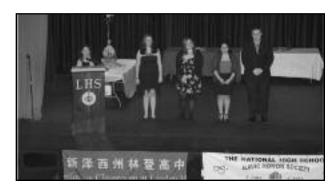

The Italian National Honor Society, SocietàOnorariaItalica, had the pleasure of introducing eleven new members to the organization. In addition to their excellent academic performance, the students were involved with several community service projects ranging from the local to the international. The "Holiday Mail for Heroes" Program had students, under the guidance of their advisor, Mr. Anthony Fischetti, writing over 100 cards that were delivered to military installations, National Guard and Reserve units, and Veterans medical facilities across the United States.

(above, l-r) Gabriella Mantilla at podium, Mr.
Anthony Fischetti (rear), Front Row – Linda
Garcia, Liliana Diaz-Gonzalez, Stephanie
Grajales, Jessica Hernandez, Jazzmin Johnson,
Daniela Perez, Mariana Pinto, Milena Ramos,
Stephanie Rosario-Aquino, Hannah Solon,
Danielle Van Duysen, and Shary Vasco. Back
Row – Megan Bordonaro, JoliDoné, Gianna
Olmedo, and Desiree Williams)