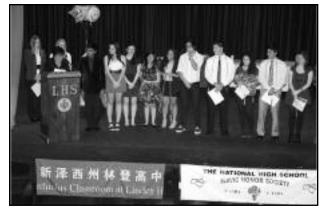

#### **WORLD LANGUAGE NATIONAL HONOR SOCIETIES INDUCTION CEREMONY**

The Linden Public Schools recently initiated 65 students into six different world language national honor societies. This annual tradition recognizes our best and most talented students who have not only chosen to continue the study of a language, but also to meet the requirements of each honor society that distinguish those students above all others.

Each of the national honor societies has slightly different requirements for admission, but all share certain core values and expectations for academics and community involvement. This year, Ms. Megan Romero and the Spanish Honor Society were responsible for organizing and hosting the evening's ceremonies.

After introductory remarks by Linden High School vice principal, Mrs. Leanora Fleming (a former Spanish teacher herself), one of Linden High School's retiring ESL teachers, Mr. Jonathan Kanter, was recognized for his years of service to the district.

Following this, each of the local chapters of the honor societies, in turn, conducted their ceremonies and initiated new students into their ranks. Each of the national honor societies has its own traditions expected at its ceremonies, and the audience and other students were encouraged to learn more about how these organizations are different from their own.

The first of the chapters was the National Chinese Honor Society. Eight students were admitted for their high academic achievement as a student of Chinese as a second language as well as their leadership, character, and service.

(above, l-r) Mrs. Yan (Jenny) Qin, Brianna Pirro, Baina Emile, Katarzyna Natalia Dziadosz, Kendrick Abraham, Steven Milan, Yanis Ceballos.

The second of the chapters was the French Honor Society, Société Honoraire de Français. Eleven students were inducted by their advisor, Mme. Assumpta Foy. These students have not only achieved outstanding grades in their French course, but they have also organized many community service activities ranging from projects that help beautify the Linden High School campus to organizing coat drives to donate to local shelters.