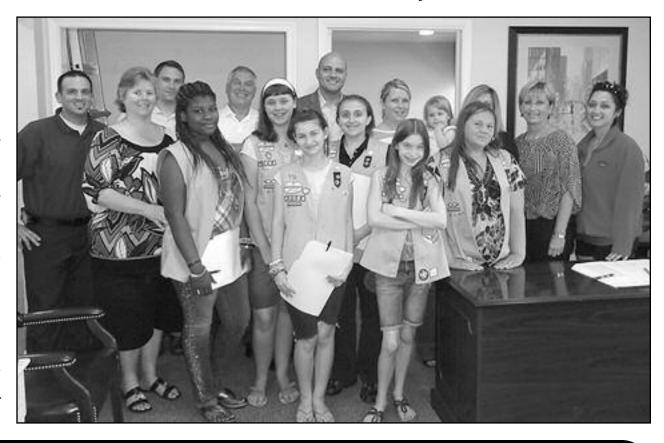

#### **CITY OF LINDEN OPENS HAWK RISE SANCTUARY**

The City of Linden held a ribbon cutting event on May 30th for its newly constructed ecological sanctuary. The Hawk Rise Sanctuary is on Range Road in Linden and is now open to the public daily from dawn until dusk.

(above) Students helped Linden Mayor Richard Gerbounka and council members cut the ribbon at a ribbon cutting ceremony for the Hawk Rise Sanctuary, also in attendance were Wolfgang Skacel, Assistant Commissioner, NJ DEP; Eric Stiles, President NJ Audubon Society; Dr. Rocco Tomazic, Superintendent Linden Public Schools; Bob Fraizer, Linden Councilman & chairman of Linden Landfill Committee and Delores Maslo, Liasion.