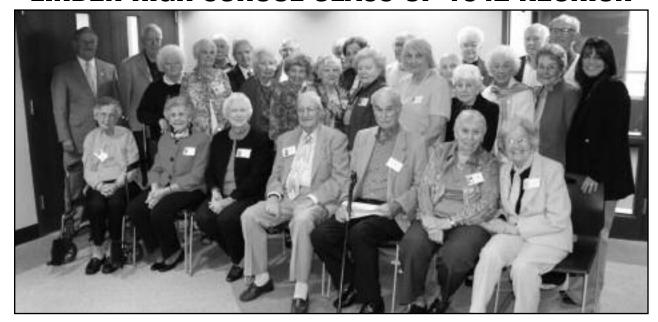

### **LINDEN HIGH SCHOOL CLASS OF 1942 REUNION**

**LIFE in LINDEN** • Page 13 • November 2012

(left) The Linden High School Class of 1942 held its 70th reunion at the Linden Library on October 13th. Mayor Richard Gerbounka and Linden High Principal Antoinette Modrak.