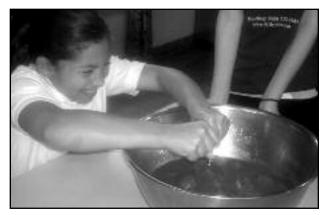

# SOEHL MIDDLE SCHOOL MAKES TRIPS TO CLASSIC THYME COOKING

The 21st Century Community Learning Center at Soehl Middle School coordinated several class trips to the Classic Thyme Cooking School. After-school participants participated in a hands-on Italian cooking class in which the students made pasta, sauce, meatballs, garlic bread and fruit smoothies. The chef at Classic Thyme gave a demonstration of basic cooking concepts and worked with the student groups to ensure that the recipes were being followed and offered helpful cooking tips along the way. At the end of the cooking class, the students thoroughly enjoyed their Italian meal.

(above) Aliani Rosado (grade 6) making fresh tomato sauce.

Manufactured in Linden, New Jersey.