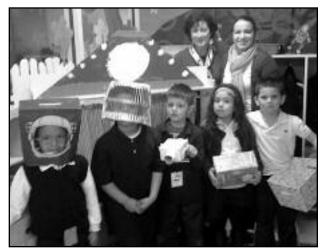

# **HISTORY PROGRAM 1960'S APOLLO THEATER TRIBUTE SHOW**

McManus Middle School celebrated their third annual African-American History Program in March. The Program highlighted great performances that took place at the Apollo Theater in the 1960's through today. Students had the chance to reenact performances by Temptations, Billie Holiday, and Duke Ellington. Additionally, Group 9 Choir, Jazz Band, and Orchestra performed various African-American musical collections. Mr. Zahir, principal, also performed a Stevie Wonder hit titled "Fingertips" for the student body.

> (right, front - back) McManus Middle School students (front to back) perform a song from the Temptations: Raymond Peeples, DeAnte Britton, Damien Allison, Jahki Smith, Jaylen Bobbitt.

> > Photo by McManus Middle School