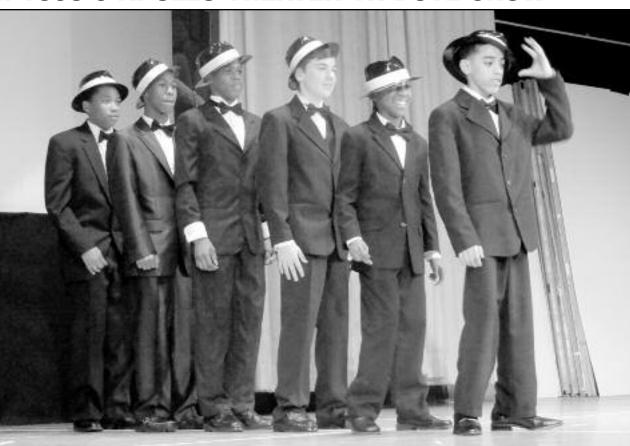

# **HISTORY PROGRAM 1960'S APOLLO THEATER TRIBUTE SHOW**

McManus Middle School celebrated their third annual African-American History Program in March. The Program highlighted great performances that took place at the Apollo Theater in the 1960's through today. Students had the chance to reenact performances by Temptations, Billie Holiday, and Duke Ellington. Additionally, Group 9 Choir, Jazz Band, and Orchestra performed various African-American musical collections. Mr. Zahir, principal, also performed a Stevie Wonder hit titled "Fingertips" for the student body.

> (right, front - back) McManus Middle School students (front to back) perform a song from the Temptations: Raymond Peeples, DeAnte Britton, Damien Allison, Jahki Smith, Jaylen Bobbitt.

> > Photo by McManus Middle School