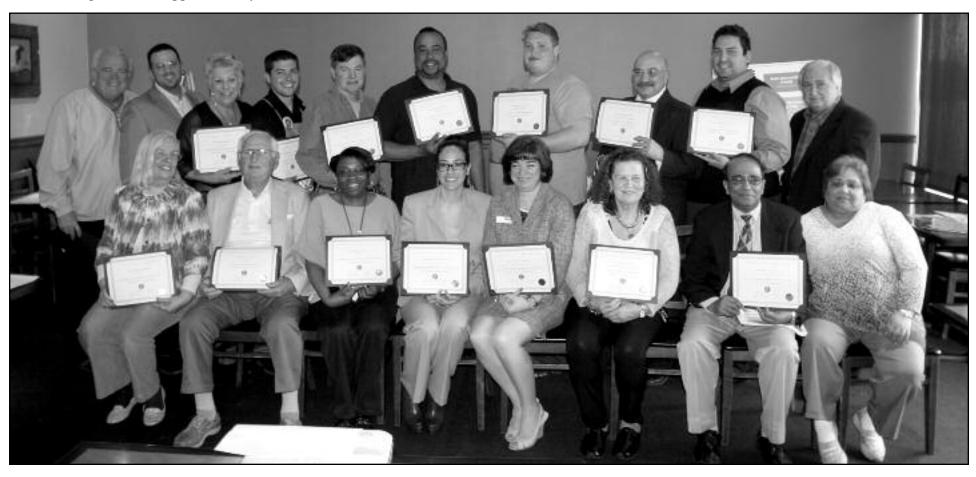

#### LINDEN APPOINTS NEW CHIEF AND PROMOTES TWO OTHERS

On April 5, 2013 Linden Mayor Richard J. Gerbounka swore in a new police chief to replace former chief, Salvatore G. Bivona, who retired April 1st. James M. Schulhafer, a 36 year veteran of the department, took his oath before a courtroom packed with family, friends, and colleagues. Schulhafer recently was the top scorer in the Police Chief's test. He also is a graduate of the prestigious FBI National Academy for municipal law enforcement executives. Captain James Sarnicki, also a 36 year veteran, will replace Schulhafer as an administrative assistant in the Police Chief's office. He also serves as the department's Public Information Officer in charge of media relations. Lieutenant Don Geisheimer, a 17-year veteran, will serve as a shift commander in the Patrol Division.

#### **RAYMOND HERNANDEZ HONORARY POLICE CHIEF**

(above, l-r) Raymond Hernandez is shown taking over the reins to the Linden Police Department from Chief Jim Schulhafer.
Raymond served as Honorary Police Chief on April 23, 2013 as part of Scout Government Day in the City of Linden.

(above, l-r) Linden Police Chief James M. Schulhafer, Captain James Sarnicki, and Lieutenant Don Geisheimer