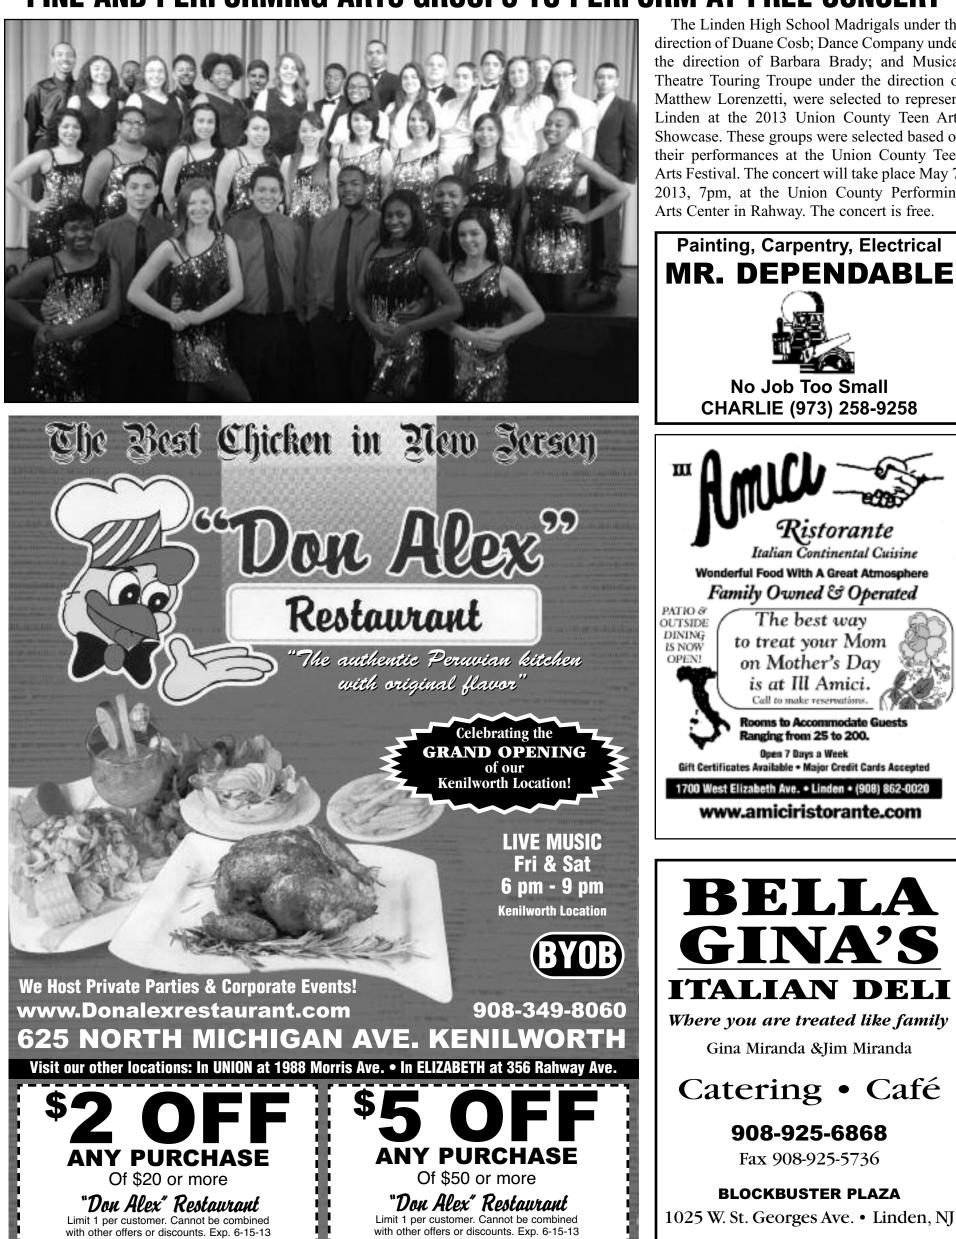

#### FINE AND PERFORMING ARTS GROUPS TO PERFORM AT FREE CONCERT

The Linden High School Madrigals under the direction of Duane Cosb; Dance Company under the direction of Barbara Brady; and Musical Theatre Touring Troupe under the direction of Matthew Lorenzetti, were selected to represent Linden at the 2013 Union County Teen Arts Showcase. These groups were selected based on their performances at the Union County Teen Arts Festival. The concert will take place May 7, 2013, 7pm, at the Union County Performing Arts Center in Rahway. The concert is free.