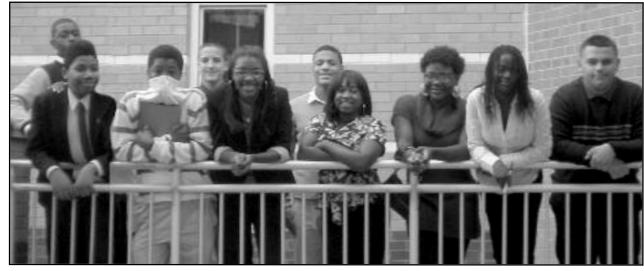

#### **DEBATERS SCORE WINS AT REGIONAL TOURNAMENT**

participated on Saturday, October 27 in a regional tournament of the Newark Catholic Forensic League held at Millburn High School. Twelve Rahway students attended, competing in five teams in the Public Forum category. Each team competed in four rounds of debates against

The Rahway High School Debate Team teams from Millburn, Union Catholic, Randolph, Pingry, Newark Science, Montville and Livingston, with Rahway students winning seven debates overall and outscoring opponents in two other debates. The next debate is scheduled for December 15th at Union Catholic High School.

(above) Rahway High School Debate Team at Millburn High School tournament, from left: Mbaga Sales Kayondo, Hendrix Dyke, Fabian Cooper, Sean Penaranda, Shayla Timmons, Elijah Burns, Jayln Rabb, Daija Burnes, Gelsey Pierre, and William Lopez.