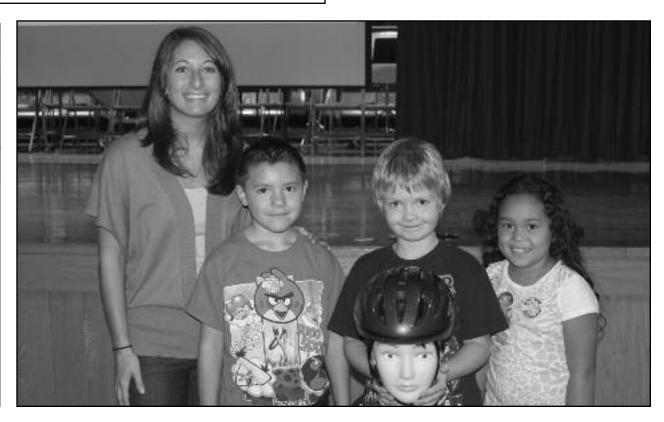

#### **HEADS UP FOR SAFETY**

Jenna Andolora from the Epilepsy Foundation of NJ recently visited Franklin Elementary School in Rahway. Students in second were invited to the auditorium for the 'Heads up for Safety' helmet safety program. The purpose of the presentation was to educate children on the importance of wearing your helmet and wearing it correctly.

(below, l-r) is Jenna Andolora, Joshua Munoz, Ryan Kasper and Betzabe Herreira

BBQ & RESTAURANT
1507 Main Street (In Rear)

FREE DELIVERY

Min. \$12 (Local) 732-882-1200

Open Tuesday – Sunday

Hours:

Tues., Wens., Thurs. & Sun. 11am-9pm Fri. & Sat.: 11am-10pm Closed Monday