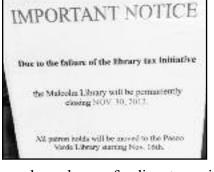

morning, when walking past a low-slung building hard by the intersection of two main roads, I noticed a sign above indicating the building was a library. Curious to see a Nevada library up close, I went to the door, and saw the sign (in the accompanying photo) affixed therein.

It seems like this is just one branch of this particular library system, but nonetheless, the loss of a library is surely a painful blow to any community. I do hope the patrons of the Malcolm Library are able to continue accessing reading materials and the Internet without great