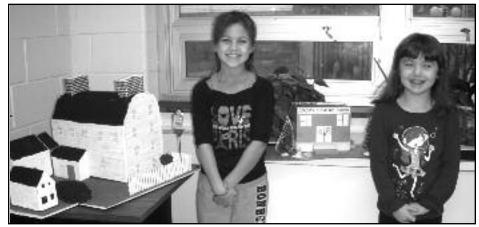

#### **OUR COMMUNITY**

Students in second grade at Roosevelt School in Rahway, have just completed a Social Studies unit about Our Community. This unit introduced the concepts of local community. It began with a review of prior knowledge of family, school, and neighborhood and proceeded to explore what makes a community. Children explored the major functions of a community. The unit concluded with a homework assignment that helped children begin to focus on their own local community in which they live.

(above) 2nd graders from Mrs. Darlene Binko's class, Amber Maher, who constructed Merchants & Drovers Tavern and Kayla Lebers, who constructed Grover Cleveland School

(above, l-r) Alex Cabral, Emily Lucas, Anna Daniels, and Kyle Costello with their book reports.