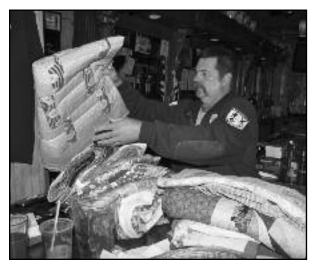

Approximately 25 homes were totally destroyed or seriously damaged. The event was organized by employee Marie Pizzi, who also lives in Tremley Point.

Robin's Nest Owner Robin Bacote would like to thank the following for their generous support which helped make this benefit a success: Linden Fire Department Local 34, Linden Fire Department Local 234, Eddie Kushner, Karmyda, Clark Family, Mikey Jones, Stevo, Bill Cameron, J. Tomaselli, Karen Reilly, Life in Linden, Sharon Silverstein, Wrap in Love, Krup's Landscaping, Apple Bees of Linden, Smokehouse of Linden, Starbucks of Linden, RC Jewelers, Joe's Barber Shop and Control Associates.

(above) Mickey Jones sorting donated blankets.

(above) Robin Bacote and Marie Pizzi.

OF HEALTH

FOR YOUTH DEVELOPMENT FOR HEALTHY LIVING

For you or your friends this holiday!