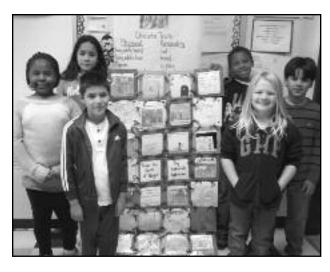

#### **SHOW AND TELL BAG BOOK REPORTS**

Students in Ms. Seeburger's 4th grade class at Roosevelt School in Rahway were assigned book reports this month. Their assignment was to read a book and design a brown paper bag that was decorated and contained items relevant to the book.

(above) 2nd graders from Mrs. Darlene Binko's class, Amber Maher, who constructed Merchants & Drovers Tavern and Kayla Lebers, who constructed Grover Cleveland School

(above, l-r) Alex Cabral, Emily Lucas, Anna Daniels, and Kyle Costello with their book reports.