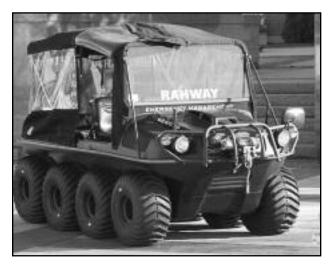

The Rahway Flood Rescue Team was formed with volunteers from within and outside the Rahway Police Department. The response was overwhelming and more than 40 persons signed up. The first key piece of equipment was the purchase of an 8 wheeled amphibious Argo vehicle able to maneuver in almost any environment and carry 6 passengers. Also purchased were two 14 foot inflatable boats with state of the art 25 hp four stroke outboard

motors, one specifically for shallow water operation in flooded neighborhoods. The Rahway Public Works mechanics were requested to convert a city owned Jeep into a highly functional semi —submersible vehicle having both the engine air intake and exhaust mounted above the roofline. Training sessions were scheduled with all the vehicles and scenarios were presented for emergency water rescue and evacuation situations including injured and incapacitated parties. Additional safety equipment was also purchased to support the team including dry-suits, life vests, rescue lines, helmets and boots.

Shortly after that the water was too deep for the

Jeep so the boats and Argo were launched and went door to door in several neighborhoods. Non-stop for approximately 6 hours and in the height of the Super storm the team was actively residents evacuating from neighborhoods at once. In the end they were directly responsible for the evacuation of over 30 citizens from young children to seniors including a wheelchair bound double- amputee in her 60's who was loaded and transported by boat while remaining in the wheelchair. This was rather challenging and a compliment to the training and commitment by Rahway Office of Emergency Management staff and the flood team. There were no injuries sustained to any officers or the evacuees and the equipment and officers involved exceeded the mission expectations.