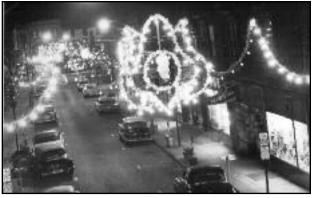

#### OUR TOWN Rahway • Page 4 • December 2012 CHRISTMAS IN THE FIFTIES

Rahway Remembers by Al Shipley

The Christmas season is upon us once again. Already neighborhood homes are being decorated, holiday music is being played, stores are promoting sales, and families are trying to figure out what to buy one another. It's been going on like this for as long as we can remember and yet, as the decades have rolled on, this festive time of year doesn't quite measure up to the ones we remember from the past. Somehow, life seemed simpler back then. Things didn't cost as much. Everything seemed to be better. Ever wish we could go back to the Christmases of the 1950's? Let's reminisce ...

The Rahway Businessmen's Association kicked-off the holiday shopping season on the Monday following Thanksgiving by welcoming Santa at the Lewis Street parking lot where old St. Nick greeted children and handed out bags of candy. The Christmas lights, the kind that crossed over the streets, were turned on that same evening and the stores were to stay open until 9:00 P.M., Monday to Friday until Christmas Eve. For the next four weeks downtown Rahway was bustling. Can you remember some of the stores and their Christmas ads?

(above) View of Downtown Rahway during Christmas in the 1950s.

children to their riverside yacht club. The Italian-American Club, the Maoami Club, the women of the Zion Lutheran Church and the Women's Association of the First Presbyterian Church held Christmas programs. The Koos Brothers furniture showplace had their own Santa who was visited by over one thousand youngsters on his first day at the store.