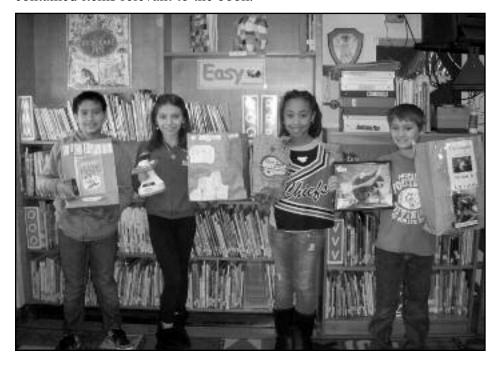

#### **SHOW AND TELL BAG BOOK REPORTS**

Students in Ms. Seeburger's 4th grade class at Roosevelt School in Rahway were assigned book reports this month. Their assignment was to read a book and design a brown paper bag that was decorated and contained items relevant to the book.

(above) 2nd graders from Mrs. Darlene Binko's class, Amber Maher, who constructed Merchants & Drovers Tavern and Kayla Lebers, who constructed Grover Cleveland School

(above, l-r) Alex Cabral, Emily Lucas, Anna Daniels, and Kyle Costello with their book reports.