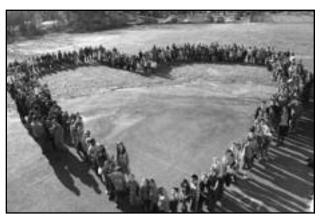

(above) A human heart created by the staff and students at Madison Elementary School in Rahway. Madison School has officially "adopted" Osbornville Elementary School in Brick, New Jersev. Their district and town suffered severe damage from Hurricane Sandy.