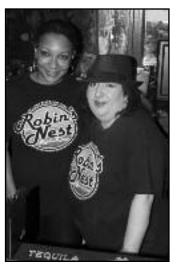

#### ROBINS NEST HOSTS DINNER FOR STORM VICTIMS OUR TOWN Rahway • Page 17 • December 2012

On November 19th, the Monday before Thanksgiving, Robins Nest Rhythm and Blues located at 3103 Tremley Point, Linden, hosted a Thanksgiving dinner for their neighbors in Tremley Point who were affected by Super Storm Sandy. Live entertainment was provided by the group T-Ray and giveaways were provided by generous donations.

Approximately 25 homes were totally destroyed or seriously damaged. The event was organized by employee Marie Pizzi, who also lives in Tremley Point.

Robin's Nest Owner Robin Bacote would like to thank the following for their generous support which helped make this benefit a success: Linden Fire Department Local 34, Linden Fire Department Local 234, Eddie Kushner, Karmyda, Clark Family, Mikey Jones, Stevo, Bill Cameron, J. Tomaselli, Karen Reilly, Life in Linden, Sharon Silverstein, Wrap in Love, Krup's Landscaping, Apple Bees of Linden, Smokehouse of Linden, Starbucks of Linden, RC Jewelers, Joe's Barber Shop and Control Associates.

(above) Mickey Jones sorting donated blankets.

(above) Robin Bacote and Marie Pizzi.

OF HEALTH

FOR YOUTH DEVELOPMENT FOR HEALTHY LIVING

For you or your friends this holiday!