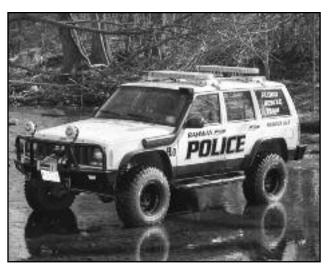

The Rahway Flood Rescue Team was formed with volunteers from within and outside the Rahway Police Department. The response was overwhelming and more than 40 persons signed up. The first key piece of equipment was the purchase of an 8 wheeled amphibious Argo vehicle able to maneuver in almost any environment and carry 6 passengers. Also purchased were two 14 foot inflatable boats with state of the art 25 hp four stroke outboard

motors, one specifically for shallow water operation in flooded neighborhoods. The Rahway Public Works mechanics were requested to convert a city owned Jeep into a highly functional semi —submersible vehicle having both the engine air intake and exhaust mounted above the roofline. Training sessions were scheduled with all the vehicles and scenarios were presented for emergency water rescue and evacuation situations including injured and incapacitated parties. Additional safety equipment was also purchased to support the team including dry-suits, life vests, rescue lines, helmets and boots.

When Hurricane Sandy neared NJ the police department and flood rescue team prepared. The Rahway Office of Emergency management had the city engineers map the City of Rahway for potential flooding. They determined the areas that will be heavily flooded and were fairly confident the earthen dike behind City Hall holding back the Rahway River would most likely overflow in double digit depths causing