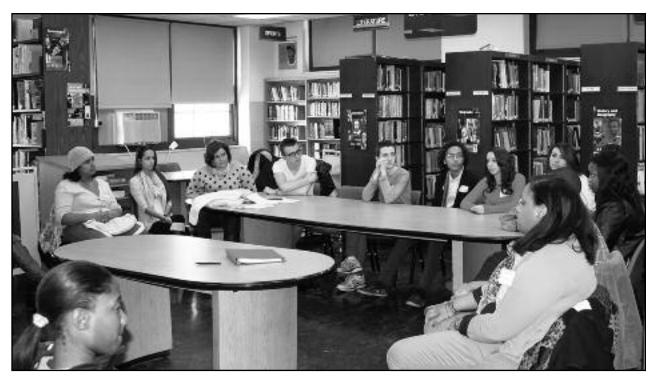

### **ALUMNI ADDRESS RHS UPPERCLASS MEMBERS TELLING IT LIKE IT IS!**

school!"

"Recognize that you have an advantage coming from Rahway High School because you are skilled in dealing in a diverse environment. Many other students will have had little experience dealing with diversity whether of racial and ethnic background or of opinions."

graduates met with about 60 seniors and juniors to share perspectives at the annual Alumni Tea held on Thursday, January 3.

Most alumni had finished their first semester. but the group included alumni from 2007 to 2012. Students came from Harvard Law, Cornell University, Rutgers University, New Jersey Institute of Technology, University of the Sciences, University of Miami, Rider

"Don't take an easy senior year in high to college matriculation next year. These recent University, Johnson & Wales University, Fordham University, Monmouth University, and Kean University as well as a student currently doing a Gap Year who will start Amherst College in the fall and a professional dancer who is attending college concurrently. Administrators and Guidance Counselors appreciated the reinforcement of messages they have been giving all year. Hearing the same message from peers made it more likely to sink in.

> Above is a selection of the choice morsels of advice that recent graduates of Rahway High School shared with their peers who look ahead to college matriculation next year. These recent graduates met with about 60 seniors and juniors to share perspectives at the annual Alumni Tea held on Thursday, January 3.

> Most alumni had finished their first semester, but the group included alumni from 2007 to 2012. Students came from Harvard Law, Cornell University, Rutgers University, New Jersey Institute of Technology, University of the Sciences, University of Miami, Rider University, Johnson & Wales University, Fordham University, Monmouth University, and Kean University as well as a student currently doing a Gap Year who will start Amherst College in the fall and a professional dancer who is attending college concurrently. Administrators and Guidance Counselors appreciated the reinforcement of messages they have been giving all year. Hearing the same message from peers made it more likely to sink in.

(above) Recent alumni share insights with RHS juniors and seniors at an Alumni Tea.