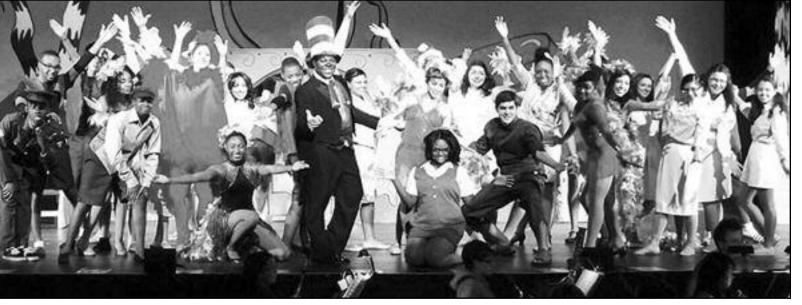

The three students will also be representing Rahway High School at the end of the month as they audition for a spot with the NJ All State Bands and Orchestras.

(above) The cast of "Seussical: The Musical" presented by the Rahway High School Musical Theater Class at the Union County Performing Arts Center on January 4th and 5th.