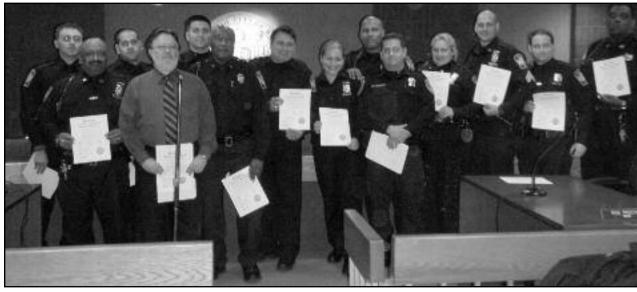

### AUXILIARY POLICE RECEIVE RESOLUTION

(above) Rahway Councilman Michael Cox presenting a resolution to members of the Rahway Police Auxiliary for their assistance during Hurricane Sandy. The presentation was made during the City of Rahway Council Meeting on January 14, 2013.

### **CERT TEAM RECOGNIZED**

At the January 14th 2013 City of Rahway Council Meeting Rahway Councilman James Baker presented a resolution to members of the Rahway CERT Team for their assistance during Hurricane Sandy. The members who assisted were John Pencak, Chris Demers, Greg Gillespie, Judi Dimaio, Paul Schroeder, Craig Kapiloff, Chuck Sweetman, Robin Torres, Omayra Acevedo, Dennis Kirk, Jean Robertson, Brian Garland, Kim Cavarretta, Denise Brevard, John Mazurick, Jose L. Valentin, David Stuart, Marion Pat Calland, William Taylor. The City of Rahway Cert Team has been in operation since 2008 and currently has 40 members.