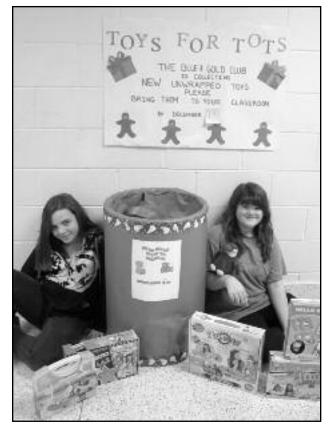

### **TOYS FOR TOTS**

The Blue and Gold Club at Franklin School in Rahway held a Toys For Tots drive throughout December. Franklin Elementary students and staff donated many toys, which were given to underprivileged children in the community during the holiday season.

(above, l-r) Ashley Mendez and Kaitlyn Blair