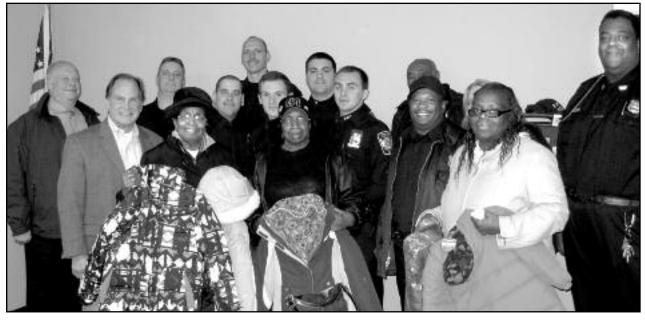

### THE RAHWAY POLICE AUXILIARY MAKING A DIFFERENCE

(above) Rahway Mayor Rick Proctor joined with members of the Rahway Police Auxiliary and members of Holy Mountain Church during the Sixth Annual Rahway Police Auxiliary coat drive.

On November 28th 2012 The Rahway Police Auxiliary's 6th Annual Coat Drive was completed with the gracious assistance of local business Darion Fashion who has been a partner in this project since its inception.

For the past 6 years The Rahway Police Auxiliary has donated brand new coats to local groups in the Rahway Community. This year Oasis Church of Rahway, Ebenezer AME Church, and Holy Mountain Church received new coats for members of their parish who needed just a little bit extra help this holiday season.