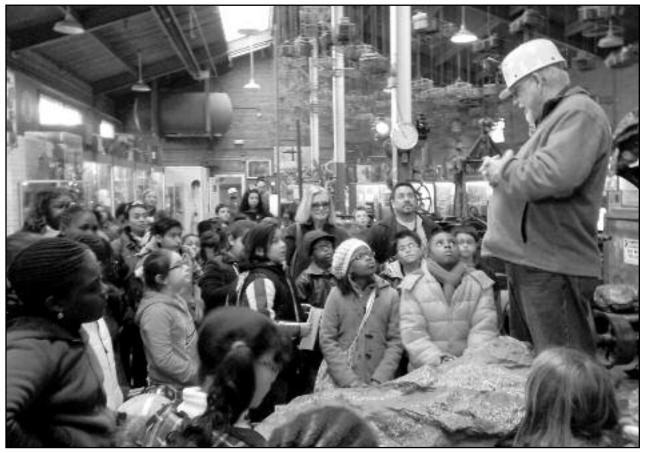

### **JUNIOR GEOLOGISTS**

Fourth grade students at Roosevelt School in Rahway enjoyed a class trip to Sterling Hill Mine in Ogdensburg, NJ, as a culminating activity to their study of Earth Materials. The students completed a scavenger hunt in the mining museum, toured the tunnels of the zinc mine, and participated in a rock discovery where each child collected six different types of rocks to keep, as well as a fluorescent one. A highlight of the trip was viewing the spectacular mineral fluorescence display in the Rainbow Room.

(above) Inside the mine museum, the children were enthralled with more stories about how mining took place in New Jersey.