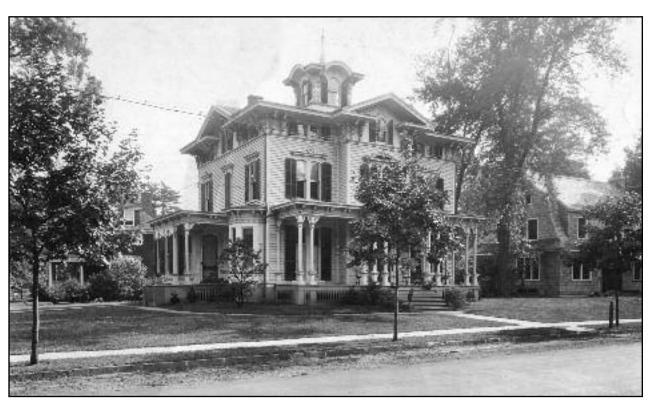

### **RAHWAY REMEMBERS CAROLYN WELLS**

Submitted by Al Shipley, City historian and Rahway Library research consultant

During her lifetime, Rahway native Carolyn Wells (1869–1942) became known as "America's Most Famous Mystery Writer" and was considered the authority on that particular genre. In a career spanning over forty years Ms. Wells produced a body of more than one hundred and seventy works.

Born in Rahway, the daughter of New York insurance executive William Wells, she grew up in the elegant Victorian style home which still graces the corner of Elm and Esterbrook Avenues. From an early age she had a love for literature. After her graduation from Rahway High she became an assistant librarian at the Rahway Library and in 1890 was named head librarian, a position she held for twelve years. Surrounded by books, she eventually tried her hand at writing stories of her own and in 1896 published The Sign of the Sphinx, a collection of verse riddles.

(above) The stately home of author Caroline Wells (1869–1942) as it looked in the 1930s. By that time it had become the office of Dr. George Orton and in later years the office of his sons, Drs. Stuart and Foster Orton. Today, it houses the practice of Dr. Anthony Colalillo.