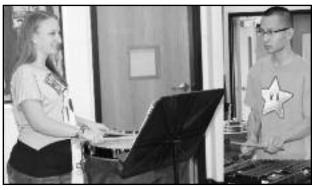

### REPRESENTING RHS THROUGH THEIR MUSIC

Sophomore, Brianna Porr and Junior, Leon Chou, both percussionists, represented Rahway High School as members of the Central Jersey Symphonic Band Invitational. These students were nominated by their teachers, accepted into this honors ensemble and will perform in concert on January 19 at Sayreville War Memorial High School.

Rahway High School Band Director, Robert Van Wyk states, "We are so excited for our students' achievement, providing them the great opportunity to perform with other great high school musicians from around the state and show off some of the best that Rahway High School has to offer."

(above) Brianna Porr and Leon Chou, shown practicing with RHS Band, look forward to performing with the Central Jersey Symphonic Band Invitational later this month.