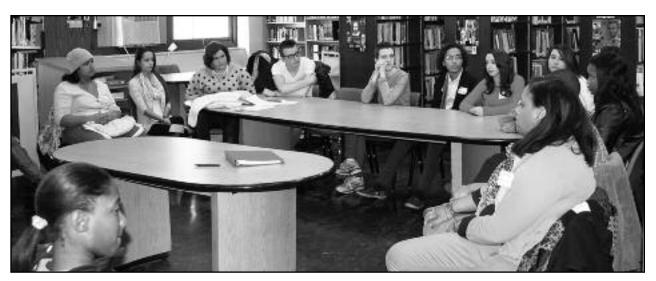

### **ALUMNI ADDRESS RHS UPPERCLASS MEMBERS TELLING IT LIKE IT IS!**

school!"

"Recognize that you have an advantage coming from Rahway High School because you are skilled in dealing in a diverse environment. Many other students will have had little experience dealing with diversity whether of racial and ethnic background or of opinions."

"Visit the financial aid office regularly to see if they have additional scholarship aid available."

"If you plan to major in math or science, be sure to take the ACT exam."

"In college, there are no excuses. Mom and Dad cannot call up and fix things for you."

"Get sick the day a paper is due—take a 0." "Make sure you get a good cumulative

average your freshman year, because raising it later is very very difficult."

"Take AP exams even in areas far from your major, and try to get credit for them."

"Consider a gap year to broaden your experience and help you refine your vocational focus."

"Take math your senior year, no matter what you plan to major in so that you will pass the placement test."

Above is a selection of the choice morsels of advice that recent graduates of Rahway High School shared with their peers who look ahead

graduates met with about 60 seniors and juniors to share perspectives at the annual Alumni Tea held on Thursday, January 3.

Most alumni had finished their first semester. but the group included alumni from 2007 to 2012. Students came from Harvard Law, Cornell University, Rutgers University, New Jersey Institute of Technology, University of the Sciences, University of Miami, Rider

"Don't take an easy senior year in high to college matriculation next year. These recent University, Johnson & Wales University, Fordham University, Monmouth University, and Kean University as well as a student currently doing a Gap Year who will start Amherst College in the fall and a professional dancer who is attending college concurrently. Administrators and Guidance Counselors appreciated the reinforcement of messages they have been giving all year. Hearing the same message from peers made it more likely to sink in.

(above) Recent alumni share insights with RHS juniors and seniors at an Alumni Tea.