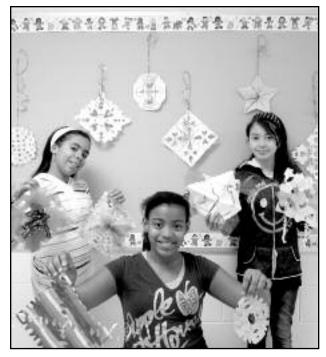

#### SNOWFLAKES SENT TO SANDY HOOK

Recently, snowflakes became a lesson in compassion and sharing when students in the Blue and Gold Club at Franklin Elementary School in Rahway made and decorated snowflakes to send to Sandy Hook Elementary School in Newtown, Connecticut. The idea, which has been embraced by schools not only around the country, but all over the world, is to send decorated snowflakes to the new school where Sandy Hook students have been relocated. These wonderfully artistic and heartfelt creations will be used to decorate the halls of Sandy Hook School at Chalk Hill, as well as other community locations around Newtown.

(above,l-r) Anasia Summersett, Story Young and Adriaona Benitez.