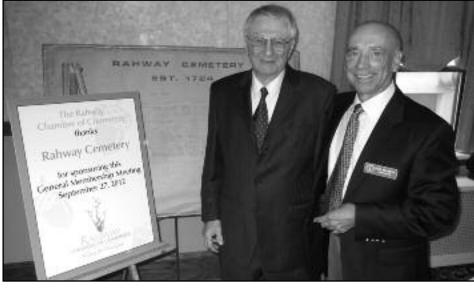

#### RAHWAY CEMETERY Host's Chamber Meeting

September's General Membership meeting of the Rahway Chamber was hosted by Rahway Cemetery. Rahway Cemetery is not only one of New Jersey's oldest but it is still an active business today providing burials plots and mausoleum space.

(right,l-r) President of the Rahway Cemetery Board of Trustees, Eric Rickes, and Chamber President Bob Markey.

Renna Media, LLC 202 Walnut Avenue, Cranford, NJ 07016

*Our Town* is published by Renna Media in coordination with the Rahway Chamber of Commerce.