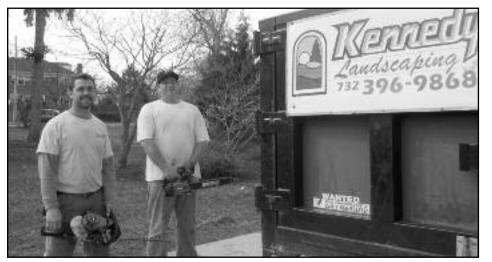

In the spirit of volunteerism, Rahway business owner Ed Kennedy generously offered the help of his company Kennedy Landscaping to augment the work of the City of Rahway's Department of Public Works on specific projects. Kennedy Landscaping specializes in landscape design and grounds maintenance. In March, Kennedy Landscaping pruned arid shaped the shrubs and trees surrounding the City-owned building at 1670 Irving Street, Rahway. The impressive building, dating from 1869, houses Arts Guild New Jersey, a non-profit art center.