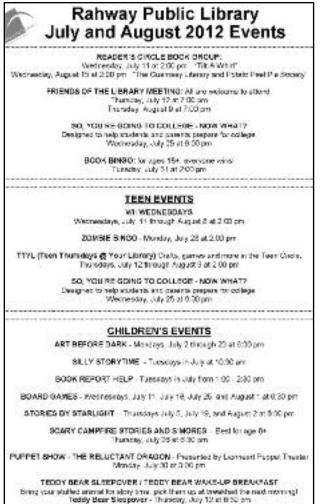

#### **RAHWAY LIBRARY**

2 City Hall Plaza Rahway, NJ 07065 Tel: (732) 340-1551 Text: (848) 628-4449 Fax: (732) 340-0393 Hours: Monday 12-8 • Tuesday 9-5 • Wednesday 9-8 Thursday 9-8 • Friday 9-5 • Saturday 9-5

Teddy Bear Sleepover - Thuselay, July 12 at 8:50 pm Teddy Bear Wake-Ve Breakfast - Friday July 10 at 10:00 em Teddy Bear Wake-Ve Breakfast - Friday July 10 at 10:00 em

TELANINAL "BAGGY" ICE CREAM FARTY - Posto registe: Wicharday, August 8 at 3:00 pm