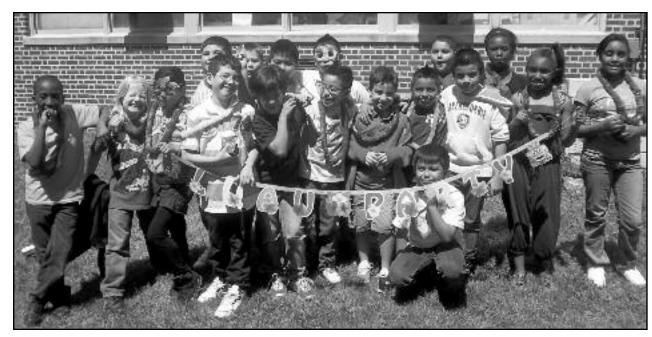

(above, left) A jazz piece from Michael Jackson's "This Is It" was performed by Rahway Dance Theatre's senior student Imani Wideman. (above, right) Rahway High School senior Daniel Hurtado demonstrated RHS's robotics team creation.

(left, l-r) Chamber meetings are hosted by businesses to help offset the costs. May's meeting was hosted by Jeff Spatola of Spatola Plumbing and Heating, shaking hands with Chamber President Bob Markey.