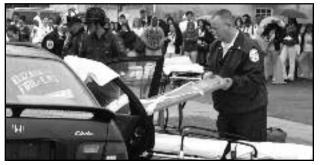

1579 Main Street Rahway, NJ 07065 / T: 732-815-1200 / www.lucianosrestorante.com

(above) Stunned students look on at the mock accident as Kenneth Reardon, Coordinator of the Trinitas Mobile Intensive Care Unit, gets ready to remove an accident victim from a vehicle at the crash scene.