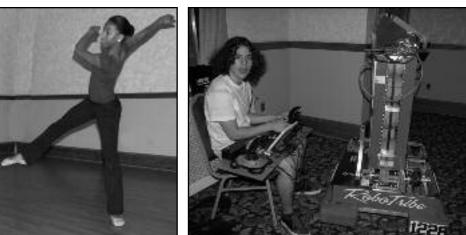

(above, left) A jazz piece from Michael Jackson's "This Is It" was performed by Rahway Dance Theatre's senior student Imani Wideman. (above, right) Rahway High School senior Daniel Hurtado demonstrated RHS's robotics team creation.