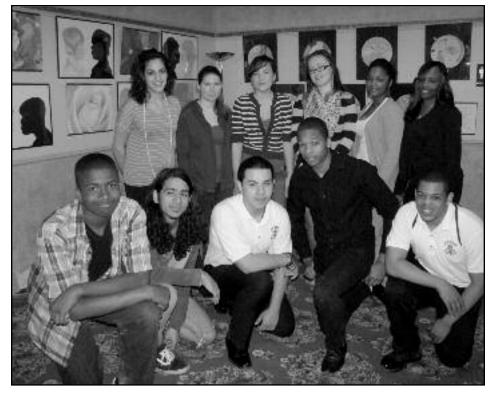

## **ART STUDENTS DISPLAY WORKS TO** THE COMMUNITY AND SCHOOL

The Rahway High School Advanced Art Annual Exhibit was held at the Union County Performing Arts Center May 10 through May 20. In addition, other art classes displayed their work to their fellow students in a traveling exhibit set up in various locations within the school corridors. To see a video of the Gallery Show, go to the Rahway High School website at http://www.rahway.net/rhs/videosIII/gallery.wmv.

(above) Members of the Advanced Art class at Rahway High School in attendance at the Gallery Opening at the Union County Arts Center on May 13 with a selection of their works. (back,l-r) Jackie Principe, Brianna Loffa, Brigitte Penaranda, Monika Jarosz, Chevanne Jones, Samiyah Chester. (front, l-r) Savé Grant, Ernesto Perez, Daniel Velez, Keston Franklin, John Watkins.