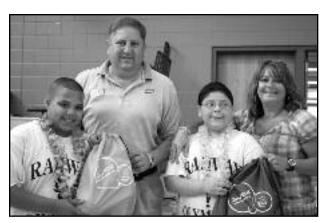

## OLYMPICS FOR SPECIAL NEEDS STUDENTS HELD AT RECREATION CENTER

On May 23, Rahway Recreation Center was the site for the annual Olympics for children with special needs, led by Rahway High School Teacher Patricia Williams. Olympic Day is supported by the Rahway Board of Education and sponsors include TD Bank, Pepsi, RSI Bank, Junior Service League, Rahway Education Association (REA), Verizon, United Water, Rahway High School Blue Tri, and JRS Century 21 Reality. Over 50 high school students volunteer to make the day a success.

(above) John Ludington and Mary Gustofson from United Water presenting bags to Olympians during the recent event held at Rahway Recreation Center.