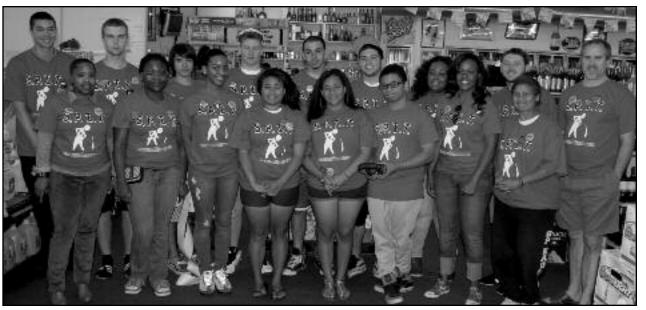

## **KEEP IT LEGAL CAMPAIGN-PROJECT STICKER SHOCK!**

Prevention Links sponsors a positive youth initiative at Rahway High School (RHS) for Juniors and Seniors called Strong, Powered, Inspirational Teens (SPIT). The program is designed to enhance positive characteristics in young people, illustrate the importance of community involvement, instill professional values and the commitment to a healthy lifestyle as well as information regarding substance abuse prevention.

On Saturday, May 12th the group traveled to various locations in Rahway and placed "Keep It Legal" stickers that display a warning message about the penalties for providing alcohol to anyone under 21 on beer cases, wine coolers and other alcohol products that might appeal to young drinkers. By participating in this project, youth throughout the city are taking a proactive stand against underage drinking and its related problems.

The project represents a partnership among youth, liquor store owners, concerned parents, community members, prevention professionals, and law enforcement. It is a great project for youth groups, faith-based groups, school-based groups or any group interested in preventing underage drinking.

(above, back row, l-r) Gabriel Vazquez, Colin Quinn, Gianmickele Petraroa, Dan Yarick, CJ Orsini, Nick Santos, Tahlia Welsh, Michael Capko, Craig Nowlin. (front row, l-r)Aleia K. Moore, Daija Burnes, Keiana Darling, Diana Pender, Diamond Pender, Dion Pender, Charlene Bathelus, Diane Pender