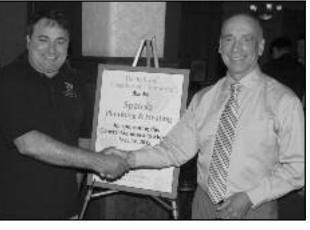

(left, l-r) Chamber meetings are hosted by businesses to help offset the costs. May's meeting was hosted by Jeff Spatola of Spatola Plumbing and Heating, shaking hands with Chamber President Bob Markey.