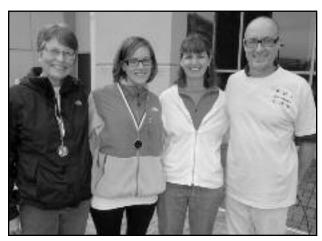

(above, l-r) First place winners "The Streetwalkers," with Friends of the Library President Colin Gittens.

(above) This team seems skeptical about the clue at the YMCA

(right) Race organizer Eric Miles announces the results.