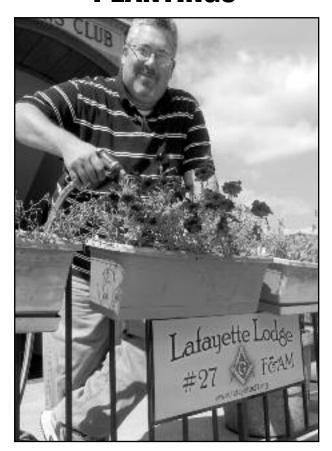

# LAFAYETTE MASONIC LODGE ADDS FLOWER PLANTINGS

(above) Long time Temple Trustee Peter Barba caring for flower boxes in front of the Lafayette Masonic Lodge #27 on Irving Street in downtown. Over recent years the Lodge has made a great commitment to our city and downtown philanthropically as well as preserving and restoring its landmark building.