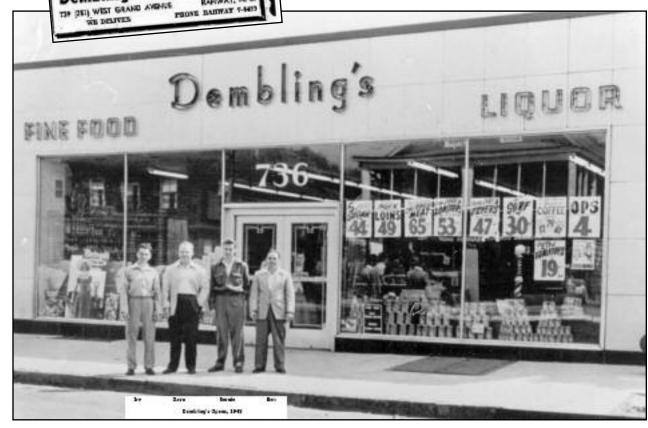

# DEMBLING'S MARKED END OF PROHIBITION

Submitted by Bruce Dembling PhD, Senior Research Scientist (retired) University of Virginia School of Medicine Dept. of Public Health Sciences

My grandfather Hyman Dembling ended prohibition in Rahway in 1933 when Rahway granted Hyman Dembling license #001 in June 1936. In November 1936 he sold Old Mr Boston for 98c. I think Rahway Discount Liquors still holds the license. The little Royal Market (now Rahway Barbers) fed a family of 9 through the Depression and WWII, then expanded to 736 W Grand in 1947.

(above, l-r) Irv, Dave, Bernie and Ben at opening of Demling's new expanded store in 1948.