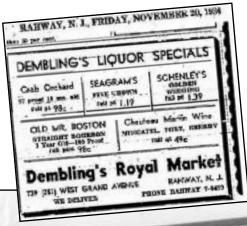

# DEMBLING'S MARKED END OF PROHIBITION

Submitted by Bruce Dembling PhD, Senior Research Scientist (retired) University of Virginia School of Medicine Dept. of Public Health Sciences

My grandfather Hyman Dembling ended prohibition in Rahway in 1933 when Rahway granted Hyman Dembling license #001 in June 1936. In November 1936 he sold Old Mr Boston for 98c. I think Rahway Discount Liquors still holds the license. The little Royal Market (now Rahway Barbers) fed a family of 9 through the Depression and WWII, then expanded to 736 W Grand in 1947.