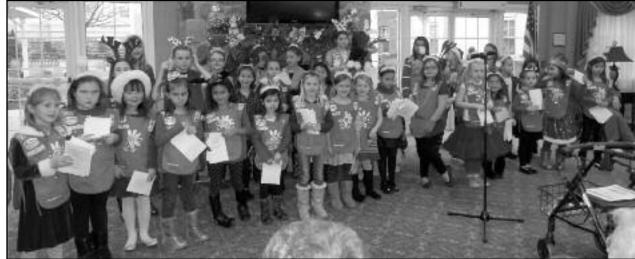

#### **CGW GIRL SCOUTS SPREAD THE HOLIDAY SPIRIT**

Submited by: Alicia Scipioni Troop Leader of Troop 425

AngeloCPAfirm.com

Caroling has become a tradition for the Girl Scouts from Clark, Winfield and Garwood who dressed in their holiday best, to make a special appearance at the Atria Senior Living Community, located in Cranford this past weekend. The girls led by Tracy Eltringham and Alicia Scipioni, provided some holiday caroling and spread some holiday cheer. After the Girl Scout performance, the girls greeted the

residents and handed out Christmas cards that the girls made prior to the event. Smiles were everywhere and touched everyone's hearts. The girl scouts have also caroled at the Clark Nursing & Rehabilitation Center and Genesis Elder Care. Many of the girl scouts who attended the event ranged from kindergarten to fifth grade and they were all equally excited to give back to their community.