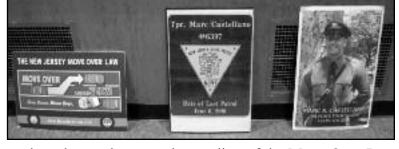

#### **MOVE OVER...IT'S THE LAW!**

#### Submitted by: Andrea Ascolese

On December 12, 2013, Donna Setaro, mother of Trooper Marc Castellano, significantly impacted the students and faculty at ALJ. She spoke to the 10th-12th grade students about driver safety and the significance of the Move Over Law. Donna shared her personal story with the students regarding the driver that struck and killed her son while responding to a roadside emergency.

Students walked in the auditorium thinking "this is just another speaker telling us to drive safe." What the students didn't know was the effect Donna's story would have on them. Students were so moved by the presentation that some had tears in their eyes, others were speechless and a few approached Donna to ask questions, offer their condolences and thank her for sharing her story.

"The presentation was infinitely valuable for our students. It not only educated them about the Move Over Law, but it also reminded students of how the choices they make can have such a tragic impact on so many people. I think

students have a better understanding of the Move Over Law and will be talking about it for quite some time." - Patty Adamowitz

The Move Over Law, effective January 2009, requires motorists who are approaching emergency vehicles, tow trucks or other highway safety vehicles with flashing lights to slow down and move over. If it's not safe to move over, drivers must slow down below the posted speed limit. Please help Donna Setaro with her campaign to keep our emergency workers safe while they are on the job and educate others about the Move Over Law!