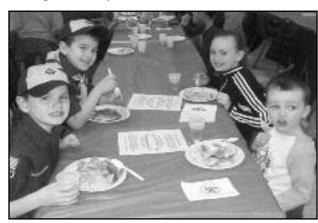

#### **CUB SCOUT BREAKFAST**

Cub Scout Pack 145 held their Annual Pancake Breakfast last Saturday at the Clark Recreation facility. Hundreds of residents came out to support the scouts enjoying a pancake breakfast complete with bacon, coffee and juices. Scout Master Scott McCabe has run the successful event for years and says it gets bigger each year. The Pancake Breakfast is just one of the many events that pack 145 participates in throughout the year.