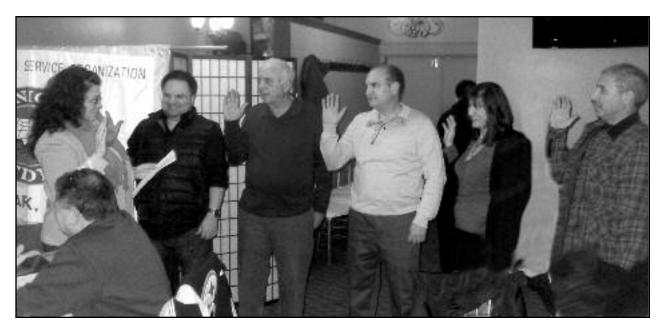

1-800-TEAM-LAW.

TEAMLAW.COM

(above) District Governor Courtney Villani swears in 5 new Clark UNICO Members at their annual new year kick off meeting. Welcome - Chris DiBiasi, Tom Belverio, Vincent & Anna Pace and Vinnie Amato. The Clark UNICO Chapter has grown considerably in the last 4 years under the leadership of President Ralph Bernardo. The club now has 148 members. If you'd like information on joining please contact President Ralph Bernardo at 908-337-7773.