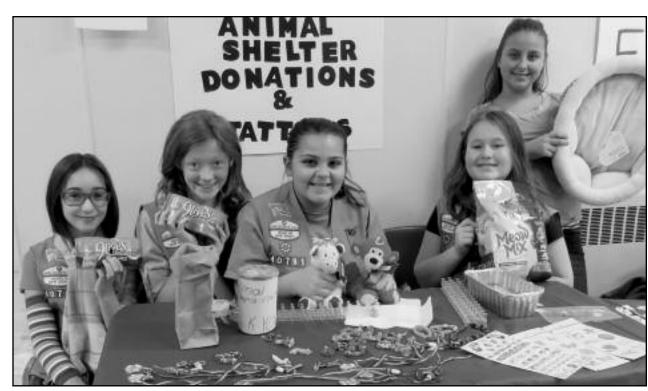

#### CLARK MONTHLY • Page 10 • February 2014 GIRL SCOUTS STRIVE TO HELP ANIMALS IN NEED

Furry friends feel the love of Clark Junior Girl Scouts. Troop 791 is hard at work to earn their Bronze Award this year. The girls decided to earn the award by working with pet shelters in the community at large, specifically Angel Paws and the Woodbridge Animal Shelter, in order to help animals in need. The girls posted flyers throughout the community and in the Clark Public Schools to generate people to come out on Jan. 18th, to donate various items that the pet

shelters needed to care for their animals. The girls were amazed by the community's generosity and support. They received several bags of both cat and dog food, cat beds, dog toys, kitty litter and so much more. They can't wait to now tour those pet shelters while finding out firsthand how they have touched these precious lives and what more they can do to support these animals. They also want to thank everyone for their many contributions.

(above, l-r) Some of the Junior Girl Scouts during their collection day: Francesca Luongo, Kaitlyn Monohan, Madison Pardo, Gabriella Scipioni & Hailey Rodrigues. Not pictured are scouts who covered the morning shift: Michelle Kukan, Lauren England and Sara Hilton.