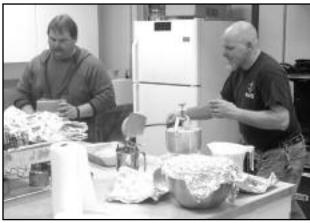

#### **CUB SCOUT BREAKFAST**

Cub Scout Pack 145 held their Annual Pancake Breakfast last Saturday at the Clark Recreation facility. Hundreds of residents came out to support the scouts enjoying a pancake breakfast complete with bacon, coffee and juices. Scout Master Scott McCabe has run the successful event for years and says it gets bigger each year. The Pancake Breakfast is just one of the many events that pack 145 participates in throughout the year.