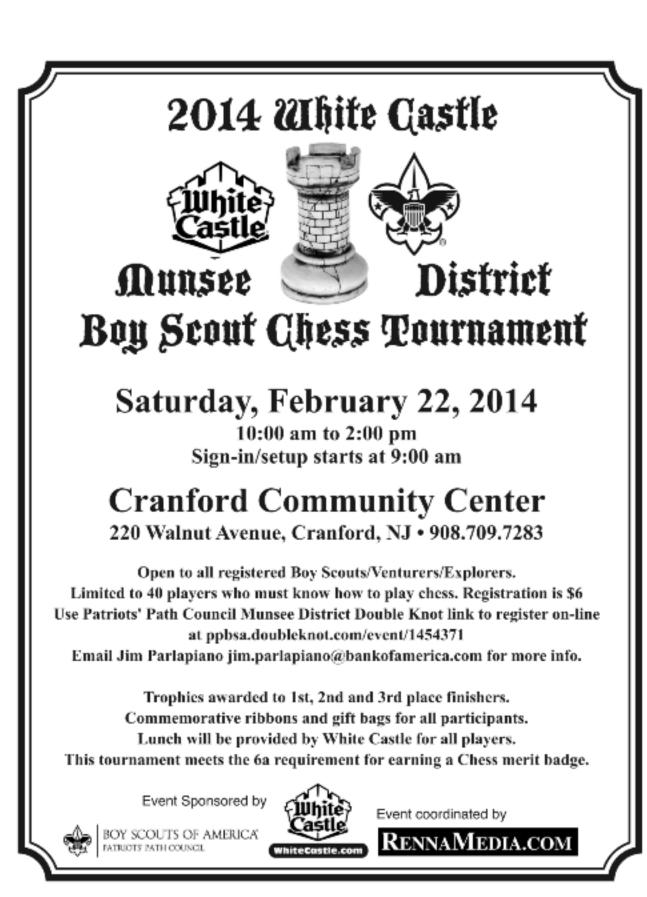

## WHITE CASTLE TO HOST SCOUT CHESS EVENT

The Munsee District of the Boy Scouts of America is hosting their first Chess Tournament open to all registered Boy Scouts, Venturers and Explorers, who know how to play chess. The tournament will be held on Saturday February 22, 2014 at the Cranford Community Center, 220 Walnut Avenue, Cranford, NJ. The event will run from 10am to 2pm. The tournament is being generously sponsored by White Castle.

Joe Renna of Renna Media became a certified merit badge counselor and is assisting scouts in earning their badges. He initiated the plans for the tournament along with Field Director at Patriots' Path Council Art Lobdell and Jim Parlapiano of Boy Scout Troop 80 in Cranford.

Scouts interested in playing can use Patriots' Path Council Munsee District Double Knot link to register on-line at ppbsa.doubleknot.com/ event/1454371 or Email Jim Parlapiano jim.parlapiano@bankofamerica.com.