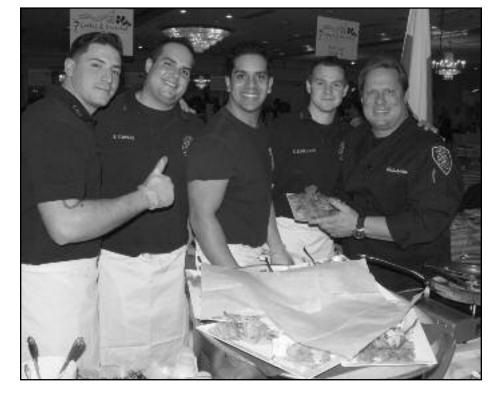

## **FIREFIGHTERS COMPETE AT FOOD AND WINE FESTIVAL**

Event Benefits Saint Barnabas Burn Foundation and the NJ State Firefighter's Mutual Benevolent Association.

On Monday, January 27, 2014, firefighters from around New Jersey competed at the Cooked and Uncorked Food and Wine Festival benefiting the New Jersey State Firefighter's Mutual Benevolent Association and Saint Barnabas Burn Foundation. The competition is part of the culinary extravaganza where participants are able to experience the tastes and flavors of more than 39 of New Jersey's finest restaurants, caterers and dessert shops all in one location. This event, which draws people from throughout New Jersey, was held at The Pines Manor, 2085 Route 27, Edison, NJ. The event raised approximately \$40,000 and was attended by more than 1,000 people.

Linden Fire Department were voted Second Place Winners. The team consisted of Sos Chefs Michael Brattole, Brian Ferraro, Danny Diaz, Kevin Schulhafer and Chef Chris Lukenda. They served homemade pierogi and a health salad. Chris Lukenda and his daughter Tiffany hand rolled 450 pierogi for the event.

## THE NJ STATE FIREFIGHTER'S MUTUAL BENEVOLENT ASSOC.

The mission of the New Jersey State FMBA is to educate, involve and affect those civilians who reside and work in New Jersey; to adopt

(above, l-r) Linden Fire Department, Second Place Winners, Sos Chefs Michael Brattole, Brian Ferraro, Danny Diaz, Kevin Schulhafer, Chef Chris Lukenda. The team served homemade pierogi and a health salad. Chris Lukenda and his daughter Tiffany hand rolled 450 pierogi for the event. They were served with a Polish beer, Zywiec, available at Metro Liquors in Linden.