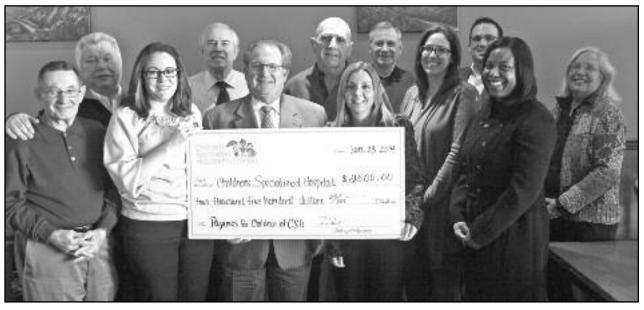

## **K-KIDS: KIWANIS CLUB OF LINDEN / CHILDREN SPECIALIZED HOSPITAL**

February 23rd 2014 marked the successful conclusion of our annual Walk-A-Thon Halloween Parade Project which was held jointly with all our K-Kids Clubs on October 31,2013. Children's Specialized Hospital (CSH) was presented with \$2,500. All proceeds raised by the K-Kids Clubs, the Kiwanis Club of Linden, inclusive of generous contributions received from Infineum USA Inc. and our community. This luncheon consisted of a powerful informative video about CSH.

Thanks to all of our community for the support of time and money throughout the years. Our success depends on our community. Thank you! Thank you!! Thank you!!!

(above) Children's Specialized Hospital representative Ms. Sara MacDuff, Community Engagement Coordinator accepts a check from the Linden Kiwanis and the Linden K-Kids clubs.