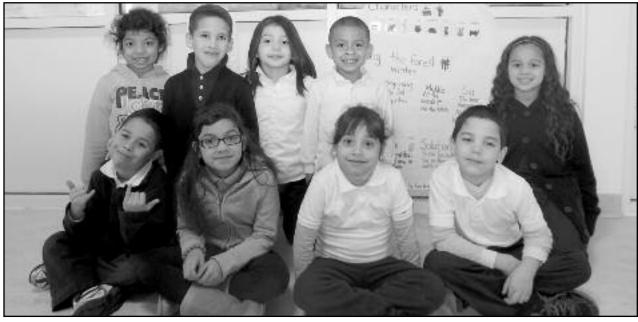

## **SCHOOL 2 FIRST GRADE STUDY "THE MI**

Jaclyn Sheehy's and Mrs. Sandra Nahmias' first grade class, as the class enveloped themselves in the study of "The Mitten" by Jan Brett. The class identified the tale's narrative elements,

Cold, you ask? Not at School No. 2 in Miss sequenced its events in writing and by role playing, wrote opinion pieces about their favorite parts, learned verbs related to the characters' movements, and will compare fiction and non-fiction.

(above, back row, l-r) Angie Montiel, Leandro Osuna Matos, Erika Martinez, Ezekiel Recarte, and Nina Ernest; (front row, l-r) Gustavo Zolio, Katheryne Nava-Maria, Naiomylet Ayala Ruiz, and Jeffrey Perez Mendez. Photo by Linden School No. 2