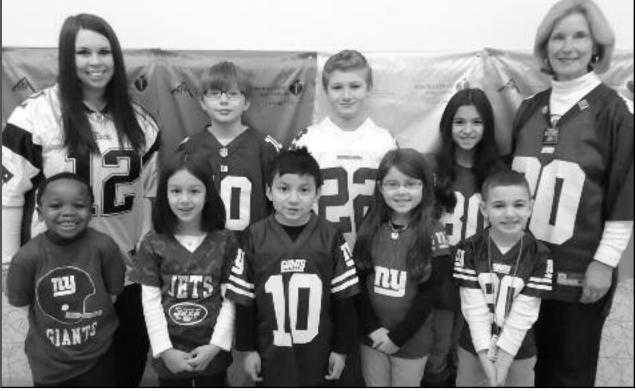

## **SCHOOL 10 TEAM UP AGAINST BULLYING**

On Friday, January 31, 2014, School No. 10's staff and students "Teamed Up Against Bullying." Students were encouraged to wear their favorite team jersey to not only celebrate the Super Bowl, but also to acknowledge that people have different interests. Photo by School No. 10