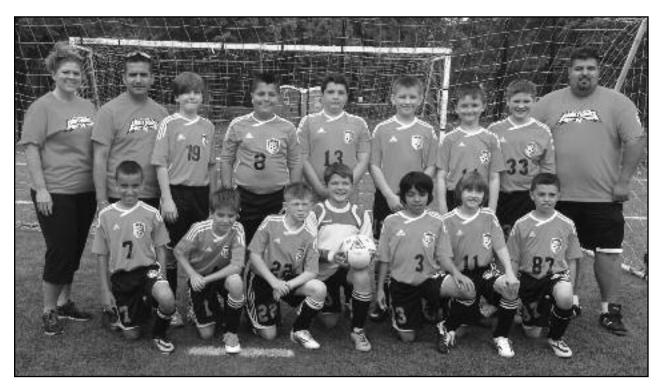

### "LINDEN LIGHTNING" TRAVEL SOCCER TEAM FIRST PLACE WINNERS

Congratulations to Linden Youth Soccer Association's "Linden Lightning" travel soccer team! On Sunday, May 18, 2014, they played the last game of the regular season. It was an exciting game. They played great and won, making them the 2014 U-11 boys' flight 7 first place winners for the Mid-New Jersey Youth

Congratulations to Linden Youth Soccer Soccer Association. They will now move on to ssociation's "Linden Lightning" travel soccer the playoffs to compete for division champion.

This is boys' first year as a travel soccer team. They worked hard and came a long way in a short amount of time. They ended the season with 8 wins, 1 tie and 1 lose. Great job boys! Good luck in the division playoffs!

(above, back row, l-r) Team Manager: Linda Lampert, Head Coach: Nelson Ventura, Peter Janovcik, Matthew Remelgado, Gianni Principato, Thomas Turon, Brian Bara, Zachary Samila, and Assistant Coach: Sergio Remelgado. (front row, l-r) David Ventura, Milan Lazaro, Matthew Samila, CJ Lampert, Dylan Gomez, Conrad Zagorski, and Matthew Fragoso.