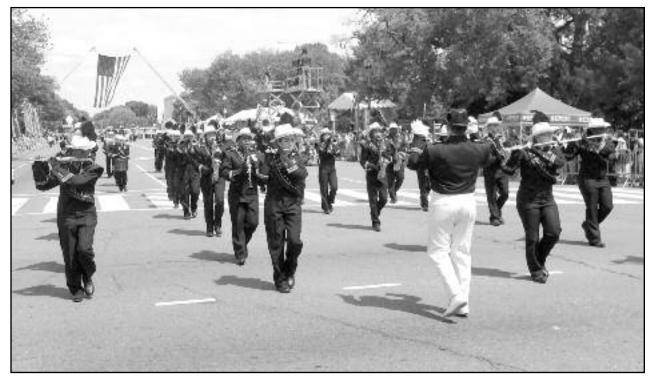

## LHS MARCHING BAND PERFORMS AT NATIONAL **MEMORIAL DAY PARADE IN WASHINGTON DC**

On Memorial Day, the Linden High School Marching Band performed in the National Memorial Day Parade held in Washington DC. Linden was chosen to represent the entire state of New Jersey.

The parade was attended by over 250,000 spectators as well as broadcast live on TV nationwide and to every military base around the

Featuring

member

world. The students also had the opportunity to tour the Capitol building, various monuments and memorials, Arlington National Cemetery, and watch the National Memorial Day Concert on the West Lawn of the Capitol Building which featured performances by the National Symphony Orchestra and many celebrities.

Photo by Linden Marching Band

LIFE in LINDEN • Page 11 • June 2014