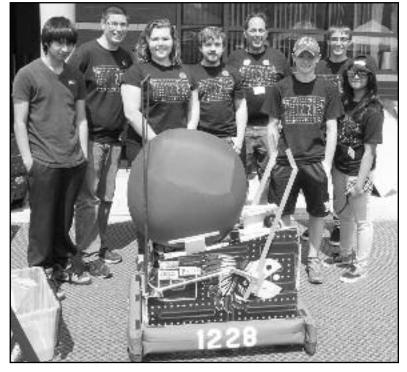

All the Rahway Day favorite activities such as the Rahway High School Robot, moon bounces, face painting, raffle prizes, and food vendors were back to delight attendees of all ages. In addition our local businesses, community organizations, and government entities were on hand to display their products and services. Entertainment included Grammy nominated Junior Mack, Jazz Duo Karickter, Rahway Singer/Songwriter Matt Marlinski, Aussie Rocker Brian McVernon, Contento Dance, Rahway High School, Rahway Dance Theater, Impact 21/DASH, and Zumba and Hip Hop demos by the YMCA.

(above) Kristina Junkroft pets Zipper and Cutie, adoptable from the Friends of Linden Animal Shelter 732-388-6300.

(above) The robotics team from Rahway High School "RoboTribe Team 1228" was on hand to delight children and adults alike at Rahway Day with their latest robot.

#### RAHWAY HIGH SCHOOL ROBOTRIBE **TEAM 1228 ACCOMPLISHMENTS**

#### 2013 & 2014 AT THE MAR FIRST ROBOTICS

Mt. Olive Competition won the Engineering Excellence Award which celebrates an elegant and advantageous machine features.

#### **2013 AT THE MAR FIRST ROBOTICS**

Bridgewater-Raritan Competition won the Imagery Award which celebrates a great image of the team.

#### **2014 AT THE MAR FIRST ROBOTICS**

Clifton Competition won the Innovation in Control Award which celebrates an innovate control system or application of control components to provide unique machine functions. Ranked 2 out of 33 teams.

#### 2013 & 2014

Successfully advanced to the Mid-Atlantic Robotics FRC Regional Competition held at Lehigh University.

STORAGE for Businesses

**MONTHLY RATES AS LOW AS** 

FREE Pick-up

**INCLUDES** 

Please mention this ad.