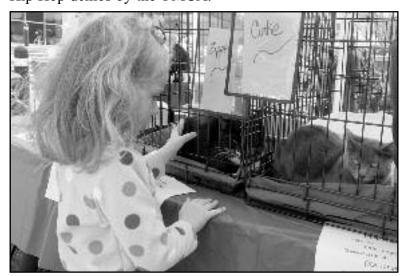

(above) Kristina Junkroft pets Zipper and Cutie, adoptable from the Friends of Linden Animal Shelter 732-388-6300.

(above) The robotics team from Rahway High School "RoboTribe Team 1228" was on hand to delight children and adults alike at Rahway Day with their latest robot.