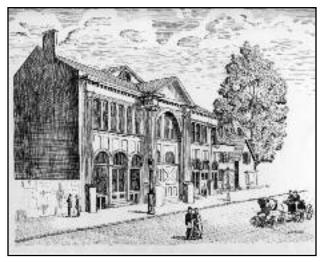

#### RAHWAY'S MAGNIFICENT GORDON'S OPERA HOUSE

Submitted by Al Shipley, City historian and Rahway Library Research Consultant

If one was around one hundred and forty years ago, they might have been in attendance at the opening of The Gordon Opera House, one of the grandest of the theater palaces in the area. The stately Greek revival structure was built by George P. Gordon, a wealthy inventor (he developed the basic design of the most common printing press ever, the Gordon Letterpress) and local businessman, who wanted the theater to stand as a "compliment to Rahway." Gordon, who spent \$100,000 to have it built, was not overly concerned with making a profit, but was more interested in bringing culture to the city where he had made his fortune.

The building was located on the east side of Irving Street between Elm Avenue and Elizabeth Avenue and occupied nearly the entire block. When erected, it was one of the largest opera houses in the country.

The interior of the theater was the last word in elegance. The entrance halls opened on either sides of the stage, and the patron, upon entering the theater, would find himself facing the plush seats of the auditorium. The seats started from ground level in the front and gradually rose. The interior was complete with a balcony at the rear and on the sides. The scenery and appointments were continually changed in an effort to keep the theater attractive enough to bring the better stage plays of the day to Rahway.

The feature performance on opening night

(above) This sketch of Gordon's Opera House is based on a photo of the building taken in 1880. The opera house was located on Irving Street on the site now occupied by Park Square Apartments.