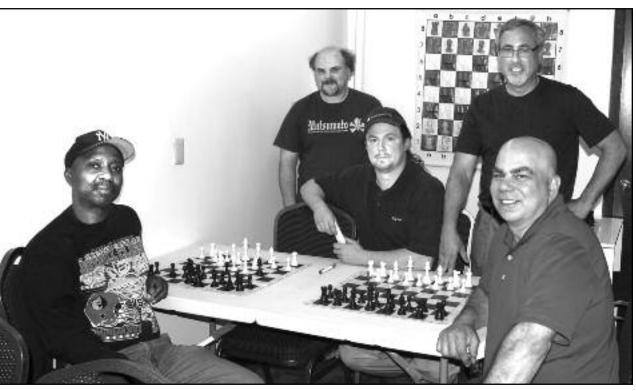

#### **CHESSMATES RELOCATES TO CHERRY STREET**

Arthur Macaspac opened Chessmates in downtown Rahway, NJ on Irving Street in June of 2010. He moved the club to 75 Cherry Street in June of 2014.

Chessmates' mission is to provide a welcome, friendly and relaxing environment for players of all levels and ages in NJ as well as the surrounding states. They offer professional chess instruction for aspiring students of the game and help develop strong players. Finally, the club would like to provide high-quality competition for their members and nonmembers year round.

Part club and part school, Chessmates instruction features by International Grandmaster Leonid Yudasin, a two time candidate for world champion who is ranked as one the top five players in the world.

Macaspac is a formidable player in his own rite. A national master since 1998, Macaspac won the US Army Championship three times and was a team Captain for the US Military

(above, l-r) Chessmates Garden State Chess League team members Ralph Warrick, John Moldovan, Michael O'Conner, Kevin Dresher and Joe Renna played in the first tournament game held at the club's new location at 75 Cherry Street on May 29, 2014.