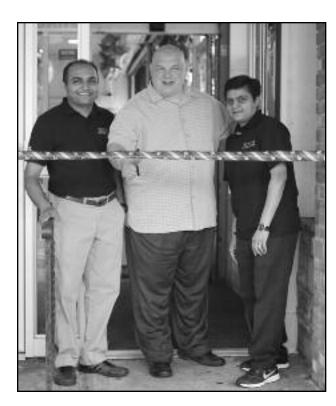

OUR TOWN Rahway • Page 14 • August 2014

(above, l-r) Vinil Patel, Rahway Mayor Samson Steinman, and Rink Patel cut the ribbon to the newly renovated Witty's Fine Wine and Liquors located at 870 St. Georges Ave., Rahway.

# NEWLY RENOVATED WITTY'S FINE WINE AND LIQUORS CELEBRATES GRAND OPENING

Witty's Fine Wine & Liquors located at 870 St. Georges Ave., Rahway, is under new ownership and has recently undergone an extensive renovation. On July 4th a ribbon cutting ceremony and grand opening event was held. Witty's features a large collection of wine and liquors at everyday low prices, a cigar collection and an expanded craft beer collection to compliment the biggest beer and wine cooler selection in the area. Witty's staff is very helpful and friendly.