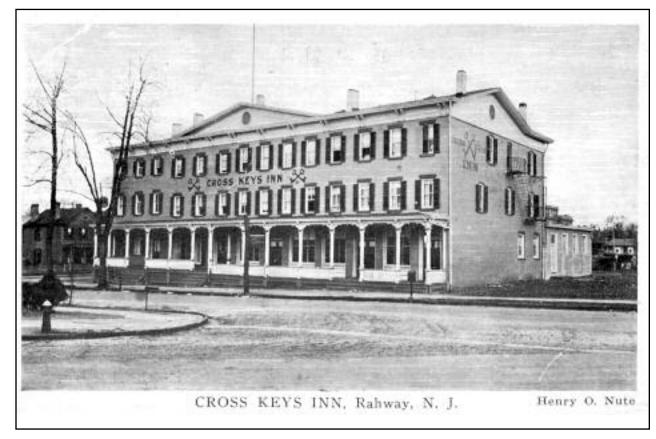

## **THE CROSS KEYS HOTEL**

Submitted by Al Shipley, City Historian and Rahway Library Research Consultant

An entry in a 1920's publication "Rahway 1665–1925, City of Homes & Industries," described the Cross Keys Hotel as "a place where reputable strangers are offered the hospitality that is seldom found in the larger city hotels." Located on West Cherry Street between Campbell Street and Broad Street and facing the small triangular park, the Cross Keys was a well known hostelry from the 1830s until it was destroyed by fire in 1970. For those travelling by coach, rail, and later by automobile, and for city residents alike, The Cross Keys was a Rahway landmark.

(above) The Cross Keys Inn as it looked in February 1922, at the time of the Rutgers College riot.

Harry Stefano, proprietor of the Cross Keys, learned of the approaching mob, he summoned police protection.