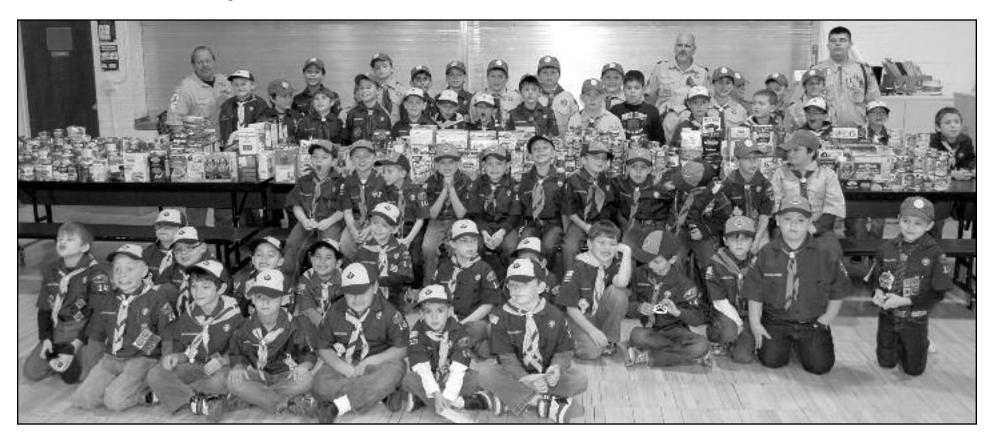

# **CUB SCOUT REGISTRATION TO BE HELD SEPTEMBER 16TH**

annual open registration the evening of Tuesday, September 16th - at the Clark Recreation Center Cafeteria, (former Brewer Building), located at 430 Westfield Avenue. Open registration will occur between the hours of 7:00 pm - 9:30 pm leaders and committee members will be present personal responsibility and high self esteem. As to answer any questions you may have about

Scouting helps develop academic skills, selfconfidence, ethics, leadership skills and

Cub Scout Pack 145 of Clark will host its citizenship skills. While various activities and youth groups teach basic skills and promote teamwork, Scouting goes beyond that and encourages a deeper appreciation for service to others in their community.

> Scouting promotes activities that lead to a result, when hard decisions have to be made, peer pressure can be resisted and the right choices can be made.

Some of Pack 145 activities include field

trips, community service projects, camping adventures, arts & crafts, sports, skits, story telling, hiking, archery and Pinewood derby races to name just a few.

Cub Scouts is open to all boys entering first through fifth grade that attend the Clark school system. All boys are encouraged to bring a buddy.

We hope to see you on September 16th! For more information on Clark Cub Scout Pack 145 please visit: www.cubpack145.info.