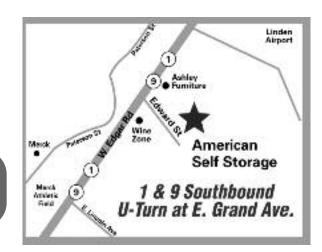

# 1051 EDWARD STREET • LINDEN, NJ nerican www.americanselfstorage.com 888-471-2170 FREE REN

**MONTHLY RATES AS LOW AS** 

 FREE Pick-up STORAGE for Businesses

**INCLUDES** 

Please mention this ad.

# "GUARANTEED LOWEST PRICES"

1051 Edward Street • Linden, NJ 888-471-2170

www.americanselfstorage.com

Access from 6 am to 10 pm 365 days!