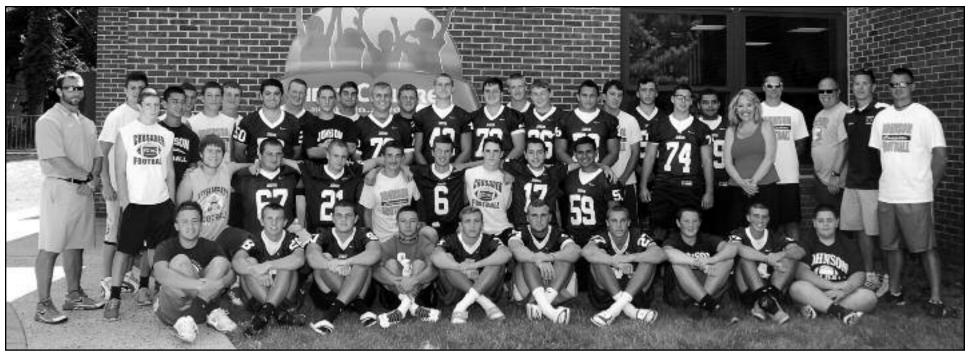

# **JOHNSON FOOTBALL VISITS FIRST CHILDREN'S SCHOOL**

On Thursday, August 14, 2014, members of the Arthur L. Johnson High School Crusader Football Team participated in a visit to the First Children's School, located in Fanwood, NJ.

Members of the Crusader Football Team went into various classrooms and participated in a multitude of activities relating to the school's curriculum. In addition, the First Children's School organized a "Sports Day" where Crusader Athletes and children from the First Children's School participated in a wiffle ball game to welcome the Crusader Football Team to

the school.

Anthony DelConte, Head Football Coach, had this to say about the event. "The football program was thrilled to be able to assist with the daily routines and to participate in the waffle ball game held at the First Children's School. It was fun watching the High School Student Athletes as they interacted with the children, and I think both groups not only enjoyed the experience, but learned a lot while doing it."

The Arthur L. Johnson High School Crusader Football Team would like to thank everyone associated with the First Children's School for welcoming them.

**FAMILY EYECARE AND OPTICAL** 

1535 Irving Street, Rahway, NJ 732-388-3900