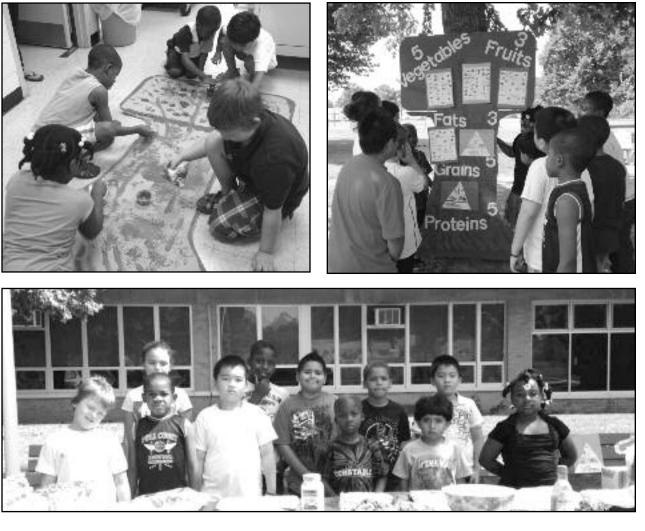

# LINDEN SUMMER ENRICHMENT PROGRAM

Another successful Enrichment Program at School # 9! Health and Nutrition was the theme this year. To celebrate the end of the Summer Program, students with the help of parents and teacher, Mrs. Orelien-Armstead and teacher assistant, Ingrid Gomez, organized a picnic focusing on healthy foods. Students had fun playing games using a food tree game they created in class to reinforce knowledge learned of healthy eating habits and nutritious food choices. According to Mrs. Orelien-Armstead, "It's never too early to educate students about the benefits of healthy eating. Research has shown, as they begin to grow, children develop and adopt healthy eating

Summer School habits they will have throughout their lifetime. Experts agree, this is the best strategy for combating obesity in America." "Moreover, the picnic was a fun way to demonstrate to students that eating healthy can be nutritious and delicious," Orelien-Armstead explained. Students enjoyed fresh fruits and vegetables. 100% wheat bread, reduced-fat mayonnaise, low sodium/low fat turkey and ham were used to make sandwiches. Fresh salad with low fat dressings, water instead of soda completed it all. Students were reminded in the end that healthy eating habits should be part of their everyday routine, just like bathing and brushing their teeth.