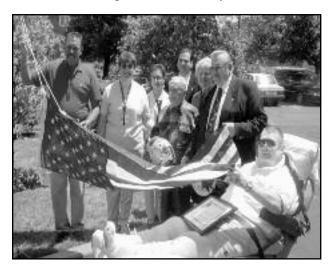

## **LINDEN MOTOR UNIT ASSIST AND HOST AMERICA'S 9-1-1 RIDE**

Linden, Elizabeth, and Plainfield Police Departments hopped onto their police motorcycles and meet with a large contingent of motorcycles that participate in the annual America's 9-1-1 Ride honoring the victims from the 9/11 terrorist attacks.

The Ride departed Shanksville, Pa., on Friday morning (the scene of United Flight 93 crash) and headed to Washington, D.C., where they arrive at the Pentagon (scene of American Airlines crash).

On Saturday morning, they departed

On August 14th, several officers from the Washington and headed for New York City. During the journey, the contingent of motorcycles stops at Aviation Plaza on Routes 1&9 in Linden where Applebees and the Linden Fire Department host a free barbecue for the riders. Food and drinks are offered to the riders and they are able take a rest from their long trek. The motorcyclists then continue their trip into New York City with a stop at Ground Zero.

> Linden motorcycle officers escorting the group included Lt. Michael Babulski, Investigator Peter Hammer, Investigator Mark Kahana, and Officer Ian Conk.

(above) Linden Mayor Gerbounka poses with motor officers while the annual America's 9-1-1 ride stopped in Linden. Photo by Linden Police