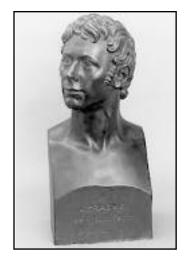

(left)
Self bust of
John Frazee.
The Smithsonian
Institute has a
collection of many
of the works of
Frazee. One can
also find a number
of tombstones that
were cut by the
artist in the historic
Rahway Cemetery.