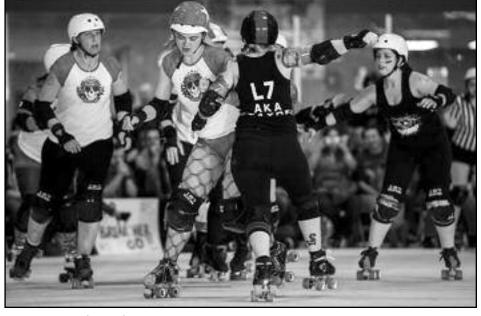

### **NJ ROLLERGIRLS HOME TEAMS BATTLE FOR TURF IN RAHWAY**

Roller derby is back this fall...with a vengeance. On September 13, 2014 the Garden State Rollergirls' rival home teams, the Northern Nightmares vs. Jersey City Bridge & Pummel, will go head to head in a fight to claim this season's final bragging rights on as part of a double header bout at The Center Circle, 1255 Main Street, Rahway, NJ.

Last time the teams battled, the Nightmares took the win in a thriller of a game that left fans on the edge of their seats. Will the Bridge & Pummel batter their way to victory in this final matchup of the 2014 season, or will the Nightmares make their opponents wish it were all a bad dream? You'll have to be there to find out — this is a showdown that can't be missed!

Doors open at 6 P.M. and the double header action begins at 7 P.M. with a matchup between The Jersey Juniors Roller Derby vs. The Pittsburgh Derby Brats. Watch these 8-17 year old girls show their athletic abilities and teamwork skills before the Garden State Rollergirls take the track in Game 2.

This event is open to all ages. Tickets can be purchased at the door (\$15 for adults, \$10 for kids under 12), online (\$10 for adults, \$5 for kids under 12) or from your favorite rollergirl. website at www.gardenstaterollergirls.com.

Photo credit: Keith Stanley, Quick Draw Photography

#### **ABOUT GARDEN STATE ROLLERGIRLS**

The Garden State Rollergirls are New Jersey's premier all-women flat track roller derby league, consisting of approximately 30 skaters representing Hudson, Union, Middlesex, and Bergen counties. The league consists of two traveling teams, the all-star Ironbound Maidens and the Bteam, the Brick City Bruisers. In addition, there are two home teams, the Northern Nightmares and the Jersey City Bridge and Pummel.