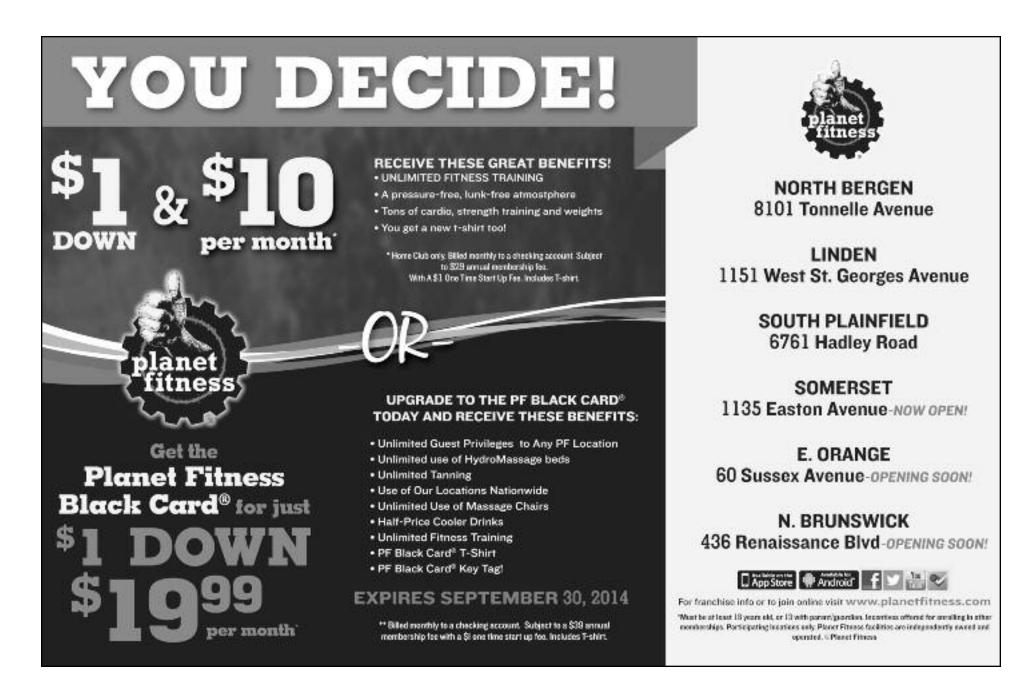

effects of heroin / opiate overdoses.

Narcan is a drug traditionally administered by EMTs, but has recently made its way into the hands of police officers as part of efforts to reverse the nationwide overdose epidemic. Drug overdose recently surpassed auto fatalities as the leading cause of accidental death in the United States.

The most lethal of all drugs, opiates, such as heroin or most prescription painkillers, lull the user into a sleepy euphoria that can lead to respiratory failure. "As police officers are often the first to arrive on the scene of an overdose, it just makes sense to give them the tools to help combat the problem", stated Police Chief John Rodger. "The goal is to help victims before they stop breathing. It's not a cure-all, but it's a step in the right direction."



#### THE PROGRESSIVE DINNER - A NEW FALL TRADITION!

Submitted by Colin Gittens, President of the Friends of the Rahway Public Library.



Colin Gittens

September, when summer's slower pace speeds up into fall. Vacations end, children go back to school, and the sports scene heats up. Fall is also when we look forward to cooler

temperatures, brightly colored leaves, and the third annual Progressive Dinner, a popular and successful fundraiser sponsored by the Friends of the Rahway Public Library.

For those unfamiliar with the concept, a progressive dinner allows diners to sample multiple restaurants for the various courses of a typical meal during a single evening. Although some dinners can feature 4 or more courses (and restaurants), our dinner has traditionally offered -appetizers, ma