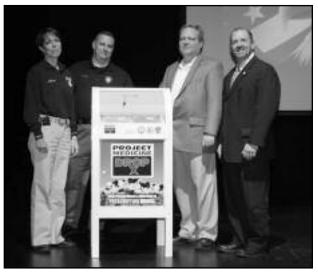

### RAHWAY POLICE ANNOUNCE YEAR-ROUND MEDICINE DROP-OFF SITE

The Rahway Police Department is implementing a free medicine-collection program for Rahway residents to safely dispose of unwanted, expired or unused medicines.

The collection site box provided by the New Jersey Division of Consumer Affairs allows the drop off of prescription and over-the-counter drugs, as well as pet medicines.

Medicines from households are accepted 24 hours per day, 365 days a year at the Rahway Police Department lobby located at 1 City Hall Plaza Rahway ,NJ 07065.

(above, l-r) Rahway Police Department personnel receive their Project Medicine Box from the NJ Division of Consumer Affairs. Rahway Municipal Alliance Coordinator Andrea Zapcic, Detective William Eicholz, Chief John. M. Rodger, and Douglas S. Collier-Drug Initiative Coordinator & Law Enforcement Officer- NJ Office of the Attorney General/Division of Consumer Affairs.