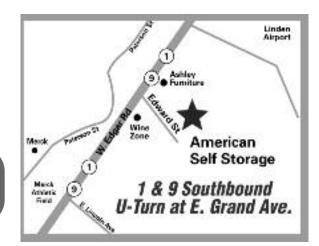

## 1051 EDWARD STREET • LINDEN, NJ

www.americanselfstorage.com 888-471-2170 FREE REN

STORAGE for Businesses

**MONTHLY RATES AS LOW AS** 

• FREE Pick-up

**INCLUDES** 

Please mention this ad.

## "GUARANTEED LOWEST PRICES"

1051 Edward Street • Linden, NJ 888-471-2170

www.americanselfstorage.com

Access from 6 am to 10 pm 365 days!