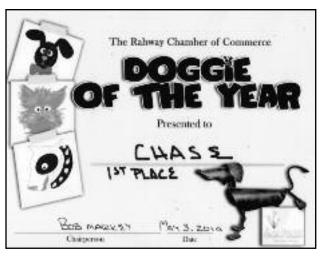

### **CHASE VOTED RAHWAY'S "DOGGIE OF THE YEAR"**

The 1st Annual Rahway "Doggie of the Year" contest was held earlier this year and "Chase" became Rahway's very first "Doggie of the Year". The contest was sponsored by the Rahway Chamber of Commerce and created by Chamber Trustee Bob Markey. Judging took place during the Rahway Day Celebration held this past May. The event was open to all licensed Rahway dogs and entries were dropped off to Karim Policastro, owner of Pampered Paws Pet

Grooming Boutique located at 1470 Main Street. "It was a lot of fun and all the entries were winners to me" noted Karim.

"Spike".

Winner "Chase" makes his home with Matt and Fran Dobrowolski of West Hazelwood Avenue. Runner-Ups were Pat Marlinski's mixed breed "Joe Dog"; Florian and Therese Bera's Ms. Coco Barkalounger; Barbara's puppy Cobie and Lori Cusmano's toy dog