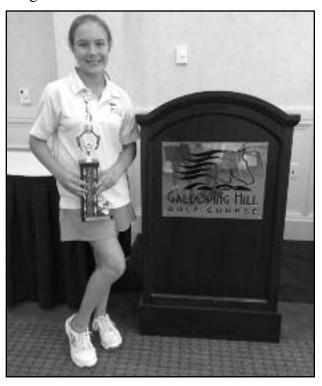

#### **MORGAN FAVILLA TAKES 1ST PLACE**

Morgan Favilla – Age 11, from Clark, NJ won 1st place in her age group playing in the 2014 Greater Newark Girls Golf Invitational, which was played at Galloping Hill Golf Course in Kenilworth, NJ in August. Morgan shot a 46 in 9 hole stroke play. "It's a beautiful yet challenging course, you have to get your tee shot off good and stay in the fairway on that course" Morgan Says.

Characterized by its natural terrain of rolling hills and valleys, the course often referred to as "The Hill", has a reputation as one of the most challenging courses in the area.

Morgan attends Kumpf middle school in Clark were she made the Principals List in the 4th quarter of the 2013 school year. She is currently in the 7th grade. Morgan was introduced to golf at age 6 by her father James Favilla who takes her out regularly. She than continued on with the First Tee Golf program, at West Nine in Plainfield, NJ. She attributes a lot of her success to starting at an early age in the First Tee program and having fun on the golf course. She now trains with her current coach