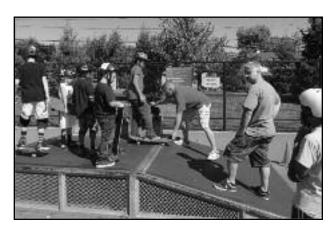

#### SKATEBOARD CLINIC

Clark recreation is running their Skateboard Clinic again this fall. Al, owner of Central Jersey Skate shop in Edison, teaches beginners, intermediates and seasoned skate boarders. The two week clinic is held at the Esposito Park on Madison Hill Rd.

(below) Group shot of all participants and recreation director Ralph Bernardo who did not get on a skateboard!