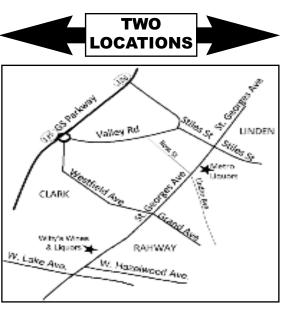

70 WESTFIELD AVENUE

Phone: 732.574.1330

732.574.0083

E-mail: robbcgi@aol.com

1179 WEST ST. GEORGES AVE. (RT. 27) LINDEN, NJ 07036 908-925-1770

email: metroliquors@gmail.com

Hours: Mon. thru Sat. 9am - 10pm Sun. 12pm - 8pm

Like us on Facebook: Facebook.com/metrolinden and Facebook.com/wittyswines

Witty's

Fine Wine and Liquors

870 ST. GEORGES AVE. (RT. 27) RAHWAY, NJ 07065 732-381-6776

email: wittyswines@gmail.com www.wittyswine.com

Hours: Mon. thru Thur. 9am - 9pm Fri. - Sat. 9am - 10pm Sun. 10am - 7pm