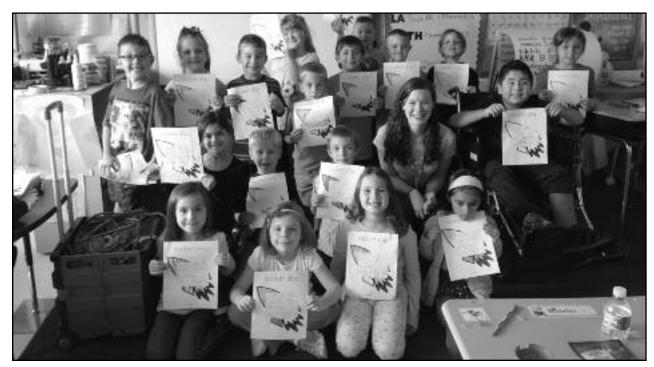

#### FIRST GRADE VALLEY ROAD STUDENTS TRAVEL TO OUTER SPACE

(above, back row, l-r) Colin Pitta, Jordanna Tarentino, Grant Stisi, Anna Marie Rocco, Jason Lamendola, Billy McCann, Jake Szarszewski, Adison Marinez. (middle row, l-r) Sydney Papica, Justin Zdeb, Brayden Lukas, Nicholas Donofrio, Chase Polak, Ms. Freeman, Joaquin Nikolic. (front row, l-r) Julia Troncone, Carly Lechner, Alisia Hamm, Yazmin Yoplac.

AngeloCPAfirm.com

Miss Kathryn Freeman, a first grade teacher at Valley Road School in Clark helped her students travel to outer space during a series of reading and science lessons she taught recently about space by discussing the sky. Students discussed things that they know are able to fly, and how far away they thought planets and the stars are. Then, pairs of students discussed things they'd like to see if they were astronauts, and what they thought they'd see if they were able to travel in a rocket ship. After this, Freeman made a list of what students knew about outer space, and what they wanted to learn by the end of the lesson.