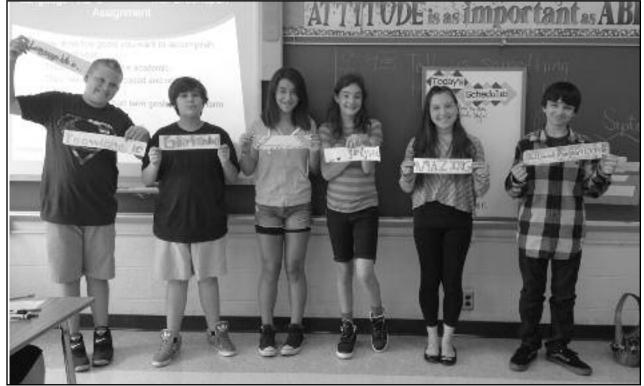

#### **ARTISTIC TALENTS ON DISPLAY**

Ms. Greenspan's 8th Grade Language Arts course, at Carl H. Kumpf Middle School in Clark, took a new approach to expressing their expectation for their 8th Grade Language Arts Class.

Instead of writing a paragraph about what they perceive Language Arts to be about, they were able to complete the following sentence: Language Arts is. Ms. Greenspan's students were allowed to express themselves using the synonyms of words that they used to use. For instance, one student replaced the word "interesting" with the word "informative," while another student replaced the word "great" with the word "exhilarating." Ms. Greenspan also felt that it was important for the students to be

During the first week of school, students in honest. She knew that some of her student would write what she expected them to say, so she made sure to remind them that it is ok to write a word that truly expresses how they feel about Language Arts. Because of this, the students had a wide array of honest responses that ranges from "exhausting" to "sophisticated" and included everything in-between.

> After the students finished thinking of their words, they creatively wrote, and decorated, their words on a 3"x12" piece of construction paper using crayons, colored pencils, and markers. These words will end up being a colorful poster version of a Wordle called "Language Arts is..." and will hang up in the class as reminder of what the class thinks about when they think about Language Arts.

(above) Ty Dobbins, Christopher Dragonas, Nicalina Delrosario, Ashley Demarco, Nicole Katz, and Robert Pydeski display their illustrations of their adjectives at Carl H. Kumpf Middle School.