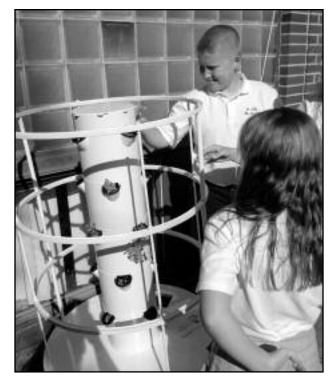

make the best food choices.

A highlight coming from the grant monies, is St. John's new Tower Garden. Tower Garden is a state-of-the-art, 5 foot tall, vertical, aeroponic growing system. It is solar powered and is growing 20 different vegetables and herbs. Among them are celery, basil, lettuce, soy beans, bok choy, cilantro, and eggplant. The Tower Garden will be used to teach the students about health and nutrition, plant life, solar energy, and pH levels.