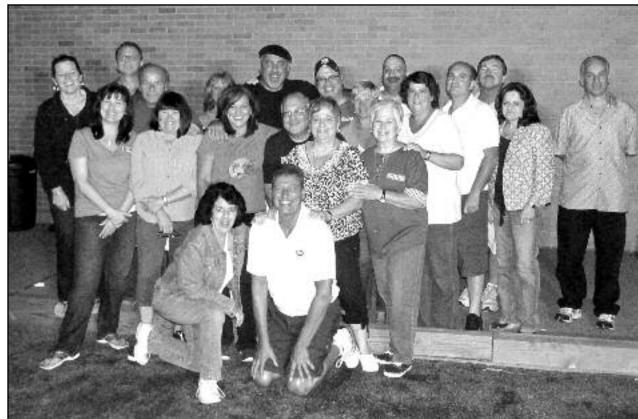

#### **NEW BOCCE BALL COURT**

christened the new bocce ball court recently UNICANS came out to learn the great sport of in the back of the Municipal building.

Clark Recreation together with Clark UNICO bocce. Complete with pizza, desserts and Italian music - it was a great night of fun and installed by Steve Paterno and donated by the comradery. The bocce court is open to all Clark Keith W. Dolan Memorial Fund. Over thirty residents and can be used anytime. It is located

(above) Unican Henry Trani eyes the location of the bocce balls to see who gets the point.

(above) Bocce players at the opening of the new court in the back of the Municipal building.

15-19 SOUTH WOOD AVE. LINDEN (CORNER OF LINDEN AVE. AND WOOD AVE.) 908-862-2334