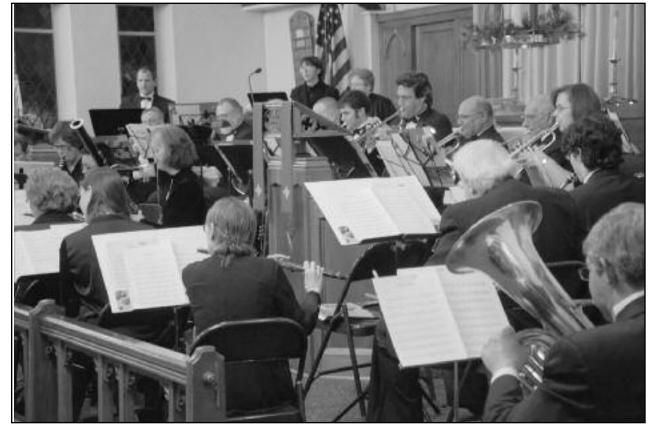

#### **MAJESTIC WINDS TO PERFORM A CONCERT AT ZION LUTHERAN CHURCH**

Majestic Winds, the professional wind band Ragtime favorites," stated Toplansky. of the New Jersey Workshop for the Arts, will present a fall concert at the Zion Lutheran Church, 559 Raritan Road, Clark, NJ on Thursday, October 16, 2014 at 7:30 p.m. The ensemble will be directed by Howard Toplansky, an NJWA staff instrumental instructor. "Our musical offerings are geared to please a variety of musical tastes and range from Renaissance to

"Oberto" Overture by Giuseppe Verdi, Selections from "The Music Man" by Meredith and "Concert Waltz" by Mark Strimovskiy will be the main selections on the first half of the concert. "The Third Man Theme" by Alex Karas will also be featured on this program. Hank D'Angelo, the featured saxophone soloist, will perform a virtuoso

rendition of "Over the Rainbow" by Harold Arlen. "Oberto" was Verdi's first opera and set the musical tone for his future works. Mark Strimovskiy played trumpet for 28 years in the Soviet Military Band in Kiev, Ukraine and is a current member of the Majestic Winds.

Several fine marches will also be performed on this program, which include "Gardes du Corps" by R. B. Hall and "Hall of Fame" by Joseph Olivadoti.

Rounding out this concert will be "Zing Went the Strings of My Heart" by George Gershwin, "Gold Rush Rag" by Stephen Kent Goodman and "A Moment in Time" made famous by Whitney Houston.

This event is open to the public and, while there is no charge for admission, a freewill offering will be gratefully accepted. For additional information about NJWA or Majestic Winds, call 908-789-9696 or email njwaband@att.net.