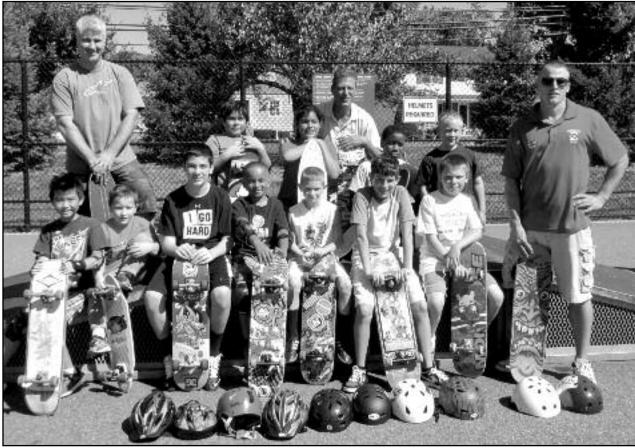

#### SKATEBOARD CLINIC

Clark recreation is running their Skateboard Clinic again this fall. Al, owner of Central Jersey Skate shop in Edison, teaches beginners, intermediates and seasoned skate boarders. The two week clinic is held at the Esposito Park on Madison Hill Rd.

(below) Group shot of all participants and recreation director Ralph Bernardo who did not get on a skateboard!