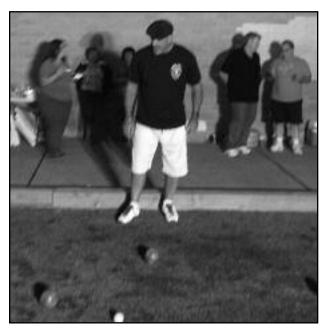

#### **NEW BOCCE BALL COURT**

christened the new bocce ball court recently UNICANS came out to learn the great sport of in the back of the Municipal building.

Clark Recreation together with Clark UNICO bocce. Complete with pizza, desserts and Italian music - it was a great night of fun and installed by Steve Paterno and donated by the comradery. The bocce court is open to all Clark Keith W. Dolan Memorial Fund. Over thirty residents and can be used anytime. It is located

(above) Unican Henry Trani eyes the location of the bocce balls to see who gets the point.

(above) Bocce players at the opening of the new court in the back of the Municipal building.

15-19 SOUTH WOOD AVE. LINDEN (CORNER OF LINDEN AVE. AND WOOD AVE.) 908-862-2334