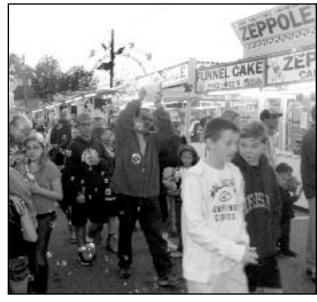

#### **UNICO ANNUAL ITALIAN AMERICAN FEAST**

Bernardo has announced the 8th Annual UNICO Italian American Feast will take place Columbus Day Weekend - October 10-11-12th on the Clark Municipal Building grounds located at 430 Westfield Ave. The feast will be open Friday night from 6:00-11:00 pm, Saturday from 1:00-11:00pm, and Sunday from 1:00 – 8:00 pm.

The feast will bring back all of your favorites including rides, games, beer, wine, crafts, novelties, Super 50/50 and of course a huge selection of food including new vendors with all types of food such as sausage and peppers, zeppoles, funnel cake, seafood, barbecue, pizza, gyros, funnel cake, pastries, pastas, ice cream and the list goes on and on. Continuous