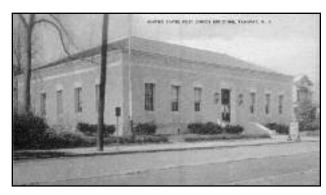

(above) The Rahway Post Office as it looked shortly after opening in March 1937. The building served area postal customers until the late 1960s when a new facility was built on the corner of Main and Milton. Today, the former Esterbrook Avenue post office is a center for senior citizen activities.