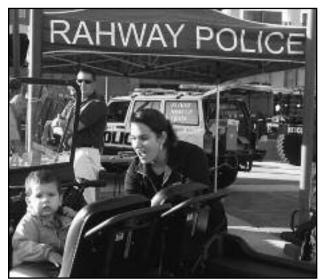

### **"REACH OUT RAHWAY" EVENTS**

Rahway Police, Fire, and EMS were on hand to format setting at four events. Children also answer questions, open lines of communication, and had the opportunity to see some of the get to know City residents in an informal, open emergency vehicles and equipment up close.

s by Rahway Police Department.

NO HEAT? We can help!

CALL NOW FOR A FREE ESTIMATE

877-893-0084 WeltmanHomeServices.com

\$500 OFF ON THE INSTALLATION OF A NEW HEATING SYSTEM Offer expires 12/31/14

0% APR FINANCING 60 MONTHS TO PAY