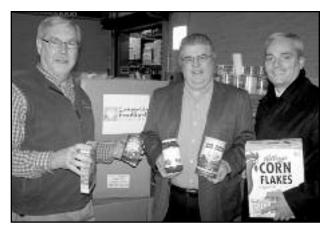

# IRISH BUSINESS ASSOCIATION DONATES TO COMMUNITY FOOD BANK OF NEW JERSEY

Tim Vogel, director of food sourcing at the Community Food Bank of New Jersey in Hillside, accepted food collected by the Irish Business Association at the group's December holiday party. Presenting the donation were Brian Reilly of Centric Benefits and Stephen Flood of Scomage Information Services. Vogel told Reilly and Flood that donations are always welcome and that volunteers also are needed. Visit <a href="http://www.cfbnj.org/">http://www.cfbnj.org/</a> to learn more. The Irish Business Association meets the second Thursday of every month at Molly Maguire's Irish Pub & Restaurant in Clark, 6:00 p.m. to 8:00 p.m. First-time guests are free. Visit <a href="http://irishbusiness.org/">http://irishbusiness.org/</a>.

(above, l-r) Tim Vogel, Brian Reilly, and Stephen Flood