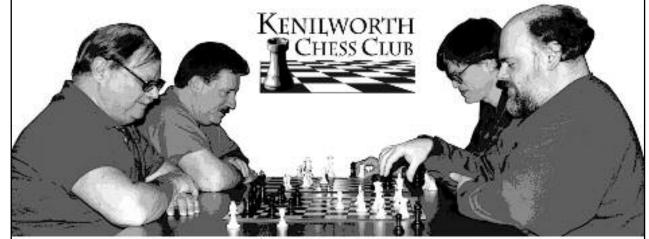

#### KENILWORTH CHESS CLUB KICKS OFF 2015 SEASON

The Kenilworth Chess Club has kicked off their 2015 season with the elections of new officers and an invite to a wave of new players. The new President if Bob Sherry, New Vice President is Joe Renna and Geoff McAuliffe has stayed on as treasurer.

The Kenilworth Chess Club is well known for thier strong players and participation in state and national tournaments. The club's website is well read and features an award winning blog by Michael Goeller. www.kenilworthchessclub.org

The club, which was established in 1972 has a reputation for being friendly and accommodating. It welcomes non-members with no obligation or cost. Its a place where beginners can learn in a casual setting without being intimidated.