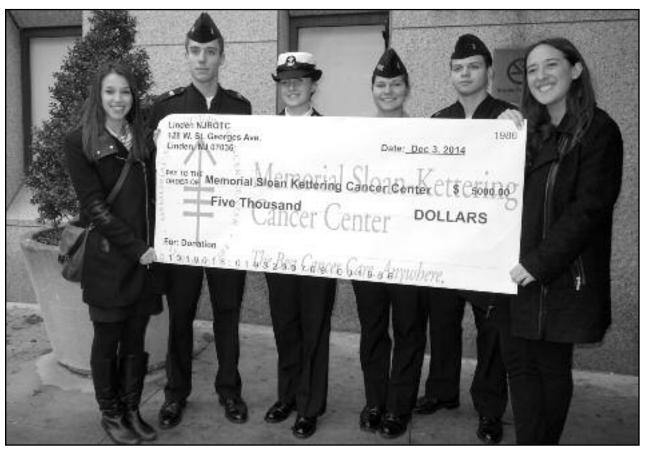

#### **LINDEN HIGH NJROTC DONATION TO MEMORIAL SLOAN KETTERING**

court recently traveled to Memorial Sloan Kettering Cancer Center (MSKCC) in New York on December 3, 2014 to donate \$5,000 on behalf of the entire NJROTC cadets. The students held

The Linden High School NJROTC Navy Ball various events such as bake sales, and carwashes to raised funds for those who are fighting cancer. The cadets have family members that are battling cancer and this generous donation will help in the research efforts to find a cure.

(above, l-r) Kelli Kasko Office of Development at MSKCC, Linden High School NJROTC Cadets Steven Ortmann, Briana Bornstad, Joanna Zalewski, Jhonothan Cruz, and Andi Morris Office of Development at MSKCC