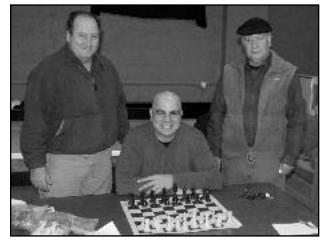

#### KENILWORTH CHESS CLUB KICKS OFF 2015 SEASON

The Kenilworth Chess Club has kicked off their 2015 season with the elections of new officers and an invite to a wave of new players. The new President if Bob Sherry, New Vice President is Joe Renna and Geoff McAuliffe has stayed on as treasurer.

(above, l-r) NM Scott Massey, Kenilworth Chess Club Vice President Joe Renna, Luis Ruales.