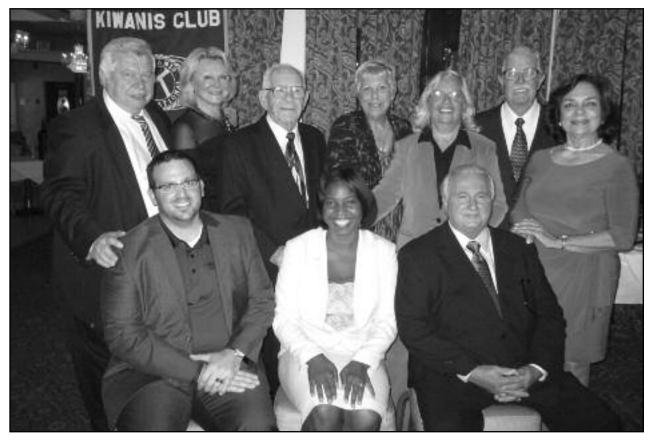

#### **GET INVOLVED WITH KIWANIS**

The Kiwanis Club of Linden meetings held at Big Stash's Restaurant at 12:15pm.

January 8th - Luncheon

January 15th - Board meeting

January 22nd – Luncheon

January 29th – luncheon

Meetings are subject to change.

January 21st Wednesday 5pm-8pm - please dine at Wendy's 709 South Wood Avenue Linden, NJ - 15% profits go to our club — no coupons needed.

For information about membership and/or attending Linden Kiwanis Club luncheon meetings, contact Kiwanian June Lazaro, at Primerica, by calling 687-9008

(above) New 2014 – 2015 Executive Board with Board of Directors.