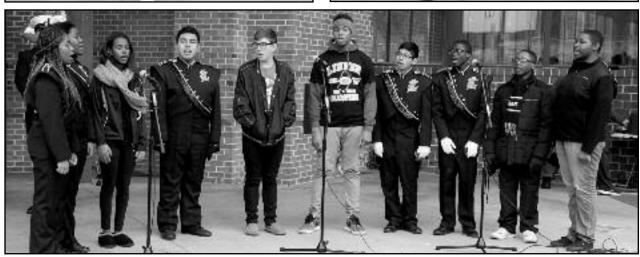

#### **LINDEN FOOTBALL "FAMILY" WINS STATES CROWN**

Comments by Coach Candia at Parade of Champions Rally celebrating Linden High School defeat of Elizabeth 27-20 in the North II, Group 5 2014 NJSIAA football state finals at MetLife Stadium, December 7, 2014

#### PARADE OF CHAMPIONS RALLY CELEBRATING DEN'S STATE CHAMPION FOOTBALL TEAM

Photos from this event and others can be found at www.rennmedia.com

An event honoring the Linden 2014 Section II together and celebrated with the Linden High Group 5 State Champion Varsity Football Team was held on December 20h at the Raymond Wood Bauer Promenade. The community came

School ROTC Color Guard, Madrigals, Marching Band, Dance Company, and Varsity cheerleaders.

218 North Wood Avenue . Linden . 908.862.0761