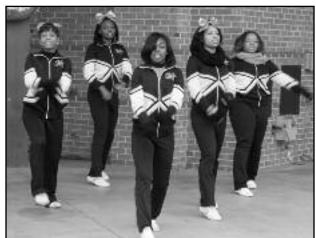

#### PARADE OF CHAMPIONS RALLY CELEBRATING DEN'S STATE CHAMPION FOOTBALL TEAM

Photos from this event and others can be found at www.rennmedia.com

An event honoring the Linden 2014 Section II together and celebrated with the Linden High Group 5 State Champion Varsity Football Team was held on December 20h at the Raymond Wood Bauer Promenade. The community came

School ROTC Color Guard, Madrigals, Marching Band, Dance Company, and Varsity cheerleaders.

218 North Wood Avenue . Linden . 908.862.0761