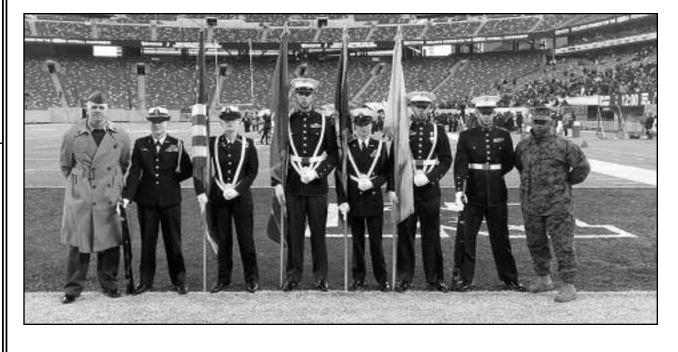

#### **LOOKING SHARP AND FEELING PROUD**

The Junior ROTC programs from Linden (Navy JROTC) and Elizabeth (Marine Corps JROTC) High Schools carried the Nation Ensign, the New Jersey State flag and both the Navy and Marine Corps flags in a Joint Color

Guard ceremony for the opening of the New Jersey State High School Championship held at MetLife Stadium. An experience that the cadets said "was awesome" and "would last a lifetime".