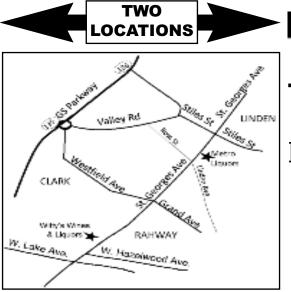

1179 WEST ST. GEORGES AVE. (RT. 27) LINDEN, NJ 07036 908-925-1770

email: metroliquors@gmail.com Hours: Mon. thru Sat. 9am - 10pm Sun. 12pm - 8pm

**OCATIONS** 

TWO

Fine Wine and Liquors

870 ST. GEORGES AVE. (RT. 27) RAHWAY, NJ 07065 732-381-6776

email: wittyswines@gmail.com www.wittyswine.com

Like us on Facebook: Facebook.com/metrolinden and Facebook.com/wittyswines

Hours: Mon. thru Thur. 9am - 9pm Fri. - Sat. 9am - 10pm Sun. 10am - 7pm