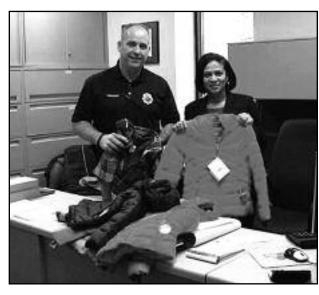

### LINDEN POLICE SUPERIOR OFFICERS ASSOC. DONATES WINTER COATS TO NEEDY RESIDENTS

The Linden Police Superior Officers Association (LPSOA) hoped to spread some holiday spirit by visiting several area residents and surprising them with some winter essentials. LPSOA President, Lt. Michael Babulski, assisted by Vice-President Sgt. Airan Fernandez and Treasurer Lt. Nancy Petroski purchased several coats for families who were having a difficult holiday season. The families' names were given to the LPSOA by St. Theresa's and White Rock Baptist Churches in Linden.

"Many of the families had several children where the parent had lost a job; the holidays are a special time of the year, and we at the LPSOA are proud to provide a little joy to families that are struggling," said President Babulski.

"Each family was provided with a winter coat for each member of the family as well as a gift card for ShopRite. I can't thank the Napp-Grecco Company enough for their generous donation. We used those funds to provide these coats and gift cards. They have been such a big supporter for the residents of Linden who are in need."

"I can't thank the LPSOA enough for their assistance, so many families need help and every little bit helps," said Janice Brown.

(above) LPSOA President Lt. Michael Babulski presents several winter coats to Janice Brown of the White Rock Baptist Church.