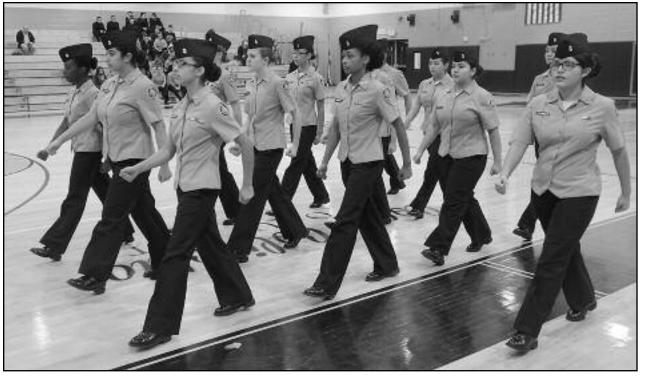

#### LINDEN HIGH SCHOOL NJROTC

(above) The freshman drill team from the Linden High School NJROTC performed a military drill during the Martin Luther King Jr. drill competition held at Linden High School Jan. 19, 2015.

Ten schools with NJROTC units visited Linden to compete in the competition.

(above) The drill team from the Linden High School NJROTC perform military drill during the Martin Luther King Jr. drill competition held at Linden High School Jan. 19, 2015. Ten schools with NJROTC units visited Linden to compete in the competition.