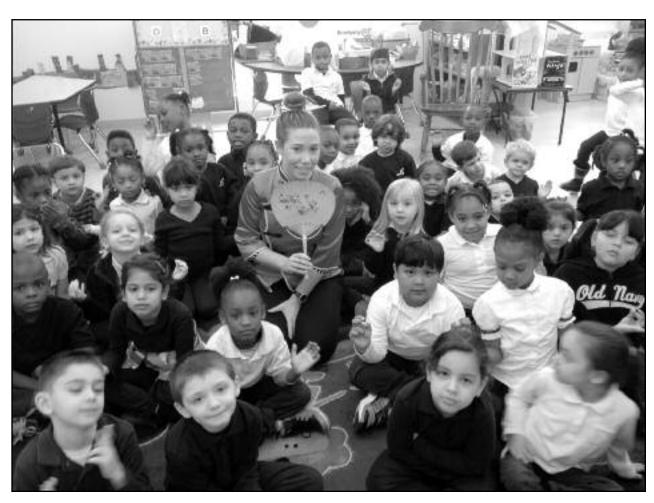

#### **KINDERGARTENERS GO TO JAPAN...**

(above) Linden School No.2 kindergarteners are getting ready for Jack and Annie's trip to Japan.

Jack and Annie are characters from the book series Magic Tree House. Ms. Natalie Jaros
an aide from Mrs. Andrea Calcagno's class are all ready to serve tea during
the Japanese tea ceremony.