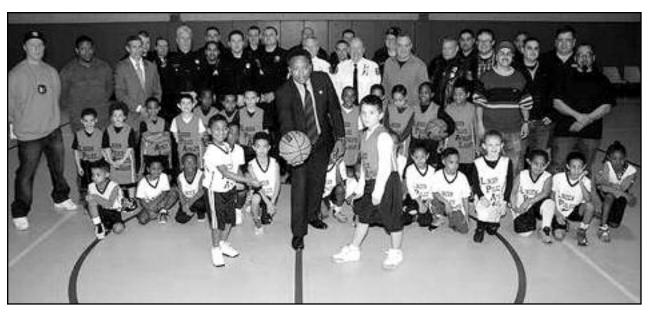

#### LINDEN POLICE ATHLETIC LEAGUE TIPS OFF ITS **62ND YEAR**

The Linden Police Athletic League tipped off players. its 62nd year of providing a safe and fun atmosphere for the youth of Linden with its 2015 opening night of basketball on Friday, January 23rd.

On hand for the tip-off were coaches, players, parents, and a contingent of Linden police officers and command staff, including Police Chief James M. Schulhafer. Also in attendance were P.A.L. Board members, Linden Board of Education members, and volunteers. The Police Department also donated water bottles for the

"This was probably one of the biggest turnouts for an opening night during my tenure as director", said Kuczynski. "Considering what is happening in the world today, it is important now, more than ever, to maintain an open relationship between the police department and the youth of Linden. I believe we have built that bridge over the last few years, but like any relationship, it requires a constant reinforcement of mutual trust, respect, and a genuine sense of community".

(above) Mayor Derek Armstead provides the ceremonial tip-off to the 2015 Linden Police Athletic League Opening Night for Basketball at the P.A.L. Building, 400 Maple Avenue, Linden. At far left is P.A.L. Director, Officer Daniel Kuczynski.