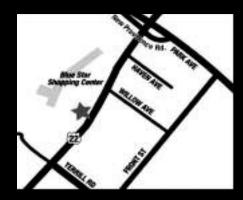

# HIBACHI GBILL

Serving
LOBSTER or CRAB LEGS
with other Special Items
Every Holiday

**10% DISCOUNT** 

Seniors 60+, Military, Police, College Students Hibachi Grill Supreme Buffet (Show ID) supreme buffet
For more information, please call

908-490-1600

Fax: 908-490-1601

www.hibachigrillandbuffetnj.com BLUE STAR SHOPPING CENTER

Large Parking Lot to Accommodate our Customers

1701 U.S. Highway 22 West • Watchung