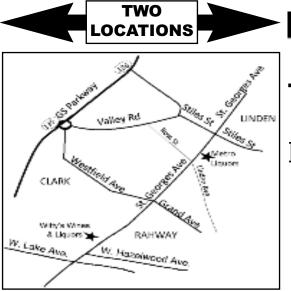

Epicor / Mercer 1414 / 1410 East Linden Avenue

1179 WEST ST. GEORGES AVE. (RT. 27) LINDEN, NJ 07036 908-925-1770

email: metroliquors@gmail.com

Hours: Mon. thru Sat. 9am - 10pm Sun. 12pm - 8pm

Like us on Facebook: Facebook.com/metrolinden and Facebook.com/wittyswines

Witty's

Fine Wine and Liquors

870 ST. GEORGES AVE. (RT. 27) RAHWAY, NJ 07065 732-381-6776

email: wittyswines@gmail.com **www.wittyswine.com** 

Hours: Mon. thru Thur. 9am - 9pm Fri. - Sat. 9am - 10pm Sun. 10am - 7pm

#### 1179 WEST ST. GEORGES AVE. (RT. 27) LINDEN, NJ 07036 908-925-1770

email: metroliquors@gmail.com Hours: Mon. thru Sat. 9am - 10pm Sun. 12pm - 8pm

Fine Wine and Liquors

870 ST. GEORGES AVE. (RT. 27) RAHWAY, NJ 07065 732-381-6776

email: wittyswines@gmail.com

www.wittyswine.com

Like us on Facebook: Facebook.com/metrolinden and Facebook.com/wittyswines

Hours: Mon. thru Thur. 9am - 9pm Fri. - Sat. 9am - 10pm Sun. 10am - 7pm