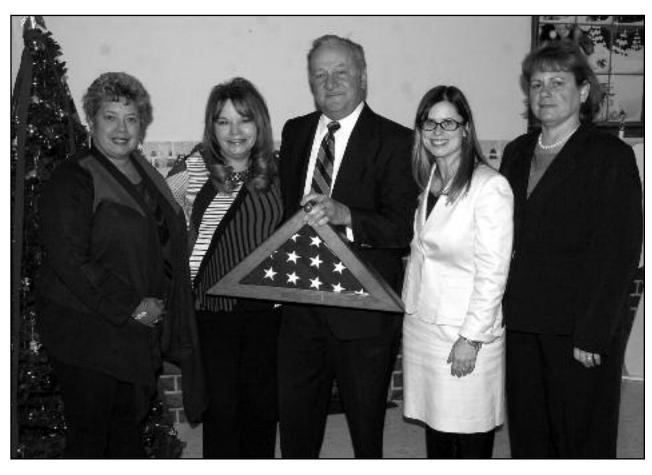

#### **CHAMBER SAYS FAREWELL TO MAYOR**

Gerbounka's un-ended support and eight years Chamber of Commerce, along with the Linden Chamber of Commerce, they presented

In appreciation of Linden Mayor Richard Gerbounka with a flag that was flown over the Nation's Capital in Washington, DC. Members of working closely with the Gateway Regional of the chamber of commerce looks forward to working with Linden's new mayor, Derek Armstead.

(above, l-r) Linda Hundley, Angie Tsirkas, Mayor Gerbounka, Kate Conroy, and Janet Miller.

**Socialcide: How America is Loving Itself to Death is** available at:

FaithBooksandMORE.com

Amazon.com

BarnesandNoble.com