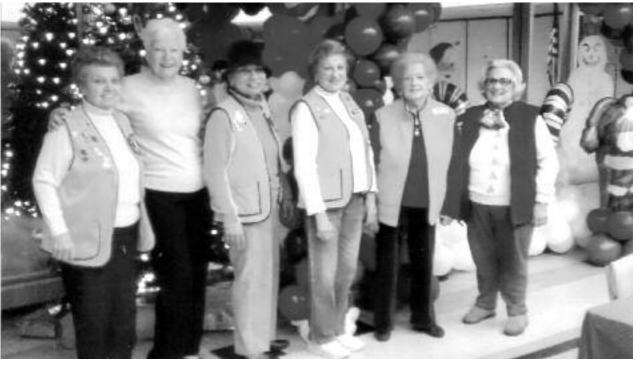

#### LIONS CLUB HOSTS MEETINGS ON THE ROAD

New Jersey Lions Clubs hosted the Union members were served an array of Spanish County Blind Meeting in December at the cuisine.

The Linden Lions along with the Cafeteros of Elizabeth Peterstown Center. The Blind

(above, l-r) Nancy Nigro Gersick, Helen Dombrowski, Lorraine Renna Kelly, Jay Villani Colucci, Josephine Caggiano, and Rosalie Villani Bosco.

We are the Wedding & Party Specialists

Reserve for Parties from 25 to 200 guests