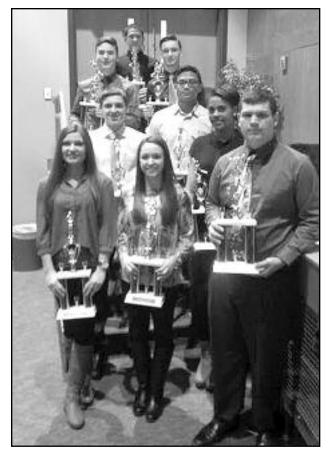

### **2014 - 2015 WINTER ATHLETIC AWARDS**

The Arthur L. Johnson Athletic Department held their 2014 – 2015 Winter Athletic Awards on March 23, 2015,. The evening, sponsored by the Crusader Athletic Booster Club, was held in the ALJ Auditorium.

All the Winter Athletic Teams and their seasons were highlighted by their coaches while handing out letters and awards to the student athletes. Over 192 varsity athletic letters were handed out throughout the evening, as participation in athletics at ALJ High School continues to grow.

The program continued with the Student Athlete Award, which was presented by the Principal of ALJ High School, Mr. Rick Delmonaco. The Student Athlete Award is given out each athletic season to a student athlete that is not only a champion on the field, but in the classroom as well. The 2014-2015 Winter Student Athlete award recipient was Danielle Marzano.

Mike Basso

Mike Labianca

A. Rodrigues

Jacob Lopez

Jess Sbarro

Jason Brougham

Andrew Lameira

Matt Pedicine