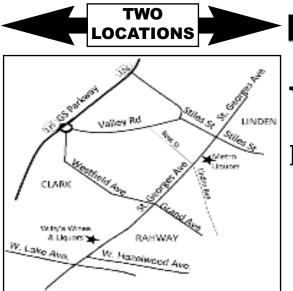

#### **TOOLS**

Mason Tools • Shovels • Rakers

1179 WEST ST. GEORGES AVE. (RT. 27) LINDEN, NJ 07036 908-925-1770

email: metroliquors@gmail.com Hours: Mon. thru Sat. 9am - 10pm Sun. 12pm - 8pm CLARK

Wileys Winess

8 Liquore

RAHWAY

W. Lake Ava.

W. Hazanimood Aive.

Fine Wine and Liquors

870 ST. GEORGES AVE. (RT. 27) RAHWAY, NJ 07065 732-381-6776

Like us on Facebook: Facebook.com/metrolinden and Facebook.com/wittyswines

#### 1179 WEST ST. GEORGES AVE. (RT. 27) LINDEN, NJ 07036 908-925-1770

email: metroliquors@gmail.com Hours: Mon. thru Sat. 9am - 10pm Sun. 12pm - 8pm

Fine Wine and Liquors

**870 ST. GEORGES AVE.** (RT. 27) RAHWAY, NJ 07065 732-381-6776

email: wittyswines@gmail.com

www.wittyswine.com

Like us on Facebook: Facebook.com/metrolinden and Facebook.com/wittyswines

Hours: Mon. thru Wed. 9am - 9pm, Thur. - Sat. 9am - 10pm, Sun. 10am - 7pm