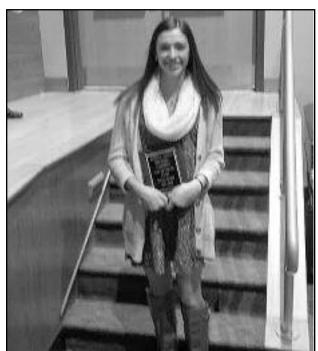

The program continued with the Student Athlete Award, which was presented by the Principal of ALJ High School, Mr. Rick Delmonaco. The Student Athlete Award is given out each athletic season to a student athlete that is not only a champion on the field, but in the classroom as well. The 2014-2015 Winter Student Athlete award recipient was Danielle Marzano.