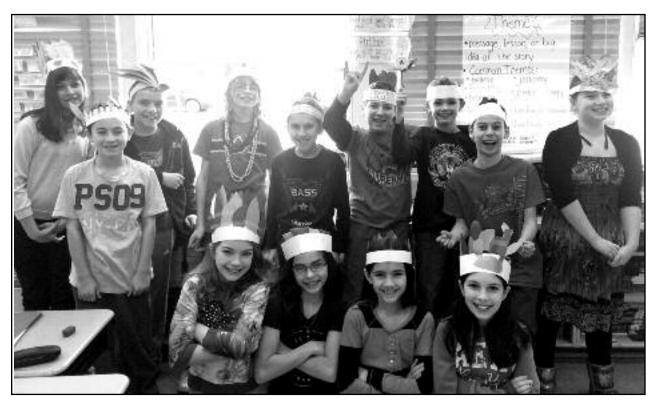

# **VALLEY ROAD FIFTH GRADERS PARTICPATE IN THE BOSTON TEA PARTY**

Road Elementary in Clark, the students have been studying the causes of the American Revolution. The students studied the taxes, laws, and restrictions that were placed on the colonists

n Miss Williamson's fifth grade class at Valley by King George III. The students studied the point of view of the loyalists, patriots, and the colonists that were neutral during this time.

> Also, they studied the point of view of the British soldiers during this time period and

participated in activities to simulate what it would feel like to be taxed with the Sugar Act and the Stamp Act.

In this specific activity, the students had the opportunity to participate in the Boston Tea Party. Miss Williamson and Miss Reilly divided the class into two groups. One group was the British Parliament. They decorated boxes to resemble tea boxes from the time period. The second group was the Sons of Liberty. They had to fill out an invitation inviting them to the event and dress like the Mohawk Native American tribe. The Sons of Liberty gathered together and stormed the classroom, which represented the ships, grabbing the tea boxes and throwing them out of the classroom. After the event took place, the students were asked how they felt based on their role. The students shared their feelings and thoughts of how Parliament would feel and how the Sons of Liberty felt after the event. The students also brainstormed why the Sons of Liberty named the event the Boston Tea Party and what they thought Parliament and King George III would call this event. By completing this activity the students were able to put themselves into history and understand the severity and importance of the event from both viewpoints. The students will continue to learn about the events leading up to the American Revolution.

(above, top, l-r) Desiree Reinchenbach, Mikey Shriner, Shaun Applin, Gary King III, Jack Gatullo, Aidan Ford, Matthew Costiera, Ashley Wolfe, (bottom) Eric Shapiro, Alexis Brede, Alexandra Lopes, Emily McCluskey, and Ashley Belverio.