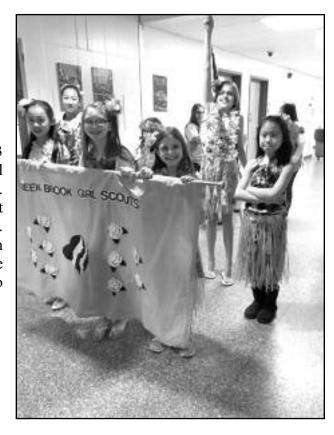

#### GIRL SCOUTS GO TAHITIAN AT WORLD THINKING DAY

Submitted by April Larsen

Green Brook Girl Scout Troop 65023 participated in the Green Brook & Dunellen Girl Scout World Thinking Day on February 27. Girls from many troops represented different countries and focused on the wonders of culture. The troop demonstrated a traditional Tahitian dance called Tamure Tamure. For anyone interested in Girl Scouts please go online to www.GSHNJ.org

(right, front. l-r) Grace G., Madison C. and Keria L. (back, l-r) Andrea Y., Jada R., Gianna D. and Kaitlyn Z.