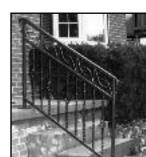

# Alvarez & Son Railing and Fences

89 Broadway • Elizabeth, NJ

908-361-5967

- Custom Fabrication
- Welding and Installation
   Fire Escapes
- Interior/Exterior
- All Types of Fences
- Structural Reinforcement
- Staircases
- Hand Rails
- And much more

Structural Steel • Commercial • Residential • Aluminum • Stainless Steel • Copper • Galvanized Steel • And much more