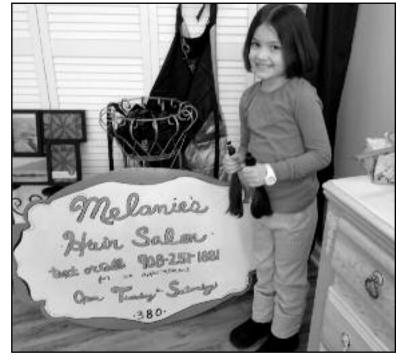

#### **SAMANTHA DONATES HAIR FOR GOOD CAUSE**

By Melissa Noble

When is a haircut more than just a fashion statement? When the clippings are harvested to provide natural hair wigs for women living with cancer. On February 28th, 8 year old, Samantha Noble from Green Brook IEF Elementary School walked into Melanie's Salon in Dunellen to get her hair cut in hopes of helping someone she had never met through a difficult time.

(above) Samantha Noble

Melanie Tirpak, proprietor of Melanie's Salon, knows how big a deal it is for a woman or a child to lose their hair. "Samantha's kindness has made a difference in someone's life. She is an extra special little girl and I was honored that she allowed me to make the cut."