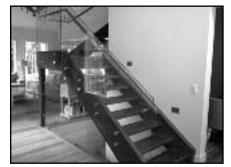

# Alvarez & Son Railing and Fences

89 Broadway • Elizabeth, NJ

908-361-5967

- Custom Fabrication
- Welding and Installation
   Fire Escapes
- Interior/Exterior
- All Types of Fences
- Structural Reinforcement
- Staircases
- Hand Rails
- And much more

Structural Steel • Commercial • Residential • Aluminum • Stainless Steel • Copper • Galvanized Steel • And much more