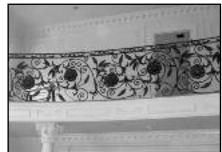

# Alvarez & Son Railing and Fences

89 Broadway • Elizabeth, NJ

908-361-5967

- Custom Fabrication
- Welding and Installation
   Fire Escapes
- Interior/Exterior
- All Types of Fences
- Structural Reinforcement
- Staircases
- Hand Rails
- And much more

Structural Steel • Commercial • Residential • Aluminum • Stainless Steel • Copper • Galvanized Steel • And much more