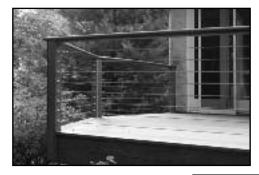

# Alvarez & Son Railing and Fences

89 Broadway • Elizabeth, NJ

908-361-5967

- Custom Fabrication
- Welding and Installation
   Fire Escapes
- Interior/Exterior
- All Types of Fences
- Structural Reinforcement
- Staircases
- Hand Rails
- And much more

Structural Steel • Commercial • Residential • Aluminum • Stainless Steel • Copper • Galvanized Steel • And much more