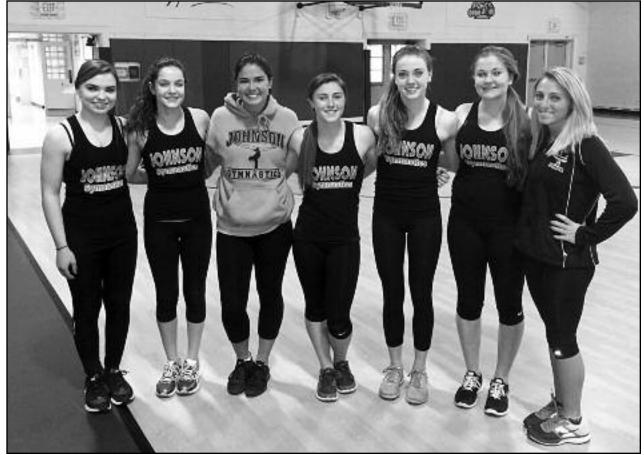

# **JOHNSON GIRLS VARSITY GYMNASTICS TEAM**

The Johnson Girls Varsity Gymnastics Team took a trip across the street to the Clark Pre-School Annex for a gymnastics demonstration. Mr. John Mongiello, the P.E teacher at the pre-school, was teaching gymnastics to his students that week.

Coach Brianna Ferdinandi, who also works at the pre-school as a para-professional, suggested bringing her team in for a short assembly to reinforce Mr. Mongiello's lessons, as well as get the youngsters of Clark excited about gymnastics. "There's no activity a young child can participate in better than gymnastics to gain strength and master their basic locomotor skill," said Mr. Mongiello. "It was great to have my team come over and put on a show for the preschoolers," Coach Ferdinandi Stated. "It helps our youth get excited about an awesome sport and it is great to have my team be positive rolemodels to the youth in our community." All-inall it was a great experience for everyone involved.