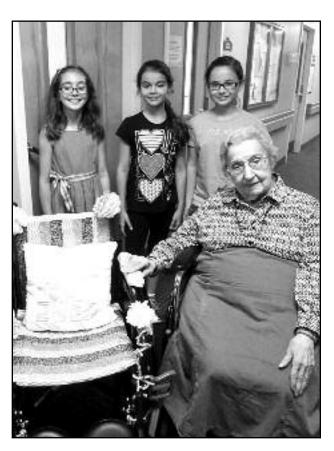

# FRANK K. HEHNLY **STUDENTS DONATE** STYLIN WHEELS

(above, l-r) Fourth Grade Gifted & Talented students from Frank K. Henley donated their "Stylin Wheels" Invention project to Clark Nursing & Rehabilitation Center. Pictured are students Mia Cardoso, Angela Colom, Kaitlyn O'Neill and Assunta Criscitiello with President of Resident Council of the center.