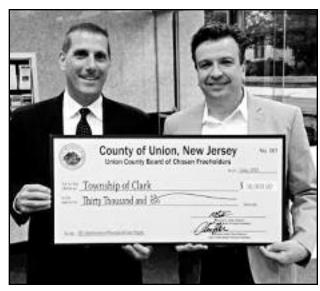

## WESTFIELD AVENUE BUSINESS DISTRICT

The Westfield Avenue Business District is working to become an even better destination for shoppers, boutiques, restaurants, and other businesses. To accomplish this the Westfield Avenue Advisory Committee was formed in March 2015. Led by Dean Russo, owner of Personally Yours Gift Baskets, an initial meeting was held with residents, property owners, Mayor and Clark Business Sal Bonaccorso Administrator John Laezza. Follow-up meetings were then held with the Township and a plan is now being formulated to move the effort forward. Once a plan is created, sometime in late summer or early fall, it will be presented to the district's property owners, and then the Township Committee will draft and vote on an ordinance to create a Special Improvement District.

The goal is to beautify the area with streetscapes and landscaping as well as renovate and clean up some of the existing properties. The Township recently applied for and received a \$30,000 matching grant from Union County. The funding will be used towards the planning and development stages of creating a Special Improvement District.

(above) Clark Council President Bill Smith, and Dean Russo, owner of Personally Yours Gift Baskets and president of the Westfield Avenue Advisory Committee.