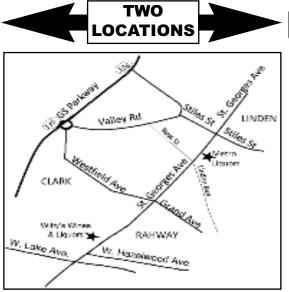

Ride Leaves

at 12 pm

\*Continental Breakfast \* Police Escorted Ride \* Vendors \* BBQ \* Music \* Beverages

1179 WEST ST. GEORGES AVE. (RT. 27) LINDEN, NJ 07036 908-925-1770

email: metroliquors@gmail.com Hours: Mon. thru Sat. 9am - 10pm Sun. 12pm - 8pm

Fine Wine and Liquors

870 ST. GEORGES AVE. (RT. 27) RAHWAY, NJ 07065 732-381-6776

email: wittyswines@gmail.com www.wittyswine.com

Like us on Facebook: Facebook.com/metrolinden and Facebook.com/wittyswines

1179 WEST ST. GEORGES AVE. (RT. 27) LINDEN, NJ 07036 908-925-1770

email: metroliquors@gmail.com Hours: Mon. thru Sat. 9am - 10pm Sun. 12pm - 8pm

870 ST. GEORGES AVE. (RT. 27) RAHWAY, NJ 07065 732-381-6776

email: wittyswines@gmail.com www.wittyswine.com

AMERICAN DUCOVER VISA

Like us on Facebook: Facebook.com/metrolinden and Facebook.com/wittyswines

Hours: Mon. thru Wed. 9am - 9pm, Thur. - Sat. 9am - 10pm, Sun. 10am - 7pm