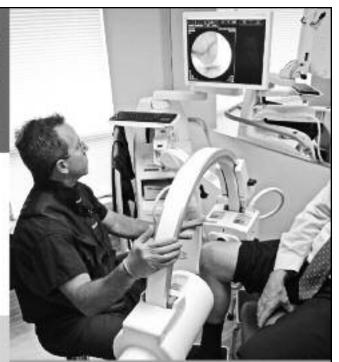

# Do you suffer from Knee Pain?

After only four visits, I have absolutely no pain!

Quenton L.

We offer a safe, natural & effective procedure to relieve pain from knee osteoarthritis.

No drugs. No surgery. FDA approved.

### What is it?

We use a combination of precisely targeted Hyalgan injections (a gel-like natural substance that mimics natural joint fluid) with diagnostic fluoroscopy to make sure the area that needs to be treated is the exact spot where the injection goes. This is the most advanced method of pain relieving treatment, with 95% accuracy and a very high success rate.

Dr. Scot Paris, MD using fluoroscopy during a knee injection.