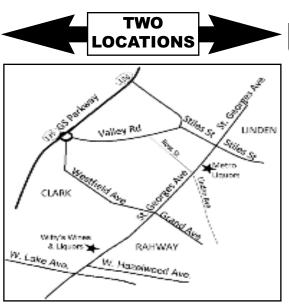

Ride Leaves

at 12 pm

\*Continental Breakfast \* Police Escorted Ride \* Vendors \* BBQ \* Music \* Beverages

1179 WEST ST. GEORGES AVE. (RT. 27) LINDEN, NJ 07036 908-925-1770

email: metroliquors@gmail.com Hours: Mon. thru Sat. 9am - 10pm Sun. 12pm - 8pm

Fine Wine and Liquors

870 ST. GEORGES AVE. (RT. 27) RAHWAY, NJ 07065 732-381-6776

email: wittyswines@gmail.com www.wittyswine.com

Like us on Facebook: Facebook.com/metrolinden and Facebook.com/wittyswines

1179 WEST ST. GEORGES AVE. (RT. 27) LINDEN, NJ 07036 908-925-1770

email: metroliquors@gmail.com Hours: Mon. thru Sat. 9am - 10pm Sun. 12pm - 8pm

870 ST. GEORGES AVE. (RT. 27) RAHWAY, NJ 07065 732-381-6776

email: wittyswines@gmail.com www.wittyswine.com

AMERICAN DUCOVER VISA

Like us on Facebook: Facebook.com/metrolinden and Facebook.com/wittyswines

Hours: Mon. thru Wed. 9am - 9pm, Thur. - Sat. 9am - 10pm, Sun. 10am - 7pm