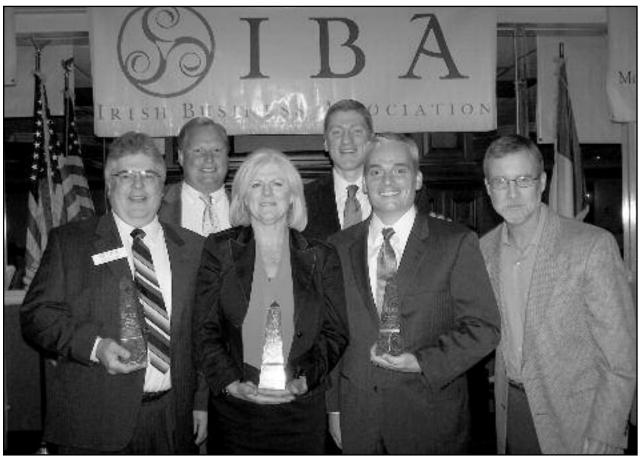

## IRISH BUSINESS ASSOCIATION HONORS 2015 AWARDS DINNER HONOREES

"Each year the Irish Business Association association of New recognizes a broad slice of the New Jersey business community with Irish roots," said Thomas Farrell, a wealth advisor at PWM Advisory Group and IBA president. "There are 1.3 million New Jersey residents claiming Irish descent and Irish-Americans are found in every corner of commerce and community. This year's honorees reflect both the breadth of the Irish in our state and the widening footprint of the IBA. Congratulations to each of them."

(Above) The Irish Business Association (IBA) of New Jersey honored the honorees at its Seventh Annual Awards Dinner, held June 25 at the Westwood in Garwood, New Jersey. (front row left to right) Steve Flood, owner of Scomage Information Services, Business of the Year; Woman of the Year Kathleen Connelly of Lindabury, McCormick, Estabrook & Cooper; and Man of the Year Brian Reilly of Centric Benefits Consulting. Joining them are (back row) Rich Callaghan of Capital Securities Management and event emcee, Tom Farrell of PMW Advisory Group and (front row right) Christopher Reardon of Reardon Communications Group.