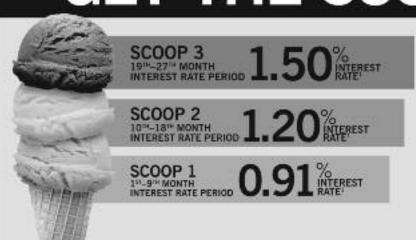

## GET THE SCOOP NYCE STEP-UP CD

27 MONTH NYCB STEP-UP CD

- Great rate! Interest rate automatically increases at 10F and 19F Month. Interest Rate Periods.
- Flexibility! Option to withdraw all or part of the funds at 10<sup>th</sup> and 19<sup>th</sup>. months without penalty"
- Low Minimum! Only \$2,500 required to open and earn interest.

myGSCB.com • (877) 786-6560

Annual Percentage Yield (APY) above is account opening. The interest rate for all three nine month interest Rate Time Period on the anniversary of the account opening. The interest rates for all three nine month interest Rate Time Periods are established at account opening and fixed during the full 27-month term. Fees could reduce earnings. The minimum balance to open and earn the above stated APY for the promotional CD is \$2,500. In order to qualify for the above APY, the CD must be opened with new money not currently on deposit with the Bank.

Wicenalty may be imposed for withdrawa's before maturity. The cenalty will be waived if the withdrawal is made within the first seven (7) calendar days after the start of a new nine month interest. Rate Time Period. Offer may be withdrawn at the discretion of the bank at any time. The bank is not responsible for typographical errors.