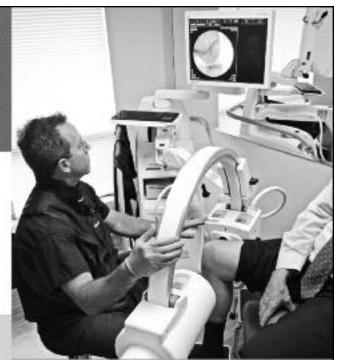

#### What is it?

We use a combination of precisely targeted Hyalgan injections (a gel-like natural substance that mimics natural joint fluid) with diagnostic fluoroscopy to make sure the area that needs to be treated is the exact spot where the injection goes. This is the most advanced method of pain relieving treatment, with 95% accuracy and a very high success rate.

Dr. Scot Paris, MD using fluoroscopy during a knee injection.

**Hours:** 

Mon - Sat: 7:30 am - 5 pm

908-688-8333

SERVICING LANDSCAPERS. **MASONS & HOME OWNERS** 