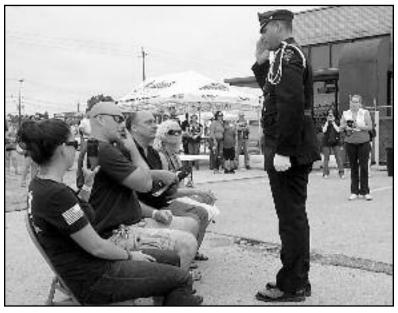

#### **WWII NAVY VETERAN WALTER WOYTOWICZ HONORED**

On July 18,2015 Garden State Ryderz Motorcycle Club held their Christmas in July fundraiser at the Indian Motorcycle dealership located in Union, New Jersey. Participants were asked to donate \$10 with a new toy, and \$20 without a toy. The money raised that day will be sent to the Garden State Ryderz MC fallen brother Manny Ruivo, wife and two children. Ruivo had passed away in November of a massive heart attack. Ruivo was honored during event.

This year's ride also honored WWII Navy Veteran, Walter Woytowicz. A Linden resident who served his country from 1944 -1946. Mr. Woytowicz passed away on February 3, 2015 and was not given a full military funeral because his official records were missing. After they were found, members of the club worked to give Woytowicz the honor he rightly deserved.

The United States Navy sent a full Honor Guard, they traveled all the way from New London, Connecticut, to pay tribute to Walter Woytowicz, an American hero, and presented his family with the American Flag during a

ceremony

The Garden State Ryderz is a non-profit family oriented motorcycle club that organizes fund raisers throughout the year to help those in need.

(above) Union Police Officer David Popick presented the flag to Walters son and grandson.