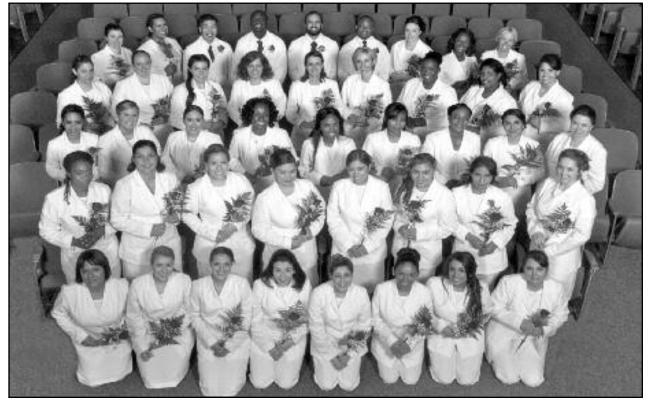

#### LINDEN RESIDENTS EARN NURSING DIPLOMAS

nursing program offered through Trinitas School of Nursing and Union County College (UCC) this spring. The graduates now hold nursing diplomas and Associate in Science degrees granted at graduation. exercises held recently at the UCC campus in Cranford. Four men were among the graduates who hail from Cape May, Essex, Middlesex, Monmouth and Union Counties, as well as the Bronx, Brooklyn and Staten Island, New York. The following Linden residents graduated: Rudin C. Orellana, Adekunle Paul Oniwe, and Sabrina C. Simoes.

Trinitas School of Nursing currently holds full continuing accreditation from The National

A class of 46 completed the co-operative League for Nursing (NLN) Accrediting Commission, Inc. through Fall 2020. The NLN's Commissioners' extended of accreditation is based on the School's designation as an NLN Center of Excellence; the length of employment of the faculty, all of whom hold certification as Certified Nurse Educators (CNE); the School's fostering of excellence among students with English as a second language; the School's nurturing environment for student support that encourages success among the entire student body, and the excellent relationships among the Trinitas Regional Medical Center nursing staff, clinical unit managers, faculty and students.

(above) Linden residents Rudin C. Orellana, Adekunle Paul Oniwe, and Sabrina C. Simoes were among the graduating class of Trinitas School of Nursing. Photo by Trinitas School of Nursing