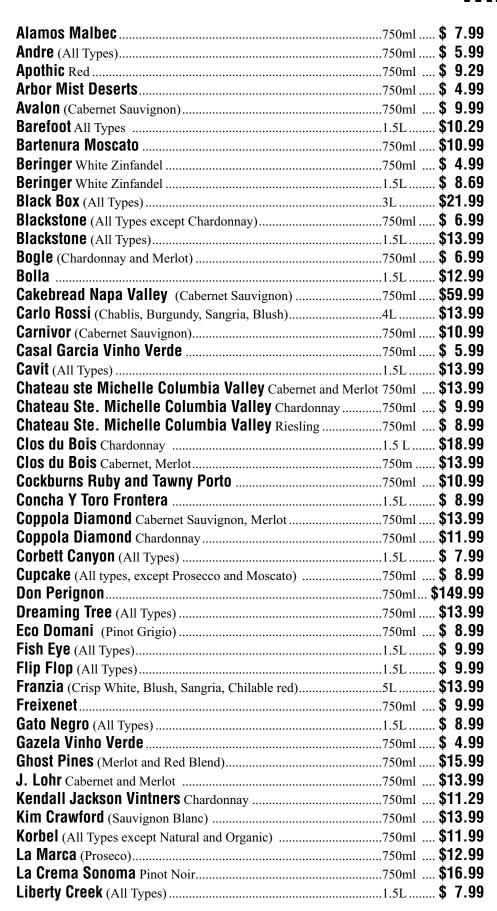

#### "I WILL DRINK WATER THIS SUMMER SO NO NEED FOR BEER," SAID NO ONE EVER.

| WHISKEY                                     |                      |    |
|---------------------------------------------|----------------------|----|
| Crown Royal                                 | 750 ml 26            | 99 |
| Crown Royal                                 | 1.75   46            | 99 |
| Dewars White Label                          | 750 ml19.            | 99 |
| Dewars White Label                          | 1.75 I32.            | 99 |
| Fireball                                    |                      |    |
| Fireball                                    |                      |    |
| Gentlemen                                   |                      |    |
| Gentlemen                                   | 1.75 I51.            | 99 |
| Jack Daniels                                |                      |    |
| Jack Daniels                                | 44.                  | 99 |
| Jameson                                     | 750 ml29.            | 99 |
| Jameson                                     | 1.75 I49.            | 99 |
| Johnnie Walker Black                        | 750 ml29.            | 99 |
| Johnnie Walker Black                        |                      |    |
| Johnnie Walker Red Label                    | 750 ml19.            | 99 |
| Johnnie Walker Red Label                    | 1.75 I32.            | 99 |
| Johnnie Walker Double Black                 | 750 ml39.            | 99 |
| Johnnie Walker Blue Label                   | 750 ml179.           | 99 |
| Old Smuggler                                | 750 ml11.            | 99 |
| Old Smuggler                                | 1.75 I19.            | 99 |
| WINE                                        |                      |    |
| VVINE                                       | 750   0              | 00 |
| Apothic RedAvalon Cab                       | /50 ml 9.            | 29 |
| Avaion Cab                                  | /50 ml9.             | 99 |
| Barefoot                                    |                      |    |
| Bartenura                                   | 750 ml10.            | 99 |
| Cakebread Napa Valley Cab                   | 750 mj59.            | 99 |
| Casal Garcia Red/White                      | /50 ml 5.            | 99 |
| Cavit all types                             | 1.5  13.             | 99 |
| Cockburn Ruby/Tawny                         | 750 MI10.            | 99 |
| Cupcake (All Types ex Moscato Processo)     | /50 ml 8.            | 99 |
| Dom Perignon                                | 750 ml144.           | 99 |
| Kim Crawford Sauv Blanc                     | 750 MI13.            | 99 |
| La Marca                                    | /50 MI11.            | 99 |
| Liberty Creek (All Types)                   |                      | 99 |
| Mark West Pinot Nior                        | 750 IIII 9.          | 99 |
| Papi (All Types)                            | 15                   | 99 |
| Papi (All Types)<br>Senor Sangria           | 1.3110.<br>1.5.1 1.0 | 00 |
|                                             |                      |    |
| Silver Oak CabYellowtail (All Types)        | 5959.<br>1 5 1 11    |    |
|                                             |                      | 29 |
| COGNAC/BRANDY                               |                      |    |
| E & J V.S. Brandy                           | 750 ml9.             | 99 |
| E & J V.S. Brandy<br>E & J V.S. O.P. Brandy | 750 ml10.            | 99 |
| Grand Duque                                 | 750 ml39.            | 99 |
| Hennessy V.S Congac                         | 750 ml30.            | 99 |
| Hennessy V.S Congac                         | 1.75 l60.            | 99 |
| Paul Masson Peach Brandy                    | 750 ml9.             | 99 |

| VUDKA                      |                   |
|----------------------------|-------------------|
| Absolut                    | 750 ml19.09       |
| Absolut                    | 29.09             |
| Ciroc                      |                   |
| Ciroc                      |                   |
| Exclusiv                   |                   |
| Exclusiv                   |                   |
| Finlandia                  |                   |
| Finlandia                  |                   |
| Grey Goose                 |                   |
| Grey Goose                 | 1.75 J56.99       |
| Ketel One                  | 750 ml26.99       |
| Ketel One                  |                   |
| Pinnacle                   |                   |
| Pinnacle                   |                   |
| New Amsterdam              |                   |
| New Amsterdam              |                   |
| Smirnoff 80 proof          |                   |
| Smirnoff 80 proof          | 1.75 I19.99       |
| Sobieski                   |                   |
| Sobieski                   | 1.75 I19.99       |
| soplica                    | 9.99              |
| Svedka                     | 11.99             |
| Svedka                     | 1.75 l19.99       |
| Three Olives (all flavors) | 1 l19.99          |
| BEER                       |                   |
| DEEN                       | 04 mls same 47 00 |

**NUDKY** 

| BE                     | R                         |
|------------------------|---------------------------|
| Budweiser              | 17.99                     |
| Coors Lite             | 24 pk bottles17.99        |
| Corona/Corona Lite     | 24 pk bottles26.99        |
| Heineken/Heineken Lite | 24 pk bottles26.99        |
| Heineken/Heineken Lite | 24 pk cans25.99           |
| Landshark              | 24 pk bottles23.99        |
| Miller Lite            |                           |
| Miller Lite            |                           |
| Miller Lite            |                           |
| Stella                 |                           |
| Yuengling Lager        | 24 pk bottles17.99        |
| Warka Radler           | 24 pk cans23.99           |
| Zywiec                 | 24 pk loose bottles 19.99 |
| DOLLAR REEL            | N DI AWALIT               |

| DOLLAR BEER BLOWOUT       |      |
|---------------------------|------|
| Bud Ice (25 oz)           | 1.00 |
| Coors/Coors Lite (24 oz)  | 1.00 |
| Keystone Lite/Ice (24 oz) | 1.00 |
| Labatt Blue/Ice (24 oz)   | 1.00 |
| ,                         |      |

Not responsible for typographical errors. Availability limited to store inventory. ABC prices prevail other prices. Prices valid till August 15, 2015.