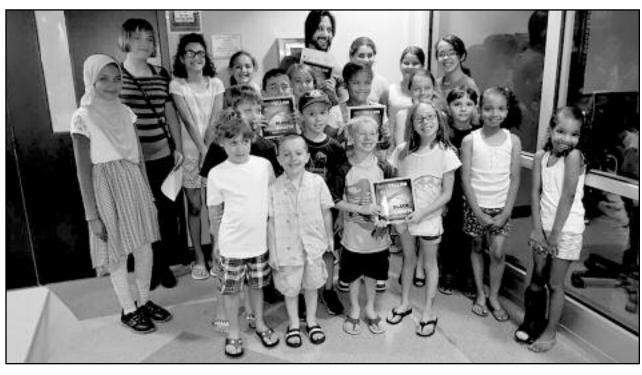

#### **LINDEN AUTHOR VISITS LIBRARY**

author/illustrator, Mark C. Kohut, held his first book signing event, at Linden Library. The Friends of Linden Library invited Mr. Kohut, who is an art teacher in the Linden school district, to read his book and do an art project with the children. The event was well attended and enjoyed by both adults and children. Red Yellow Blue Black Gray & White is a clever, poetic response to the many curious and imaginative children Mark C. Kohut has encountered

On June 29, Linden's very own children's throughout his teaching career. Its content helps clarify color theory in art, examines the visible light spectrum in science, promotes philosophical thought of the universe and our existence, and the value of creativity supports individualism.

> If you would like to purchase a copy of the book (\$13.95), please contact Dawn Beviano @ 908-494-8656 or Friends@Lindenpl.org. A portion of the sale is donated to the Friends of Linden Library.

(above) Mark C Kohut and the some of the children that attended the book signing event at Linden Library on June 29, 2015.