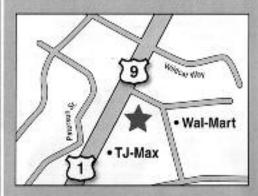

## HIBACHI GBILL

supreme buffet

Serving
LOBSTER or CRAB LEGS
with other Special Items
Every Holiday

10% DISCOUNT
Seniors 60+, Military,
Police, College Students
Hibachi Grill Supreme Buffet (Show ID)

For more information, please call

908-490-1600

Fax: 908-490-1601

www.hibachigrillandbuffetnj.com BLUE STAR SHOPPING CENTER

Large Parking Lot to Accommodate our Customers

1701 U.S. Highway 22 West • Watchung