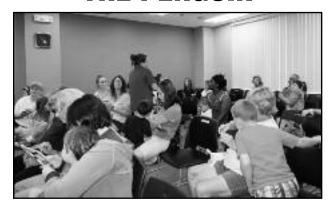

#### **LINDEN LIBRARY GETS** A VISIT FROM VERNE THE PENGUIN

(above) On July 15th, Verne the Penguin from Jenkinson's Aquarium visited the Linden Public Library. After a talk about how penguins live, *Verne made his appearance and the audience* loved him. The Library staff and patrons are looking forward to their next visit.