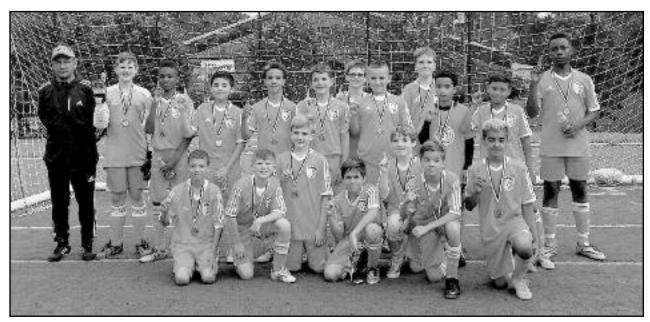

#### **LINDEN YOUTH SOCCER U12 TOURNAMENT CHAMPIONS**

In late June Montclair welcomed youth soccer making them the leader in points for the day. teams from all over the state and parts of New York for the first Match Fit Montclair United Summer Kick-off Tournament. The tournament featured teams between the ages of 8-14 playing at least three games each, with the U11-U14 age groups competing in a playoff following their three games.

The Linden U12 FC Premier Boys' Summer Soccer Team competed in the Boys U12 Gold division. On Saturday, they started off the day with a 7-0 win against United Internazionale. Then in the pouring rain, they defeated the Belleville Sharks with a final score of 2-4,

They continued the tournament on Sunday and earned their third win with a final score of 6-0 against the Hasbrouck Heights Aviators, which sealed the deal to put them in the championship game. The championship game was played in the late afternoon on Sunday against the Belleville Sharks. Linden was able to conquer them again with ending score of 2-1, leaving Linden undefeated for the tournament and earning them the title of Match Fit Academy / Montclair United Soccer Club Summer Kick-Off Tournament 2015 Champions for their division. Great job boys!

(above l-r) Linden Youth Soccer - Back row: Coach Alex Moreyra, Zachary Samila, LaQuan Brown, Nahuel D'Elias, Nick Sanchez, Craig Lampert, Dean Musialowicz, Patryk Gregula, Peter Janovcik, Andy Alvarez, Jose Granillo and Chaz Williams. Front Row: Daniel Leduc, Matthew Samila, Michael Frangella, Jimmy Fitz, Vincenzo Principato, Milan Lazaro and Alex Rodriguez.