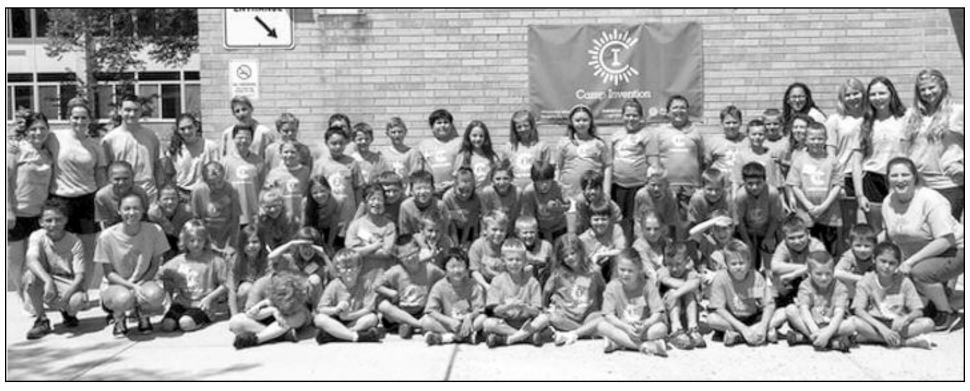

## **CAMP INVENTION FOSTERING CREATIVITY AND PROBLEM-SOLVING SKILLS**

Camp Invention, the nation's premier summer enrichment day camp program that is supported by the United States Patent and Trademark Office (USPTO) and the National Inventors Hall of Fame (NIHF) came to Hehnly School the week of July 27th-July 31st. Directed by the K-5 Gifted and Talented Coordinator, Cindy Tarello, the weeklong day camp for students entering grades one through six fostered innovation and creativity while also building self-esteem, teamwork, persistence and goal-setting skills.

Camp Invention encourages inventive young

minds through Science, Technology, Engineering and Mathematics (STEM) in a fun and creative atmosphere.

The children experienced successful completion of challenging projects as they rotated daily through four different modules taught by teachers from the Clark Public School District. The modules were: Design Studio: Illuminate, Inducted, Take Apart: Next Level Gamers, and Kartwheel. Leadership Interns from Arthur L. Johnson High School in Clark stayed with the campers throughout the week as they rotated through the modules providing

assistance, guidance, and leadership to the children.

At the conclusion of the week, the sixty campers had an opportunity to display and explain their creative inventions and projects at the Inventor's Showcase. During this time, parents, family members and friends were invited to peruse these creative inventions made from everyday household objects after watching a slideshow of the children hard at work and play throughout the week. After a successful and invigorating week, the students and staff were eager to plan for Camp Invention 2016!

(above) Camp Invention campers and staff in front of Frank K. Hehnly School in Clark, NJ.