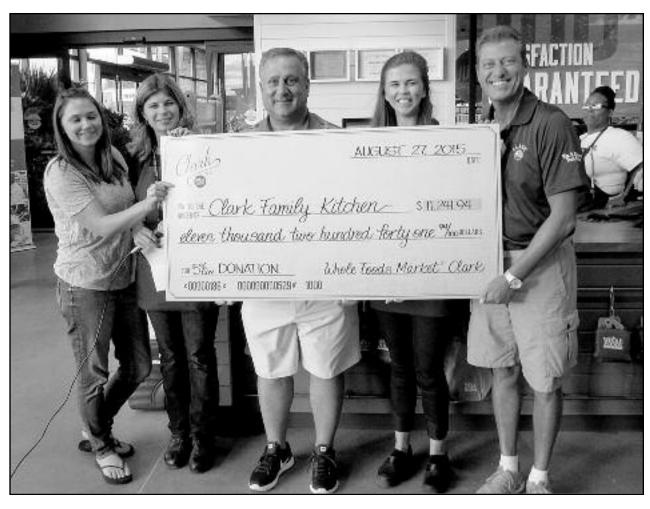

## **CLARK RECREATION DEPARTMENTS RECEIVES DONATION TO HELP RENOVATE KITCHEN**

Clark Recreation Department with a check for \$11,241 which was 5% of their first days sales. The generous donation will be used to renovate the existing kitchen at the Recreation Center

Whole Foods Market recently presented the which will include a new stove, suppression system, counter tops, and new small appliances. The partnership will allow Whole Foods to hold cooking classes for residents both at the store, and the Recreation Center.

(above, l-r) Mayor's secretary Jennifer Koliska, Store Manager Leigh Seigel, Mayor Sal Bonaccorso, HF Marketing Manager Allison Bower, and Recreation Director Ralph Bernardo.