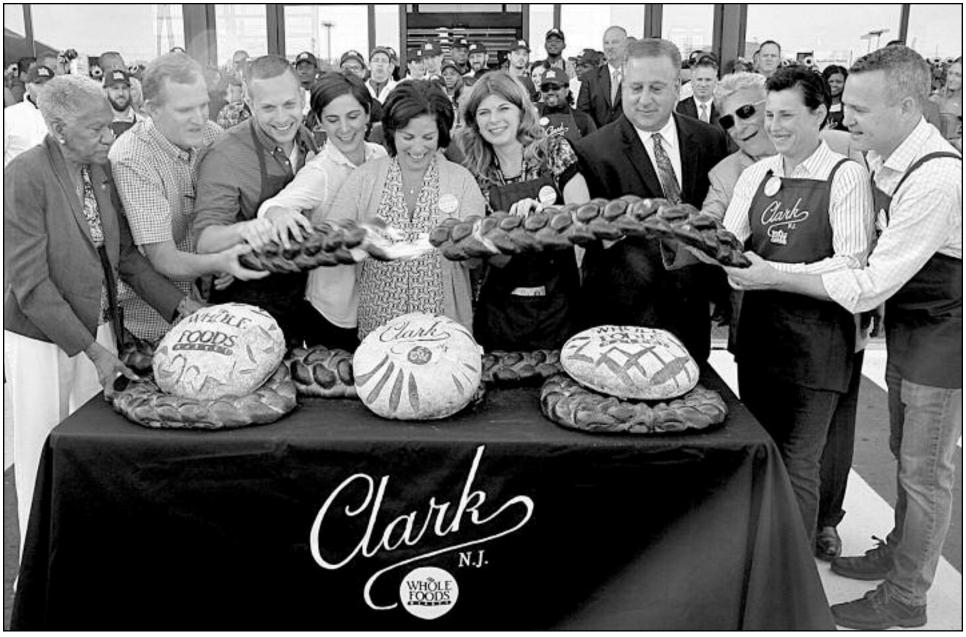

# **GRAND OPENING OF THE CLARK COMMONS SHOPPING CENTER**

On Friday, August 7, 2015 Clark Mayor Sal Bonaccorso joined with other officials at the Grand Opening of the Clark Commons Shopping Center in Clark, New Jersey. Whole Foods hosted a "Break the Bread" ceremony, as opposed to a traditional ribbon cutting.