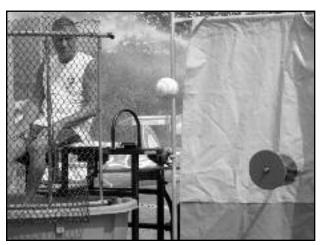

(above) Clark Recreation Director Ralph Bernardo joined in the fun one day during the popular 6-week summer camp offered by his department. He stated "The Dunk Tank is a highlight of the camp for the counselors as I offer an extra hour pay to whoever can dunk me." Over 1,100 children participated in this year's summer camp.