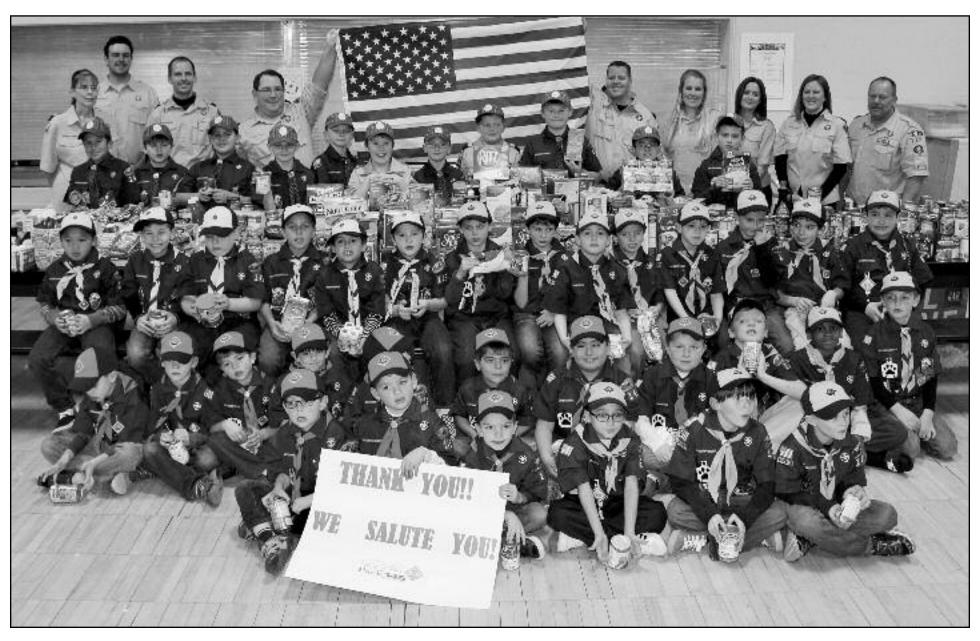

### **OPEN REGISTRATION FOR CUB SCOUT PACK 145 OF CLARK**

Cub Scout Pack 145 of Clark is holding its annual open registration the evening of Tuesday, September 15th, between 7:30pm and 9pm, at the Clark Recreation Center cafeteria. Registration into Cub Scouts is open the entire month of September. Leaders and committee members are always available to answer any questions you may have had about scouting. Please visit www.cubpack145.info for more information on joining.

Scouting helps develop academic skills, self-

confidence, ethics, leadership skills and citizenship skills. While various activities and youth groups teach basic skills and promote teamwork, Scouting goes beyond that and encourages a deeper appreciation for service to others in their community. Scouting promotes activities that lead to personal responsibility and high self-esteem. As a result, when hard decisions have to be made, peer pressure can be resisted and the right choices can be made.

Some of Pack 145 activities include camping

adventures. Our first camping trip is western themed with numerous preplanned activities the trips are loads of fun for the boys as well as the parents. Other activities will be field trips, community service projects, hiking, fishing, sports, archery, arts & crafts, skits, storytelling and Pinewood Derby races to name just a few.

Cub scouts is open to boys entering first through fifth grade. All boys are encouraged to bring a buddy. Visit Cubpack145.info for more information.

(above) Cub Scout Pack 145 of Clark