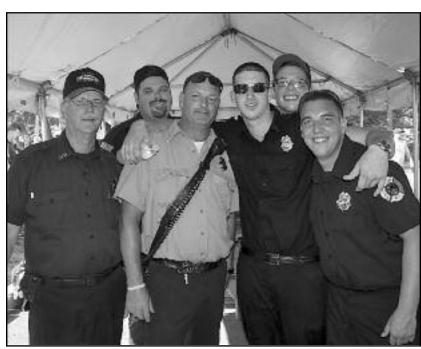

# CLARK FIRE DEPARTMENT DOUBLE WETDOWN

The Clark Fire Department held a Double Wetdown event on August 15th to celebrate their 2 new Pierce Velocity Rescue pumpers.

The family fun event was a way for the Fire Department to thank the community for their

support, and it was also a fund raiser. Live Music was provided by The Nerds and The Mix. There were rides for the kids, food, and beer. With the weather topping at around 93 degrees that day, young and old enjoyed the water spray.

Photos of this and other events can be found at www.rennamedia.com and on Facebook.com/ClarkMonthly. Feel free to "Like", "Tag" & "Share."

1179 WEST ST. GEORGES AVE. (RT. 27) LINDEN, NJ 07036 908-925-1770