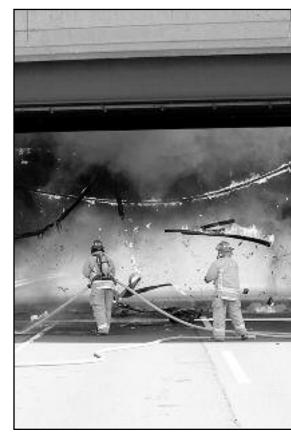

#### LINDEN FIRE DEPT RESPONSE TO TURNPIKE FIRE

Fire Department received a call to respond to the New Jersey Turnpike, south bound, for a truck fire with possible entrapment.

Upon arrival fire crews found an overturned dump truck under the S. Wood Avenue Bridge, wedged between 2 bridge abutments fully engulfed in flame. Crews began an their attack to extinguish the fire but were quickly pushed back when the fire spread to the high voltage power lines running under the bridge causing them to explode and creating an electrical hazard. Hose line monitors were then set up in an attempt to extinguish the truck fire and cool down the

On August 4, 2015 at 10:22 AM the Linden bridge. These second efforts were successful in extinguishing the fire and preventing any further damage to the bridge. After awaiting PSE&G's ok that all power lines were shut down, ensuring that there was no electrical hazard, the towing company was able to pull the truck out from between the abutment allowing Engine crew's access to assist in the recovery of the victim.

> The fire caused The New Jersey Turnpike to be completely shut down for hours until the bridges could be inspected and the burned power lines could be removed from under the bridge. At this time the name of the victim has not been released.