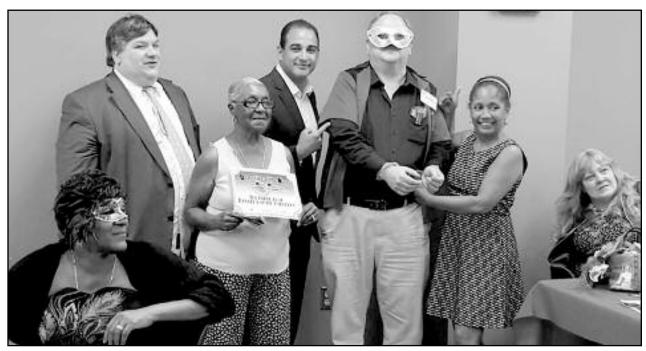

(above l-r) Community leaders came together for a free community event sponsored by Linden based T3 Foundation, Rizal Gilmore of The GAL Foundation (for Breast Cancer Research), Rev. Manuel Donelson (back) of Morningstar Church, Lance Jackson of The Team Triple Threat Foundation (for youth advocacy), Ronald Alston of My Father Knows Best Organization (from Irvington, NJ) and MayorDerek Armstead.

(left) Both young and old came together for an abundance of fun and fellowship. Everyone pulling together for a common goal.