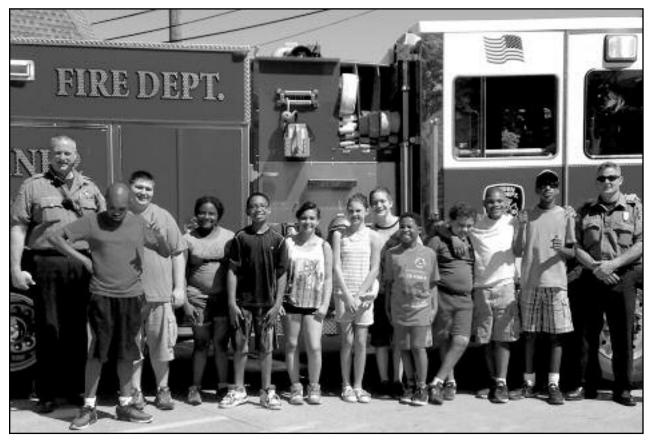

(above) The Extended School Year program at Linden High School enjoyed a tour of Firehouse No.1. Thank you to Chief Dooley and the entire LFD.