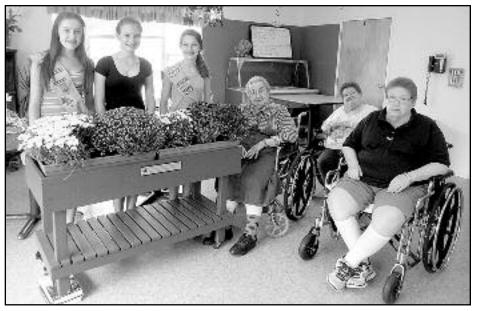

### **GIRL SCOUTS IN CLARK - GARWOOD - WINFIELD TROOP 40361 EARN THEIR SILVER AWARD**

Lauren Mulvihill, Kaitlyn King and Erin Heaning, Cadette Girl Scouts in Clark-Garwood-Winfield Troop 40361, delivered their scout-designed and built garden cart to the Clark Nursing & Rehabilitation Center of Clark to earn their Silver Award, the highest award Cadettes can earn. The Silver Award is earned through a community service project that requires a minimum of 50 hours of work as well as other strict requirements. Lauren, Kaitlyn and Erin, now ALJ High School freshmen, have been close friends since kindergarten so working on this together was especially meaningful.

The three girls have volunteered at the center for three years, entertaining residents with dance, musical performances and games. Their interaction with and affection for residents inspired the idea for their service project. They realized that some residents, many in wheelchairs, may have enjoyed gardening, but age, declining health and physical limitations make it difficult. So the girls set about designing a mobile, flexible gardening cart, built to Americans With Disability (ADA) specs, with removable planting trays, so residents can enjoy gardening and living with beautiful, seasonal plants and flowers year round in their sunny community recreation room.

(above) Lauren Mulvihill, Kaitlyn King and Erin Heaning, Cadette Girl Scouts in Clark-Garwood-Winfield Troop 40361, delivered their scout-designed and built garden cart to the Clark Nursing & Rehabilitation Center of Clark to earn their Silver Award.