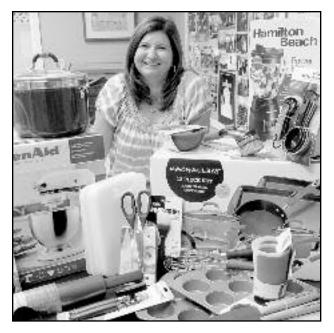

### CLARK FAMILY KITCHEN

(above) Whole Foods recently donated 5% of its Grand Opening Day sales to the Clark Recreation Department. The \$11,200 donation is being used for a partial renovation to the existing kitchen at the rec center including a new stove, new suppression system, new counters and small appliances.

Whole Foods will be holding cooking clinics at the Recreation Center and within the store. The program has been labeled "The Clark Family Kitchen". For information on taking any of the cooking classes, please call the Recreation Department at 732-428-8400 or inquire at Whole Foods.

(above) Clark's cooking class clinician and chef, Rosanna Stawinski with all her new appliances and kitchen gadgets that were recently purchased for the new kitchen.