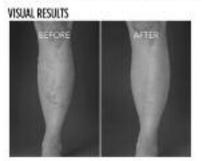

# Helping You Move Toward Better Legs

Procedure performed by Dr. Waseem Bhatti, a Highly Specialized Board Certified Radiologist

Voted TOP DOC in NJ Monthly 2015

### Varicose Vein Treatment (RF Ablation)

- Bulging Veins
- Leg Swelling
- Skin Discoloration
- Painful Legs

### Spider Vein Treatment\*

Office based procedure done in less than an hour with minimal recovery time.

118 Elm Street • Westfield, New Jersey

Contact our Scheduling Department (908) 232-0290