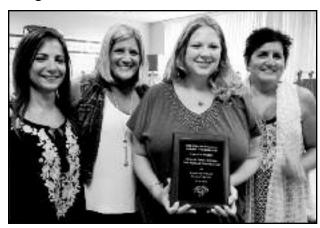

### **ALJHS ALUMNI ASSOCIATION NEWS**

Each year for the past three years the ALJHS Alumni Association has awarded two \$1000 scholarships to graduating seniors who have demonstrated academic excellence leadership qualities in the school community.

This year, due to the generosity of our membership, the association was able to award a third scholarship, The Donald Storms '59 Scholarship to another deserving senior.

The recipients are Louis Cacchione, Danielle Marzone, and Emily Kirk. The association wishes them well as they set off to their college campuses this fall.

(above l-r) Henry Varriano Board of Ed and Association member; Delores Toth, Scholarship Chairperson; Emily Kirk, Donald Storms '59 Scholarship; Danielle Marzone, Susan (Bakum) Carovallano '61 Scholarship; Louis Cacchione, ALJ Alumni Association 2015 Scholarship; Art Lundgren, Alumni Association President.