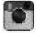

#### What is it?

We use a combination of precisely targeted Hyalgan injections (a gel-like natural substance that mimics natural joint fluid) with diagnostic fluoroscopy to make sure the area that needs to be treated is the exact spot where the injection goes. This is the most advanced method of pain relieving treatment, with 95% accuracy and a very high success rate.

Dr. Scot Paris, MD using fluoroscopy during a knee injection.

WE HAVE AVAILABLE

FOR BIRTHDAY PARTIES, OFFICE MEETINGS AND WEDDINGS.

Arill & Supreme Buffet

10% DISCOUNT Military & Seniors 65+ (Must Show ID)