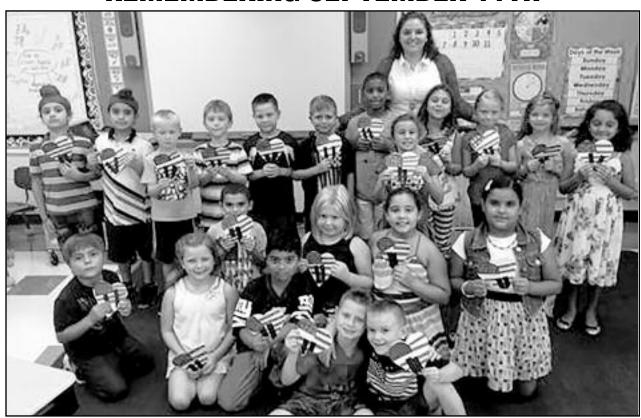

### **REMEMBERING SEPTEMBER 11TH**

(above) Students in Ms. Tornquist's second grade classroom created a craft to remember the events and heroes of September 11, 2001. Ms. Tornquist led students in a group discussion about heroes and what makes someone a hero. Students broke into pairs to discuss what makes someone brave and heroic. Students discussed the heroes of September 11th and heroes in our own community. As a closing activity, students worked on a craft in the shape of a heart with the American flag. Two towers were fixed to the heart in remembrance of all the heroes of 9/11.