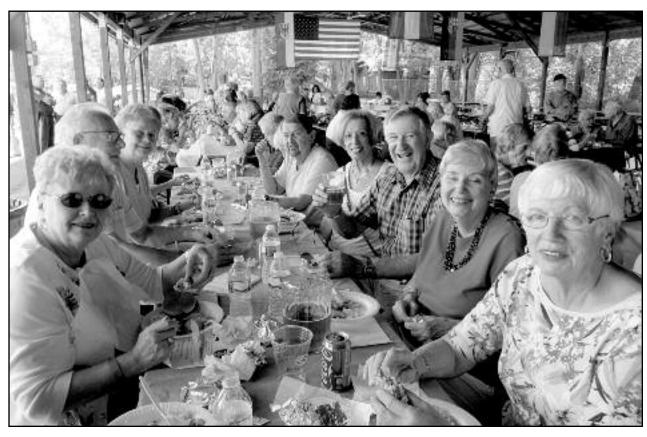

### RESIDENTS BAND TOGETHER FOR MIRACLES FOR MYELOMA RACE

Area residents banded together to raise money for multiple myeloma research at the Miracles for Myeloma 5K Run/Walk held on Saturday, September 26, 9:30am-11am at Oak Ridge Park in Clark.

Westfield resident Gina Klemm became involved with the event after her brother Frank Guarino succumbed to the disease. Mr. Ron Pask and his wife Sheree Pask of Clark have been the unflagging force in originating and continuing the event with the assistance of Mrs. Klemm. Mrs. Pask is currently in remission of the disease that is a form of cancer which forms in white blood cells. Mrs. Pask, a preschool teacher at the Westfield Presbyterian Church's nursery school, has the support of her colleagues and friends who have formed a team this year. "Colleagues, parents with children and their dogs attended and it was a festive atmosphere with the tree-lined, wheel chair accessible pathway," Mrs. Pask said of the race.

Photo by Susan Dougherty

At last year's Miracles for Myeloma fundraising race/walk, participants of all ages got involved.

N T E 908.241.9595

**Back to School and Back to Dance!** Register Now for Fall Classes!