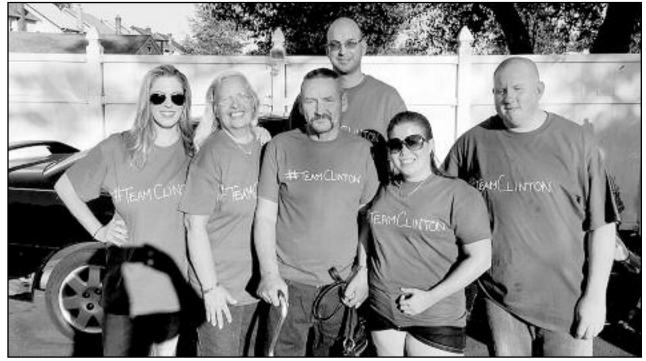

### LINDEN PUBLIC SCHOOL DISTRICT'S OPENING CEREMONY

Linden Public Schools teachers, staff and students joined Superintendent of Schools Dr. Danny Robertozzi in a flash mob during the District's opening ceremony as a District of Distinction, during a district-wide professional development day held on September 4th.

The morning began with the Superintendent welcoming the entire district, (secretaries, custodians, paras, aides, and teachers) who gathered for the first time in the history of Linden Public Schools all at the same time, at the same place to hear the news, share the vision for the district and to launch the 5-year strategic plan which includes a new logo created by students. Next was a message from motivational speaker Mark Anthony Garrett. He spoke about how a teacher believed in him and made him what he is today. Then, without warning, the flash mob began to the song "Eye of the Tiger" a choreographed and well-rehearsed dance. The tiger is the districts mascot. A video of the event can be viewed on YouTube under Linden Public Schools.

The proud peers laughed and clapped as their fellow staff members, administrators and the award winning Linden High Dance Company students showed off their moves. This event was meant to have a lot of energy and bring everyone together as a "District of Distinction." In the afternoon, the entire district walked over to Tiger Stadium to share lunch, team building activities including fitness for the mind and body, collaboration and the experience of inspiration and unification. As the entire Linden Public School district "Rises Up to the Challenge" this new school year, they are energized and committed to ensure the personal success of every student.