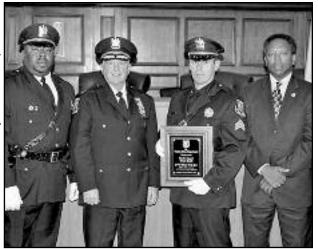

e Bank of America located on S. Stiles St. After the robber fled the bank and attempted to carjack several vehicles, he ran across Routes 1&9 to a warehouse on E. Linden Avenue. There, he took a parcel delivery driver hostage and held a loaded gun to his head. As officers arrived at the warehouse, Detective Sergeant Fech was able to sneak up behind the suspect and point his weapon at the suspect's head, thus surprising him, and convincing him to surrender. The suspect was wanted by the FBI for several bank robberies in the Union/Middlesex county area and is currently awaiting trial.

Presenting the award to Sgt. Fech was his supervisor in the Narcotics Bureau, Detective Lieutenant Abdul Williams. Also on hand to congratulate Sgt. Fech was Chief Schulhafer and Linden Mayor Derek Armstead.



(above) Detective Lieutenant Abdul Williams, Chief James M. Schulhafer, Detective Sgt. Brian A. Fech, and Mayor Derek Armstead

Photo by Linden Police Department

### Motion Holiday Loans! 199% Apply 24/7! fales are decembed by your personal credit fishing and payment method, so your rate may differ. "APP - Annual Proceedings flam Borrow up to \$2,016 Fales subject to change at any time. Other restrictions & details may apply. 12 months to repay Nota member yet? Join today! Get a Holiday gift when you apply. Holiday motionicu.org\_ Loans are available though December 31st! 兌 Moving dreams forward Apply today at: www.motionfcu.org NCUA

### **EYES ON YOU**

**FAMILY EYECARE AND OPTICAL** 

1535 Irving Street, Rahway, NJ 732-388-3900

www.primaryecp.com/eyesonyou

Our Office Hours

Mon: 10