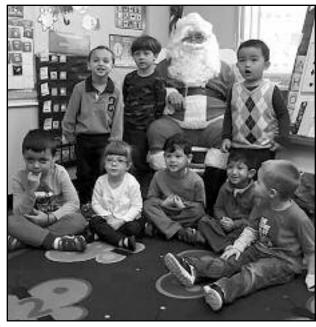

# SANTA BRINGS GOOD TIDINGS TO THE CHILDREN OF CLARK PRESCHOOL

The Key Club sponsored by Ellen Zamboni, School Counselor at the Arthur L, Johnson High School, visited the children to present their message of sharing and giving. The Key Club sponsored by Kiwanis International has an objective to assist in carrying out their mission to serve the children of the world. The high school students provided hands-on service presenting the message of sharing and giving, the essence of the holiday season. The students read a book to the children and Santa visited bringing good tidings. The children's faces were gleaming with excitement and they joyously sang him a song. The Key Club students kept the children focused on key messages and activities providing multiple ways to absorb the concepts for maximum impact.