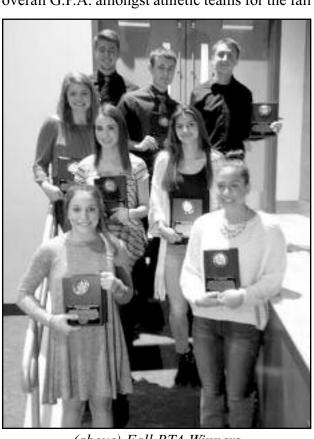

# **2015 FALL ATHLETIC AWARDS RESULTS**

On Monday, November 30, 2015, the Arthur L. Johnson Athletic Department held their 2015 Fall Athletic Awards. The evening, sponsored by the Crusader Athletic Booster Club, was held in the Arthur L. Johnson Auditorium.

All the Fall Athletic Teams and their seasons were highlighted by their coaches while handing out letters and awards to the student athletes. Over 204 varsity athletic letters were handed out throughout the evening, as participation in athletics at Arthur L. Johnson High School continues to grow.

The program continued with the Student Athlete Award, which was presented by the Principal of Arthur L. Johnson High School, Mr. Rick Delmonaco. The Student Athlete Award is given out each athletic season to a student athlete that is not only a champion on the field, but in the classroom as well. The 2015 Fall Student Athlete award recipient was Kelsey Briscese.

In addition, the Crusader G.P.A. Challenge was awarded to the team that finishes with the highest overall G.P.A. amongst athletic teams for the fall

certificates, will have their team memorialized on a plaque, and will be invited for a "Breakfast with the A.D." to celebrate their actions both in the classrooms and on the fields. The G.P.A. Challenge was awarded to the Crusader Gymnastics Team with a G.P.A. of 4.0527. The following members of the Gymnastics Team won the G.P.A. Challenge for the Fall 2015 Season:

Kelsey Briscese, Lauren DeMille,

Gina Ferdinandi, Payton Wiese, Angela Pieros, Lindsay Becker, Nicalina Del Rosario,

Christina Sheafer.

This year, for the first time ever, the Athletic Department has decided to institute a new award. The Best Teammate Award will be given out seasonally to one member from each athletic team that best fits the characteristics of a good teammate. The individuals that receive these awards exhibit upbeat attitudes and outstanding character. They helped influence the team's culture in a positive manner, while always supporting teammates and promoting team unity.

Girls' Tennis – Stefani Scalia,

Volleyball – Racheal Johnson,

and Cheerleading – Samantha Tavares.

(above) Fall BTA Winners

(above) Fall GPA Challenge (Gymnastics)

(above) Fall MVP Winners

Student Athlete Award Kelsey Briscese