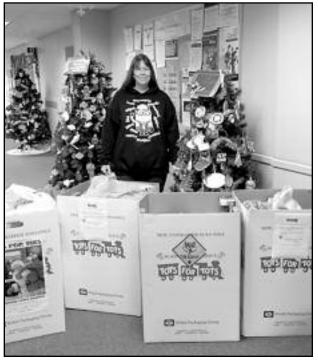

# **HEHNLY FOURTH GRADERS DONATE HOLIDAY GIFTS**

In the true spirit of the holidays, the students in Mrs. Tamburino's fourth-grade class at the Frank K. Hehnly School, donated their grab bag gift money to helping others.

The class recently voted to gift the money that would be used towards their holiday party gifts, to the St. Jude Children's Hospital. St. Judd's is a non-profit organization that helps children with cancer receive treatment.

"I was amazed at the generosity of my students this holiday season," explained Mrs. Tamburino. "I was so moved by their decision that I will also be donating my teacher gift money to St. Jude's."

Monies raised by St. Judd Children's Research Hospital help those families of children with cancer pay for the treatment, travel, housing and food, during their child's cancer treatment.

> (right) Fourth grade students in Mrs. Tamburino's class at the Frank K. Hehnly School in Clark, along with their teacher, donated their holiday gifts to St. Jude's Children's Cancer Research Hospital for the holidays.