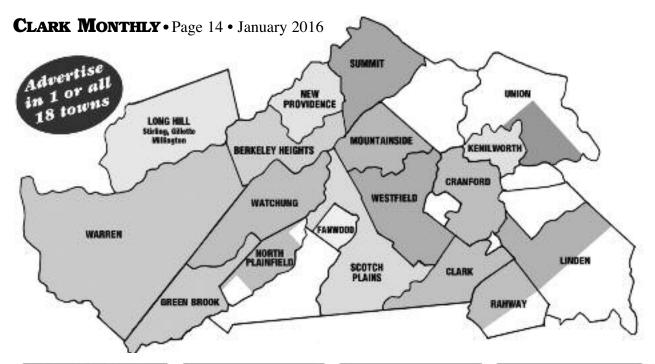

# WE MAIL 100,000 NEWSPAPERS MONTHLY!

To place an ad call: Tina Renna at 908-418-5586 or Joe Renna at 908-447-1295

email: info@RennaMedia.com Fax: 908-709-9209

Qty: 4,800 Mailed to every home and business. Zip: 07922

Qty: 6,500 Mailed to every home and business. Zip: 07066

Qty: 9,800 Mailed to every home and business. Zip: 07016

Qty: 3,000
Mailed to every home and business.
Zip: 07023

Qty: 3,000 Mailed to every home and business. Zip: 08812

Qty: 3,600 Mailed to every home and business. Zip: 07033

Qty: 6,500 5,400 mailed to homes and businesses. Zip: 07036

Qty: 3,600
Mailed to every home and business in Gillette, Millington and Stirling, Zips: 07933, 07964, 07980

Qty: 2,800 Mailed to every home and business. Zip: 07092

Qty: 4,700
Mailed to every home and business.
Zip: 07974

Qty: 6,500 Mailed to every home and business in 07060. Zip: 07060

Qty: 5,500 4,100 mailed to homes and businesses. Zip: 07065

Qty: 9,500 Mailed to every home and business. Zip: 07076

Qty: 9,600 Mailed to every home and business. Zip: 07901

Qty: 5,500 5,000 mailed to homes and businesses. Zip: 07083

Qty: 6,200 Mailed to every home and business. Zip: 07059

Qty: 3,000 Mailed to every home and business. Zip: 07069

Qty: 11,800 Mailed to every home and business. Zip: 07090