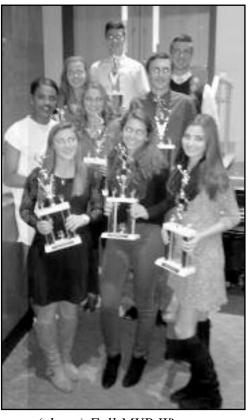

# **2015 FALL ATHLETIC AWARDS RESULTS**

On Monday, November 30, 2015, the Arthur L. Johnson Athletic Department held their 2015 Fall Athletic Awards. The evening, sponsored by the Crusader Athletic Booster Club, was held in the Arthur L. Johnson Auditorium.

season. The recipients were presented with The Best Teammate Award Winners were:

Cross Country (Boys) – Tanner Westcott,

Field Hockey – Shelby Lynes,

Football – Tim Laucius,

Gymnastics – Kelsey Briscese,

Boys' Soccer - Chris Vieira,

Girls' Soccer – Amanda Abruzzo,

Girls' Tennis – Sara Halat,

Volleyball – Mia Lancellotti,

and Cheerleading - Corinne Pencinger.

evening culminated with announcement of the Team Most Valuable Players. The MVPs were:

Cross Country (Boys) – Samuel Skultety,

Cross Country (Girls) – Lindsey Hofschneider,

Field Hockey – Katie Prestinari,

Football – Anthony Rizzuto,

Gymnastics – Gina Ferdinandi,

Boys' Soccer – Liam Deacy,

Girls' Soccer – Maggie Wysocki,

Girls' Tennis – Stefani Scalia,

Volleyball – Racheal Johnson,

and Cheerleading – Samantha Tavares.

(above) Fall BTA Winners

(above) Fall GPA Challenge (Gymnastics)

(above) Fall MVP Winners

Student Athlete Award Kelsey Briscese