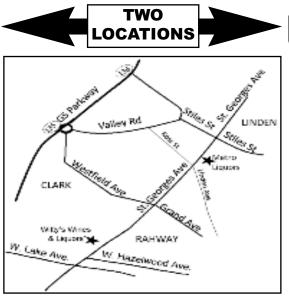

FRONT PAGE BANNER BACK COVER

8.25" x 2" 10" x 14" \$320 \$600

PAY FOR 6 MONTHS AND GET 1 FREE

1179 WEST ST. GEORGES AVE. (RT. 27) LINDEN, NJ 07036 908-925-1770

email: metroliquors@gmail.com Hours: Mon. thru Sat. 9am - 10pm Sun. 12pm - 8pm

**TWO OCATIONS** W. Hazelwood Ave.

Fine Wine and Liquors

870 ST. GEORGES AVE. (RT. 27) RAHWAY, NJ 07065 732-381-6776

email: wittyswines@gmail.com www.wittyswine.com

Like us on Facebook: Facebook.com/metrolinden and Facebook.com/wittyswines

Hours: Mon. thru Wed. 9am - 9pm, Thur. - Sat. 9am - 10pm, Sun. 10am - 7pm