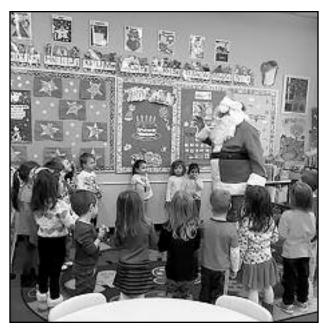

# SANTA BRINGS GOOD TIDINGS TO THE CHILDREN OF CLARK PRESCHOOL

The Key Club sponsored by Ellen Zamboni, School Counselor at the Arthur L, Johnson High School, visited the children to present their message of sharing and giving. The Key Club sponsored by Kiwanis International has an objective to assist in carrying out their mission to serve the children of the world. The high school students provided hands-on service presenting the message of sharing and giving, the essence of the holiday season. The students read a book to the children and Santa visited bringing good tidings. The children's faces were gleaming with excitement and they joyously sang him a song. The Key Club students kept the children focused on key messages and activities providing multiple ways to absorb the concepts for maximum impact.