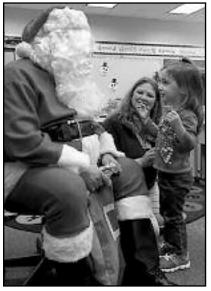

# **SANTA CLAUS CAME TO TOWN**

## Written by Karen Theiss

The eve of Saturday, December 19, sounds of bells and sirens filled the air. Clark residents rushed to their doors to see what was the matter. To their surprise it was Santa and his elves right before their very eyes. This was not an ordinary sight cause instead of a sleigh they came through the streets of the town in a decked out fire truck known to all as "The Santa Truck". On Friday evening it takes a crew of volunteers from the department six hours to put the layout of the truck into action. The truck was complete with Santa (Frank Makoseij, retired firefighter and Clark resident) and lots of enthusiastic elves (firefighters and support crew). Members of The Clark Volunteer Fire Department join together every year, under the direction of John Pingor, Battalion Chief, to provide this fun event to the community as a way to welcome the holiday season. John is truly a master at putting this all

together. It not only involves creative planning and impeccable organization but hours and hours of work to make sure every detail has been covered. Cudos to John for taking on this monumental project year after year. The Santa Truck is a way to make the community feel good which is why the members of the Clark Volunteer Fire Department are eager to participate. The Clark Volunteer Fire Department, serving the community since 1924, and led by Frank Cerasa, Chief, is currently made up of 42 members skilled in varying degrees of firefighting and rescue who handle between 450 and 550 calls per year. Chief Cerasa has dedicated the past 32 years of his life to serving the needs of others and is passionate about his work in the Fire department. Residents were certainly smiling when the Santa Truck passed by. It's great to know that our town has a Fire Department that not only keeps us safe, but happy too.