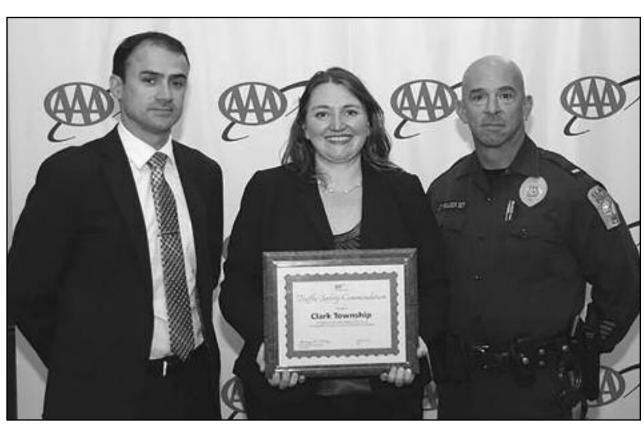

# POLICE DEPARTMENT HONORED WITH TRAFFIC SAFETY COMMENDATION BY AAA NORTHEAST

The Clark Police Department was recently honored for its dedication to traffic safety, part of the inaugural Traffic Safety Awards, hosted by AAA Northeast. The award was presented at the luncheon, held at the Hanover Manor in East Hanover, on October 29, 2015.

The department received a 2015 Traffic Safety

Commendation for zero traffic fatalities in 2014, and its continuing efforts to protect and serve the residents of Clark.

AAA Northeast in New Jersey provides automotive, travel, insurance, financial and educational services to its nearly 400,000 members in Essex, Morris and Union Counties.

(above l- r) Chief Pedro Matos, Clark Police Department; Cathleen Lewis, AAA Northeast & Lieutenant Michael Pollock, Clark Police Department

PNC is a registered service mark of The PNC Financial Services Group, Inc. ("PNC"). PNC Mortgage is a division of PNC Bank, National Association, a subsidiary of PNC. All loans are provided by PNC Bank, National Association and are subject to credit approval and property appraisal. ©2014 The PNC Financial Services Group, Inc. All rights reserved.