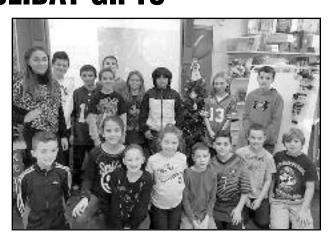

# **HEHNLY FOURTH GRADERS DONATE HOLIDAY GIFTS**

In the true spirit of the holidays, the students in Mrs. Tamburino's fourth-grade class at the Frank K. Hehnly School, donated their grab bag gift money to helping others.

The class recently voted to gift the money that would be used towards their holiday party gifts, to the St. Jude Children's Hospital. St. Judd's is a non-profit organization that helps children with cancer receive treatment.

"I was amazed at the generosity of my students this holiday season," explained Mrs. Tamburino. "I was so moved by their decision that I will also be donating my teacher gift money to St. Jude's."

Monies raised by St. Judd Children's Research Hospital help those families of children with cancer pay for the treatment, travel, housing and food, during their child's cancer treatment.

> (right) Fourth grade students in Mrs. Tamburino's class at the Frank K. Hehnly School in Clark, along with their teacher, donated their holiday gifts to St. Jude's Children's Cancer Research Hospital for the holidays.