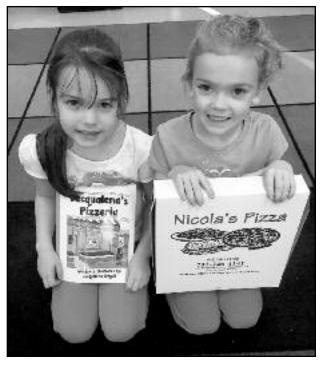

# FIFTH ANNUAL PIZZA MAKING EVENT

Students in Ms. Grigoli's kindergarten class at Valley Road School learned to make pizza as part of the fifth annual Thanks Sharing activity. Throughout the month of November, students and their parents shared some of their talents, crafts, favorite books, and activities with the class.

To complete the theme of sharing, Ms. Grigoli, a newly published author and illustrator, read her story "Jacqualena's Pizzeria" to her class and their families. The story is a step by step pizza making book. Ms. Grigoli invited her father Mr. Grigoli into her class to show them how to make their own pizza pies.

Mr. Grigoli first demonstrated how he flattens the pizza by throwing it into the air. Each student

then followed the instructions and flattened their own pizza with their hands. Next, Mr. Grigoli demonstrated how to spread the sauce and sprinkle the cheese. Each student was then able to spread their own sauce and sprinkle cheese on their pizza. Students were able to bring a ready to bake pizza home to share with their families. To finish the event, students, parents, and administrators were able to enjoy a slice of pizza made by Mr. Grigoli of Nicola's Pizzeria in Somerset.

This interactive event is a well liked and memorable activity amongst kindergarten students and administrators alike. Ms. Grigoli's book "Jacqualena's Pizzeria" is available now on Amazon.