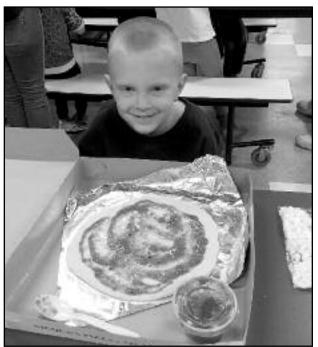

# FIFTH ANNUAL PIZZA MAKING EVENT

Students in Ms. Grigoli's kindergarten class at Valley Road School learned to make pizza as part of the fifth annual Thanks Sharing activity. Throughout the month of November, students and their parents shared some of their talents, crafts, favorite books, and activities with the class.

To complete the theme of sharing, Ms. Grigoli, a newly published author and illustrator, read her story "Jacqualena's Pizzeria" to her class and their families. The story is a step by step pizza making book. Ms. Grigoli invited her father Mr. Grigoli into her class to show them how to make their own pizza pies.

Mr. Grigoli first demonstrated how he flattens the pizza by throwing it into the air. Each student

then followed the instructions and flattened their own pizza with their hands. Next, Mr. Grigoli demonstrated how to spread the sauce and sprinkle the cheese. Each student was then able to spread their own sauce and sprinkle cheese on their pizza. Students were able to bring a ready to bake pizza home to share with their families. To finish the event, students, parents, and administrators were able to enjoy a slice of pizza made by Mr. Grigoli of Nicola's Pizzeria in Somerset.

This interactive event is a well liked and memorable activity amongst kindergarten students and administrators alike. Ms. Grigoli's book "Jacqualena's Pizzeria" is available now on Amazon.