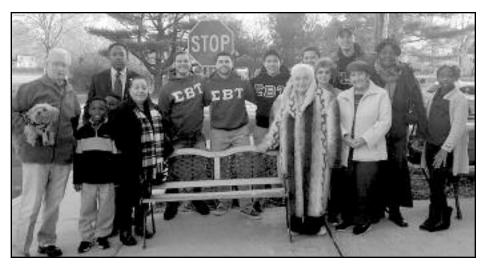

### **MAYOR'S PAY IT FORWARD PROJECT**

As we kick off the Mayor's "Pay It Forward" initiative, he would like to thank the young men of Sigma Beta Tau Fraternity, of the Kean University Chapter, and their Executive President Nigel Donald for their generous act of kindness to the seniors of Linden.

On Friday, November 27th, Sigma Beta Tau donated a comfortable bench to the seniors living in the Dill Ave. Apartments. This project, as you know, is very simple. Young people, as well as adults, are encouraged to take time out of their day to pay it forward and give back to their community. Project Paying it Forward was inspired by my grandmother and father who taught me at an early age the importance of helping my fellow mankind to make the world better. I'm sure most of you are familiar with the movie Pay It Forward where the Social Studies teacher gives an assignment to his class, to think of an idea to change the world for the better, then to put it into action.

Something simple as a bench donated by Kean University Sigma Beta Tau Fraternity, brought laughter and excitement to the seniors of Linden.

There are no deadlines as this is a year round project. Participants will be recognized and honored at each Council meeting. To be considered, a brief paragraph on how an idea has changed Linden for the better must be included and emailed to the Mayor along with pictures. Please email to mayorarmstead@gmail.com, attention Mayor Armstead Project Pay It Forward.