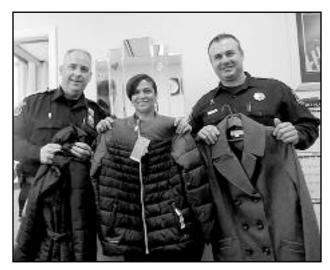

### **SPREADING WARMTH TO WHITE ROCK CHURCH MEMBERS**

(above) President Babulski and Vice-President Airan Fernandez present several winter coats to Janice Brown of White Rock Baptist Church.

The Linden Police Superior Officers Association (LPSOA) hoped to spread some holiday spirit by visiting several area residents on December 15, 2015 and surprising them with some brand new winter essentials.

LPSOA President, Lt. Michael Babulski, assisted by Vice-President Sgt. Airan Fernandez purchased several coats for families who were having a difficult holiday season. The families were given the coats from the LPSOA by White Rock Baptist Church in Linden. "I can't thank the LPSOA enough for their assistance... so many families need help and every little bit helps," said Janice Brown of the Church.