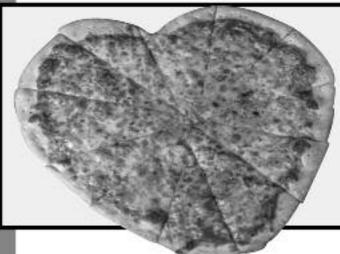

# Heart Thaped Pizza

Add any of your favorite toppings!

Receive a FREE chocolate heart\* w/ purchase of a heart shaped pizza \*While Supplies Last

Flat Iron Steak
Heart Shaped Lobster Ravioli
Shrimp w/ Chorizo & Roasted Tomato Pasta
Chocolate Covered Cheesecake Heart
Flourless Chocolate Cake