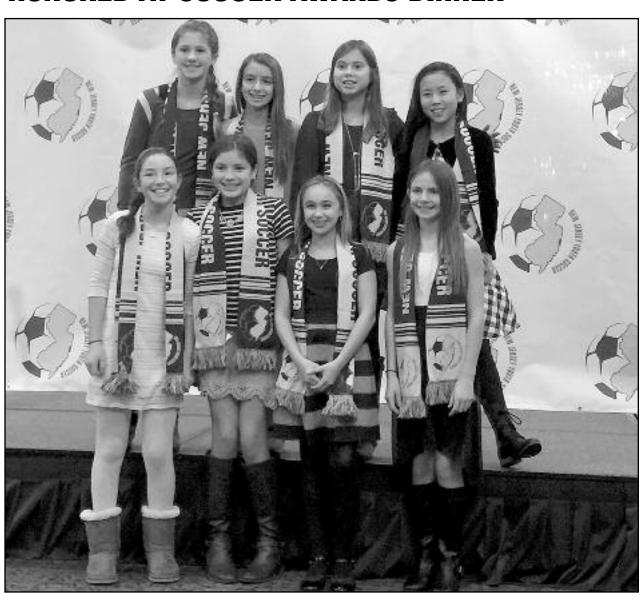

# U12 BERKELEY HEIGHTS YOUTH SOCCER (BHYSC) GALAXY GIRLS HONORED AT SOCCER AWARDS DINNER

On January 8th, the 28th Annual New Jersey Youth Soccer Awards Dinner was held at the Pines Manor in Edison. The U12 Berkeley Heights Youth Soccer (BHYSC) Galaxy girls were honored as the 2015 Fall New Jersey Youth Soccer Presidents Cup Champions. Also being present from BHYSC was Kevin Dearman, part of the State Referee Committee as the Youth Referee administrator.

The annual event honors the players, coaches, referees, administrators and volunteers who have made special contributions to the beautiful game of soccer within the Garden State. The team was among an honored few that were called on stage. They were congratulated on the their outstanding achievement of winning the NJ Youth Soccer Presidents Cup.

Each girl received a NJ Youth Soccer scarf, which they proudly wore on stage, as well as team personalized topps trading cards. The trading card has a Mia Hamm quote on the back, "I am a member of a team and I rely on the team, I defer to it and sacrifice for it, because the team, not the individual is the ultimate champion"... And finishes with the Galaxy chant, "I believe that we just won! I believe that we just won!"

(above, top, l-r) The BHYSC Galaxy team comprises, Allie Post, Victoria Cardiellos, Abby Pereira, Danielle Kang (bottom, l-r) Katie Paliwoda, Gianna Ciccimarra, Gillian Ham, Sarah Szalus. (not pictured) players Reagan DeMarco, Julia Meisner, Catherine Meisner, Lauren Paprocki, Coaches: Edward Kang, Jose Pereira, Jay Post, Kristen Ciccimarra and Richard Ham.