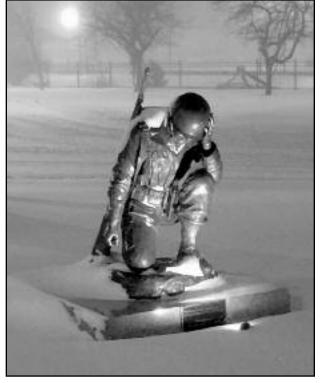

Construction and renovations of the Memorial Wall and surrounding area has already begun. The new focal point of the park is the beautiful bronze statue entitled "Fallen Soldier" which was the gift of of lifetime resident and United States Marine Corps Veteran, Vito Mondelli, Jr. Sadly, Mr. Mondelli passed away in late December. A member of the Veterans Memorial Park Renewal Committee, Mr. Mondelli's gift has not only changed the face of the park, but has brought about a community wide awareness to the project.