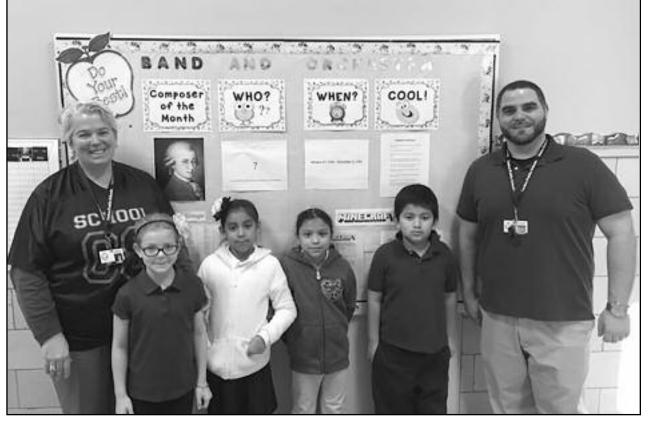

## LINDEN HIGH SCHOOL NJROTC MLK DRILL

Linden high school NJROTC held the 29th annual Martin Luther King Drill competition. This competition brought together 12 NJROTC drill teams from NY, NJ, PA, & DEL. This competition is a Navy JROTC Area 4 qualifying meet, the top two team win automatic invitations to the Area 4 Championship meet to be held on February 6th at North Rockland high school. The Linden team being already qualified marched to enhance cadet confident and build team cohesion, not took win any trophies.

(above) Cadet Shanice Burgos (junior) leading the Unarmed drill platoon, this group is made up of students from grades 10-12, and that have been in the program form at least 2 years.

(above)Cadet Loudjie Theodore (junior) has the privilege of commanding the Armed drill platoon, this group is also made up of grades 10 -12, whoever they are armed with a daisy M1903 (replica) Drill rifle which adds a degree of difficult.

(above) Cadet Alexander Lukaszewicz (freshman) leading the new cadet drill platoon in the execution of the assigned drill movements. New cadet is any first year cadet in the program regardless of grade.