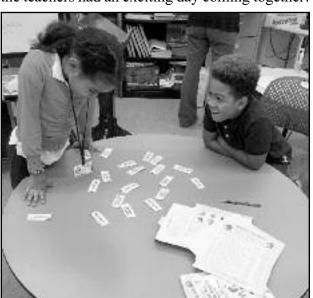

## SCHOOL 2 STUDENTS HAVE FUN, LITERALLY!

DIVING INTO THE SONNETS

challenged academically. Both the students and the teachers had an exciting day coming together!

After students in both classes learned about literal language, figurative language, and idioms; the classes came together to play a game in teams of two. The students played a concentration style game by matching the figurative language or idiom to the real meaning.

By bringing the two classes together, the students created new friendships and were able to assist each other in turn taking. The students were enjoying themselves all while being

## When others couldn't help... TRINITAS healed my wind third grade) and Jasiah Wallace (fourth grade) play a

figurative language concentration game. The pairs worked like two peas in a pod!

(908) 994-5480 • www.WoundHealingCenter.org