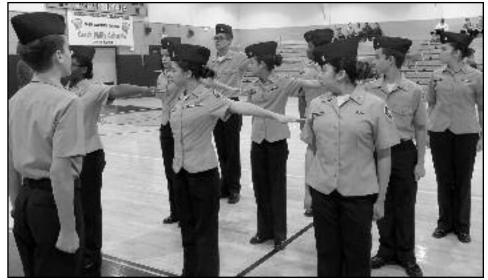

## LINDEN HIGH SCHOOL NJROTC MLK DRILL

Linden high school NJROTC held the 29th annual Martin Luther King Drill competition. This competition brought together 12 NJROTC drill teams from NY, NJ, PA, & DEL. This competition is a Navy JROTC Area 4 qualifying meet, the top two team win automatic invitations to the Area 4 Championship meet to be held on February 6th at North Rockland high school. The Linden team being already qualified marched to enhance cadet confident and build team cohesion, not took win any trophies.

(above) Cadet Alexander Lukaszewicz (freshman) leading the new cadet drill platoon in the execution of the assigned drill movements. New cadet is any first year cadet in the program regardless of grade.