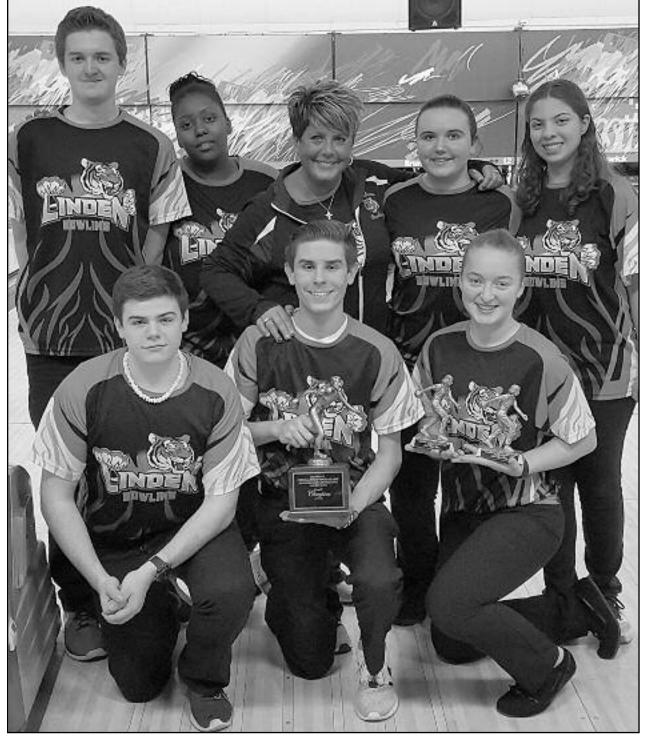

## LINDEN HIGH SCHOOL SPARES NO ONE AT WINTER CLASSIC

The Linden High School Bowling Team won the prestigious Central Jersey Winter Classic on 1/9/16. The tournament was held at Carolier Lanes in North Brunswick. The team defeated 48 other schools to win the title. This is the first time in Coach Cherie Pizzano's coaching career that this goal was accomplished. She is so very proud of her student athletes.

(left, back, l-r) Linden Bowling Team 2015-2016: Brandon Peters, Jazmine Carey, Coach Cherie Pizzano, Michelle Dekowski, Amanda Foreman and (front, l-r) George Gwaldis, James Fostinis, and Alexis Dulko who was also awarded 2nd High Game Girls and 3rd High Game Girls.