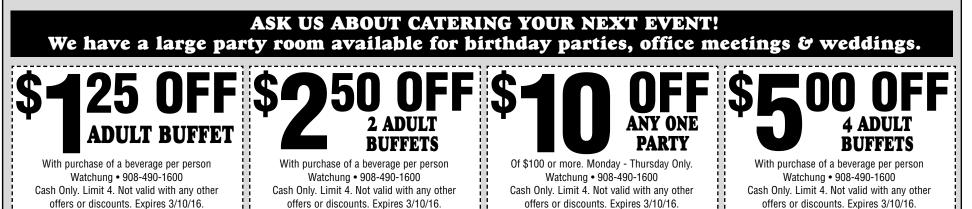

## 1701 U.S. Highway 22 West • Watchung

### **MONDAY - THURSDAY**

| Lunch 11am - 3:30pm | Dinner 3:30pm - 10:00pm |
|---------------------|-------------------------|
| Adult\$7.99         | Adult\$11.59            |
| Kids 7-10\$5.99     | Kids 7-10\$6.99         |
| Kids 3-6\$3.99      | Kids 3-6\$5.99          |
| 2 & UnderFREE!      | 2 & UnderFREE!          |

#### **FRIDAY - SATURDAY**

| Lunch 11am | <sup>,</sup> 3:30pm | Dinner 3:30p | n • 10:30pn |
|------------|---------------------|--------------|-------------|
| Adult      | \$7.99              | Adult        | \$11.59     |
| Kids 7-10  | \$5.99              | Kids 7-10    | \$6.99      |
| Kids 3-6   |                     | Kids 3-6     | \$5.99      |
| 2 & Under  |                     |              |             |
|            |                     |              |             |

### SUNDAY ALL DAY DINNER

|         |        | <b>DFAA</b> | ~    |
|---------|--------|-------------|------|
|         | 11am - | • 10pm      |      |
| Adult.  |        |             | 511  |
| Kids 7. | .10    | •••••       | .\$6 |
| Cide 3. |        |             | \$5  |

| 11am • | TODW    |
|--------|---------|
| lt     | \$11.59 |
| 7-10   | \$6.99  |
| 3-6    | \$5.99  |
|        | FREE!   |

### **GIFT CERTIFICATES AVAILABLE**