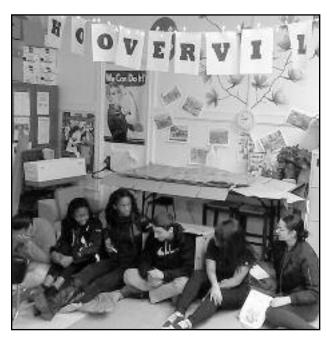

#### LIFE in LINDEN • Page 8 • February 2016

(above) A Hooverville right in Linden High...

(above) Students make do with what they have.

-----

-----

## THE GREAT DEPRESSION LESSON

Could you imagine a time that people were forced to make their homes out of scraps, including old tires or cardboard boxes? On January 11, 2016, Linden High School students in Mrs. Monica Goncalves's, Mr. Robert Mangel's, and Mrs. Meghann Mohan's US History II class were tasked with this situation and had to budget mortgage, car loan, electric bill, phone bill, and their medical bills during the Great Depression. Many families in the Great Depression were too poor to afford housing and some of them were forced to sell all of their belonging including their family pictures. They then moved to "Hoovervilles", areas of makeshift homes next to cities. The name "Hooverville" mocked the president, Herbert Hoover and his policies. Students witnessed the struggles first hand and were able to capture a glimpse of one of the worst times in American history.

(above) Students quickly learn how hard it was to live during the Depression.