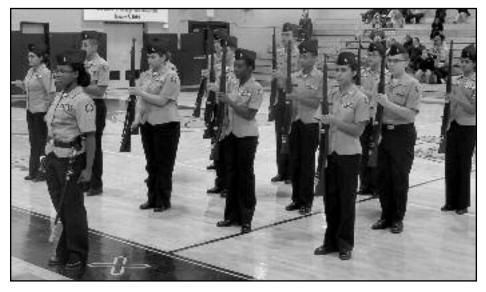

## LINDEN HIGH SCHOOL NJROTC MLK DRILL

Linden high school NJROTC held the 29th annual Martin Luther King Drill competition. This competition brought together 12 NJROTC drill teams from NY, NJ, PA, & DEL. This competition is a Navy JROTC Area 4 qualifying meet, the top two team win automatic invitations to the Area 4 Championship meet to be held on February 6th at North Rockland high school. The Linden team being already qualified marched to enhance cadet confident and build team cohesion, not took win any trophies.

(above) Cadet Shanice Burgos (junior) leading the Unarmed drill platoon, this group is made up of students from grades 10-12, and that have been in the program form at least 2 years.

(above)Cadet Loudjie Theodore (junior) has the privilege of commanding the Armed drill platoon, this group is also made up of grades 10 -12, whoever they are armed with a daisy M1903 (replica) Drill rifle which adds a degree of difficult.