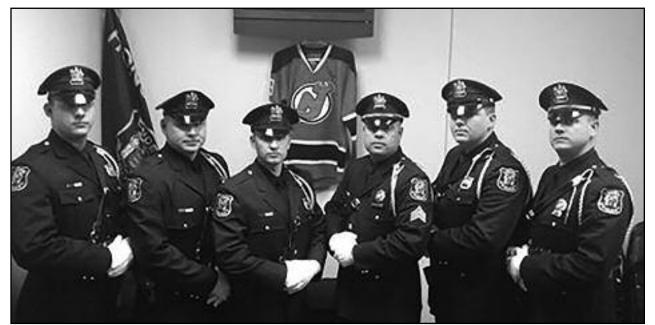

## **THREE OFFICERS HONORED FOR CRISIS INTERVENTION WORK**

On December 7, 2015, New Jersey held its first Annual C.I.T. (Crisis Intervention Team) Conference at the Rutgers University Center for Law and Justice. In attendance were representatives of the state Attorney General's Office, members of law enforcement from state, county, and local agencies, and civilian stakeholders, including members of N.A.M.I. (National Alliance on Mental Illness).

During this conference, three Linden officers were honored for dealing with a mentally unbalanced man who, on two separate occasions, had barricaded himself into an apartment, and

(above l-r) Field Training Officers James T. Edgar, Tomasz A. Matlosz, Officer Paul A. Zack, Chief James M. Schulhafer, and C.I.T. Leader Detective Lieutenant Abdul Williams.