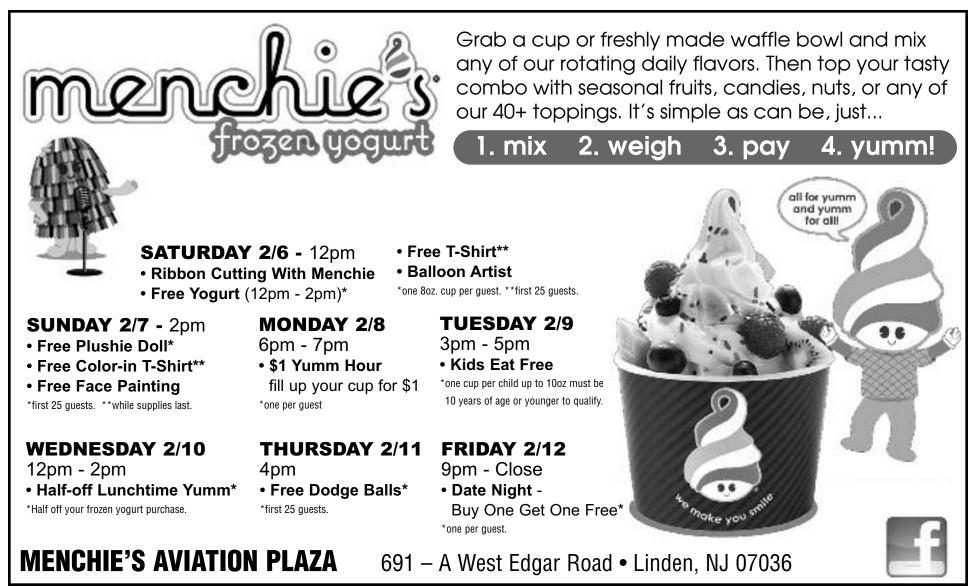

ocks into line on a blank section of the screen as they coded with confidence. The students closed the week by having Persado's Director of Engineering for Enterprise Services, Jose Santiago Jr. speak with classes. Linden High School Computer Science teacher, Holly Sepulveda, has students participate in various coding activities, not only during CS Education Week, but also throughout the school year. Computer Science teaches problem solving skills and our students are up for the challenge.

Photos by Linden High School



(above) Blue rectangular blocks are dragged into line on a screen as students code during the hour.



(above) Students are taught that the Hour of Code is explicitly designed todemystify codes and demonstrate that anyone can learn about the field of computer science.





### AUXILIARY POLICE SEEKING NEW MEMBERS

The Linden Police Department's Auxiliary Police are seeking new members. The volunteer branch of the department assists the regular officers at special events and emergency situations. The auxiliary officers also assist the patrol function in the department. Interested applicants must meet the following requirements:

- Must be a U.S. citizen and resident of the city of Linden
- Must be 18 years of age
- Must have a good moral character
- Must be able to pass a background check.
- Must be able to pass the Auxiliary police Academy

Anyone interested can pick up an application at the Police Department at 301 N. Wood Avenue or contact Sgt. Tom Struszczyk at 908-474-8558. Captain James Sarnicki

## LINDEN POLICE HONOR GUARD PRESENT COLORS AT NJ DEVIL