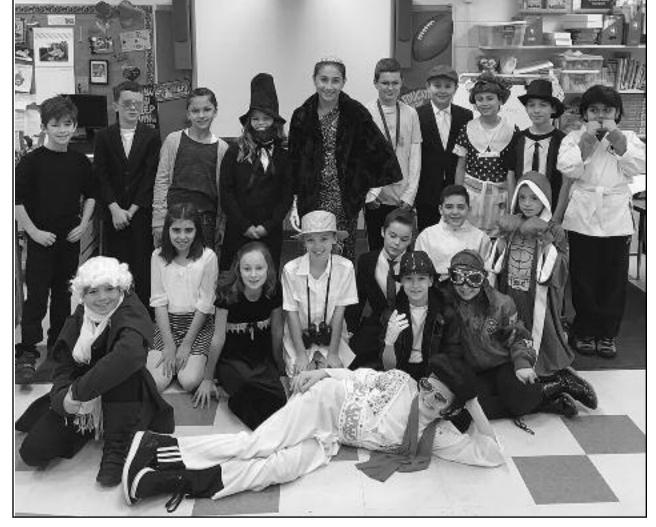

#### HEHNLY FOURTH GRADERS BRING HISTORY ALIVE

Students in Mrs. Tamburino's fourth grade class recently brought history alive. The students each chose a famous person, researched the person's life, and wrote a summary about the person. Finally, the students dressed up as the famous person and presented an oral report, highlighting that person's life.

"This lesson was a great opportunity for students to immerse themselves in history as figures who left their marks on the world," explained Mrs. Tamburino. "Not only did students utilize their research and writing skills, but they incorporated their speaking and listening skills through their presentations."

Mention this ad. \*Unless gum disease is present.

(above) Fourth grade students in Mrs. Tamburino's class at Hehnly School, researched, wrote and dressed up as historical figures in a recent lesson.