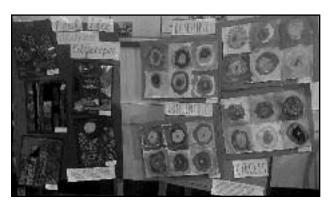

#### **VALLEY ROAD SCHOOL ART SHOW** AT CLARK WHOLE FOODS MARKET

paintings created by fifth graders and Kandinsky color studies made by fourth graders. Third graders had tree weavings on display and second grade artwork included circle weavings. Students in first grade had Paul Klee Abstract Cityscapes on display and kindergarten artwork consisted of a multimedia project called Ladder to the Moon and Kandinsky Concentric Circles.

Students felt like they were in an art gallery,

The artwork included atmospheric perspective showing their work to their family and friends while being able to enjoy some snacks provided by Whole Foods Market. Proud of her students' artwork Matesic commented, "Having this showcase at the Clark Whole Foods Market is great for the students and the community. This partnership with the Clark Whole Foods Market helps to showcase the unique and beautiful artwork of the talented students from Valley Road School."