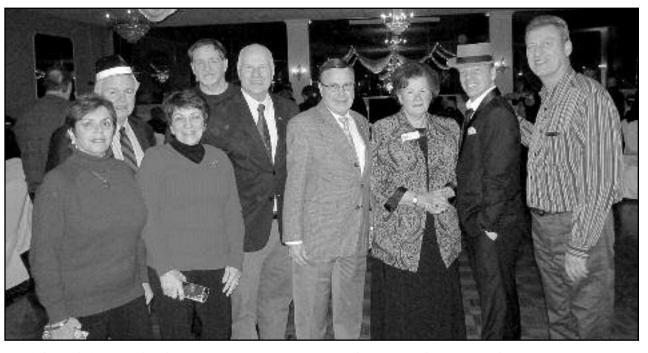

#### **CLARK UNICO'S NEW YEAR KICK OFF**

Kickoff dinner meeting at Bistro 1051 in Clark. Over 55 members attended the dinner. Clark Chapter President Ralph Bernardo updated all members about the upcoming year calendar, new business, financial statement, feast update for

Clark UNICO held its Annual New Year 2016, etc. and then introduced special guest National President Anne Walko who swore in new members. Clark UNICO's membership is on the rise again this year after a slight decline last year. For information about the organization please call 908-337-7773.

(above) New members are sworn in by National President Anne Walko. The new recruits are: Mark Conforti, Phyllis Cunningham, Linda Malanga, Jerry Fogle and Mr. & Mrs G 'Sell