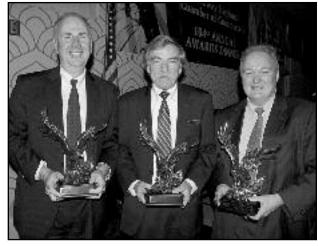

#### GATEWAY CHAMBER PRESENTS BUSINESS OF THE YEARS AWARDS

Written by Chris Reardon

2016.
Trinitas Regional Medical center was honored as the Large Company of the Year. Trinitas, a Catholic teaching medical center sponsored by

The Gateway Regional Chamber of Commerce

last night honored three local businesses at its

104th Annual Awards Dinner, held at the

Renaissance Hotel in Elizabeth on February 17,

Recognized as a Top Hospital by Castle Connolly, Ltd., Trinitas serves both the local community and every county in New Jersey through its 80 service locations. The medical center employs more than 2,800 employees and has a medical staff numbering more than 500 physicians. Trinitas also is a teaching hospital instructing more than 50 medical residents through a program affiliated with Seton Hall.

The Renaissance Newark Airport Hotel was honored as the Medium Company of the Year. The Renaissance is a three-star hotel catering to both business and social travelers. In addition to luxury rooms with marble bathrooms, the hotel features 17,000 square feet of event space, 24-hour business and fitness centers, an indoor pool and its signature restaurant, Ironbound.

Bevan, Mosca & Giuditta, P.C. was honored as the Small Company of the Year. Founded in 2007, the law firm is headquartered in Basking Ridge and has offices in Trenton, New York City, Washington, D. C. and Winchester, VA. The firm provides legal guidance and services with a special focus in those areas where law, government and public policy intersect. Affiliate bmgzstrategies is a strategic communications agency with services in public affairs, business development and graphic design.

(above) Bill Mosca of Bevan, Mosca & Giuditta, P.C. (left), Jeff Plamondon, general manager at the Renaissance Hotel (center), and Glenn Nacion, vice president human resources at Trinitas Regional Medical Center accepted awards on behalf of their companies at the 104th Annual Awards Dinner of the Gateway Regional Chamber of Commerce.