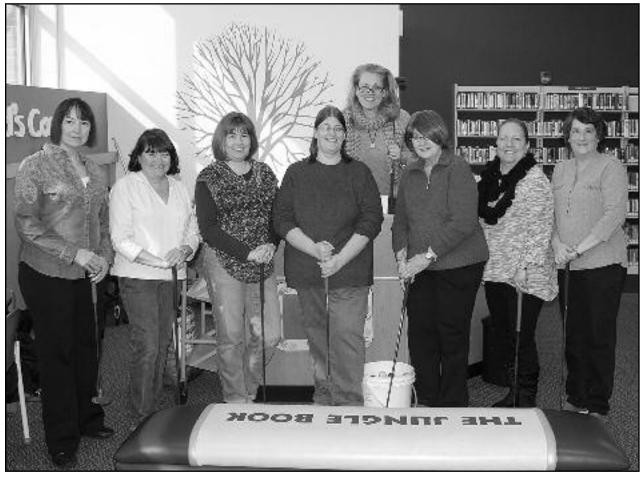

#### FRIENDS OF LIBRARY MINIATURE GOLF CLASSIC

The Friends of the Clark Library held an indoor Miniature Golf outing on February 6 at the Clark Library. Ninety golfers made the day a huge success. Several ALJ students not only volunteered their time to help out, but also created several of the golf holes - Dylan Bohm, Matt Iaccarino , Tommy Nadolsky , Steve Villaverde, Colin Heaning and Kyle VonHollen . Special thanks to Vaccaro's for donating refreshments. Golf Cave for their donation of a \$50 gift card for a special raffle for all players, Modell's for donating the golf cups and flags, 24 Hour Fitness for creating a golf hole and ALJ Booster Club President Scott Bohm for his assistance and donation of hot chocolate for the

The Friends of the Clark Public Library is a nonprofit organization whose mission is to raise funds for the Clark Public Library and to promote awareness of the library and its many functions, programs and activities. The Friends of the Library have sponsored the following: