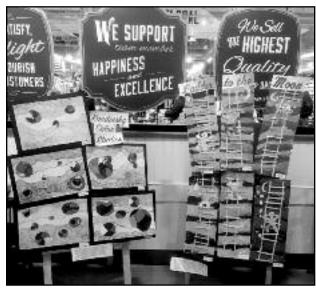

#### **VALLEY ROAD SCHOOL ART SHOW** AT CLARK WHOLE FOODS MARKET

paintings created by fifth graders and Kandinsky color studies made by fourth graders. Third graders had tree weavings on display and second grade artwork included circle weavings. Students in first grade had Paul Klee Abstract Cityscapes on display and kindergarten artwork consisted of a multimedia project called Ladder to the Moon and Kandinsky Concentric Circles.

Students felt like they were in an art gallery,

The artwork included atmospheric perspective showing their work to their family and friends while being able to enjoy some snacks provided by Whole Foods Market. Proud of her students' artwork Matesic commented, "Having this showcase at the Clark Whole Foods Market is great for the students and the community. This partnership with the Clark Whole Foods Market helps to showcase the unique and beautiful artwork of the talented students from Valley Road School."