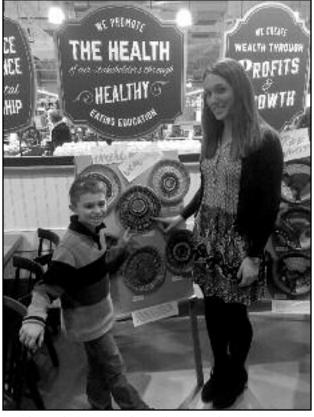

#### **VALLEY ROAD SCHOOL ART SHOW** AT CLARK WHOLE FOODS MARKET

paintings created by fifth graders and Kandinsky color studies made by fourth graders. Third graders had tree weavings on display and second grade artwork included circle weavings. Students in first grade had Paul Klee Abstract Cityscapes on display and kindergarten artwork consisted of a multimedia project called Ladder to the Moon and Kandinsky Concentric Circles.

Students felt like they were in an art gallery,

The artwork included atmospheric perspective showing their work to their family and friends while being able to enjoy some snacks provided by Whole Foods Market. Proud of her students' artwork Matesic commented, "Having this showcase at the Clark Whole Foods Market is great for the students and the community. This partnership with the Clark Whole Foods Market helps to showcase the unique and beautiful artwork of the talented students from Valley Road School."

(above l-r) Second grader Jonah Bencivenga proudly points out his circle weaving with his art teacher Michelle Matesic.

Audra Loccisano

138 Westfield Avenue Clark, NJ 07066 Cell: 516-330-9824

**REALTOR®** YOUR CLARK REAL ESTATE EXPERT