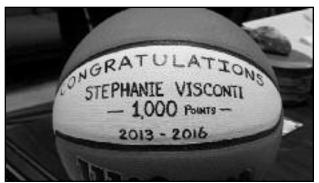

#### **GO CRUSADERS**

Stephanie Visconti scored her 1000 career point on February 20 for the Crusaders while defeating Governor Livingston.

(above, l-r) Stephanie Visconti with her parents, Leslie and George and brother, George.