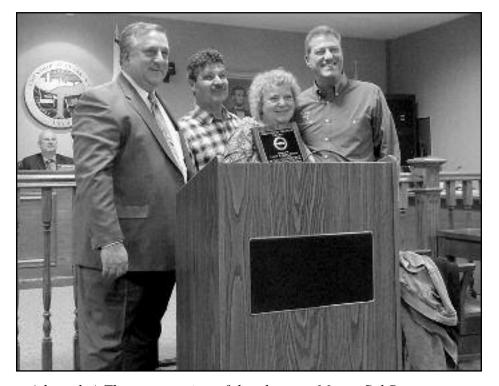

(above l-r): Scholarship committee, Phil Frowery, Eleanor Cosgrove, Dolores Toth, Chairperson, and Ken Maragni. Missing is Janet Papetti.

'63, Dennis Carpini '65, Alan Richer '72, Astronaut Ken Ham '63, and Pierina (Saracino) Pantano '87. Additional information re: this year's inductees will soon be available on the high school website as well as the Association website, aljalumni.org.