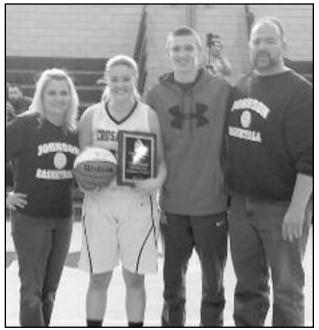

#### **GO CRUSADERS**

Stephanie Visconti scored her 1000 career point on February 20 for the Crusaders while defeating Governor Livingston.

(above, l-r) Stephanie Visconti with her parents, Leslie and George and brother, George.