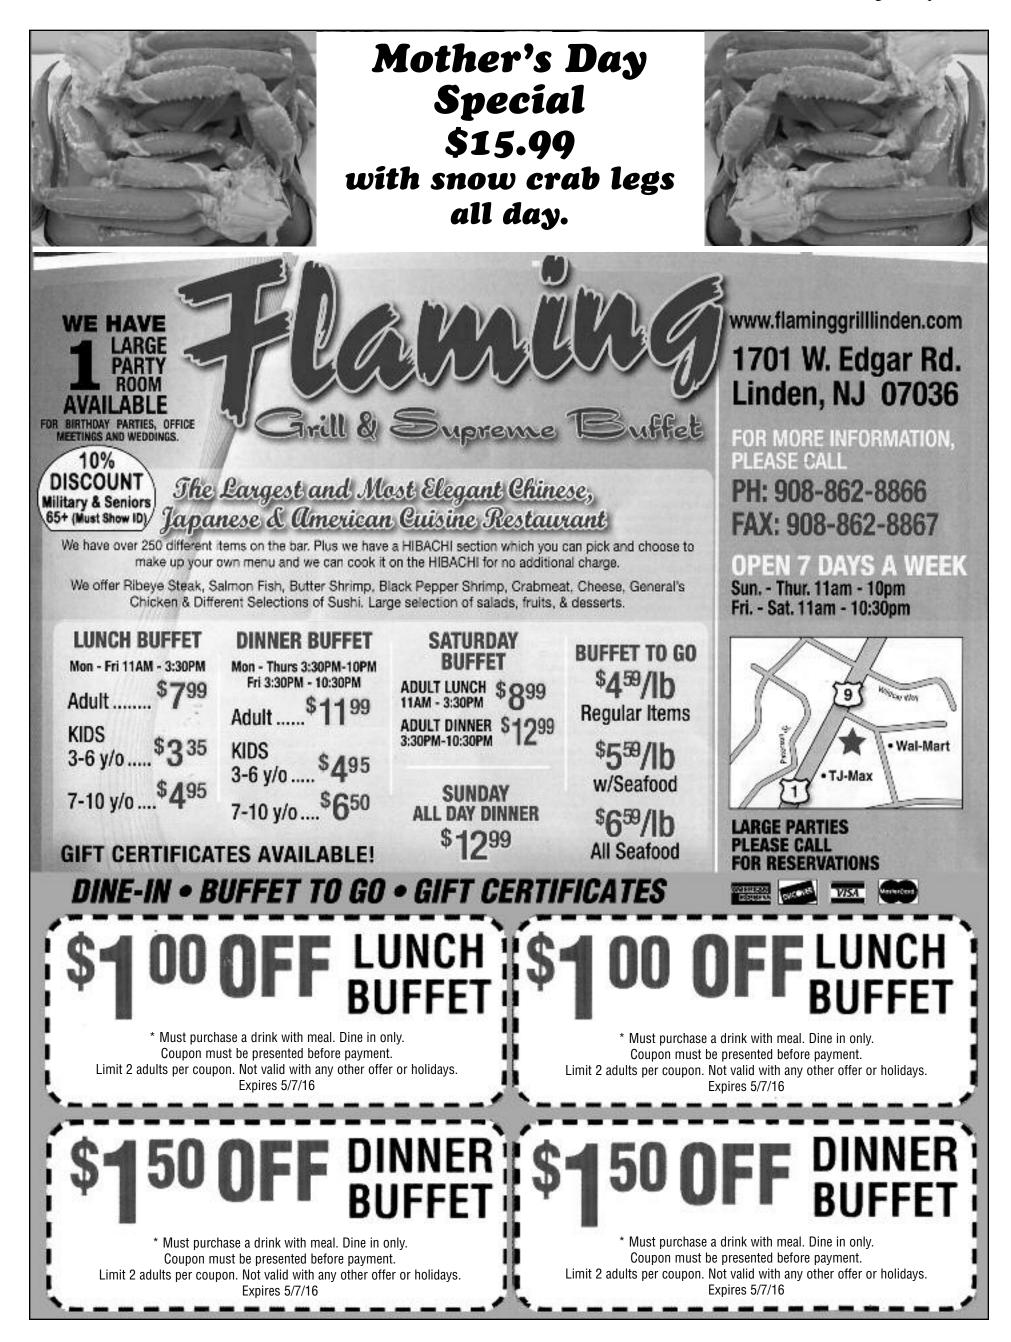

#### **MONDAY - THURSDAY** Dinner 3:30pm - 10:00pm

| Lunch 11am | - 3:30pm | Dinner 3:30pt | n - 10:00pm |
|------------|----------|---------------|-------------|
| Adult      | \$7.99   | Adult         | \$11.59     |
| Kids 7-10  | \$5.99   | Kids 7-10     | \$6.99      |
| Kids 3-6   |          | Kids 3-6      | \$5.99      |
| 2 & Under  |          | 2 & Under     | FREE!       |
|            |          |               |             |

#### **FRIDAY - SATURDAY**

| Lunch 11am - 3:30pm | Dinner 3:30pm - 10:30pm |
|---------------------|-------------------------|
| Adult\$7.99         | Adult\$11.59            |
| Kids 7-10\$5.99     | Kids 7-10\$6.99         |
| Kids 3-6\$3.99      | Kids 3-6\$5.99          |
| 2 & UnderFREE!      | 2 & UnderFREE!          |

#### SUNDAY ALL DAY DINNER

|         | 11am - 10pm |       |
|---------|-------------|-------|
| Adult   | \$          | 11.   |
| Kids 7. | .10         | \$6.9 |
| Kids 3. | ·6          | \$5.9 |

#### 59 99 99 2 & Under ......FREE!

#### **GIFT CERTIFICATES AVAILABLE**