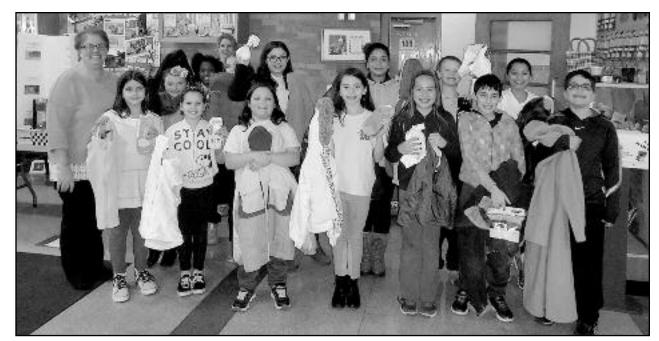

### **COAT AND NEW SOCK DRIVE**

School Ten's Student Council held a gently used coat and new sock drive which concluded at the end of January.

The advisors Fran Czylek and Tracey Capalbo are happy to say that the Student Council

collected 63 coats and 19 packages of socks along with hats, gloves, and scarves. The students worked very hard making flyers and posters to advertise and it paid off. Linden School No. 10 are very proud of them.

The students hold up their collected coats, socks and such. Photo by Linden School No. 10