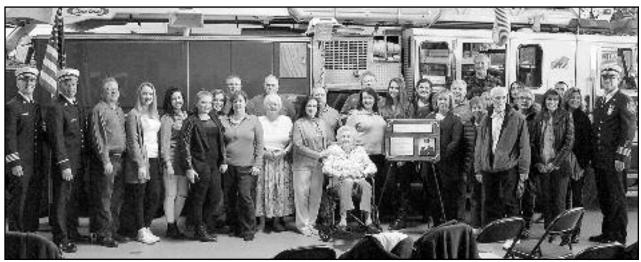

### LINDEN FIRE DEPARTMENT TRAINING CENTER **DEDICATED TO GEORGE J MILLER**

off to the vear-long celebration of the 100th Anniversary of The Linden Fire Department. The department marked this day by dedicating the Linden Fire Department Training Center to the department's very first training officer, Deputy Chief George J Miller.

Deputy Chief Miller was the training officer from 1965-1969. His guidance, experience and knowledge helped shape and develop a then young department into what it is today. In attendance for the dedication was Marion his wife, Captain Tom Miller, his brother, George's 5 daughters and their families.

The Training Center is a state of the art classroom capable of handling 30 students. It will not only be used by the Linden Fire Department but other city departments, other fire departments, county, state and federal departments. Speaking were Deputy Chief and

Monday, March 21, 2016 marked the kicked Chair of the 100 Year Celebration, Kevin Brady, department historian Lieutenant Brian Pericone, Linden Fire Chief Joseph Dooley, and on behalf of the Miller Family Deputy Chief Miller's granddaughter Lori Starr read a statement of thanks to the Committee and the Department for recognizing Deputy Chief Miller with this honor.