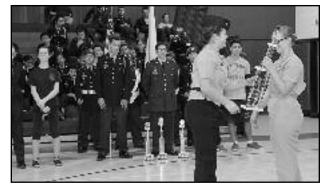

### **NAVY JROTC TEAMS ATTEND COMPETITION**

The Linden High School Navy JROTC Drill & Physical fitness teams attended the 17th Annual Passaic Drill and Athletic Competition in Passaic, New Jersey on February 27, 2016. Teams from New Jersey, New York and Pennsylvania representing all four of the armed services JROTC programs competed. Linden had a tremendous showing in this year's competition, with the Varsity team capturing 1st place trophies in five events, including Armed drill, Armed exhibition, Unarmed exhibition, Team inspection, and Armed duel exhibition. Additionally, the Physical fitness team placed 3rd in a demanding test of both physical fitness and teamwork. This awesome display of precision, hard work, and teamwork earned them an impressive 2nd place overall finish out of 14 teams that competed. Meanwhile, the New cadet team which is composed of cadets in their 1st year of JROTC were able to take home a 1st place trophy in the

(above, l-r) Cadet Ensign Shanice Burgos Drill team commander receiving the 2nd place overall trophy.

New cadet color guard event. The team's coaches MSgt Kozlowski & MSgt Gombocz expect the team to continue their strong performances as they come to the end of a long drill season, and thank all team members for their commitment and hard work throughout the year.