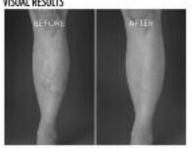

# Helping You Move Toward Better Legs

Procedure performed by Dr. Waseem Bhatti, a Highly Specialized Board Certified Radiologist

Voted TOP DOC in NJ Monthly 2015

# Varicose Vein Treatment (RF Ablation)

- Bulging Veins
- Leg Swelling
- Skin Discoloration
- Painful Legs

# Spider Vein Treatment\*

Office based procedure done in less than an hour with minimal recovery time.

118 Elm Street • Westfield, New Jersey

Contact our Scheduling Department (908) 232-0290

Insurance Carriers cover treatment of symptomatic varicose veins. We will contact your carrier for specific information with your plan \*contact our office for our competitive out of pocket pricing for Spider Vein treatment.