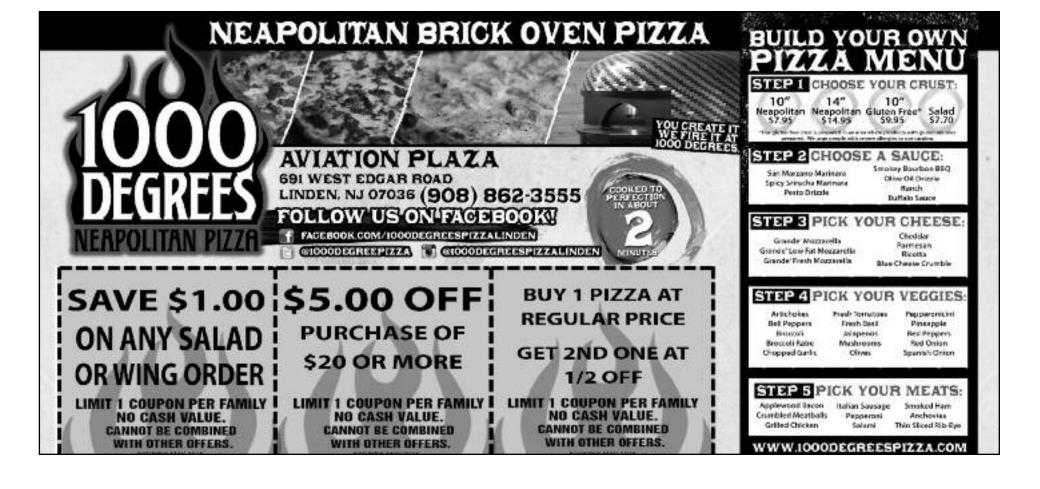

ampaign. Mayor Armstead donated a check in the amount of \$1040 to Shawn McClain of PGK for the Smartbooks. PG the Kangaroo performed one of the



(above, l-r) Councilwoman Michele Yamakaitis, PG the Kangaroo, and Mayor Armstead.

songs off the audio CD for the children and Mayor Armstead signed the books for those in attendance.

"This is a wonderful campaign to promote reading in our youth, and I am happy to be a part of this initiative, said Councilwoman Michele Yamakaitis. "Our focus lies with our next generation. It is our responsibility to help our children prepare for the challenges in their future and these books will help them as they begin a journey to success."

For more information about Promiseland Global Kids (PGK), please visit their website at http://www.pgkclubhouse.com





# **Easter Sunday** Special \$15.99 with snow crab legs all day.

Supreme Buffet





FOR BIRTHDAY PARTIES, OFFICE MEETINGS AND WEDDINGS.

10% DISCOUNT Military & Seniors 65+ (Must Show ID)

The Largest and Most Elegant Chinese, Japanese & American Cuisine Restaurant

We have over 250 different items on the bar. Plus we have a HIBACHI section which you can pick and choose to make up your own menu and we can cook it on the HIBACHI for no additional charge.

We offer Ribeye Steak, Salmon Fish, Butter Shrimp, Black Pepper Shrimp, Crabmeat, Cheese, General's Chicken & Different Selections of Sushi. Large selection of salads, fruits, & desserts.

DINE-IN • BUFFET TO GO • GIFT CERTIFICATES

#### **LUNCH BUFFET**

Mon - Fri 11AM - 3:30PM

Adult ...... \$799

KIDS 3-6 y/o ..... \$335

7-10 y/o