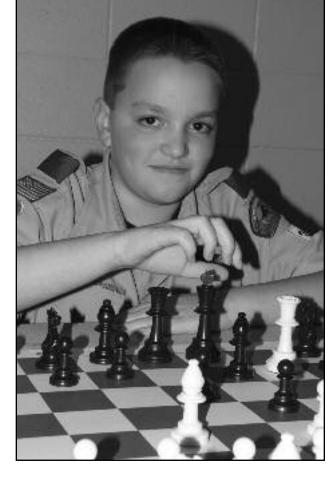

## **LINDEN SCOUT PLAYS CHESS TOURNAMENT**

Linden resident Lucas Osiecki represented Boy Scout Troop 330 at the annual White Castle Boy Scout Chess Tournament. The Cranford Community Center was the site for the Third Annual Tournament sponsored by White Castle. The tournament was open to all registered Boy Scouts, Venturers and Explorers.

White Castle purchased 20 sets, boards and clocks for Munsee District Boy Scouts. The company also covered expenses for running the tournament including trophies for the top three winners and ribbons for participants. They also supplied lunch for all players and spectators.

(right) Linden resident Lucas Osiecki represented Boy Scout Troop 330.