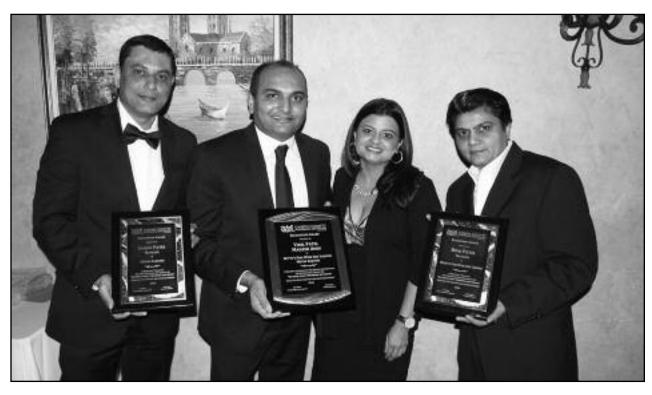

# METRO LIQUORS & WITTY'S FINE WINE AND LIQUORS AWARDED AT WINTER GALA

The Union County Performing Arts Center (UCPAC) held its 2016 Winter Gala on February 12, 2016 to recognize its supporters and outstanding individuals for their achievements throughout the years. Award recipients of the evening were Vinil Patel and Mahesh Amin of Witty's Fine Wine & Liquors, and Metro Liquors; Rink Patel, Manager, Witty's Fine Wine & Liquors; Sanjay Patel, Manager, Metro Liquors; Jeffrey Genovese of Crown Cadillac; Lindt & Sprungli (USA); and Emmi Roth USA. Congratulations to all!

The Winter Gala was held at Luciano's Italian Ristorante in the heart of Rahway's Arts & Business District and featured a five course dinner and live entertainment by Karickter.

(above) Award recipients - Sanjay Patel, Vinil Patel Mahesh Amin, and Rink Patel.