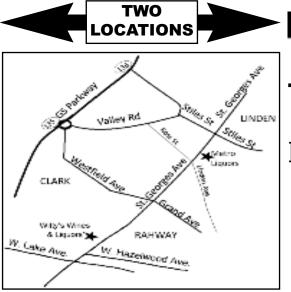

1179 WEST ST. GEORGES AVE. (RT. 27) LINDEN, NJ 07036 908-925-1770

email: metroliquors@gmail.com Hours: Mon. thru Sat. 9am - 10pm Sun. 12pm - 8pm

**TWO** LOCATIONS W. Hazelwood Ave.

Fine Wine and Liquors

870 ST. GEORGES AVE. (RT. 27) RAHWAY, NJ 07065 732-381-6776

email: wittyswines@gmail.com www.wittyswine.com

Like us on Facebook: Facebook.com/metrolinden and Facebook.com/wittyswines

Hours: Mon. thru Wed. 9am - 9pm, Thur. - Sat. 9am - 10pm, Sun. 10am - 7pm