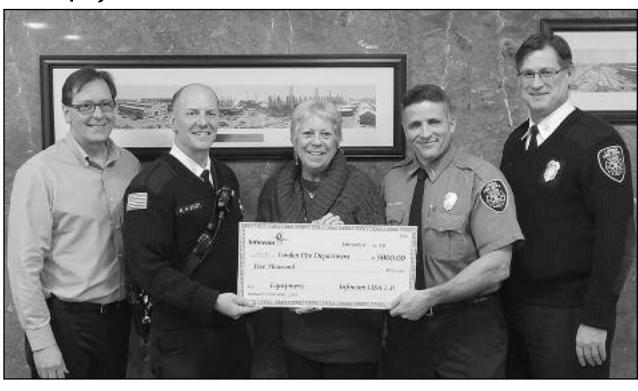

## **INFINEUM USA DONATES \$5,000 TO LINDEN FIRE DEPT OFFICERS**

The Linden Fire Department Fire Officers FMBA Local 234 and Firefighters FMBA Local 34 received a generous donation of \$5000.00 from Infineum USA L.P. towards the purchase of fitness equipment for the Linden fire stations. Infineum's Plant Manager, Karl Van Driesen, and Infineum's Community Relations Coordinator, Lois Bass presented the donation at the quarterly meeting of the Bayway Complex Community Advisory Panel. Deputy Chief Kevin Brady and Lieutenant Mike Fernandes have been spearheading the development of a physical fitness program for the Linden Fire Department fire fighters so when Infineum became aware of the fitness program they quickly moved to assist.

Linden Fire Chief Joseph Dooley stated that "This is typical of our relationship with Infineum. Over the years when they hear about a project we are trying to implement they have stepped up to help. Infineum was instrumental in getting some of the first Automatic Defibrillators for the Linden Fire Department. To say they are a good neighbor is an understatement."

Anyone interested can pick up an application at the Police Department at 301 N. Wood Avenue or contact Sgt. Tom Struszczyk at 908-474-8558.

(above, l-r) Karl Van Driesen, Plant Manager; Kevin Brady, Deputy Chief; Lois Bass, Community Relations; Mike Fernandes, Lieutenant; and Joe Dooley, Fire Chief. Photo courtesy of Lawrence Kolesa