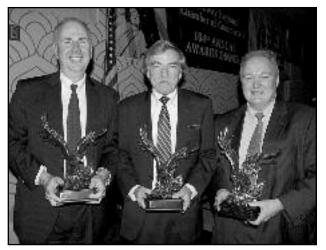

The Gateway Regional Chamber of Commerce last night honored three local businesses at its 104th Annual Awards Dinner, held at the Renaissance Hotel in Elizabeth on February 17, 2016.

Trinitas Regional Medical center was honored as the Large Company of the Year. Trinitas, a Catholic teaching medical center sponsored by the Sisters of Charity of Saint Elizabeth in partnership with Elizabethtown Healthcare Foundation, each year serves more than 17,000 inpatients and administers 2,200 births, 73,000 emergencies and 450,000 outpatient visits.

Recognized as a Top Hospital by Castle Connolly, Ltd., Trinitas serves both the local community and every county in New Jersey through its 80 service locations. The medical center employs more than 2,800 employees and has a medical staff numbering more than 500 physicians. Trinitas also is a teaching hospital instructing more than 50 medical residents through a program affiliated with Seton Hall.

The Renaissance Newark Airport Hotel was honored as the Medium Company of the Year. The Renaissance is a three-star hotel catering to both business and social travelers. In addition to luxury rooms with marble bathrooms, the hotel features 17,000 square feet of event space, 24-hour business and fitness centers, an indoor pool and its signature restaurant, Ironbound.

Bevan, Mosca & Giuditta, P.C. was honored as the Small Company of the Year. Founded in 2007, the law firm is headquartered in Basking Ridge and has offices in Trenton, New York City, Washington, D. C. and Winchester, VA. The firm provides legal guidance and services with a special focus in those areas where law, government and public policy intersect. Affiliate bmgzstrategies is a strategic communications agency with services in public affairs, business development and graphic design.

"With more than 1,200 members, the Gateway Regional Chamber of Commerce is one of the largest regional chambers in the New York metropolitan area," said James Coyle, Gateway president. "These three businesses are prime examples of the outstanding performance that defines our membership. Their level of success and service to their customers and clients is unmatched."

(above) Bill Mosca of Bevan, Mosca & Giuditta, P.C. (left), Jeff Plamondon, general manager at the Renaissance Hotel (center), and Glenn Nacion, vice president human resources at Trinitas Regional Medical Center accepted awards on behalf of their companies at the 104th Annual Awards Dinner of the Gateway Regional Chamber of Commerce.