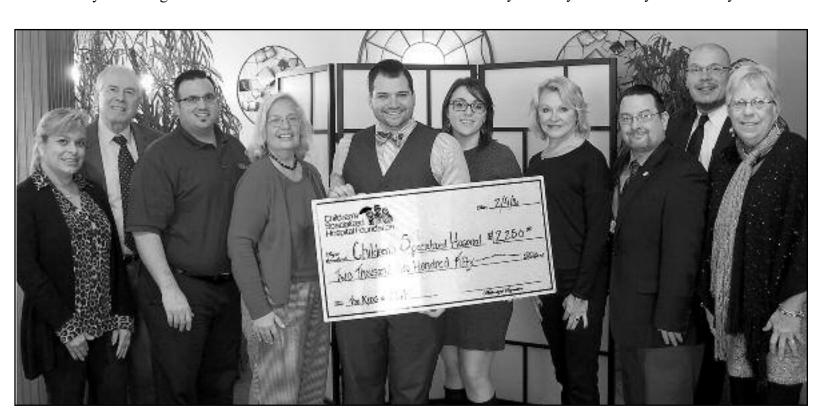

## **CHILDREN'S SPECIALIZED FUNDRAISER - A LINDEN TRADITION**

Children's Specialized Hospital (CSH) in Mountainside was presented with a check for \$2,250 from Linden Kiwanis after the successful conclusion of the Kiwanis Club of Linden's annual Walk-A-Thon Halloween Parade Project which was held jointly with all our K-Kids Clubs at the Linden elementary schools on October 30, 2015. Almost \$1000 was raised by the K-Kids Clubs, and the remainder was raised by the Kiwanis Club of Linden, inclusive of generous contributions received from Infineum USA LP and Dr. William Osborn. School #4 contributed over \$500.00 as part of their school family is receiving services from CHS. This year some schools used their donations for other causes - such as helping out a school family member who was sick. Special thanks to Danny Robertozzi, Superintendent of the Linden Public Schools and Chris Kolibas, our Kiwanis Club of Linden President, for attending our luncheon and their continual support of our programs. This fun fundraising event has become a Linden public schools / Kiwanis Club of Linden tradition.

ECRWSS

(above l-r) Linden Kiwanis club members Xiomara Turcios, Michael Merlo, Ben Sheedy, June Lazaro, Billy Cardone - Community Engagement Coordinator, Alexis D'Anton - Community Engagement Coordinator for Childrens Specialized Hospital, Lois Bass, Christopher Kolibas - President of Linden Kiwanis, Danny Robertozzi Ed.D, and Dolores Maslo.