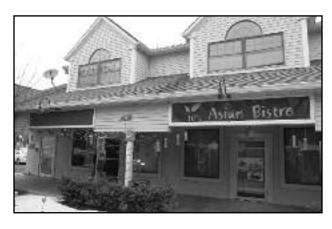

# YE'S - NEW RESTAURANT OPENS IN WARREN

its neighbors in Long Hill to announce their opening. Ye's Asian Bistro opened its doors in February 2016. Owners, Kevin and Yan Dong offer a unique mix of Vietnamese and Chinese Cuisine for lunch and supper. Ye's is located at 41 Mountain Boulevard, Warren, NJ.