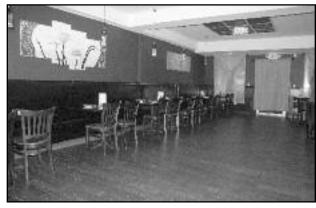

# YE'S - NEW RESTAURANT OPENS IN WARREN

its neighbors in Long Hill to announce their opening. Ye's Asian Bistro opened its doors in February 2016. Owners, Kevin and Yan Dong offer a unique mix of Vietnamese and Chinese Cuisine for lunch and supper. Ye's is located at 41 Mountain Boulevard, Warren, NJ.

Balancing out the Vietnamese portion of the restaurant are several dishes from other traditions, like appetizers Peking Duck Steam Buns, Indian Pancake with Chicken Curry Dipping, and Hawaii Shrimp Rolls. There are also many spicy dishes like their Rock Shrimp Singapore Vermicelli and Mandarin Fish.

Ye's drink specials are a popular attraction. Their assortments of Bubble Teas are satisfying by themselves, but Yan explains it is common to drink them with a meal. They also offer a variety of Smoothies, fresh juices, flavored teas and coffee.