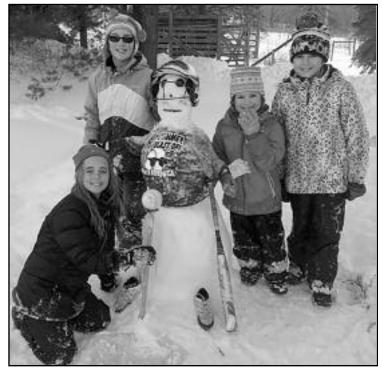

# **SNOWMAN CONTEST ENTRIES IN THUS FAR...**

(above) Orla Butler, Corinne Lawrence, Aisling Butler

(above, l-r)Ainslie Linskey, Jessica Gillespie, Danielle Raymond , Samantha Raymond

(above) Claire Salimbene 2yrs old

(above, Matthew Butler of Millington

(above, l-r) Ava & Michael Giafaglione of Stirling