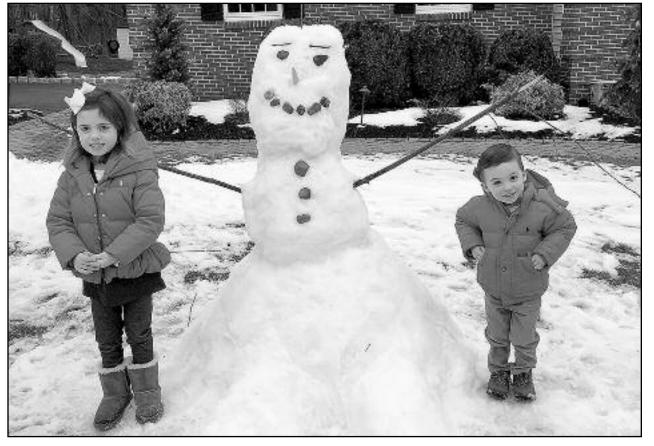

# **SNOWMAN CONTEST ENTRIES IN THUS FAR...**

(above) Orla Butler, Corinne Lawrence, Aisling Butler

(above, l-r)Ainslie Linskey, Jessica Gillespie, Danielle Raymond , Samantha Raymond

(above) Claire Salimbene 2yrs old

(above, Matthew Butler of Millington

(above, l-r) Ava & Michael Giafaglione of Stirling