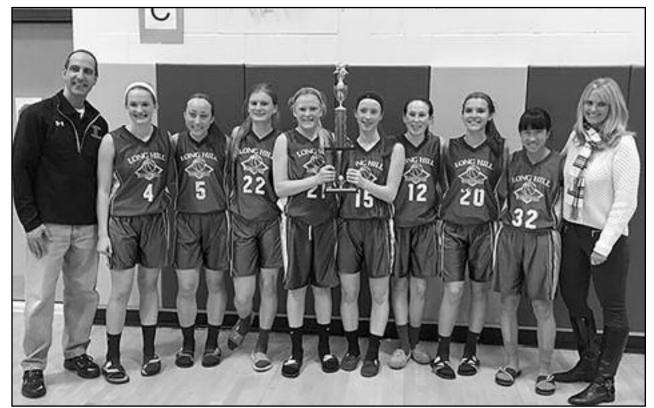

# LONG HILL 8TH GRADE GIRLS TOURNAMENT CHAMPIONS

Denise Murphy
Sales Associate
Long Hill Township
Neighborhood Specialist

908-334-1177 cell
denisemurphy@weichert.com
908-561-5400 office
www.Long-Hill-Homes.com

55 Stirling Rd.
Weichert
Realtors

The Long Hill 8th grade girls travel basketball team won the Third Annual Green Brook Shootout held in Green Brook. In their semi-final game against Mountainside, Long Hill needed a basket at the buzzer to put the game into overtime.

They outscored Mountainside by 4 points in the extra period and won be a score of 53-49. Long Hill played Warren in the championship game and utilized strong defense and 3 point shooting to gain the victory by a score of 42-26. Alexa Santo, Scarlett Glasser-Nehls, Caitlin Bonnesen and Sophia Cicchetti were the high scorers in the championship game with 16, 8, 7 and 6 points, respectively. Caitlin Bonnesen and Alexa Santo were named to the all-tournament team and Alexa Santo was named the tournament MVP.

Fax:908-898-1960

www.berkeleyheightspt.com

(above l-r) Coach Joe Santo, Caitlin Bonnesen, Sophia Cicchetti, Laura Baeyens, Elspeth Allen, Katie Roche, Catherine Dolan, Alexa Santo, Scarlett Glasser-Nehls and Coach Michele Bonnesen. (not pictured is Reese Christopher).