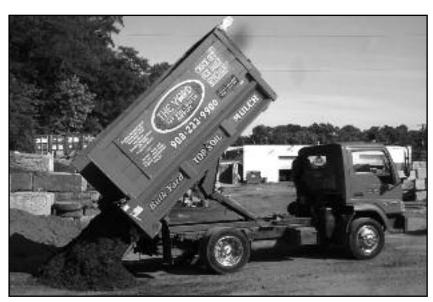

## **WE ALSO CARRY**

- Grass Seed
- Fertilizer
- Garden Tools
- Wheel Barrows
- Landscape Fabric
- Bagged Mulch
- Topsoil & Stone
- Salt Hay & Penn Mulch
- Firewood

### **MULCH/TOPSOIL**

|                         | per yaru |
|-------------------------|----------|
| Shredded Hardwood Mulch | \$21     |
| Organic Root Mulch      | \$24     |
| Black Magic Mulch       | \$31     |
| Brown Dyed Mulch        | \$31     |
| Red Mulch               | \$34     |
| Natural Cedar Mulch     | \$45     |
| Canadian Hemlock Mulch  | \$43     |
| Playground Mulch        | \$32     |
| Black Gold Topsoil      | \$33     |
| Jersey Brown Topsoil    | \$31     |
| Farm Top Soil           | \$18     |
| Organic Mushroom Soil   | \$38     |
|                         |          |

# FREE Local Delivery 5-Yards or more

ORDER ON-LINE AND REC

\$5.00 OFF

Any Order of \$50.00 or More www.theyardnj.com **Enter Coupon Code 2115YD** 

I HIS MON I H'S **SPECIAL Black Magic** Mulch \$31 per Yard

### **STONE PRODUCTS**

|                                | per yard |
|--------------------------------|----------|
| 3/8" Delaware River Stone      | \$50     |
| 3/4" Delaware River Stone      | \$52     |
| 1 1/2"-3" Delaware River Stone | \$60     |
| 3/4 Clean Stone                | \$37     |
| Quarry Process                 | \$34     |
| Stone Dust                     | \$34     |
| Mason Sand                     | \$43     |
| 3/4" Red Stone                 | \$64     |
| Goose Egg Stone                | \$90     |
|                                |          |