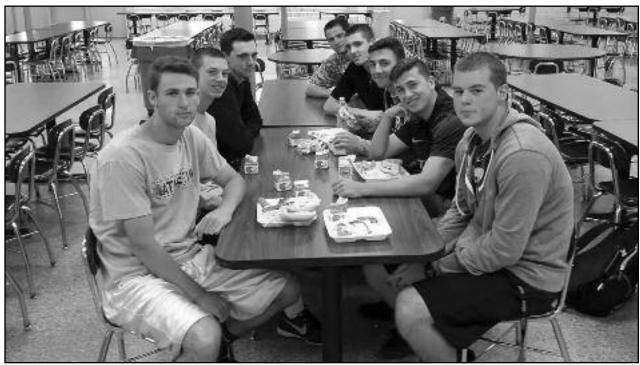

## **WINTER G.P.A. CHALLENGE BREAKFAST**

On Tuesday, April 26, 2016, the Arthur L. Johnson Athletic Department held a breakfast in honor of the 2016 Winter Athletics G.P.A. Challenge winners, the Boys' Basketball Team with a G.P.A. of 3.945. Members of the team include: Mitch Becker, Tom Colicchio, Mike Demarco, Sean Kovatch, Brendan Stanzione, Ray Williamson, Joe DiProfio, Jeff Drajin, George Visconti Jr., Brandon Hund, Lorraine Brites (Manager), Alexa DePinho (Manager), Bobby Dante (Manager).

Athletic Director for the Clark School District Gus Kalikas had this to say about the G.P.A. Challenge winners from the Winter Season: "The Athletic Department is extremely proud of all the members of the Boys' Basketball Team. The team was able to balance athletics and academics at the highest level, not only competing in the State Tournament and winning their Division in the winter season but also excelling in the classroom, which is evident by the cumulative G.P.A. of 3.945 that the team held throughout the season. The G.P.A. Challenge was a result of years of hard work, not only by the boys, but by the coaching staff as well. They are a model of what it means to be a student athlete and the Clark School District is proud of all of their accomplishments."

(above) The Boys' Basketball Team enjoys breakfast as a reward for winning the 2016 Winter G.P.A. Challenge.