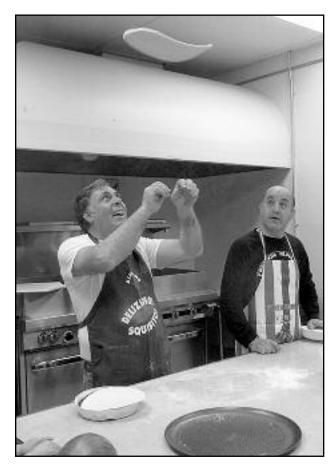

# **UNICO TEACHES PRE-SCHOOLERS HOW TO MAKE PIZZA**

Clark Unico celebrated "Community Service Month" by instructing 60 pre-schoolers how to make a pizza pie at the Recreation Center. Clark Unicans Moreno Rimmaudo and Al Pezzella were kind enough to volunteer their free time to teach the children about the most popular Italian food, pizza. After Moreno assembled the pie with sauce and cheese and Al threw the dough up in the air, the pizza was cooked and served to each student and teacher. It was a wonderful event for the children, teachers, and members of UNICO as well, who came to the event to take photos, set up, and clean up. Next stop is Zion Lutheran Preschool.