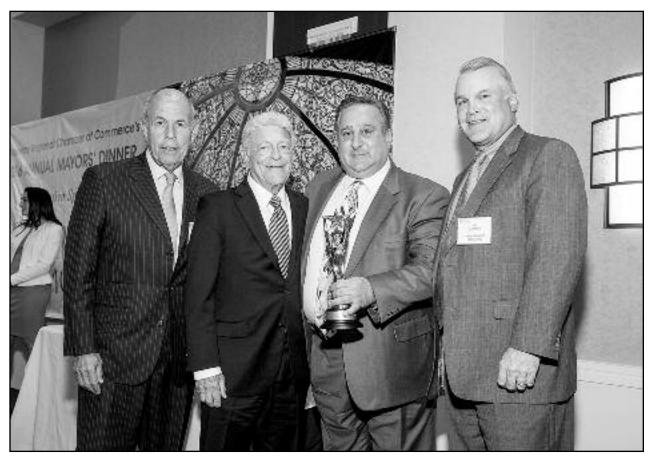

# SAL BONACCORSO CHOSEN MAYOR OF THE YEAR BY GATEWAY CHAMBER

The Gateway Regional Chamber of Commerce named its 2016 slate of government award winners during the chamber's 27th Annual Mayors Dinner, held at the Newark Liberty International Airport Marriott on April 15, 2016. Each year the chamber honors each of the municipalities in Union County and recognizes their public servants, including those who were the year's brightest stars.

Mayor Sal Bonaccorso of Clark was named Mayor of the Year for his work turning an abandoned brownfield site into the new Clark Commons, the largest commercial real estate project in Union County in two decades. He thanked John Laezza, Clark Business Administrator for all his assistance.

(above) Clark Mayor Sal Bonaccorso (second from right) was named the 2016 Mayor of the Year at the Gateway Regional Chamber of Commerce's Annual Mayor's Dinner. He is accompanied by (left to right) Eric Segal of Security Business Solutions and chairman of the chamber's Government Affairs Committee; John Laezza, the Clark Business Administrator; and Edward Gunther of Centric Benefits Consulting and chairman of the chamber's board.