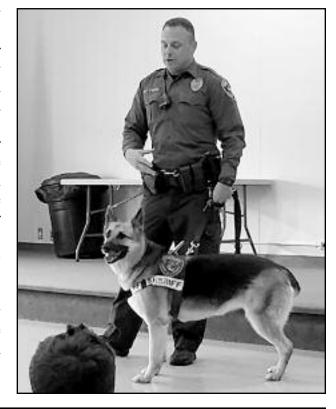

## **COMMUNITY HELPER MONTH**

On April 26, Canine Police Officer Timothy O'Grady from the Union County Sheriff's Office visited the Clark Preschool for Community Helper Month. Officer O'Grady spoke about his duty on the K-9 Search and Rescue unit with his dogs and his role as a canine officer and handler.

The dogs are trained and bred for their intelligence and strong sense of smell. The handlers care for their dogs 24/7, working with them during the day and when off-duty, the canine officer and dog go home together to their family, just like you do!

Their working duties involve bomb investigations and specialized patrol functions servicing the local Police Departments, Prosecutor's Office, and the Union County Police. Office O'Grady and his dogs kept the children riveted during the presentation and sparked their curiosity with questions at its conclusion.