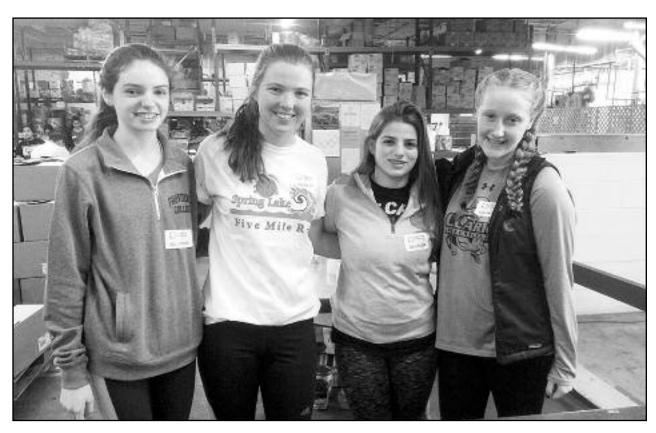

# **SKYLAR MORGAN PITCHES IN AT COMMUNITY FOOD BANK FOR GLOBAL YOUTH SERVICE DAY**

Watchung underlined their commitment to serving the needs of others on Saturday, April 16, when they participated in the 2016 Global Youth Service Day by volunteering at the Community Food Bank in Hillside.

The girls packaged and sorted food donations

Students from Mount Saint Mary Academy in for the agency which feeds nearly one million individuals every year.

> Established in 1988, Global Youth Service Day celebrates and mobilizes young people who improve their community through service. The event is celebrated annually in over 135 countries.

(above, l-r) Samantha Howath of Westfield, Veronica Cunningham of Scotch Plains, Allison Tizik of Basking Ridge and Skylar Morgan of Clark. Not pictured is Jacqueline McNulla of Plainfield.

Photo by Laura Sodano