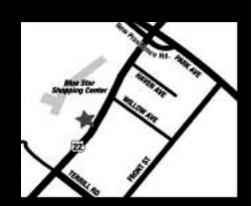

## HIBACHI GBILL

supreme buffet

Serving
LOBSTER or CRAB LEGS
with other Special Items
Every Holiday

10% DISCOUNT Seniors 60+, Military, Police, College Students Hibachi Grill Supreme Buffet (Show ID) For more information, please call

908-490-1600

Fax: 908-490-1601

www.hibachigrillandbuffetnj.com BLUE STAR SHOPPING CENTER

Large Parking Lot to Accommodate our Customers

1701 U.S. Highway 22 West • Watchung