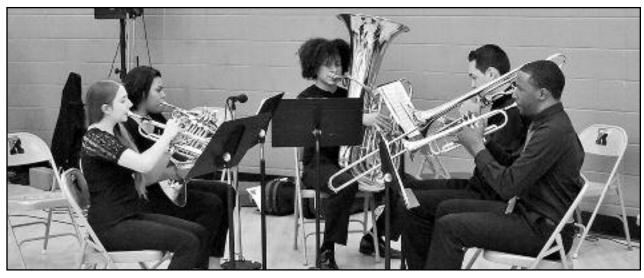

## TWO 1ST PLACE WINS ARE PERFECT ACCOMPANIMENT TO RAHWAY HIGH SCHOOL'S PERCUSSION ENSEMBLE

Submitted by: Rob Kinch

It has been indeed an exciting and successful year of competition and performance for Rahway High's 21 piece ensemble. Now in its second year under the direction of Mr. Joe Bergen, Percussion Specialist and Director of the Ensemble with assistance from Mr. Miguel Bolivar, Director of Bands at RHS, the Percussion Ensemble traveled with the Mid Atlantic Percussion Society and received 1st place honors in the Concert Open Standstill Performance in Old Bridge, NJ. In subsequent competitions, the award for 1st place was again received, for the second consecutive year, at the USBands Indoor Championship held at Stambler Arena in Bethlehem, PA.

908-889-1900 • www.fwcnj.com

(above) Rahway High Sschool's percussion ensemble. Photo by: Joseph Mudrak

Minimum purchase \$500. Limit one. No other discounts apply. Exp. 7/30/16.