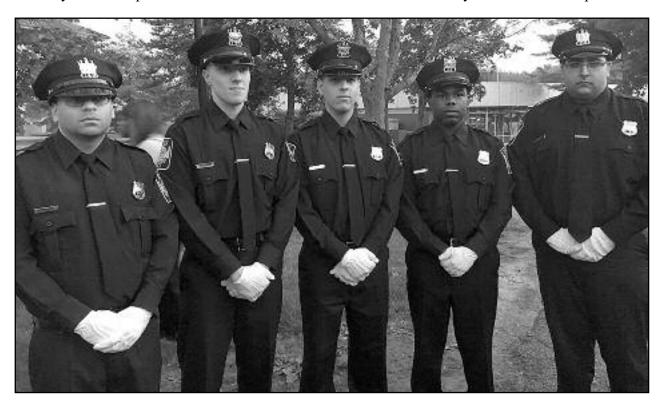

#### WELCOME NEWEST AUXILIARY POLICE OFFICERS

The Rahway Police Department is pleased to announce the addition of 5 new auxiliary police officers following a graduation ceremony at the Union County Vo-Tech on May 11th, 2016. The Rahway Police Department would like to welcome these new auxiliary officers to our department.

(above l-r) Navraj Kumar, Anthony Service, Christian Berrios, Kazim Smith and Abhimanyv Gupta.