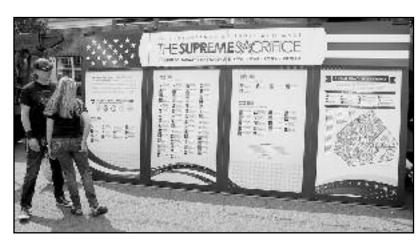

#### **SUPREME SACRIFICE MEMORIAL** UNVEILED

The Hot Rods and Harley Event held on May 14th featured a memorial dedication in honor of the Veterans of Rahway who lost their lives in the four conflicts – WWI, WWII, Korean War and Viet Nam. The City unveiled the "Supreme Sacrifice" Memorial which lists the names and dates of the deceased, along with photos, military branches as well as all the parks, fields, and streets that have been named throughout Rahway in honor of these Veterans. A video of the presentation can be found at www.hrandh.com.