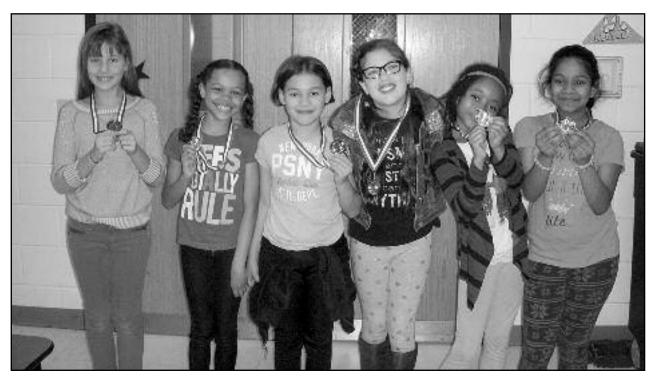

#### **BATTLE OF THE BOOKS**

grade Gifted and Talented students at Roosevelt School in Rahway participated in the District Battle of the Books. The purpose of the Battle is simply to encourage students to read good books and have fun while competing with peers.

On Wednesday, May 18th, the 3rd and 4th Students were given a list of 10 books to read. They competed in teams to correctly answer questions based on the books in a "quiz show" format. Questions begin with the words "In which book..." so that the answer will always be a title and author.

(above l-r) The second place team winners of Battle of the Books: Victoria Komperda, Madison Bracey, Jade Wong, Giselle DoCarmo, Mariel Woodson, and Anisha Subramanie.