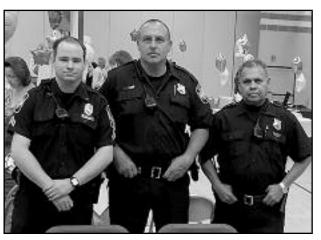

#### WELCOME NEWEST AUXILIARY POLICE OFFICERS

The Rahway Police Department is pleased to announce the addition of 5 new auxiliary police officers following a graduation ceremony at the Union County Vo-Tech on May 11th, 2016. The Rahway Police Department would like to welcome these new auxiliary officers to our department.

(above l-r) Navraj Kumar, Anthony Service, Christian Berrios, Kazim Smith and Abhimanyv Gupta.