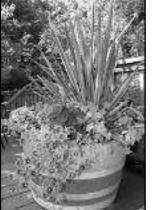

### THRILLER, FILLER, SPILLER FLOWERS IN POTS

Beautifully arranged potted plants add an eye catching focal point to any area in your garden. Making them yourself is not as difficult as you may think and is very rewarding.

If your flower is root bound gently open the bottom with a blade or your finger tip before planting. This will permit the plant to better absorb water and minerals.

The mantra for a successful flower display is "Thriller, Filler, Spiller".

The 'thriller' is the plant in the center of the pot that adds height and interest. Usually this is a tall spike such as Dracaena (dra-SEE-na) with can be green or purple, or some type of ornamental grass.

The 'filler' is the flower around the center of the pot which is the most dramatic color. You can use more than one color flower if you wish. It's your creation so have fun with it. Remember you want to see all the flowers so they should all grow to the same height or one will crowd out the others by midsummer.

The 'spiller' will grow over the pot and give

the entire container a fuller appearance. Many folks use variegated vinca, ivy or asparagus fern for this. If you have plenty of sun hanging geraniums, also known as 'ivy geraniums' will give your pot a knockout punch.

Safe & Happy Gardening, James

(above) In either sun or shade a well planted container is a beautiful focal point in any garden.