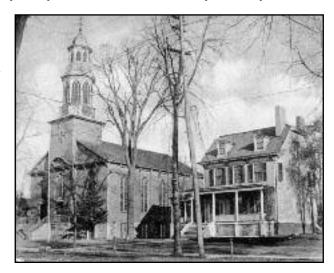

In the mid-1770s, the Revolutionary War

(above) Photo (circa 1900) shows the minister's home next to the sanctuary.

began bringing with it hardships and loss of life to the church. As a group, the Presbyterians were hostile towards the British who considered a Presbyterian and a rebel to be one and the same. Pastor Richards, an ardent patriot, was forced to flee to South Hanover to escape capture and imprisonment. While there, he continued to speak out against English rule and returned to Rahway only after his safety was no longer jeopardized.