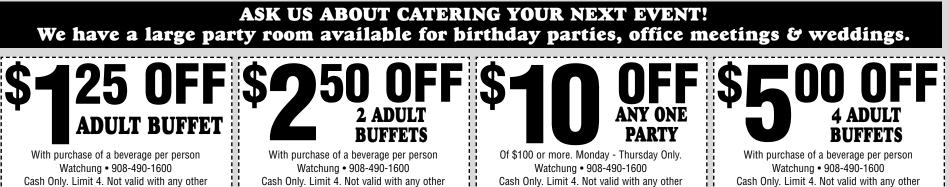

# 1701 U.S. Highway 22 West • Watchung

#### **MONDAY - THURSDAY**

| Lunch 11am - 3:30pm | Dinner 3:30pm - 10:00pm |
|---------------------|-------------------------|
| Adult\$7.99         | Adult\$11.59            |
| Kids 7-10\$5.99     | Kids 7-10\$6.99         |
| Kids 3-6\$3.99      | Kids 3-6\$5.99          |
| 2 & UnderFREE!      | 2 & UnderFREE!          |

offers or discounts. Expires 9/10/16.

#### **FRIDAY - SATURDAY**

| Lunch 11am - 3:30pm | Dinner 3:30pm - 10:30pm |
|---------------------|-------------------------|
| Adult\$7.99         | Adult\$11.59            |
| Kids 7-10\$5.99     | Kids 7-10\$6.99         |
| Kids 3-6\$3.99      | Kids 3-6\$5.99          |
| 2 & UnderFREE!      | 2 & UnderFREE!          |

#### SUNDAY ALL DAY DINNER

| 11am · 10 | <br>Dpm |
|-----------|---------|
| Adult     | \$11.59 |
| Kids 7-10 | \$6.99  |
| Kids 3-6  | \$5.99  |
| 2 & Under | FREE!   |

#### **GIFT CERTIFICATES AVAILABLE**