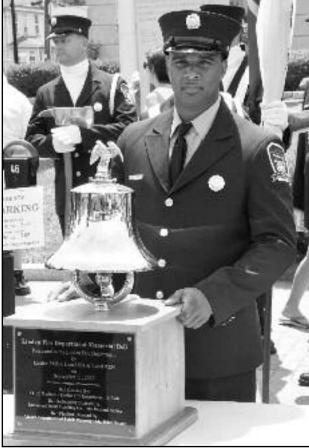

#### **ONE BACKPACK** PER CHILD!!

Linden Residents Only (Proof Of Residency Required), First Come, First Serve. Parents Must Accompany Children Grades K-8

The Linden community was treated to a parade and celebration on July 16th 2016 to celebrate the Linden Fire Department's 100th year anniversary. The parade stepped off at 1pm and the Linden Fire Department was joined by many other fire departments from all over Union County, and also FD New York Engine 343. The parade ended with a solemn bell ceremony to memorialize all the brothers that died in the line of duty.

Immediately following the parade, all were invited to the Robert Wood Bauer Promenade to celebrate. The celebration included free food, rides, and entertainment. Not even the rain or heat could dampen anyone's enthusiasm for the day. During the celebration the LFD was presented with proclamations from the city, county and state which recognized their 100th Anniversary. The many people in attendance included a large number of retired firefighters from the LFD, as well as active members, politicians, other local fire department members and many city residents and members of the Linden business community. All in all the day was a huge success and a very proud moment for the Linden Fire Department.