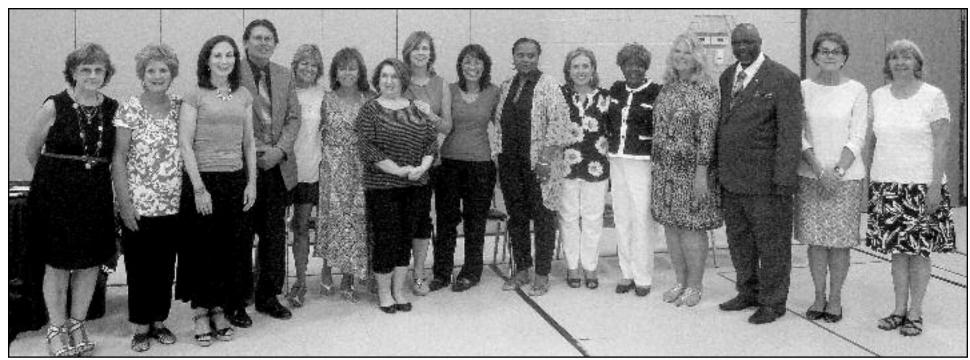

#### SPF BOARD OF EDUCATION BIDS FAREWELL TO RETIREES

On June 1, 2016 the Scotch Plains-Fanwood Board of Education and the PTA honored twenty-six faculty and staff members who retired from the district.

This year's retirees were outstanding educators, instructional aides, lunch/general aides, office assistants, executive secretaries, custodians, and one extraordinary Fine Arts and

Music Supervisor.

Each retiree was presented with a personalized resolution honoring their years of service.

(above l-r) Chris Cahill, Marian Duelks, Bronna Lipton, Vincent Turturiello, Laurie Call, Mary Kate Schiller, Marilyn Masucci, Maryanne Degnan, Janet Ramos, Yvonne Walker, Lydia Candler, Pat Brown, Leslie Franko, Larry Bishop, Michelle Malozzi, and Anne Blauth.