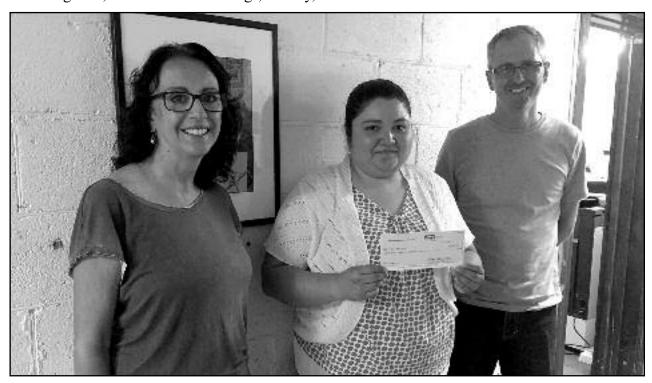

#### **FANWOOD-SCOTCH PLAINS ROTARY CLUB ASSISTS IN FOOD PANTRY SHORTAGE**

On July 7th, the Fanwood-Scotch Plains Rotary Club donated a check for \$1,000 to El Centro in Plainfield. As partners with NJ food Bank they have an emergency food pantry for any member of the community that needs assistance. Earlier this month, they ran out of food and the Rotary club approved a monetary donation to assist with the food shortage.

(above l-r) Fanwood-Scotch Plains Rotary President Carmela Resnick and Service chair Gerry Leary presented a check to Nataly Mojica of El Centro.

Saturday, October 15th 11 am to 5 pm and Sunday, October 16th 11 am to 5 pm