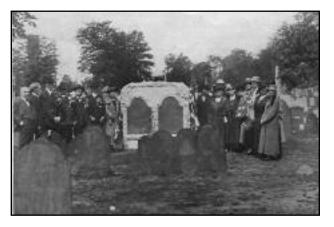

908-889-1900 • www.fwcnj.com

(above) An outstanding effort of the Rebecca Cornell Chapter D.A.R. was the preservation of the stones marking the graves of Abraham Clark and his wife, Sarah. The monument was unveiled on Memorial Day, May 30, 2914. Molded bronze replicas were later placed over the original stones which were deteriorating.

(right) The cold, stark headstone at the grave of the Unknown Woman.

it contains the mortal remains of Abraham Clark, a signer of the Declaration of Independence. The citizens of Rahway paid tribute to Clark in 1848 by erecting a twenty-two foot tall obelisk in his memory which is located a short distance behind his grave. In 1924, members of the Daughters of the American Revolution Rebecca Cornell Chapter mounted the patriot's gravestone and the stone of his wife, onto a large granite monument, giving it more prominence and ensuring its longevity.