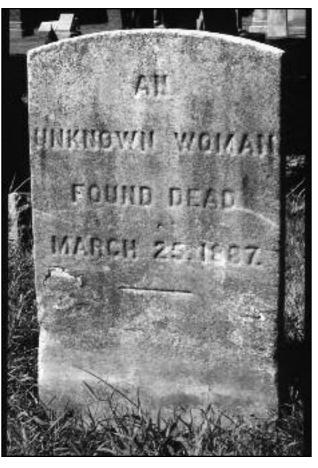

(right) The cold, stark headstone at the grave of the Unknown Woman.

it contains the mortal remains of Abraham Clark, a signer of the Declaration of Independence. The citizens of Rahway paid tribute to Clark in 1848 by erecting a twenty-two foot tall obelisk in his memory which is located a short distance behind his grave. In 1924, members of the Daughters of the American Revolution Rebecca Cornell Chapter mounted the patriot's gravestone and the stone of his wife, onto a large granite monument, giving it more prominence and ensuring its longevity.

Unique and special to the graveyard is the grave of a slave woman, Ambo, who has a headstone and is buried in the family plot of the family she served. A slave her entire life, Ambo died in 1847 at the reported age of 100. The most requested grave to visit, however, is the grave of the Unknown Woman. Murdered on March 25, 1887, her identity and the identity of her assailant have never been brought to light.