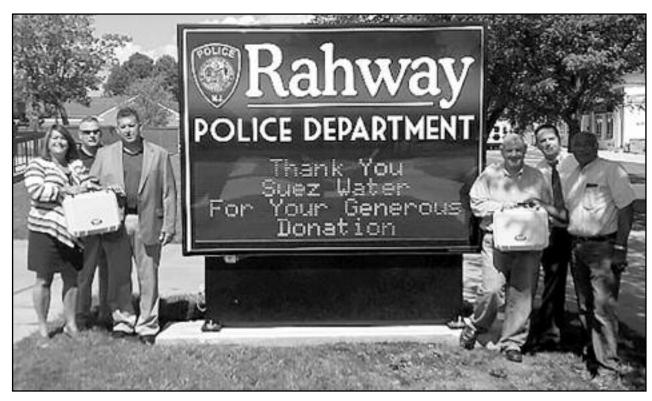

#### **SUEZ WATER AND RAHWAY POLICE DEPARTMENT COME TOGETHER IN SUPPORT OF THE COMMUNITY**

Success happens when two or more organizations come together to ensure services are in place to support the community. This is exactly what takes place in the City of Rahway. The City of Rahway's Police department have been very instrumental in training the staff at SUEZ Operations in Rahway on CPR. The training is greatly appreciated and warranted because one never knows when the skills are needed during a time of crisis. In addition to lending their training skills to educate others, the police department provides a security watch

around the clock for the water treatment plant located on Westfield Avenue. "We take great pride in being a service provider in Rahway. We acknowledge the efforts of the police department extended to us beyond expectations and greatly appreciate the security measures put in place to protect the natural resources that flow through the City" stated Ron Wund, manager of operations for the plant. As a show of appreciation, SUEZ presented the police department with defibrillator kits to replace several of the existing kits used by