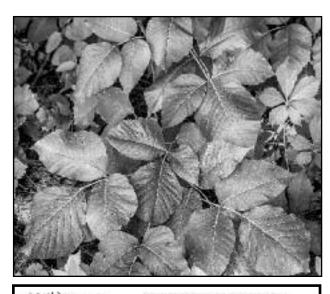

#### James

(left) In September, poison ivy is the first plant to change color. The bright orange, red and yellow leaves make this 'toxic' native plant easy to spot. Please research safe removal before tackling this problem vine.