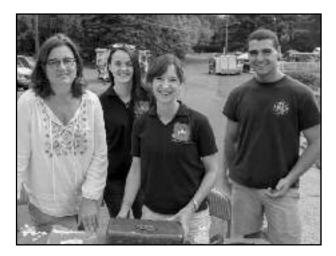

#### 2ND ANNUAL FOOD TRUCK FESTIVAL

Millington Volunteer Fire Company held their 2nd annual Food Truck Festival at the firehouse on Saturday, September 24th, 2016. The event featured an array of food trucks for a fun family day at the firehouse.