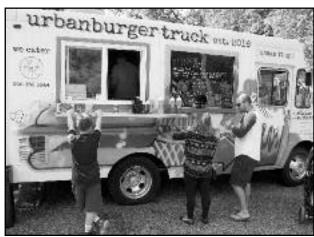

#### 2ND ANNUAL FOOD TRUCK FESTIVAL

Millington Volunteer Fire Company held their 2nd annual Food Truck Festival at the firehouse on Saturday, September 24th, 2016. The event featured an array of food trucks for a fun family day at the firehouse.

Photos from this and other events can be found online at rennamedia.com and on Long Hill Leader page on facebook.com Feel free to "Like", "Tag" and "Share"