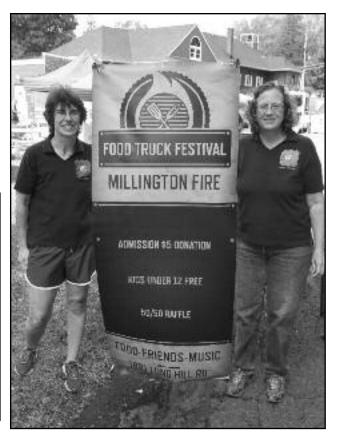

#### 2ND ANNUAL FOOD TRUCK FESTIVAL

Millington Volunteer Fire Company held their 2nd annual Food Truck Festival at the firehouse on Saturday, September 24th, 2016. The event featured an array of food trucks for a fun family day at the firehouse.

Photos from this and other events can be found online at rennamedia.com and on Long Hill Leader page on facebook.com Feel free to "Like", "Tag" and "Share"