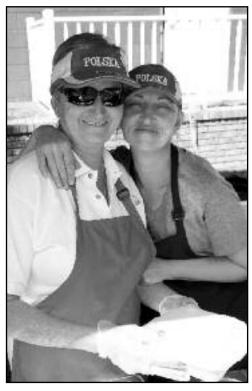

#### 2ND ANNUAL FOOD TRUCK FESTIVAL

Millington Volunteer Fire Company held their 2nd annual Food Truck Festival at the firehouse on Saturday, September 24th, 2016. The event featured an array of food trucks for a fun family day at the firehouse.

Photos from this and other events can be found online at rennamedia.com and on Long Hill Leader page on facebook.com Feel free to "Like", "Tag" and "Share"