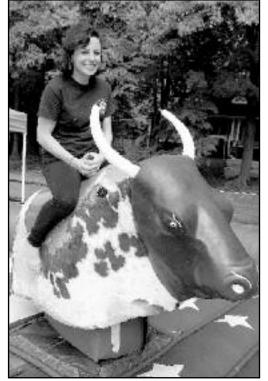

#### 2ND ANNUAL FOOD TRUCK FESTIVAL

Millington Volunteer Fire Company held their 2nd annual Food Truck Festival at the firehouse on Saturday, September 24th, 2016. The event featured an array of food trucks for a fun family day at the firehouse.

Photos from this and other events can be found online at rennamedia.com and on Long Hill Leader page on facebook.com Feel free to "Like", "Tag" and "Share"