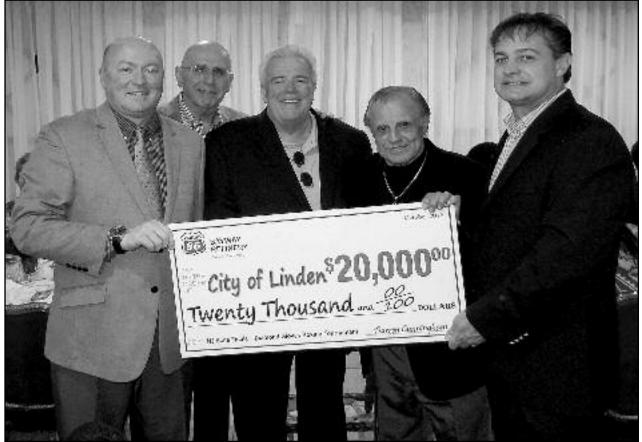

## **NEW JERSEY STATE FINALS DIAMOND GLOVES BOXING TOURNAMENT**

to sponsor the New Jersey State Finals Diamond Gloves Boxing Tournament held on October 21st at the Linden High School gymnasium. The refinery has sponsored this event for 15 consecutive years, and the proceeds help support numerous programs, throughout the year, for

Phillips 66 Bayway Refinery donated \$20,000 youth in the City of Linden. "This donation reflects Phillips 66's commitment to the community where we operate our business," stated Darren Cunningham, Bayway Refinery Manager. "We are pleased to put our vision of improving lives into action and are proud to be long-time supporters of this event."

(above l-r) Darren Cunningham, Phillips 66 Bayway Refinery Manager; Al Volpe, Linden Boxing Association President; Gary Luciano, Linden Boxing Association; Tony Orlando, Founder of the Linden Boxing Association, Inc.; and Neil Spracklen, Phillips 66 Bayway Refinery Operations Manager.