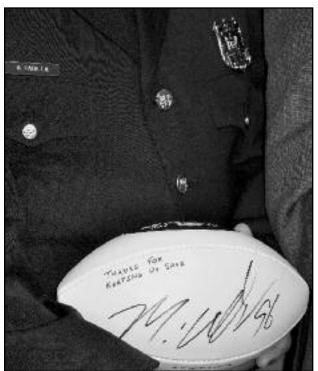

## **NY JETS HONOR LINDEN POLICE OFFICERS**

(above) An autographed football from New York Jets defensive lineman and Linden resident, Muhammad Wilkerson "96" presented to Mayor Derek Armstead and the Linden Police Department. Inscription reads, "Thanks for Keeping Us Safe"

On October 20, 2016 the NY Jets Law Enforcement & Military Liaison, Steven Castleton, on behalf of the NY Jets, presented the Linden Police Officers who took down the terror suspect, Ahmad Khan Rahami, on September 19th, 2016, with Jets hats and a signed Jet football by Mohammad Wilkerson, a former Linden High School football player. Mr. Castleton a former Law Enforcement Officer honored the officers, thanked them for their service, and for keeping the residents of Linden and the tri-state area safe.

to present Mayor Derek Armstead and the Linden Police Department with an invitation to the December 5th Jets home game honoring first responders.

Castleton brought NY Jets hats for the four hero officers involved in the September 19th shootout with bombing suspect Ahmad Rahimi. He also presented the Linden mayor and the Police Department with an autographed Jets football signed by defensive lineman and Linden resident, Muhammad Wilkerson. Wilkerson signed the football, "Thanks for Keeping Us Safe".