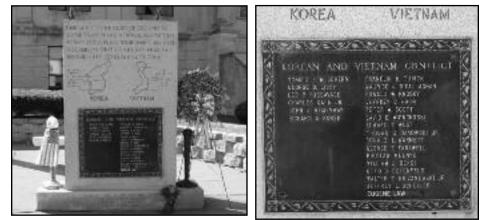

Michael was assigned to 17th Air Cavalry as part of the Americal Division. The Americal Division won their distinction as a distinguished combat unit participating in the battle of Guadalcanal, Bougainville, invasion of Japanese Islands Biri, Capul, Ticao, and Burias. In 1945, the Division landed on Leyte and Cebu Islands, Philippines.

The Americal Division, in Vietnam, never lost a battle and is noted for its exemplary performance during the North Vietnam TET offensive, The Battle of Lo Giang and the Battle of Nui Hoac Ridge (Hill 352). Michael's unit trained to provide security coverage in protecting vehicles and personnel when their vehicles broke down on roads and were exposed to enemy attacks. The Americal Division missions would go into villages to perform a search and destroy

mission. In a village in the Tan Hy valley, south of Da Nang, Michael was wounded and received his Purple Heart. He spent three days in a M.A.S.H. unit, then was flown to a hospital in Saigon to heal the wound and cure the infection.