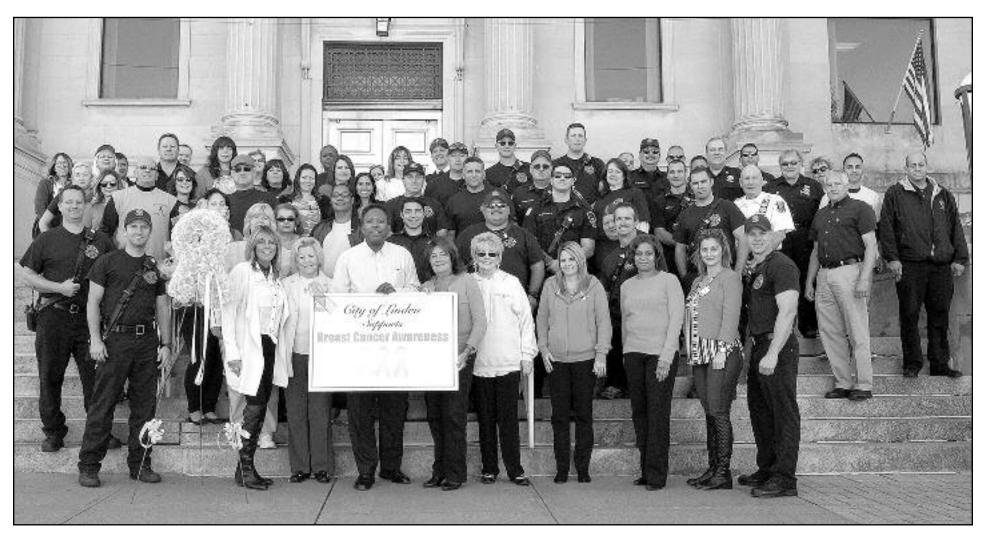

## **BREAST CANCER AWARENESS MONTH**

On Friday, October 14th, Employees of the Linden City Hall Offices, Recreation and Public Properties Department, Fire Department, Police Department, and Central Dispatch joined Mayor Derek Armstead to show their support for Breast Cancer Awareness Month. The 2nd Annual picture was taken on the steps of City Hall and a raffle was held to raise money for the cause.

Donations for the raffle were made by Amici's Restaurant, California Hair Salon, Chris Michaels Steakhouse, Costa's Café, Delta Dental, D'Italia Restaurant, Falletta Masonry, Linden Superior Officers, Metro Liquors, The Olbrys Family, Robert & Janet Barkoff of Galloping Hill Cruisers, Tiko Nails, Two Tony's Pizza, WD Snyder, and Councilwoman Gretchen Hickey and

Marie Gregorio of House of Flowers. Both the Councilwoman and Mrs. Gregorio joined us for the picture. Also joining the employees was Joanie Konrad a Linden resident and a Breast Cancer Survivor. Employees raised a total of \$220. Mayor Derek Armstead would like to thank all our donors and employees for taking part in this cause and raising awareness.