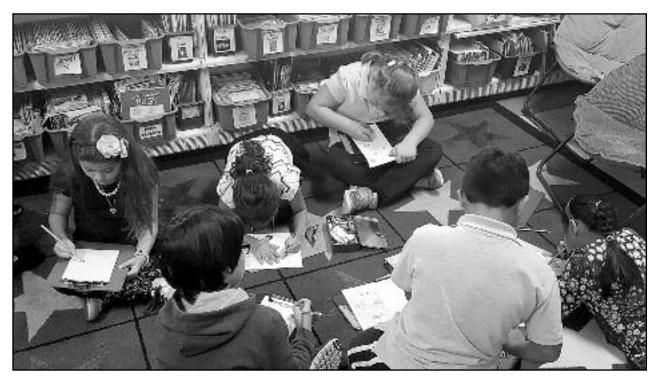

## **BREAST CANCER AWARENESS MONTH**

October is breast cancer awareness month, and the students in Mrs. Kim Kefalas's 3rd grade class know how important that is since their teacher is a stage 3 breast cancer survivor. When the children started seeing pink everywhere, Mrs. Kefalas explained why. The class started wearing pink to school on Friday and calling it "Pink Friday", but they wanted to help in other ways.

On October 14th Mrs. Kim Kefalas informed the class of an organization called Girls Love Mail. Girls Love Mail is a charity that collects hand-written letters of encouragement, bundles them, and sends them, via the caring staff at cancer centers and programs, to women newly diagnosed with breast cancer. Girls Love Mail was founded in 2011 by Gina Mulligan, a 47year-old novelist from Folsom, California, who waged her own fight with breast cancer. The organization was recognized on the Today show in June and also in People Magazine.

Once hearing about the purpose of the organization, the 3rd grade students got right to work making handmade cards with the hope of brightening someone's day. Students were overheard saying, "I hope she likes mine." The messages were very sweet and uplifting and included things like, "You are beautiful and I hope you get better soon."