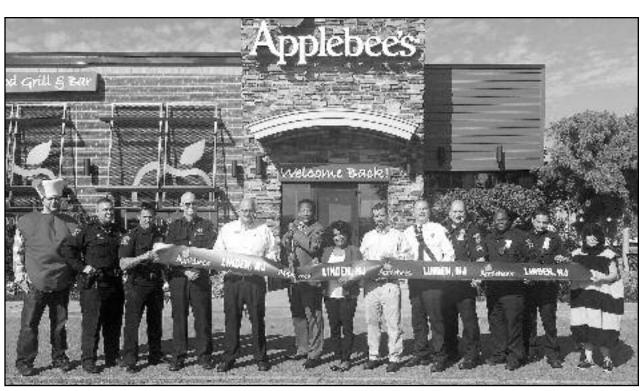

## **APPLEBEES RE-GRAND OPENING**

Aviation Plaza had their re-grand opening ribbon Derek Armstead, and 1st Ward Councilwoman cutting to celebrate their newly renovated Lisa Ormon. Ten percent of the roceeds from the restaurant.

On October 19th Applebees of Linden in Linden Police and Fire Departments, Mayor event were donated to the Linden Police and Fire

Along with employees were members of the Departments.

Give Your BUSINESS a BOOS