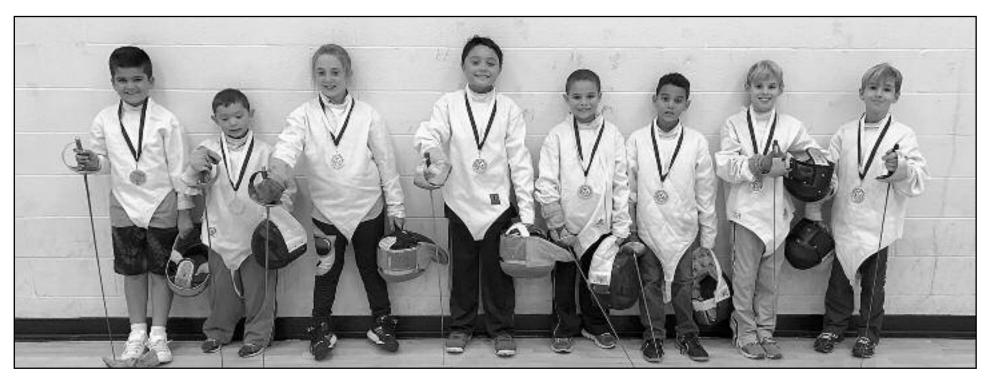

#### **FENCING CLASS WINTER SESSION**

completed. Hehnly and Valley Road students together had a friendly match to end the season.

Clark Recreation's Fall Fencing Class just Clark's own Aleks Ochoki instructs the young fencers.

A winter session will start in January.