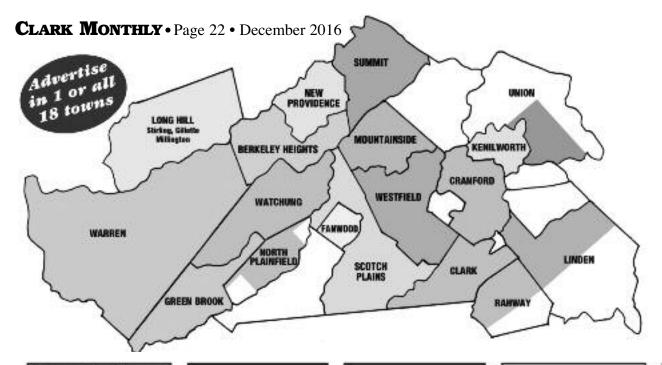

#### Berkeley Heights III

Qty: 4,800 Mailed to every home and business. Zip: 07922

Qty: 6,500 Mailed to every home and business. Zip: 07066

Qty: 9,800 Mailed to every home and business. Zip: 07016

Qty: 3,000 Mailed to every home and business. Zip: 07023

Qty: 3,000 Mailed to every home and business. Zip: 08812

Qty: 3,600 Mailed to every home and business. Zip: 07033

Qty: 6,500 5,400 mailed to homes and businesses, Zip: 07036

Qty: 3,600
Mailed to every home
and business in Gillette,
Millington and Stirling.
Zips: 07933,

07964, 07980

Qty: 2,800 Mailed to every home and business. Zip: 07092

Qty: 4,700 Mailed to every home and business. Zip: 07974

Qty: 6,500 Mailed to every home and business in 07060. Zip: 07060

Qty: 5,500 4,100 mailed to homes and businesses. Zip: 07065

Qty: 9,500 Mailed to every home and business. Zip: 07076

Qty: 9,600 Mailed to every home and business. Zip: 07901

Qty: 5,500 5,000 mailed to homes and businesses. Zip: 07083

Qty: 6,200 Mailed to every home and business. Zip: 07059

Qty: 3,000 Mailed to every home and business. Zip: 07069

DATE FOR DATE FOR DATE FOR DATE FOR DATE FOR DATE FOR

Qty: 11,800 Mailed to every home and business. Zip: 07090