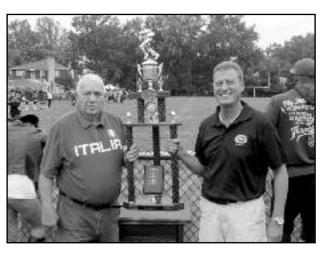

### 15TH ANNUAL UNICO BOWL BETWEEN THE HILLSIDE COMETS AND ALJ CRUSADERS

The Annual UNICO Bowl took place on Hilldise territory Saturday, October 8th . Both teams competed for the annual trophy ceremony and bragging rights.

Hillside won with a 27-23 victory. The coin toss consisted of Clark UNICO Chapter President Ralph Bernardo and Hillside Chapter President Angelo Bonanno.

(right) Clark UNICO Chapter President Ralph Bernardo and Hillside UNICO Chapter President Angelo Bonanno.