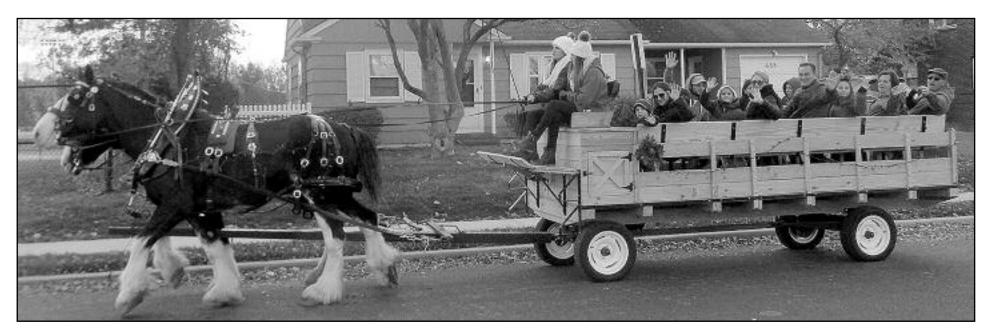

## OVER 2,000 RESIDENTS ATTEND CLARK'S ANNUAL TREE LIGHTING / WINTER FESTIVAL

The Township of Clark held its Annual Tree grammar schools and Kumpf Middle School. Lighting / Winter Festival the Sunday after Thanksgiving. Over 2,000 residents enjoyed the festivities including pony rides, horse and buggy rides, hay rides, train ride, and a petting zoo. Residents were entertained by stilt walkers, the Grinch, Frosty and Rudolph, the Wonderland band and strolling Dickens Carolers.