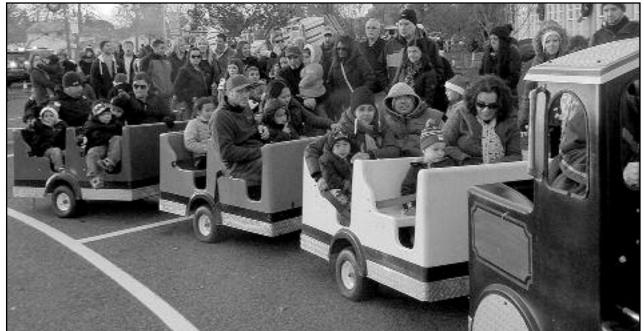

## OVER 2,000 RESIDENTS ATTEND CLARK'S ANNUAL TREE LIGHTING / WINTER FESTIVAL

The Township of Clark held its Annual Tree grammar schools and Kumpf Middle School. Lighting / Winter Festival the Sunday after Thanksgiving. Over 2,000 residents enjoyed the festivities including pony rides, horse and buggy rides, hay rides, train ride, and a petting zoo. Residents were entertained by stilt walkers, the Grinch, Frosty and Rudolph, the Wonderland band and strolling Dickens Carolers.