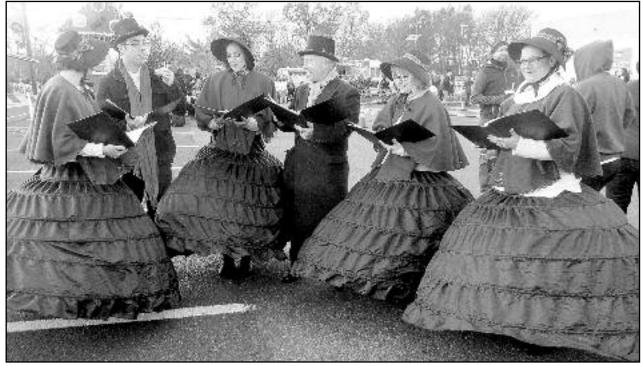

## OVER 2,000 RESIDENTS ATTEND CLARK'S ANNUAL TREE LIGHTING / WINTER FESTIVAL

The Township of Clark held its Annual Tree grammar schools and Kumpf Middle School. Lighting / Winter Festival the Sunday after Thanksgiving. Over 2,000 residents enjoyed the festivities including pony rides, horse and buggy rides, hay rides, train ride, and a petting zoo. Residents were entertained by stilt walkers, the Grinch, Frosty and Rudolph, the Wonderland band and strolling Dickens Carolers.