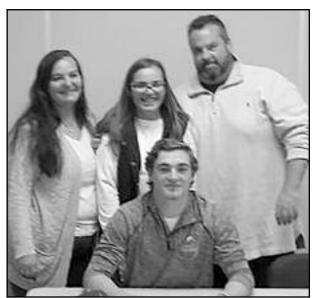

#### SIGNING DAY FEATURES CAMPBELL AND RANDAZZA

On Tuesday, November 15, 2016, various staff members and administration at Arthur L. Johnson High School participated in a signing day ceremony to honor Gianna Randazza's and Vincent Campbell's years of service to Crusader Athletics and commemorate their signing of Nation Letters of Intent to play NCAA Collegiate Athletics.

Arthur L. Johnson's senior student athlete Vincent Campbell signed his letter of intent to continue his athletic and academic career at the collegiate level, where he will continue playing lacrosse at Mercy College for the Mavericks. The senior defenseman had an outstanding season for

(above) Gianna Randazza with her family.

(above) Vincent Campbell and his family.

the Crusaders as he led his team to a Divisional Championship in lacrosse. As one can see, Vincent has had a wonderful athletic career as a Crusader.

Gus Kalikas, Athletic Director at Arthur L. Johnson High School, had this to say about the event. "Gianna and Vin have been integral parts of the success of our athletic programs while attending Arthur L. Johnson High School. More importantly, they have been model student athletes that did things the right way both on the

fields, in the classroom, and throughout our community. Although it will be sad to see them leave, the Crusader's loss is Boston College's and Mercy College's gain, and we look forward to following their successful collegiate athletic careers over the next four years."