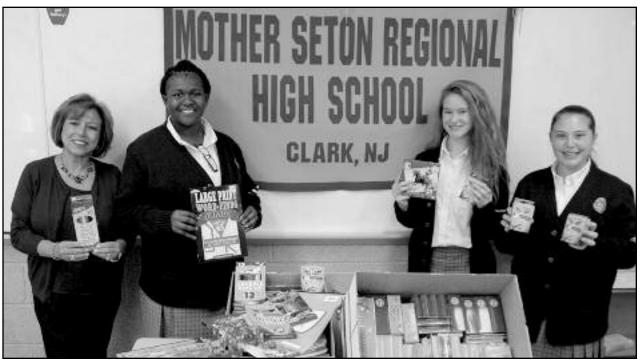

### MOTHER SETON DONATES TO THOSE IN NEED AT RWJ UNIVERSITY HOSPITAL AT RAHWAY

This fall, Mother Seton Regional High School was asked by Robert Wood Johnson University Hospital at Rahway to partner with them in a project designed to help patients with Alzheimers disease or early onset dementia. The hospital staff was in need of puzzles, crayons, coloring books and cards to help stimulate the patients who were admitted for a separate medical issue. The Mother Seton community collected six cartons of these materials that will now be used to focus and relax the patients and help keep them alert during their hospital stay. The hospital items were collected in conjunction with Mother Seton's Spirit Week.

Mrs. Corinne Wnek, Director of Guidance, and coordinator of the project shared this thought; "When our girls heard about this project, they and their families were eager to participate. This quality of service is a hallmark of the Mother Seton student."

In addition, the students from Mother Seton participated in the hospital's promotion of Sepsis Awareness by organizing a 'Red Ribbon Campaign' for the event. Brittany Casares, Health and Physical Education teacher helped Corinne Wnek to coordinate the student's efforts as they produced over a hundred ribbons for the occasion.