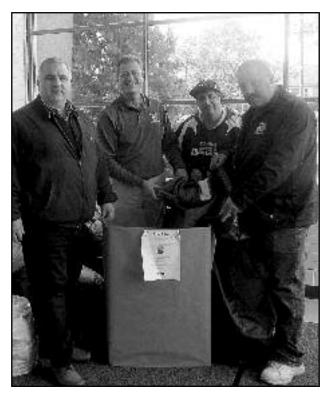

#### CLARK UNICO ANNUAL COAT DRIVE

Clark UNICO held its Annual Coat Drive to keep those warm that are less fortunate. The people of Clark came through with over 200 coats donated. The coats were picked up by Streetlight Mission which is located in Elizabeth. Thank you to all those that helped this worthy cause.

(above) Streetlight Board member Steven Vorrius, Clark UNICO president Ralph Bernardo, UNICO member Dominick Prete and VP Joe Arancio.