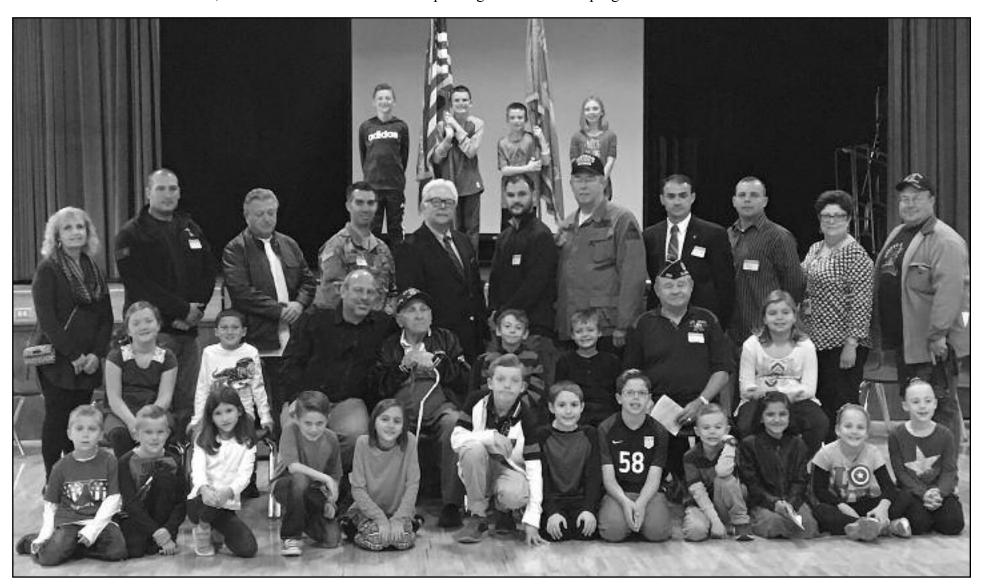

#### **HEHNLY STUDENTS THANK VETERANS FOR THEIR SERVICE**

This Veterans Day students at the Frank K. Hehnly School welcomed veterans who served in various capacities and at different times throughout our country's history. The honored guests included one of the school's teachers Mary Arrowood, Jeff Bartkus of the Clark American Legion, and parents or relatives of Hehnly students.

During the assembly, veterans were celebrated for their service to our country. The school's

Select Choir led the assembly in patriotic song. The veteran volunteers then explained the five branches of the military and the true meaning of Veterans Day. Following a rendition of "Thank You, Soldier," the school recognized those who died in service with a moment of silence. Fifth grade student Kyle Gunsiorowski also played "Taps" as the school remembered the heroes who gave the ultimate sacrifice for our nation.

"We are so privileged to host this program America."

each year for our local veterans," explained Mrs. Shirley Bergin, Principal of Hehnly School. "The students look forward to this opportunity each year to say thank you to the men and women who served our country.