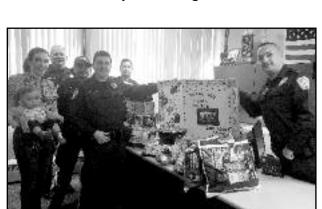

#### DAISY GIRL SCOUT TROOP 40710 EARN "RESPECT AUTHORITY" PETAL

Daisy Girl scout Troop 40710 of Hehnley School, Clark have been working on earning their Petal "Respect Authority" by working on the Project "Blue Lives Matter".

The Kindergarten students have been earning their "petals" toward becoming a Daisy. The first petal they earned for the year was the Gerri Petal, learning how to respect authority. We chose to focus on helping our community, that being said we did our service project for the Clark Police Department. At a recent meeting each girl was busy filling paper bags for our "Survival Kit for Law Enforcement". The kits include lifesavers, smarties, Hershey Kisses, gum, Tootsie Roll,

We can also obtain venture capital. When you need access to capital for your business, please consider us.

Peppermint Patty, Mounds, and Laffy Taffy and were placed into bags totaling 43 bags! We were busy bees!

Each of our parents signed up to purchase "Lunch" for the officers, which included soda,

chips, fruit, paper products. Two sandwich platters were donated by our ShopRite of Clark! At one meeting Officer Brain Sous spoke to the girls on topics about stranger danger, medication, and 911.