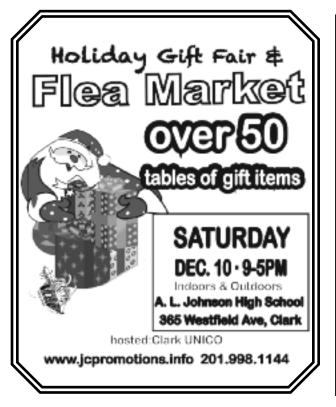

#### **CLARK UNICO HOLIDAY FLEA MARKET** AND GIFT FAIR SATURDAY, **DECEMBER 10** 9am - 5 pm ALJ HIGH SCHOOL

FACEBOOK.COM/

50+ exhibitors

displaying an array of

quality merchandise.

U.S. POSTAGE PAID PHILA PA 191

#### **HOLIDAY FLEA MARKET AND GIFT FAIR**

On Sat. December 10, Clark UNICO will hold their annual holiday fundraiser held indoors and outdoors at Arthur L. Johnson High School in Clark, NJ. Open to the public 9-5PM.

This annual Holiday Flea Market and Gift Fair produced by JC Promotions, Inc. and will consist of 50+ exhibitors displaying an array of quality merchandise such as candles, handbags, sports collectibles, jewelry for all ages, clothing, dollar items, unique gift items, gloves and scarves, toys, perfumes, antiques and collectibles, garage/tag sale items all at bargain prices.

This is a great opportunity to do some last minute shopping locally or get lots of stocking stuffers while supporting Clark UNICO.

JC Promotions, Inc. is a fundraising company

that produces street fairs, arts & crafts shows, vintage fairs, flea markets, kids fairs, food truck shows and more throughout New Jersey for over 50 organizations. If your group is in need of a fundraiser give JC a call.

JC is offering 4 free spaces to any school organization that would like to participate by having an exhibitor space to sell their items and/or promote their club, you are welcome to reserve one of the 4 spaces being offered. Please contact JC for a reservation. Hurry while they last.

The high school is located at 365 Westfield Ave, Clark, NJ. For additional info on this event or how your group can host a fundraiser call JC's office or visit their site. 201.998.1144 or www.jcpromotions.info.