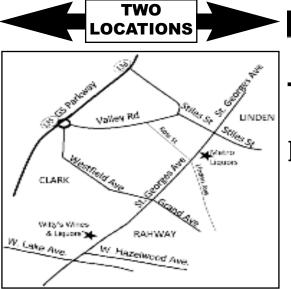

FRONT PAGE BANNER BACK COVER 8.25" x 2" 10" x 14" \$320 \$600 PAY FOR 6 MONTHS AND GET 1 FREE

1179 WEST ST. GEORGES AVE. (RT. 27) LINDEN, NJ 07036 908-925-1770

email: metroliquors@gmail.com Hours: Mon. thru Sat. 9am - 10pm Sun. 12pm - 8pm

TWO OCATIONS W. Hazelwood Ave.

Fine Wine and Liquors

870 ST. GEORGES AVE. (RT. 27) RAHWAY, NJ 07065 732-381-6776

email: wittyswines@gmail.com www.wittyswine.com

Like us on Facebook: Facebook.com/metrolinden and Facebook.com/wittyswines

Hours: Mon. thru Wed. 9am - 9pm, Thur. - Sat. 9am - 10pm, Sun. 10am - 7pm