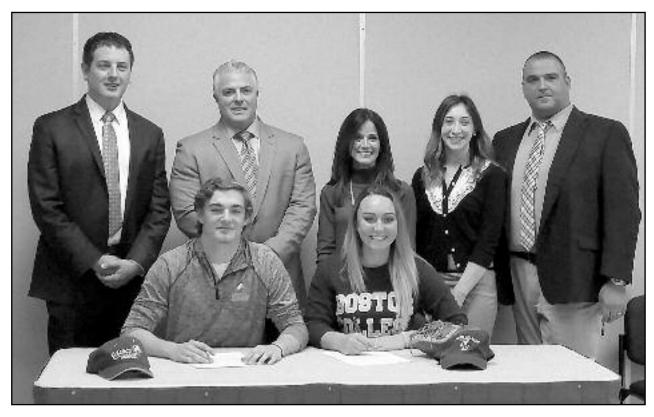

#### SIGNING DAY FEATURES CAMPBELL AND RANDAZZA

On Tuesday, November 15, 2016, various staff members and administration at Arthur L. Johnson High School participated in a signing day ceremony to honor Gianna Randazza's and Vincent Campbell's years of service to Crusader Athletics and commemorate their signing of Nation Letters of Intent to play NCAA Collegiate Athletics.

Arthur L. Johnson's senior student athlete Gianna Randazza signed her letter of intent to continue her athletic and academic career at the collegiate level, where she will continue playing softball at Boston College for the Eagles. The senior pitcher had an outstanding season for the Crusaders as she led her team to a Divisional, County, and State Championship in softball. Gianna also was named first team all state in the sport of softball. As one can see, Gianna has had a wonderful athletic career as a Crusader.

(above) Vincent Campbell and Gianna Randazza along with various staff members and administration at Arthur L. Johnson High School.