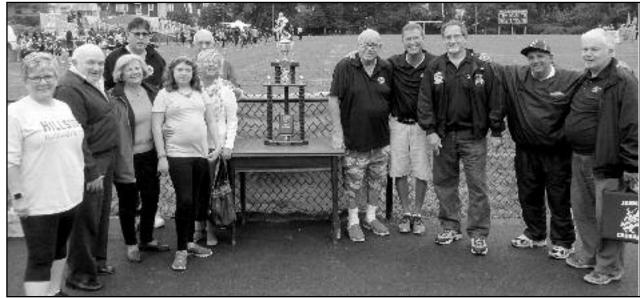

(above) Shown here before the game are members of the two chapters: Jim Welsh, Patty Welsh, Lisa Bonanno, Angela Lawlor, Angelo Bonanno from Hillside and from Clark are Bill Hearon, Pres, Ralph Bernardo, Henry Varriano, George Abruzzo and Dominick Prete.