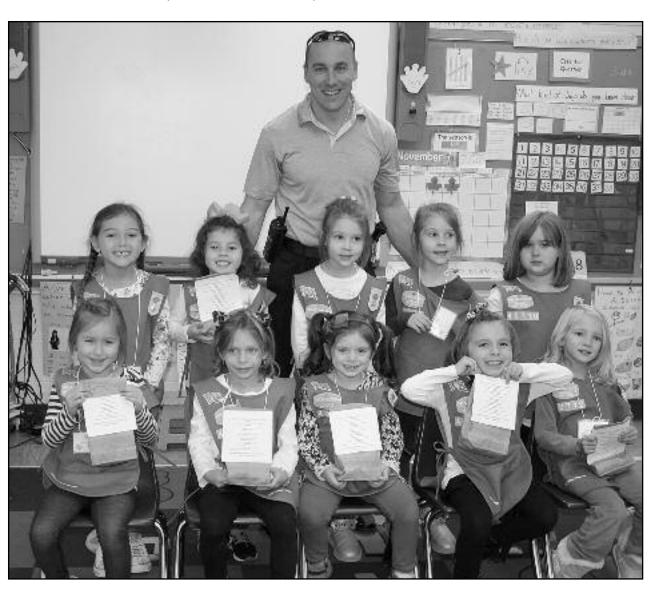

#### DAISY GIRL SCOUT TROOP 40710 EARN "RESPECT AUTHORITY" PETAL

Daisy Girl scout Troop 40710 of Hehnley School, Clark have been working on earning their Petal "Respect Authority" by working on the Project "Blue Lives Matter".

The Kindergarten students have been earning their "petals" toward becoming a Daisy. The first petal they earned for the year was the Gerri Petal, learning how to respect authority. We chose to focus on helping our community, that being said we did our service project for the Clark Police Department. At a recent meeting each girl was busy filling paper bags for our "Survival Kit for Law Enforcement". The kits include lifesavers, smarties, Hershey Kisses, gum, Tootsie Roll,

We can also obtain venture capital. When you need access to capital for your business, please consider us.

Peppermint Patty, Mounds, and Laffy Taffy and were placed into bags totaling 43 bags! We were busy bees!

Each of our parents signed up to purchase "Lunch" for the officers, which included soda,

chips, fruit, paper products. Two sandwich platters were donated by our ShopRite of Clark! At one meeting Officer Brain Sous spoke to the girls on topics about stranger danger, medication, and 911.