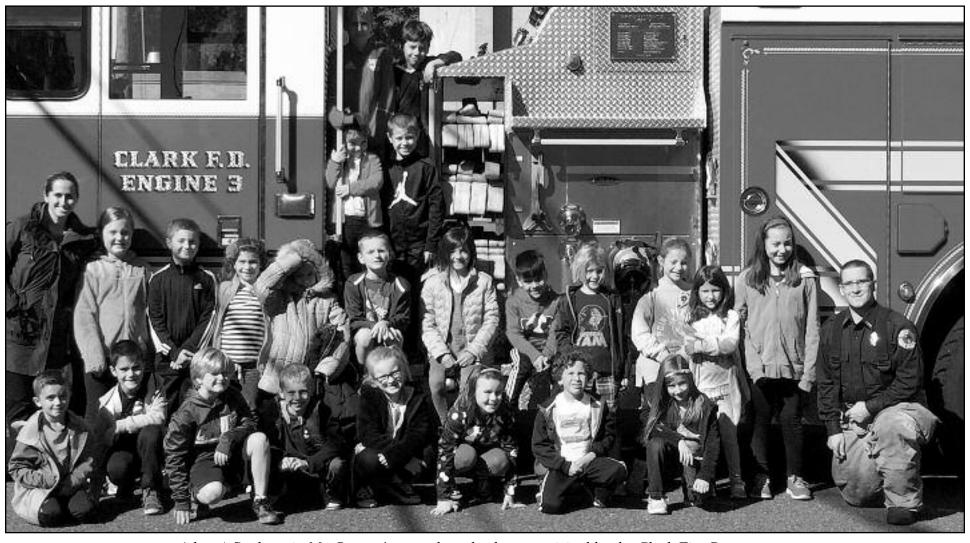

#### HEHNLY STUDENTS STOP, DROP, AND ROLL FOR FIRE PREVENTION

Students at the Frank K. Hehnly School recently were visited by the Clark Fire Department (CFD). The volunteer firefighters spoke to the children about fire prevention and ways that they can be safer at home and at school.

"Fires can be a very scary subject for students, but it is very important that we teach our children about fire safety," explained Shirley Bergin, Principal of Hehnly School. "Not only must we teach them what to do in the event of a fire, but

how their family can work together to map out a safe plan in the event of a fire in their home."

Each of Hehnly's kindergarten through second grade classes were able to get an up close look at the fire truck and meet the firefighters.

(above) Students in Ms. Barrett's second grade class are visited by the Clark Fire Department.

ROBERT DENA Mortgage Loan Officer 973-568-0902

robert.dena@pncmortgage.com

MORTGAGE\* 1 LINCOLN PLAZA

WESTFIELD, NJ 07090