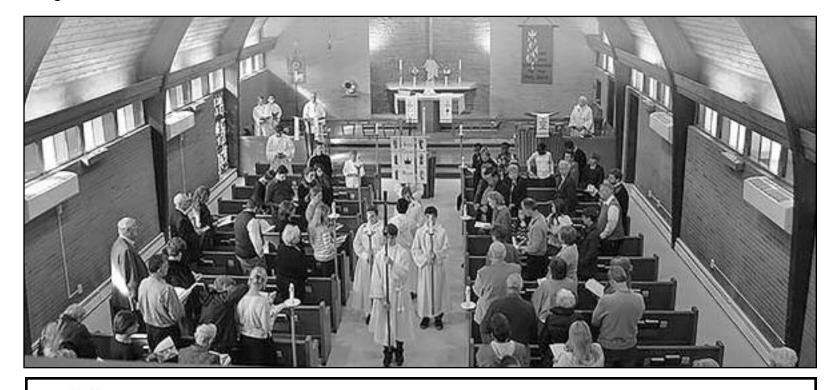

### **FAITH LUTHERAN CHURCH CELEBRATES 120 YEARS**

Founded 120 years ago in Summit and moving to New Providence in 1957, Faith Lutheran Church, also known as The Family of Faith, is now a regional parish, drawing its hundreds of members from a 40 mile radius. Worship is the center of parish life, with its Pastors, the Rev. Jane McCready and the Rev. Dr. Murdoch MacPherson, constantly seeking faithful, innovative, creative worship experiences that will strengthen its members for their daily ministry. Aided by its Minister of Music, Dr. John Girvin, festivals and special liturgies are celebrated each month. Jazz, Gospel, Taize, Broadway, Celtic and other liturgies enrich the lives of the Family. Faith worships each week at 8:30 and 11:00 a.m., celebrating the Eucharist with an open communion table. During this Advent season of preparation, it also offers communion liturgies on Wednesdays at 12:15 and 7:30 p.m. Christmas is celebrated with a Christmas Eve Children's Service at 4 p.m. and then Candlelight Eucharists at 6:00 and 8:00 p.m. Christmas Day and New Year's Day see Nativity Eucharists at 10:00 a.m.

Pastoral care is an extremely high priority, with Pastoral Associates, the Rev. Dr. Robert Kriesat and the Rev. Markus Vaga, assisting the Pastors in caring for the Family.

Educational ministry provides classes, retreats and special events for everyone, age 3 through adult. Bible studies, theological exploration and Symposium events address Scripture, theology and current and ethical issues.

Faith understands itself to be a servant community, blessed with gifts and resources to care for God's children and God's

world. For almost 30 years Faith has partnered with St. John's Roman Catholic Soup Kitchen in Newark, serving thousands of meals each year on the second Saturday of the month. Faith was the founding congregation in the Interfaith Hospitality Network 3 decades ago. Now known as Family Promise, this ministry provides shelter in thousands of congregations across the country, caring for tens of thousands of people. For more than two decades Faith has cared for people living with AIDS and who are HIV positive, for the last decade going twice a month to Broadway House in Newark to work with residents. Faith coordinates the community fall and spring food drives, proving food for local residents and stocking the Starfish Pantry in Plainfield for half a year. Faith's newest community partner is Imagine, a ministry that provides grief and support ministry for hundreds of children each year. Faith is an active leader in the ecumenical and interfaith community.