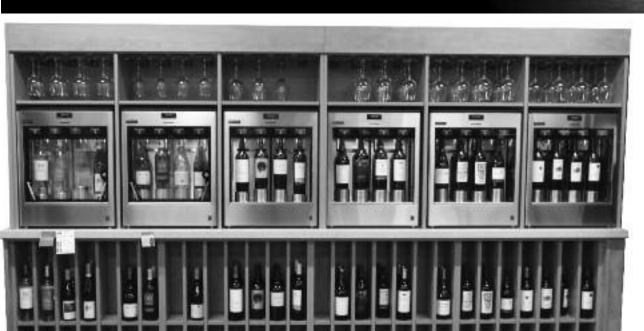

#### EXPERIENCE OUR WINE TASTING MACHINE

- TASTE 8 DIFFERENT WINES EVERY DAY
- SELECT FROM A TOTAL 24 DIFFERENT WINES