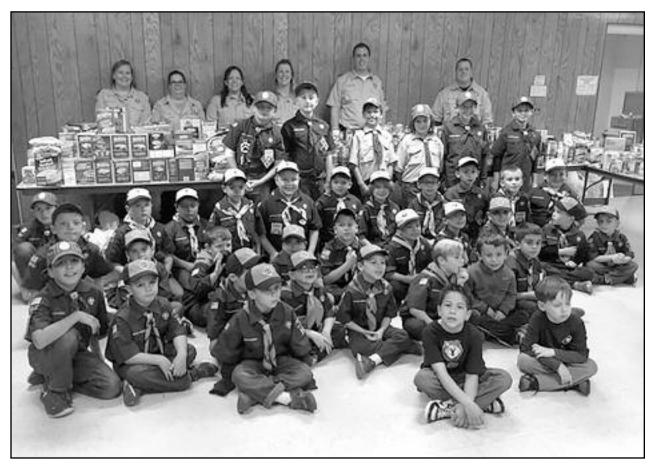

## **CLARK CUB SCOUT PACK 145 PARTICIPATED IN VARIOUS GOOD DEEDS THIS HOLIDAY SEASON**

During our annual toy collection at the Clark McCabe, turned out to be a huge success. Holiday Festival the cub scouts held a very special project to collect signed letters for hero's (soldiers) this year. The project, led by Scott

For more information on scouting please visit www.cubpack145.info.

(above) Cub Scout Pack collected approximately 1,000 pounds of food for local food pantries.

(above) During November and December Cub Scouts participated in our 10th annual Toys for Tots toy drive. Approximately 6,000 toys were collected. Several vehicles made the toy delivery to the Marines warehouse.