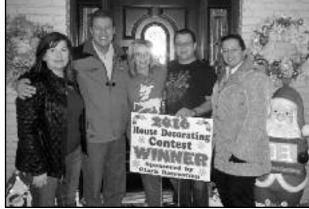

### **2016 HOUSE DECORATING CONTEST RESULTS**

Clark Recreation held its Annual House Decorating Contest this season. Winners of this friendly family competition were awarded Thursday night. The committee, consisting of four anonymous judges, drove around town for the last week seeking to review and judge each of the 24 homes that entered the contest. The judging was difficult as each home was unique and really out did themselves. In the end, five homes were awarded an Ace Hardware Gift certificate, a lawn sign and bragging rights. In the past, only three homes are selected, but due to the overwhelming response this year, Recreation Director Ralph Bernardo expanded the number of recipient winners. Bernardo hopes "all residents enjoyed driving around town reviewing all the homes". The following homes are the 2016 winners:

Most Outrageous Knob Family – 16 Durham Dr Roseman Family – 892 Raritan Rd

Most Traditional Bonney Family – 15 Roberts Rd

Overall Favorite Sangiuliano Family – 105 Mildred Tr. Minnitti Family – 94 Jupitor St.