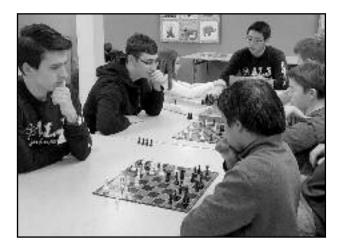

(above) The Clark Public Library recently started a Chess Club for Kids, ages 10 years old and up. Members of the A.L. Johnson Chess Club generously donate their time to teach chess to younger students. The next meeting is scheduled for Tuesday, January 10 at 3:15 p.m.

Chess Club for Kids on Tuesday, January 10 at 3:15 p.m.

Children ages 10 and up are invited to join the

phone or tablet and need help figuring it out? The library now offers one-on-one assistance with a variety of technological issues. Sessions may also