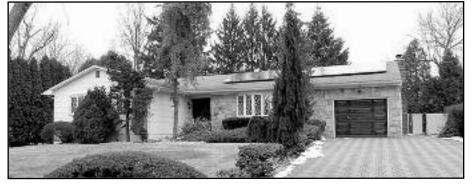

### **2016 HOUSE DECORATING CONTEST RESULTS**

Clark Recreation held its Annual House Decorating Contest this season. Winners of this friendly family competition were awarded Thursday night. The committee, consisting of four anonymous judges, drove around town for the last week seeking to review and judge each of the 24 homes that entered the contest. The judging was difficult as each home was unique and really out did themselves. In the end, five homes were awarded an Ace Hardware Gift certificate, a lawn sign and bragging rights. In the past, only three homes are selected, but due to the overwhelming response this year, Recreation Director Ralph Bernardo expanded the number of recipient winners. Bernardo hopes "all residents enjoyed driving around town reviewing all the homes". The following homes are the 2016 winners:

Most Outrageous Knob Family – 16 Durham Dr Roseman Family – 892 Raritan Rd

Most Traditional Bonney Family – 15 Roberts Rd

Overall Favorite Sangiuliano Family – 105 Mildred Tr. Minnitti Family – 94 Jupitor St.