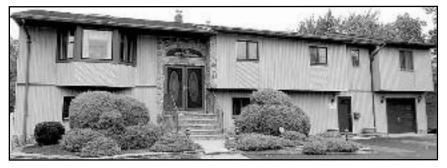

### **2016 HOUSE DECORATING CONTEST RESULTS**

Clark Recreation held its Annual House Decorating Contest this season. Winners of this friendly family competition were awarded Thursday night. The committee, consisting of four anonymous judges, drove around town for the last week seeking to review and judge each of the 24 homes that entered the contest. The judging was difficult as each home was unique and really out did themselves. In the end, five homes were awarded an Ace Hardware Gift certificate, a lawn sign and bragging rights. In the past, only three homes are selected, but due to the overwhelming response this year, Recreation Director Ralph Bernardo expanded the number of recipient winners. Bernardo hopes "all residents enjoyed driving around town reviewing all the homes". The following homes are the 2016 winners:

Most Outrageous Knob Family – 16 Durham Dr Roseman Family – 892 Raritan Rd

Most Traditional Bonney Family – 15 Roberts Rd

Overall Favorite Sangiuliano Family – 105 Mildred Tr. Minnitti Family – 94 Jupitor St.