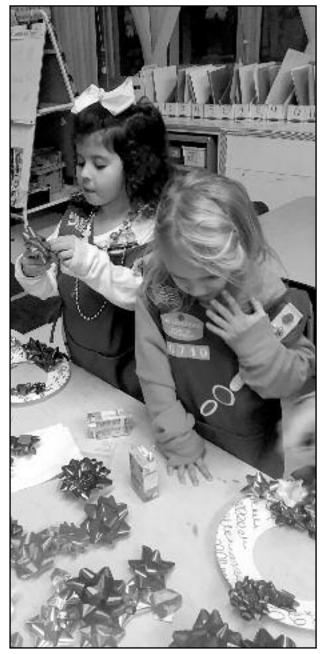

### **DAISY TROOP BRING SMILES NURSING HOME**

(above) Girl Scout Daisy Troop #40710, based out of Hehnly Grammar School, brought smiles to the residents of Clark Nursing Home this holiday season. The girls spent the day making "bow wreaths." Using paper plates and gift bows they assembled thirteen wreaths to give to the residents.