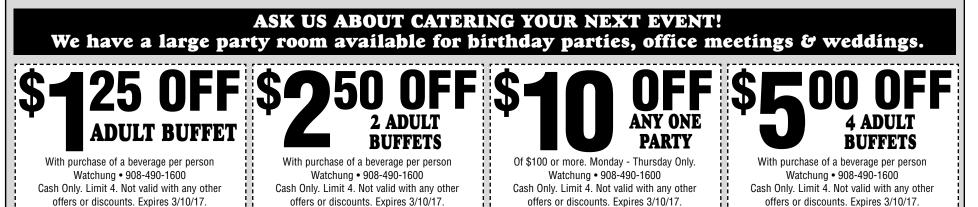

#### **MONDAY - THURSDAY**

| Lunch 11am - 3:30pm | Dinner 3:30pm - 10:00pm |
|---------------------|-------------------------|
| Adult\$7.99         | Adult\$11.59            |
| Kids 7-10\$5.99     | Kids 7-10\$6.99         |
| Kids 3-6\$3.99      | Kids 3-6\$5.99          |
| 2 & UnderFREE!      | 2 & UnderFREE!          |

#### FRIDAY - SATURDAY

|            |          |                   | •           |
|------------|----------|-------------------|-------------|
| Lunch 11am | - 3:30pm | Dinner 3:30p      | m • 10:30pn |
| Adult      | \$7.99   | Adult             | \$11.59     |
| Kids 7-10  | \$5.99   | Kids 7-10         | \$6.99      |
| Kids 3-6   |          | Kids 3-6          | \$5.99      |
| 2 & Under  |          |                   |             |
|            |          | 2 00 0 11401 0000 |             |

#### SUNDAY ALL DAY DINNER

| 11am - 1  |  |
|-----------|--|
| Adult     |  |
| Kids 7-10 |  |
| Kids 3-6  |  |
| 2 & Under |  |

#### **GIFT CERTIFICATES AVAILABLE**