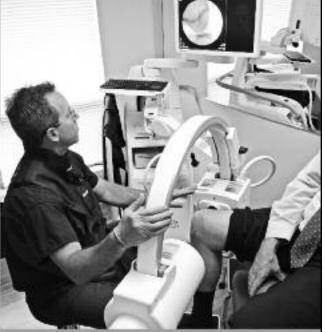

# Do you suffer from Knee Pain?

After only four visits, I have absolutely no pain! -Quenton L.

We offer a safe, natural & effective procedure to relieve pain from knee osteoarthritis.

No drugs. No surgery. FDA approved.

#### What is it?

We use a combination of precisely targeted Hyalgan injections (a gel-like natural substance that mimics natural joint fluid) with diagnostic fluoroscopy to make sure the area that needs to be treated is the exact spot where the injection goes. This is the most advanced method of pain relieving treatment, with 95% accuracy and a very high success rate.

Dr. Scot Paris, MD using fluoroscopy during a knee injection.