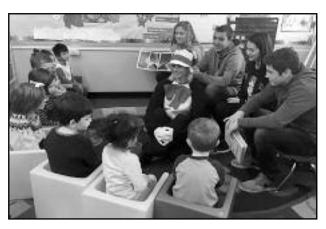

## **LEADERSHIP COUNCIL GIVES DR. SEUSS A HAPPY BIRTHDAY**

The Crusader Athletic Leadership Council participated in the Clark School District "Read Across America Day" at the Preschool. The "Cat and the Hat," Lori Menzo, Preschool staff member, made a surprise visit to the classrooms and the C.A.L.C. members read multiple children's books.

It was fun watching the high school student athletes as they interacted with the young children. Both the children and the students enjoyed the experience and learned a lot while doing it! Dr. Seuss's birthday kicks off a month of reading across the nation to raise awareness about the importance of children's literacy.

Special guest readers visited the Preschool classrooms throughout March. Research shows that early literacy plays a key role in the enabling of learning experiences that are linked with academic achievement, reduced grade retention higher graduating rates and enhances productivity in adult life. Hats' off to READING!