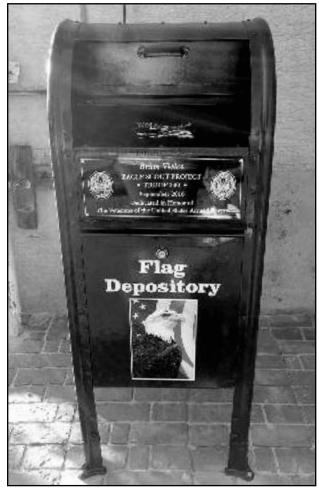

For his Eagle Scout Service Project, Brian coordinated a work crew to clear brush and beautify the VFW Post# 7363 Clark, NJ and he also installed a Flag Retirement drop box and plantings and retaining walls. Under his direction, scouts and adult volunteers completed the project.

(above) For his Eagle Scout Service Project, Brian coordinated a work crew to clear brush and beautify the VFW Post# 7363 Clark, NJ and he also installed a Flag Retirement drop box and plantings and retaining walls. Under his direction, scouts and adult volunteers completed the project.