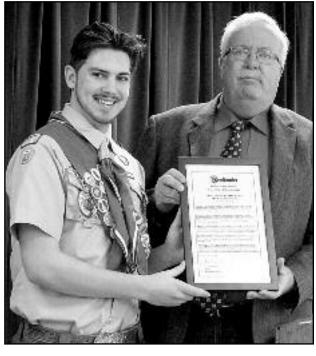

## **MICHAEL D. ROJEK ATTAINS EAGLE SCOUT RANK**

Michael J. Rojek along with Boy Scout Troop 523 have announced the recent achieved rank of Eagle Scout to Michael D. Rojek.

Eagle Scout is the highest rank attainable in the Boy Scouting program. Requirements include earning at least 21 merit badges, demonstrating ideals of service, leadership including organizing and leading an extensive service project. Fewer than 5 percent of the Boy Scouts nationwide make it to this commendable rank.

Michael is a resident of Clack, he is a 2016 graduate of Saint Joseph High School in Metuchen, he played both varsity Soccer and Lacrosse. He is now a freshman at Seton Hall University majoring in Psychology with a minor in communication. He is also working as an intern at the Seton Hall Radio Station 89.5. Michael's community service project involved refurbishing the landscaping, building new benches and painting the Flag area at school 22 located in Woodbridge Township.

During Michael's scouting career he completed 79 nights of camping, hiked over 85 miles, canoeing 75 miles, and completed 160 service hours. Michael was an Assistant Senior Patrol Leader and a Jr. Assistant Scout Master. Michael completed a backpacking trek at Philmont Scout Ranch in New Mexico, attended the Florida Sea

June Ann Rojek, sister Haleigh, the late Base Sailing expedition and the Northern Tier Wilderness Canoeing and camping through Canada.

> Michael's focus and his discipline in achieving the Eagle Scout rank speaks of his character, good citizenship and prowess as a young man. Congratulation Michael!

(above l-r) Michael Rojek and Mayor John McCormac (Woodbridge Township).