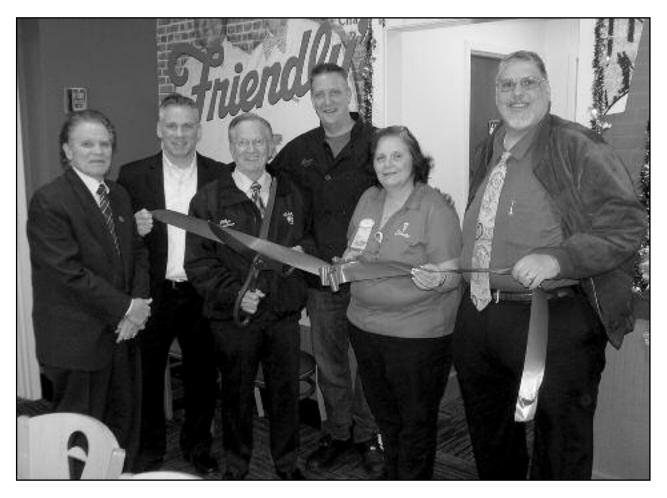

## **FRIENDLY'S CELEBRATES GRAND RE-OPENING**

in Clark recently celebrated its grand "reopening".

The restaurant which opened in the 70's, went thru a major renovation during the month of

Friendly's restaurant located on Raritan Road February including the painting of the outside, all new windows, new kitchen area and counters. ice cream service station and the entire inside of the dining room allowing more seating and a up to date look.

(above) Clark Councilmen Frank Mazzarella helped cut the grand-reopening ribbon along with Friendly's personnel and community members.