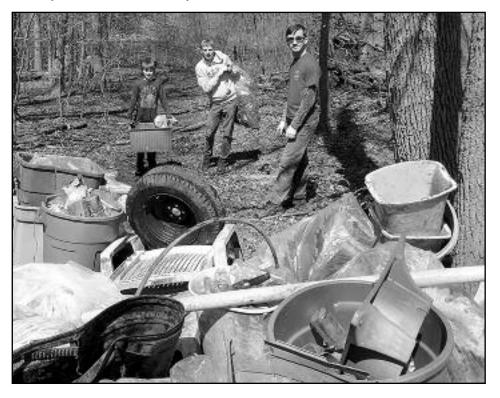

## CELEBRATE EARTH DAY WITH RAHWAY RIVER CLEAN UP SATURDAY, APRIL 22, 2017

Boy Scout Troop #330 and Cub Scout Pack #30, along with numerous community organizations including the Rahway River Watershed Association, Rahway and Clark Environmental Commissions, and local school clubs, will hold its annual Earth Day Rahway River clean-up on Saturday, April 22nd (rain date of April 23rd). This cleanup event has been conducted annually since the 1990's under the auspices of the Union County Adopt-a-Park program.

All volunteers are welcome to participate. No registration is required. Interested volunteers should meet at the parking area adjacent to the waterfall of the Rahway River by the dam at Winfield Park at 8:45 a.m. The clean-up will generally be between 9-1, but any amount of time or effort that folks can volunteer is appreciated. Anyone can participate! Scout, school, church, and civic groups are just some of the organizations that have participated in the past.

(above) Last year, nearly 150 volunteers participated and removed tires, and a number of other large pieces of debris, and over 100 large bags of floatable debris and other wastes.

Union County supplies gloves and garbage bags, and material donations from generous individuals and companies (donuts, bagels, coffee, bottled water, paper towels, hand-wipes, etc) support the volunteers. Last year, nearly 150 volunteers participated and removed tires, and a number of other large pieces of debris, and over 100 large bags of floatable debris and other wastes.