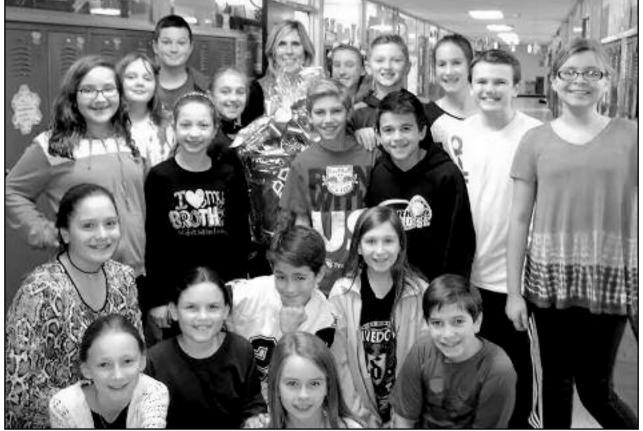

## **HEHNLY RECYCLING CRUSADERS STAND FOR FRIENDSHIP**

Members of the Frank K. Hehnly School Recycling Crusaders have much to celebrate. The group, which is comprised of fifth grade students who are dedicated to improving the environment, have reached their financial goal to purchase a Buddy Bench for the school's playground.

"The students were very focused and motivated to work together to raise enough money to get the Buddy Bench," explained Mrs. Estevez, a third grade teacher and club advisor.

The students raised money by selling Recycling Crusader t-shirts and tickets for an environmentally friendly basket.

"The Buddy Bench will be a fantastic addition to our playground, " explained Mrs. Conner, coadvisor to the Recycling Crusaders. "It will be used to foster inclusion and combat loneliness during recess."

The students are hoping for the bench to be installed by spring of 2017.

(above) Members of the Frank K. Hehnly Recycling Crusaders stand together with Mrs. Plfug who was the winner of the environmentally friendly recycling basket. The Crusaders worked tirelessly this year to raise funds to purchase a Buddy Bench for the school's playground.