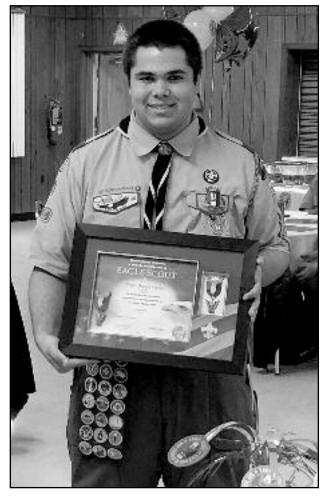

www.CPAFreedman.com

206 Westfield Avenue, Clark, NJ

See above display and others at www.cambridgepavers.com

Prices subject to change without notice.

Brian Daniel Vieira, son of Sergio and Catherine Vieira of Linden, has achieved Boy Scouting's highest rank, that of Eagle Scout.

For his Eagle Scout Service Project, Brian coordinated a work crew to clear brush and beautify the VFW Post# 7363 Clark, NJ and he also installed a Flag Retirement drop box and plantings and retaining walls. Under his direction, scouts and adult volunteers completed the project.

Brian has been involved in Scouting for 11 years and is a member of Boy Scout Troop 330,

(above) Brian Vieira is a Senior at Union County Magnet High School in Scotch Plains. He reached his goal of Eagle on October 24, 2016 and received his Eagle badge recently during a Court of Honor Ceremony on February 12, 2017. Brian will be attending college in the Fall.

sponsored by St. John the Apostle Church in Linden under the leadership of Scoutmaster Fredy Reyes. Brian began his scouting career as a Wolf Cub in Den 5, Pack 30 and continued through Cub scouting to achieve the highest award, the Arrow of Light. As a member of Troop 330, Brian has held several leadership positions including Den Chief, Assistant Senior Patrol Leader, and Senior Patrol Leader. He has earned 31 merit badges. Brian attended and participated in the National Youth Leadership Training conference.