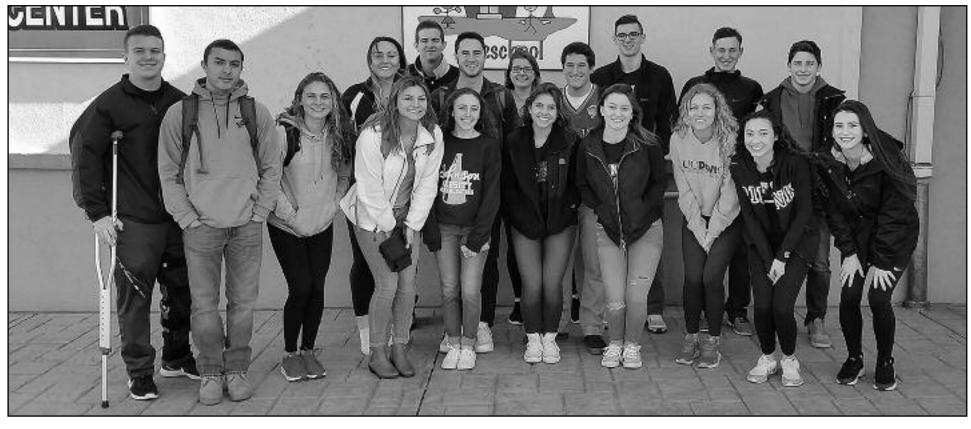

## **CLARK RESIDENT BECOMES CASA VOLUNTEER**

Union County Superior Court Judge James matched to their new case. Hely has administered oaths to 16 community members — among them Lisa LaGreca of Clark - who stepped up to volunteer as extra eyes and ears for Family Court judges on cases involving Union County's abused, neglected or abandoned children now placed in foster care.

The new child advocates completed 30 hours in a new, flexible training option that comprises fewer in-person sessions than the traditional session, but incorporates an online learning component for scheduling flexibility. After the new advocates took their oath and received a commemorative CASA pin and certificate, they gathered with staff and board members for a celebratory luncheon, during which they were

Register for events on-line at Gatewaychamber.com or contact Carol Gabel carolgabel@gatewaychamber.com or call (908) 420-3844 with any questions.

Volunteers with varied backgrounds make successful advocates and this class is no exception: Advocates range in age from 21 to 81; are parents and non-parents; recent retirees and students; and careers include business professionals, a teacher, nurse, attorney and professor; as well as homemakers. Languages spoken include Spanish, Chinese, Ukrainian and German. Most have no prior knowledge of the foster system, and at least two of the volunteers are immigrants.