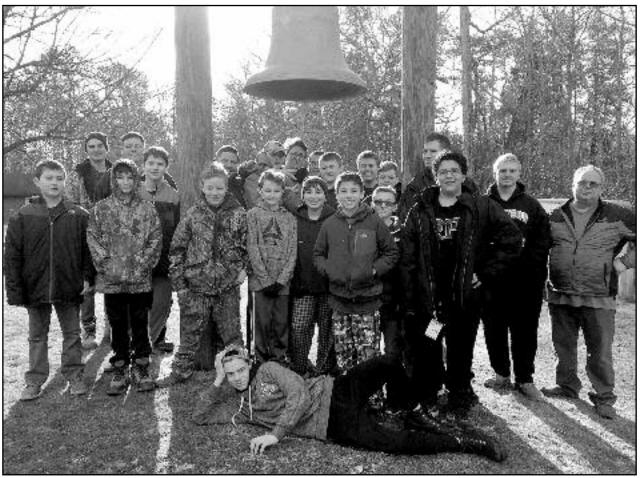

## **BOY SCOUT TROOP 145 TAKES 1ST PLACE IN KLONDIKE DERBY**

Submitted by: Melissa Fleckenstein This years' Munsee District Klondike Derby was held on Saturday, February 11, 2017. Out of 26 sleds in the competition, Clark Boy Scout Troop 145's Ranger Patrol, placed in first place.

follows:

1st Place - Ranger Patrol 4th Place - Snow Dogs Patrol 16th Place - Sled Runners Patrol

Congratulations to our other sleds for a great competition. I would also like to thank all the Ranking's for the Clark, NJ Troop 145 was as adults and leaders that helped out and made this event such a success.

(above) The Rangers Patrol: Ryan Cahill - Patrol Leader, Tom Jennings, Matt Janowski, Andrew Giamella, Brendan McGarr, Tim Butler, Tyler Lagun, Jake Lagun.

THURSDAY, APRIL 20<sup>TH</sup> ALJ High School Cafeteria 365 Westfield Ave., Clark FREE ADMISSION Winners need NOT be present to win Over 150 great prizes expected Affordable ticket prices Drop into ALJ High School's caleteria between 4:30-8:30pm to urchase & drop your prize tickets. Then come back at approximately 8:30pm for the drawing. If you are unable to return for the drawing, WE WILL CONTACT YOU should your number(s) be pulled. Each year many of our ticket holders receive a surprise phone call that they've won! No entrance ticket required! ... Everyone is welcome