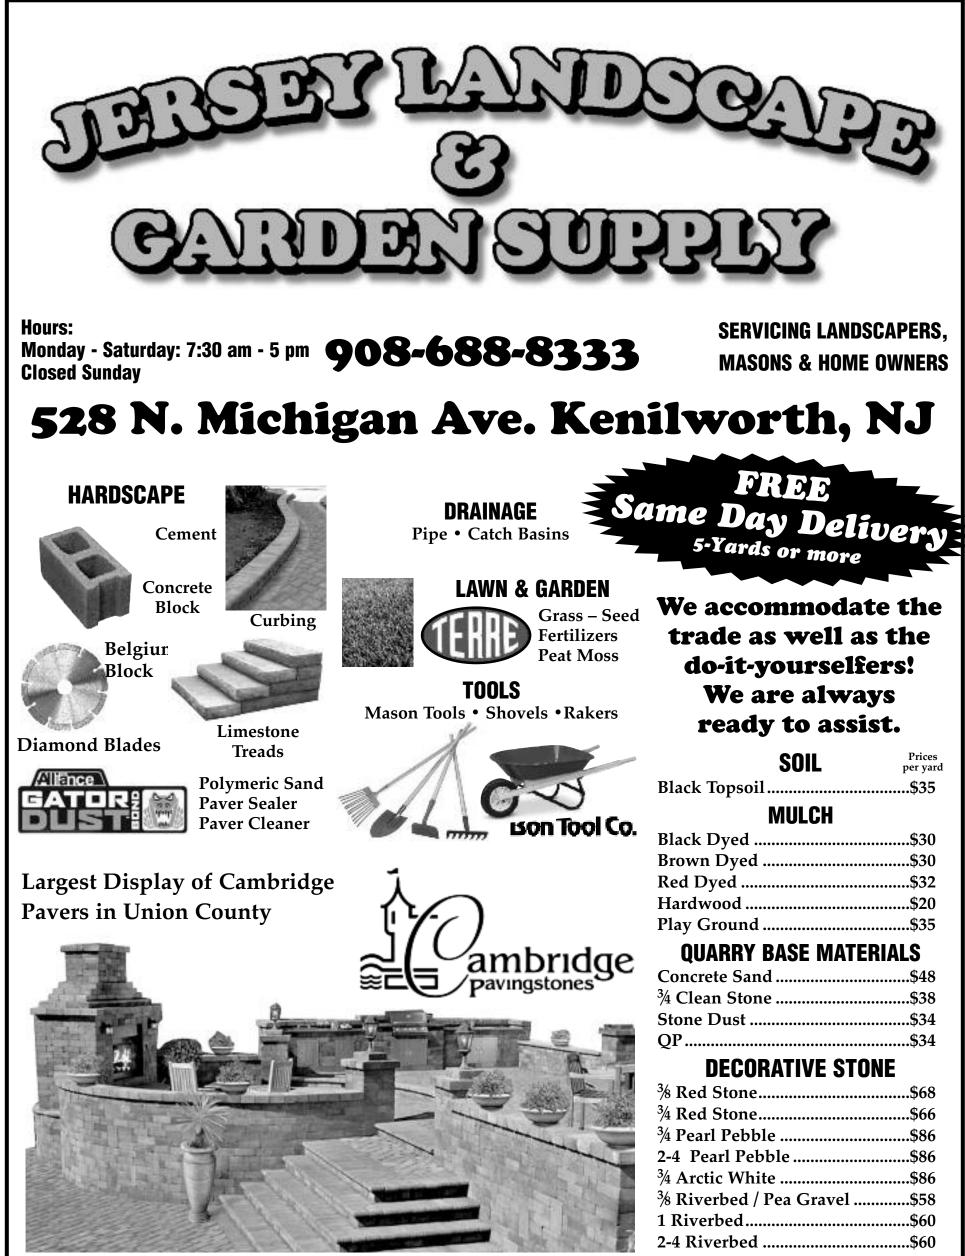

ering the free SMA blood test with lipid panel aka **"THE BIG BLOOD TEST"** to Clark residents



Saturday, April 29, 2017 between 7:30 a.m.-9:00 a.m. Pre-registration is required by calling Nancy Raymond, Health Officer at 732-428-8405

#### The day of the event is first come; first serve. A twelve hour fast is required. Refreshments will be served.

## **CLARK RECREATION FENCING**

Clark Recreation Fencing students recently received their medals after completing the six-week session. Classes were taught by Jerome Guth from Advanced Fencing Academy in Garwood.







FREEDMAN

SERVICES

ACCOUNTING

Accounting, Tax and Advisory Services

Harvin E. Freedman, MBA

Enrolled To Practice Before The IRS

732-574-2100

harvin@CPAFreedman.com

www.CPAFreedman.com

206 Westfield Avenue, Clark, NJ



See above display and others at www.cambridgepavers.com

Prices subject to change without notice.





Brian Daniel Vieira, son of Sergio and Catherine Vieira of Linden, has achieved Boy Scouting's highest rank, that of Eagle Scout.

For his Eagle Scout Service Project, Brian coordinated a work crew to clear brush and beautify the VFW Post# 7363 Clark, NJ and he also installed a Flag Retirement drop box and plantings and retaining walls. Under his direction, scouts and adult volunteers completed the project.

Brian has been involved in Scouting for 11 years and is a member of Boy Scout Troop 330,



(above) Brian Vieira is a Senior at Union County Magnet High School in Scotch Plains. He reached his goal of Eagle on October 24, 2016 and received his Eagle badge recently during a Court of