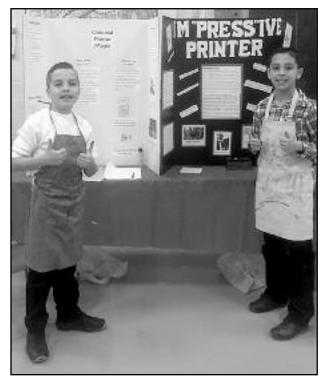

## **THIRD ANNUAL COLONIAL JOB FAIR**

Fifth graders at Valley Road School in Clark took a trip back to seventeenth and eighteenth century colonial America in order to learn about colonial history. Students of Nicole Reagan, Bryan Lowe, and Kelly Williamson first learned about over a dozen different types of careers that would have existed in pre-revolutionary America. Fifth graders researched jobs such as silversmith, brickmaker, apothecary, and wigmaker among others. They discovered the vital roles they each played in colonial society as well as the qualifications or responsibilities that each required.

The students then went on to participate in a simulation of a job fair where they had to convince others to join them in their specific lines of work. They came to school sporting colonial era outfits and showcasing various items that would have been relevant to their job. The Clark community joined in on the fun when members of the students' families attended the event and pretended to be searching for a job. "Having the students embody a colonial American and their profession really made the project come to life," Kelly Williamson said of the activity. The entire event culminated with a dancing of the Virginia Reel taught and orchestrated by music teacher Partricia Sauer.

(right l-r) Dillon Cahill and Antonio Rafoa pose for a picture in front of their projects depicting colonial printers.

(above) Among the participants at ALJ's Career Day were ALJ alums Dr. Catherine Goncalves, Physical Therapist, and Anthony Poyssick, graduate student of Kinesiology and Applied Physiology at Rutgers University