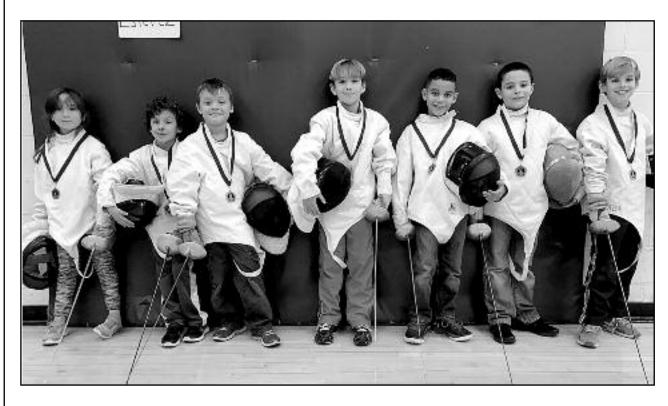

## **CLARK RECREATION FENCING**

Clark Recreation Fencing students recently received their medals after completing the six-week session. Classes were taught by Jerome Guth from Advanced Fencing Academy in Garwood.