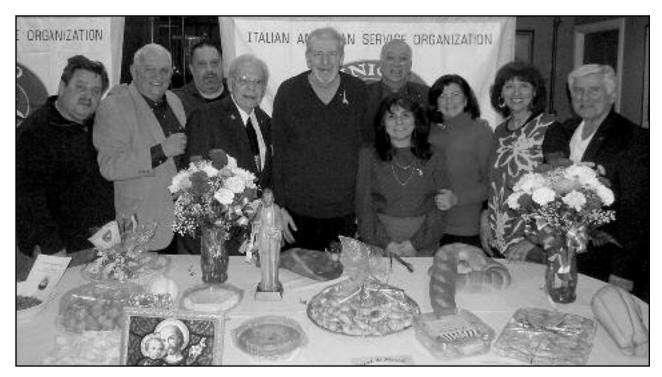

## **CLARK UNICO CELEBRATES ST. JOSEPH'S DAY**

Mary. He is the foster-father of Jesus Christ. Italians celebrate the feast with special pasta dishes, patries and bread. Clark UNICO celebrated the holiday.

Saint Joseph's Day, March 19, is the Feast of celebrated St. Josephs Day together with all of Saint Joseph, husband of the Blessed Virgin the UNICO chapters from District X at Costa's Restaurant in Roselle Park.

Over 80 UNICANS broke bread and

(above) The "Josephs". Clark UNICO's Vice President Joe Arancio is among the group.