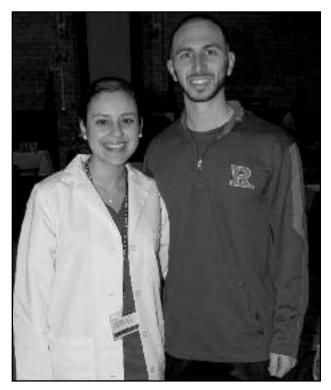

(right l-r) Dillon Cahill and Antonio Rafoa pose for a picture in front of their projects depicting colonial printers.

(above) Among the participants at ALJ's Career Day were ALJ alums Dr. Catherine Goncalves, Physical Therapist, and Anthony Poyssick, graduate student of Kinesiology and Applied Physiology at Rutgers University