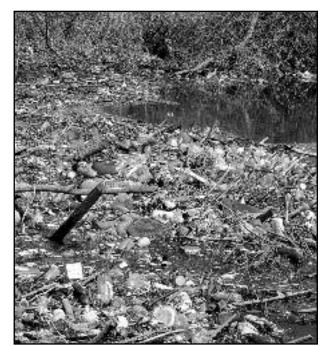

## CELEBRATE EARTH DAY WITH RAHWAY RIVER CLEAN UP SATURDAY, APRIL 22, 2017

Boy Scout Troop #330 and Cub Scout Pack #30, along with numerous community organizations including the Rahway River Watershed Association, Rahway and Clark Environmental Commissions, and local school clubs, will hold its annual Earth Day Rahway River clean-up on Saturday, April 22nd (rain date of April 23rd). This cleanup event has been conducted annually since the 1990's under the auspices of the Union County Adopt-a-Park program.

There is a large volume of debris and garbage to remove from the river banks and areas of the river's floodplain. This includes debris like shopping carts, tires, and of course floatables (cans, bottles, plastics, etc.).

(above) Last year, nearly 150 volunteers participated and removed tires, and a number of other large pieces of debris, and over 100 large bags of floatable debris and other wastes.

Union County supplies gloves and garbage bags, and material donations from generous individuals and companies (donuts, bagels, coffee, bottled water, paper towels, hand-wipes, etc) support the volunteers. Last year, nearly 150 volunteers participated and removed tires, and a number of other large pieces of debris, and over 100 large bags of floatable debris and other wastes.