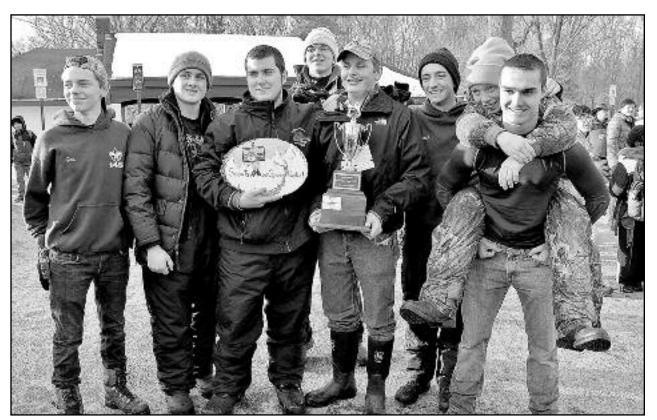

## **BOY SCOUT TROOP 145 TAKES 1ST PLACE IN KLONDIKE DERBY**

Submitted by: Melissa Fleckenstein This years' Munsee District Klondike Derby was held on Saturday, February 11, 2017. Out of 26 sleds in the competition, Clark Boy Scout Troop 145's Ranger Patrol, placed in first place.

follows:

1st Place - Ranger Patrol 4th Place - Snow Dogs Patrol 16th Place - Sled Runners Patrol

Congratulations to our other sleds for a great competition. I would also like to thank all the Ranking's for the Clark, NJ Troop 145 was as adults and leaders that helped out and made this event such a success.

(above) The Rangers Patrol: Ryan Cahill - Patrol Leader, Tom Jennings, Matt Janowski, Andrew Giamella, Brendan McGarr, Tim Butler, Tyler Lagun, Jake Lagun.

THURSDAY, APRIL 20<sup>TH</sup> ALJ High School Cafeteria 365 Westfield Ave., Clark FREE ADMISSION Winners need NOT be present to win Over 150 great prizes expected Affordable ticket prices Drop into ALJ High School's caleteria between 4:30-8:30pm to urchase & drop your prize tickets. Then come back at approximately 8:30pm for the drawing. If you are unable to return for the drawing, WE WILL CONTACT YOU should your number(s) be pulled. Each year many of our ticket holders receive a surprise phone call that they've won! No entrance ticket required! ... Everyone is welcome