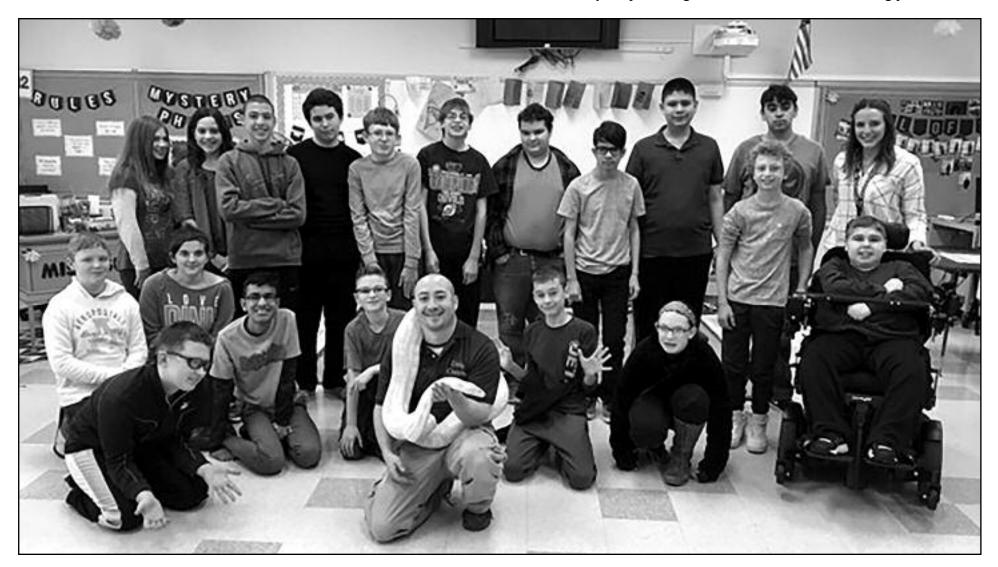

## **UNIQUE CREATURES VISIT KUMPF MIDDLE SCHOOL**

Carl H. Kumpf Middle School students in Ms. Marlena Sundo's science class have recently been discussing animal habitats around the world. As a culminating activity, students got to see and interact with a variety of uncommon animals from Unique Creatures, an exotic animals company

located in Bergen County. Larry, from Unique Creatures, brought eight of his animals to visit the students. The visiting animals included a kinkajou, skunk, giant centipede, chicken, boa, iguana, toad, and tortoise. Special thanks to Larry for providing such a detailed and entertaining presentation.

(above) 6th, 7th, and 8th grade science students with Larry and Brom the boa constrictor.

3D Mammography

- Latest technology Our level of care and attention eliminates significant delays in the diagnosis and treatment of breast cancer.