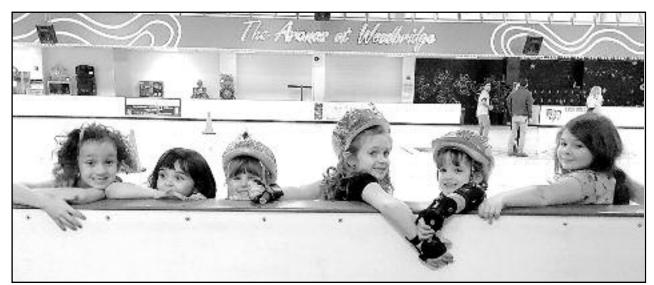

## **DAISY TROOP 41248 SKATES THE NIGHT AWAY**

around the district for a Girl Scout skating night held in March at the Woodbridge Community Center.

The girls got a quick lesson in the rules of adventures.

Clark Daisy Troop 41248 joined girls from skating, how to prevent an injury during skating and how to get help if one does get injured. They earned a certificate and patch for participating and look forward to more fun filled scouting